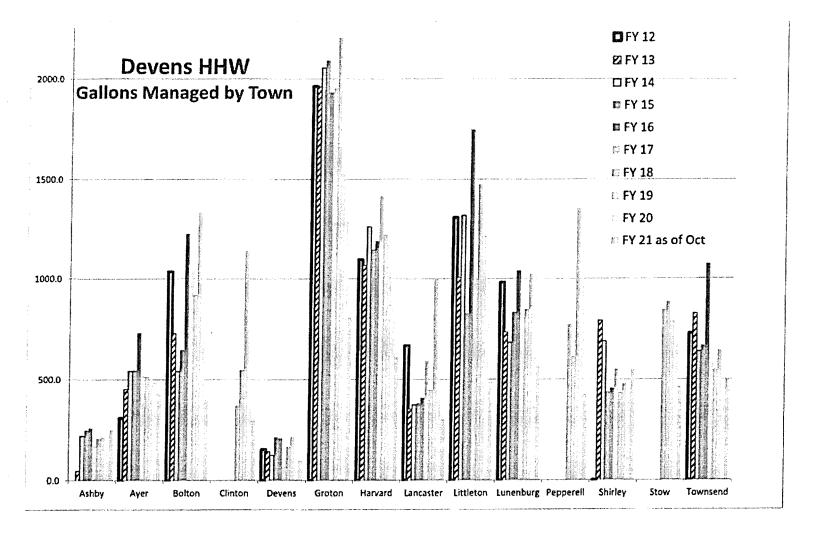

| 948   | 6200 |









## INTERMUNICIPAL AGREEMENT ANIMAL CONTROL SERVICES

This Inter-Municipal Agreement (the "Agreement") is entered into pursuant to M.G.L. c.40, § 4A, on the last day of execution below (the Effective Date), by and between the Town of Boxborough, a municipal corporation with a principal office at Town Hall, 29 Middle Road, Boxborough, MA 01719 ("Boxborough") and the Town of Stow, a municipal corporation with a principal office at Town Hall, 380 Great Road, Stow, MA 01460 ("Stow").

Whereas, Stow is seeking the services of an Animal Control Officer ("ACO") on an as-needed basis from 8:00 AM to 6:00 PM, Sunday – Saturday; and

Whereas, Stow seeks services of an ACO on an emergency basis to handle aggressive and injured animals from 6:00 PM to 8:00 AM, Sunday – Saturday; and

Whereas, subject