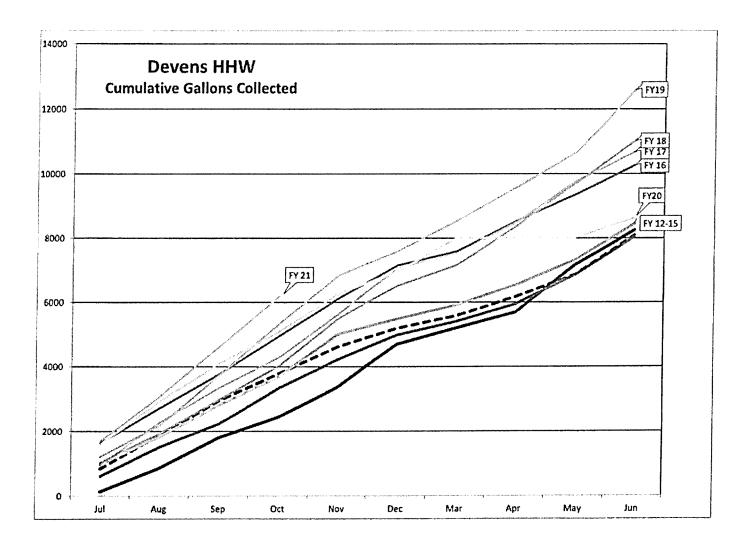

| 948   | 6200 |









## INTERMUNICIPAL AGREEMENT ANIMAL CONTROL SERVICES

This Inter-Municipal Agreement (the "Agreement") is entered into pursuant to M.G.L. c.40, § 4A, on the last day of execution below (the Effective Date), by and between the Town of Boxborough, a municipal corporation with a principal office at Town Hall, 29 Middle Road, Boxborough, MA 01719 ("Boxborough") and the Town of Stow, a municipal corporation with a principal office at Town Hall, 380 Great Road, Stow, MA 01460 ("Stow").

Whereas, Stow is seeking the services of an Animal Control Officer ("ACO") on an as-needed basis from 8:00 AM to 6:00 PM, Sunday – Saturday; and

Whereas, Stow seeks services of an ACO on an emergency basis to handle aggressive and injured animals from 6:00 PM to 8:00 AM, Sunday – Saturday; and

Whereas, sub