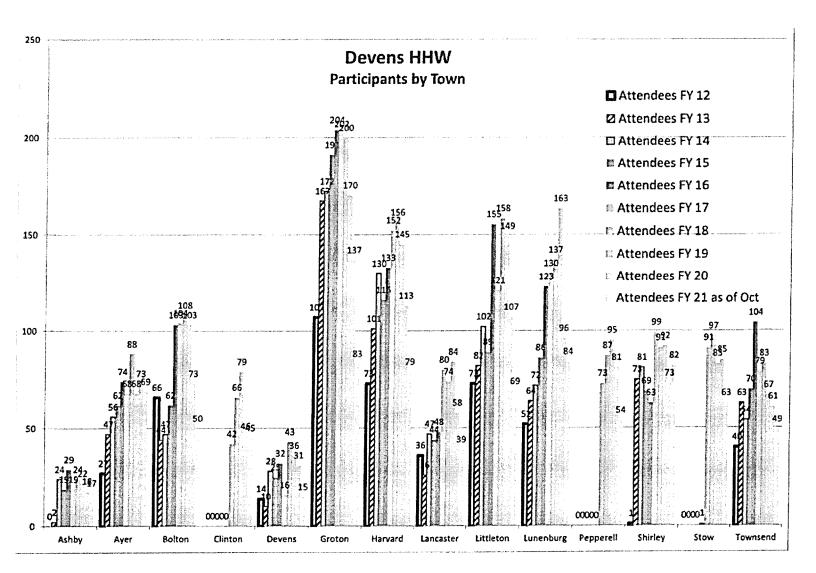

| 948   | 6200 |









## INTERMUNICIPAL AGREEMENT ANIMAL CONTROL SERVICES

This Inter-Municipal Agreement (the "Agreement") is entered into pursuant to M.G.L. c.40, § 4A, on the last day of execution below (the Effective Date), by and between the Town of Boxborough, a municipal corporation with a principal office at Town Hall, 29 Middle Road, Boxborough, MA 01719 ("Boxborough") and the Town of Stow, a municipal corporation with a principal office at Town Hall, 380 Great Road, Stow, MA 01460 ("Stow").

Whereas, Stow is seeking the services of an Animal Control Officer ("ACO") on an as-needed basis from 8:00 AM to 6:00 PM, Sunday – Saturday; and

Whereas, Stow seeks services of an ACO on an emergency basis to handle aggressive and injured animals from 6:00 PM to 8:00 AM, Sunday – Saturday; and

Whereas, subje