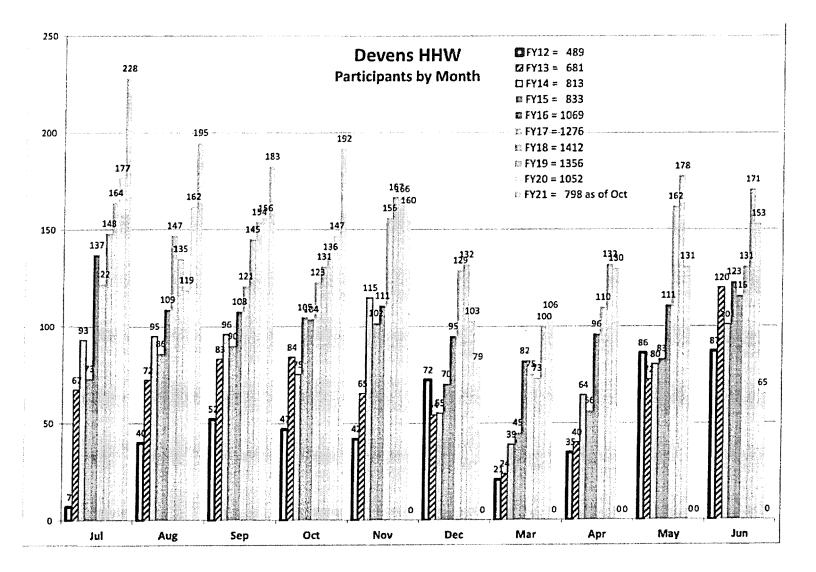

| 948   | 6200 |









## INTERMUNICIPAL AGREEMENT ANIMAL CONTROL SERVICES

This Inter-Municipal Agreement (the "Agreement") is entered into pursuant to M.G.L. c.40, § 4A, on the last day of execution below (the Effective Date), by and between the Town of Boxborough, a municipal corporation with a principal office at Town Hall, 29 Middle Road, Boxborough, MA 01719 ("Boxborough") and the Town of Stow, a municipal corporation with a principal office at Town Hall, 380 Great Road, Stow, MA 01460 ("Stow").

Whereas, Stow is seeking the services of an Animal Control Officer ("ACO") on an as-needed basis from 8:00 AM to 6:00 PM, Sunday – Saturday; and

Whereas, Stow seeks services of an ACO on an emergency basis to handle aggressive and injured animals from 6:00 PM to 8:00 AM, Sunday – Saturday; and

Whereas, s