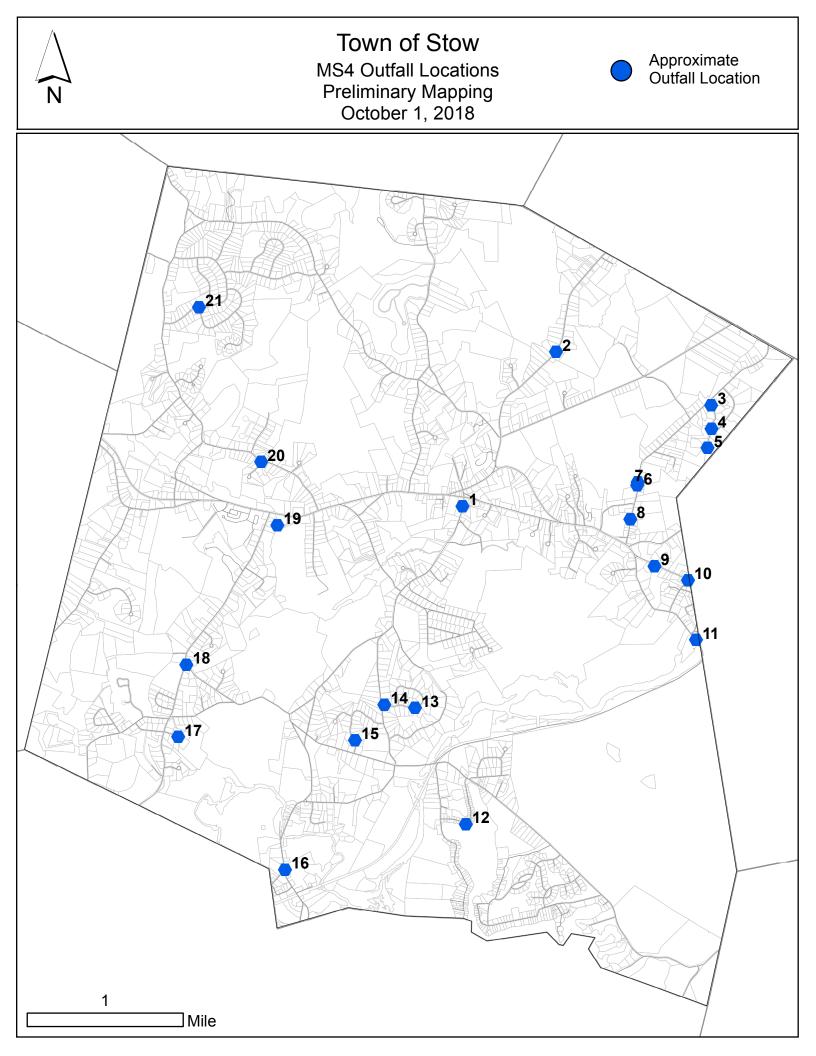

Town of Stow MS4 Outfall Locations, Preliminary Mapping October 1, 2018

| <b>Outfall Number</b> | Receiving Water                       |
|-----------------------|---------------------------------------|
| 1                     | Unnamed Tributary to Elizabeth Brook  |
| 2                     | Heath Hen Meadow Brook                |
| 3                     | Unnamed Tributary to Great Pine Swamp |
| 4                     | Unnamed Tributary to Great Pine Swamp |
| 5                     | Unnamed Pond to Great Pine Swamp      |
| 6                     | Great Pine Swamp Wetland System       |
| 7                     | Great Pine Swamp Wetland system       |
| 8                     | Unnamed Pond                          |
| 9                     | Unnamed Tributary to Elizabeth Brook  |
| 10                    | Assabet River                         |
| 11                    | Assabet River                         |
| 12                    | Lake Boon                             |
| 13                    | Tributary to Unnamed Pond             |
| 14                    | Unnamed Pond                          |
| 15                    | Unnamed Tributary to Assabet River    |
| 16                    | Swale to Assabet River                |
| 17                    | Sandy Brook                           |
| 18                    | Sandy Brook                           |
| 19                    | Elizabeth Brook                       |
| 20                    | Unnamed Tributary to Elizabeth Brook  |
| 21                    | Unnamed Pond                          |