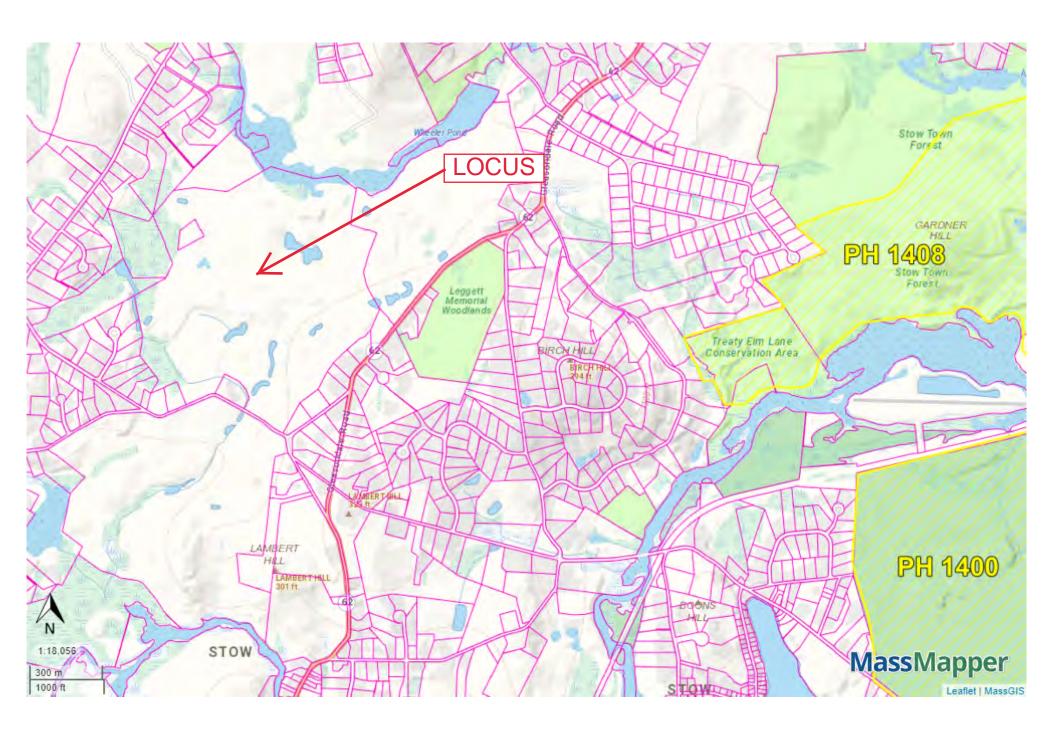

## **Resource Area Description**

The property at 58 Randall Road (Map R11 Parcel 25B-3) is a 177 acre lot containing primarily open space and woods associated with a golf course. There is Bordering Vegetated Wetland (BVW) on the southern, eastern, and northern portions of this lot that project 100' Buffer Zone. There is also Riverfront Area on the southern portion of the lot. The resource areas were delineated by wetland scientist David Crossman of B&C Associates, Inc. and located by field survey. The applicant is seeking confirmation of the existing wetland resource areas.