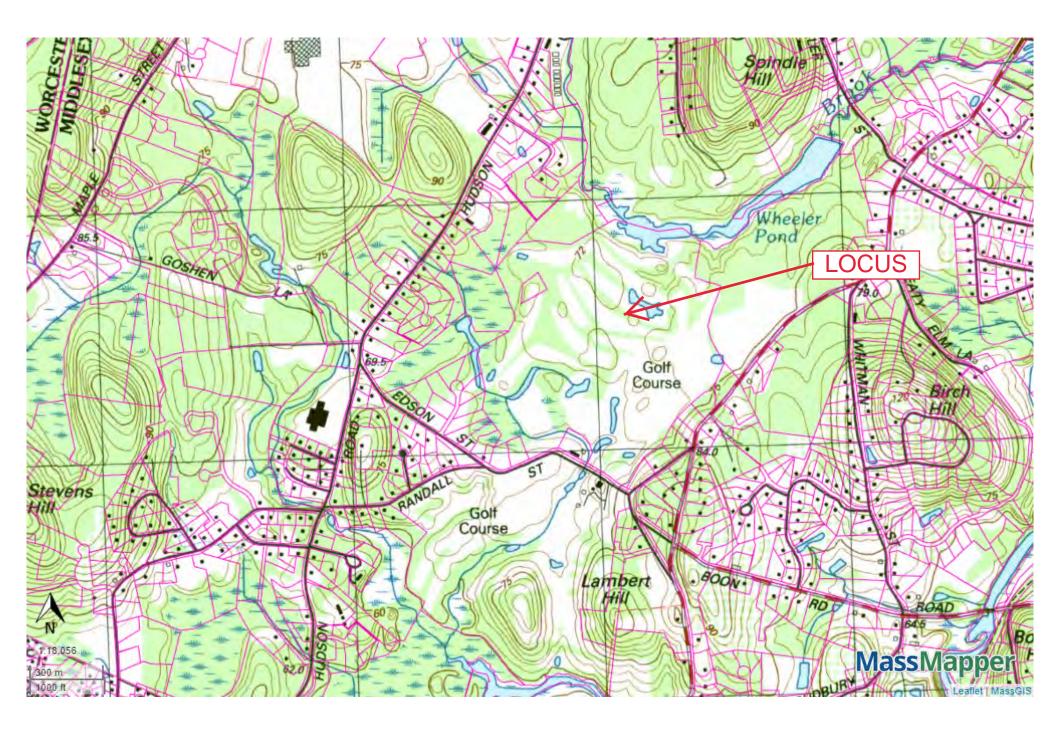

## **Table of Contents**

- Resource Area Description
- WPA Form 4A (Abbreviated Notice of Resource Area Delineation)
- Certified Abutters List
- Attachments:
  - U.S.G.S. Locus Map
  - Massachusetts Natural Heritage Atlas 13th Edition, Effective: August 1, 2021
  - FEMA Flood Map
  - Wetland Delineation Sheets
  - Resource Area Delineation Plan by Stamski and McNary, Inc.

## **Resource Area Description**

The property at 58 Randall Road (Map R11 Parcel 25B-3) is a 177 acre lot containing primarily open space and woods associated with a golf course. There is Bordering Vegetated Wetland (BVW) on the southern, eastern, and northern portions of this lot that project 100' Buffer Zone. There is also Riverfront Area on the southern portion of the lot. The resource areas were delineated by wetland scientist David Crossman of B&C Associates, Inc. and located by field survey. The applicant is seeking confirmation of the existing wetland resource areas.

## General Information

| Λ. |                                                |                          |                                                                                              |                      |  |  |
|----|------------------------------------------------|--------------------------|----------------------------------------------------------------------------------------------|----------------------|--|--|
| 1. | Project Location (Note: elect                  | ronic filers will clicl  | c on button for GIS locator):                                                                |                      |  |  |
|    | 58 Randall Road                                |                          | Stow                                                                                         | 01775                |  |  |
|    | a. Street Address                              |                          | b. City/Town                                                                                 | c. Zip Code          |  |  |
|    | lotitude and longitude.                        |                          | 42.4222 N                                                                                    | 71.5251 W            |  |  |
|    | Latitude and Longitude:                        |                          | d. Latitude                                                                                  | e. Longitude         |  |  |
|    | R11                                            |                          | 25B-3                                                                                        |                      |  |  |
|    | f. Assessors Map/Plat Number                   |                          | g. Parcel /Lot Number                                                                        |                      |  |  |
| 2. | Applicant:                                     |                          |                                                                                              |                      |  |  |
|    | Mark                                           |                          | O'Hagan                                                                                      |                      |  |  |
|    | a. First Name                                  |                          | b. Last Name                                                                                 |                      |  |  |
|    | MCO & Associates, Inc.                         |                          |                                                                                              |                      |  |  |
|    | c. Organization                                |                          |                                                                                              |                      |  |  |
|    | P.O. Box 372                                   |                          |                                                                                              |                      |  |  |
|    | d. Mailing Address                             |                          |                                                                                              |                      |  |  |
|    | Harvard                                        |                          | MA                                                                                           | 01451                |  |  |
|    | e. City/Town                                   | <del></del>              | f. State                                                                                     | g. Zip Code          |  |  |
|    | 508-395-1211                                   |                          | markohagan@mcoassociates                                                                     | s.com                |  |  |
|    | h. Phone Number i. Fax Number j. Email Address |                          |                                                                                              |                      |  |  |
| 3. | Property owner (if different from applicant):  |                          | Check if more than one owner (attach additional<br>sheet with names and contact information) |                      |  |  |
|    | a. First Name                                  |                          | b. Last Name                                                                                 |                      |  |  |
|    | Stow Holdings, LLC c. Organization             |                          |                                                                                              |                      |  |  |
|    | •                                              |                          |                                                                                              |                      |  |  |
|    | 258 Andover Street d. Mailing Address          |                          |                                                                                              |                      |  |  |
|    | •                                              |                          | MA                                                                                           | 01022                |  |  |
|    | Georgetown e. City/Town                        |                          | f. State                                                                                     | 01833<br>g. Zip Code |  |  |
|    | e. Oity/10Wii                                  |                          | i. Glate                                                                                     | g. Zip Code          |  |  |
|    | h. Phone Number i. Fax                         | Number                   | j. Email Address                                                                             |                      |  |  |
| 4. | Representative (if any):                       |                          |                                                                                              |                      |  |  |
|    | Nathanial                                      |                          | Cataldo                                                                                      |                      |  |  |
|    | a. Contact Person First Name                   |                          | b. Contact Person Last Name                                                                  |                      |  |  |
|    | Stamski and McNary, Inc.                       | Stamski and McNary, Inc. |                                                                                              |                      |  |  |
|    | c. Organization                                |                          |                                                                                              |                      |  |  |
|    | 1000 Main Street                               |                          |                                                                                              |                      |  |  |
|    | d. Mailing Address                             |                          |                                                                                              |                      |  |  |
|    | Acton                                          |                          | MA                                                                                           | 01720                |  |  |
|    | e. City/Town                                   |                          | f. State                                                                                     | g. Zip Code          |  |  |
|    | 978-263-8585 X204 978-                         | 263-9883                 | nc@stamskiandmcnary.com                                                                      |                      |  |  |
|    |                                                | Number                   | j. Email Address                                                                             |                      |  |  |
| 5  | Total WPA Fee Paid (from at                    | tached ANRAD W           | etland Fee Transmittal Form)                                                                 |                      |  |  |