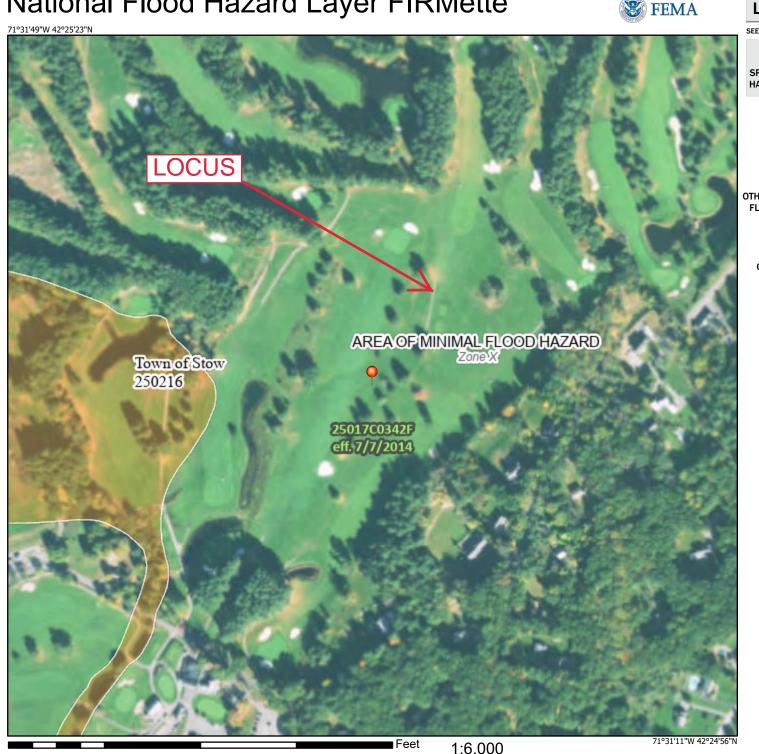

## **Table of Contents**

- Resource Area Description
- WPA Form 4A (Abbreviated Notice of Resource Area Delineation)
- Certified Abutters List
- Attachments:
  - U.S.G.S. Locus Map
  - Massachusetts Natural Heritage Atlas 13th Edition, Effective: August 1, 2021
  - FEMA Flood Map
  - Wetland Delineation Sheets
  - Resource Area Delineation Plan by Stamski and McNary, Inc.