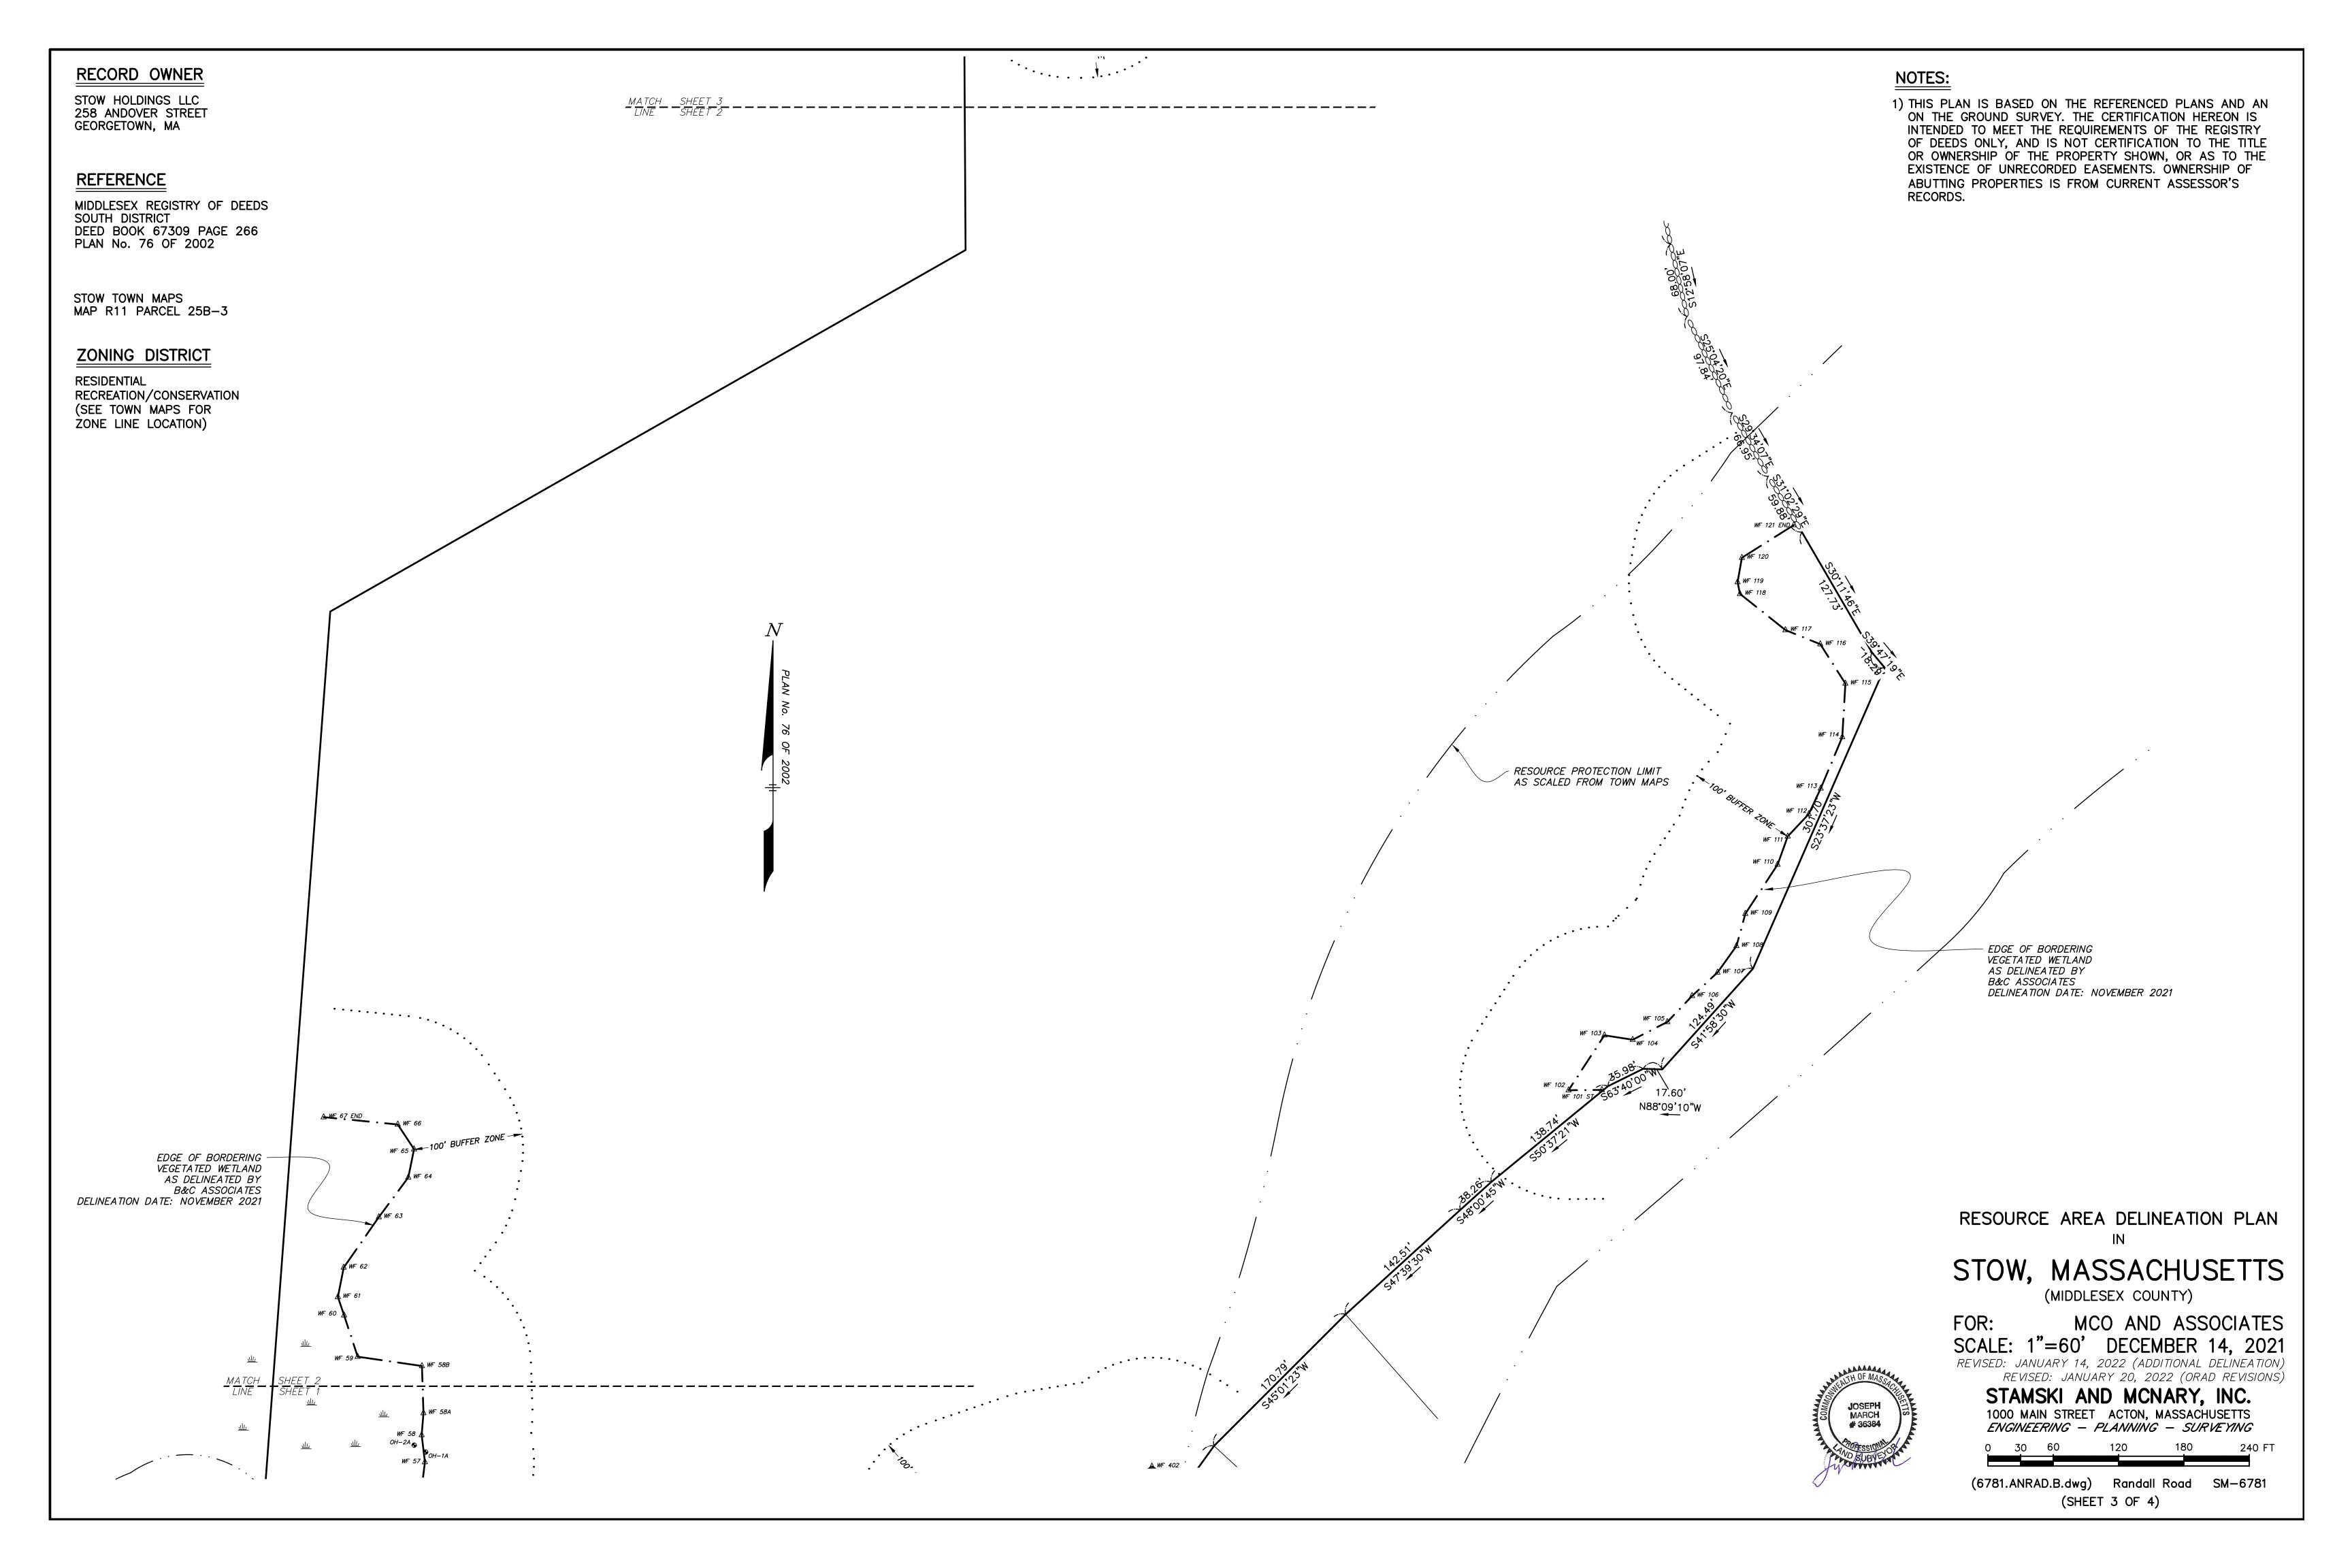

### RECORD OWNER

STOW HOLDINGS LLC 258 ANDOVER STREET GEORGETOWN, MA

### REFERENCE

MIDDLESEX REGISTRY OF DEEDS SOUTH DISTRICT DEED BOOK 67309 PAGE 266 PLAN No. 76 OF 2002

STOW TOWN MAPS MAP R11 PARCEL 25B-3

#### ZONING DISTRICT

RESIDENTIAL RECREATION/CONSERVATION (SEE TOWN MAPS FOR ŽONE LINE LOCATION)

RESOURCE AREA DELINEATION PLAN

# STAMSKI AND MCNARY, INC.

1000 MAIN STREET ACTON, MASSACHUSETTS ENGINEERING — PLANNING — SURVEYING

(6781.ANRAD.B.dwg) Randall Road SM-6781 (SHEET 1 OF 4)

1) THIS PLAN IS BASED ON THE REFERENCED PLANS AND AN ON THE GROUND SURVEY. THE CERTIFICATION HEREON IS INTENDED TO MEET THE REQUIREMENTS OF THE REGISTRY OF DEEDS ONLY, AND IS NOT CERTIFICATION TO THE TITLE OR OWNERSHIP OF THE PROPERTY SHOWN, OR AS TO THE EXISTENCE OF UNRECORDED EASEMENTS. OWNERSHIP OF ABUTTING PROPERTIES IS FROM CURRENT ASSESSOR'S RECORDS.