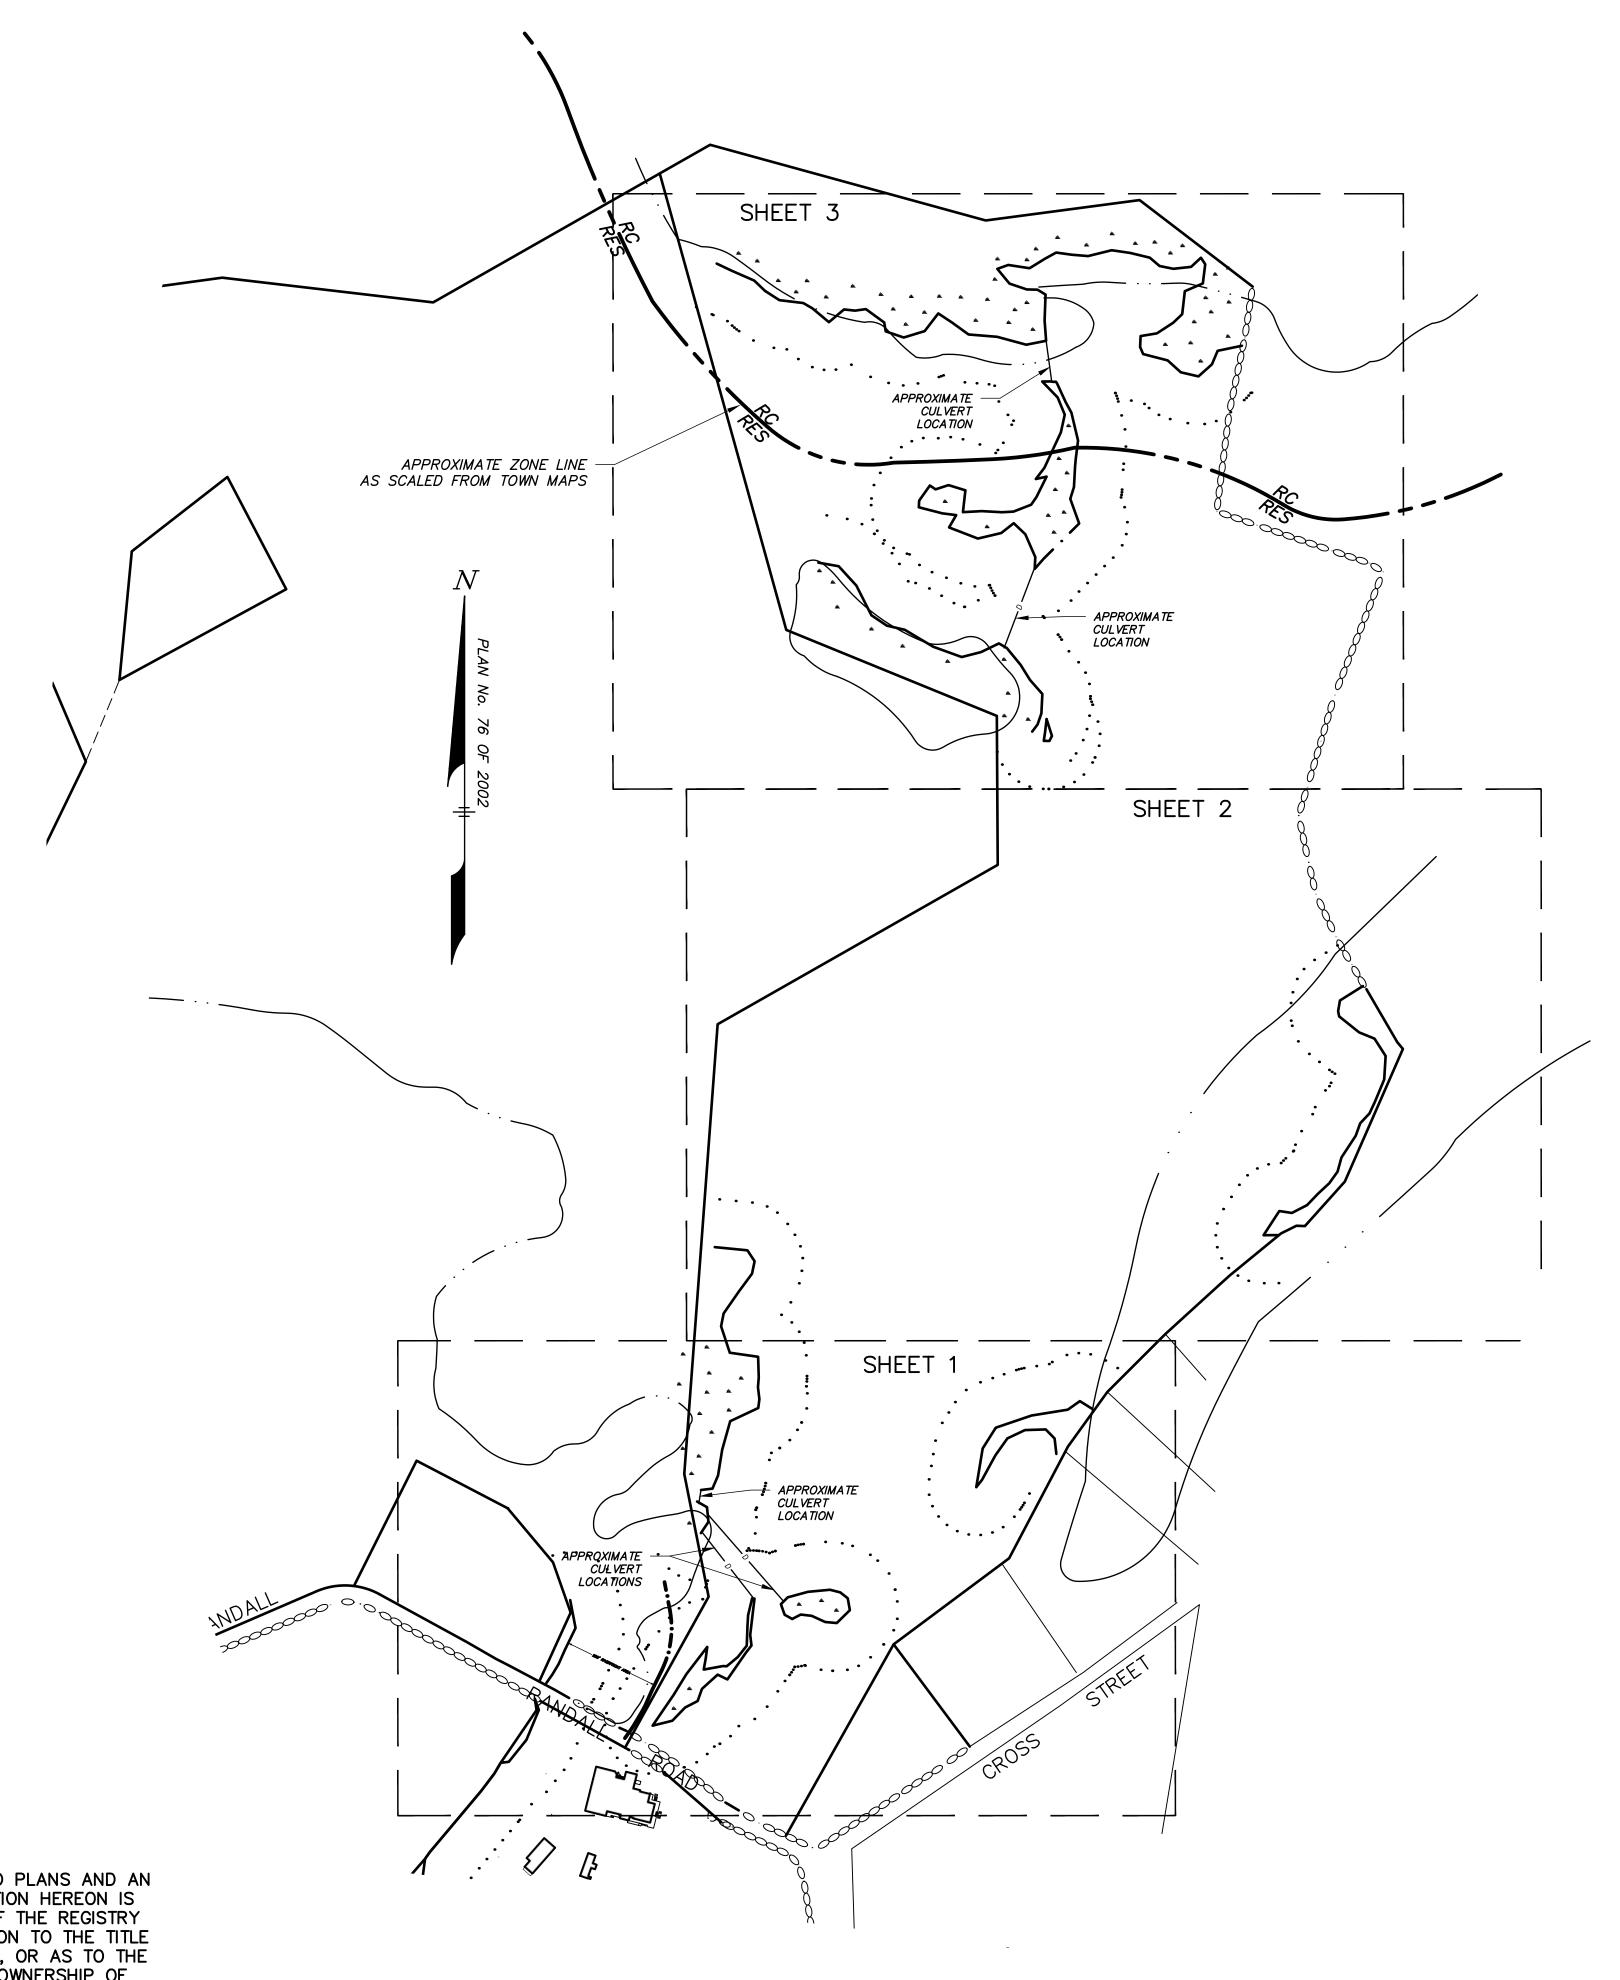

### REFERENCE

MIDDLESEX REGISTRY OF DEEDS SOUTH DISTRICT DEED BOOK 67309 PAGE 266 PLAN No. 76 OF 2002

STOW TOWN MAPS MAP R11 PARCEL 25B-3

#### ZONING DISTRICT

RESIDENTIAL RECREATION/CONSERVATION (SEE TOWN MAPS FOR ŽONE LINE LOCATION)

RESOURCE AREA DELINEATION PLAN

# STOW, MASSACHUSETTS

(MIDDLESEX COUNTY)

FOR: MCO AND ASSOCIATES SCALE: 1"=200' DECEMBER 14, 2021

REVISED: JANUARY 14, 2022 (ADDITIONAL DELINEATION)

REVISED: JANUARY 20, 2022 (ORAD REVISIONS)