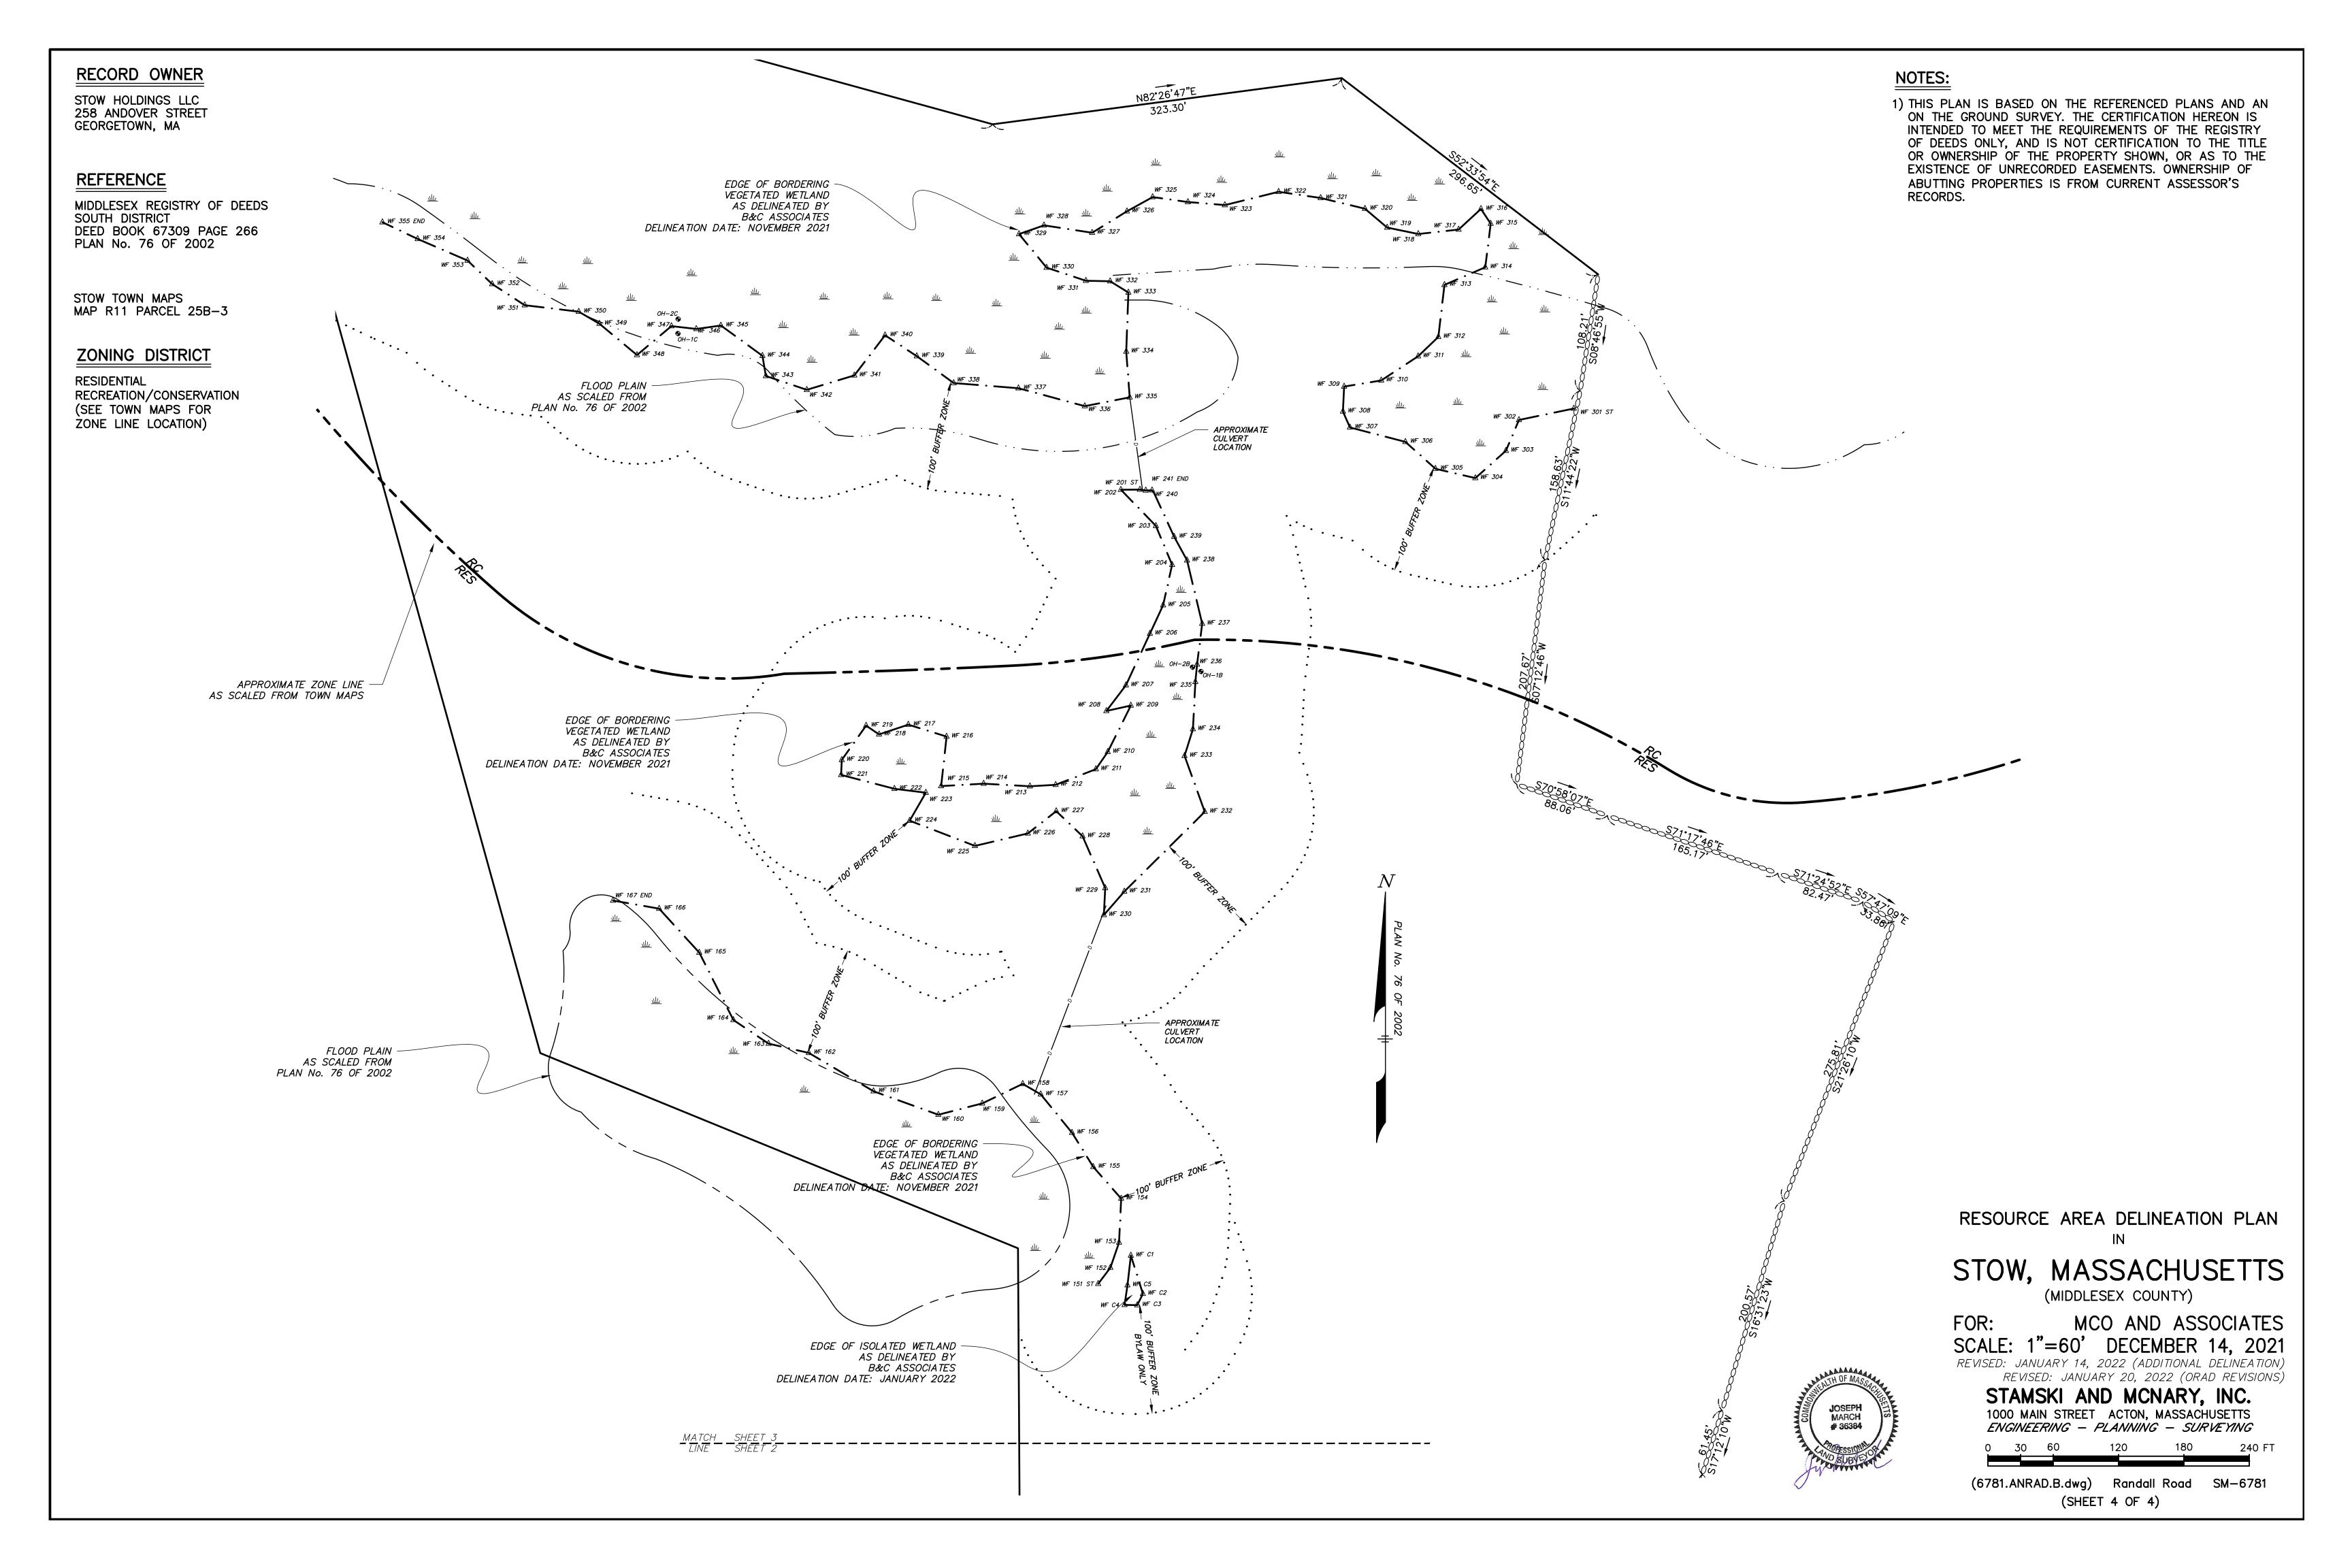

### RECORD OWNER

STOW HOLDINGS LLC 258 ANDOVER STREET GEORGETOWN, MA

### REFERENCE

MIDDLESEX REGISTRY OF DEEDS SOUTH DISTRICT DEED BOOK 67309 PAGE 266 PLAN No. 76 OF 2002

STOW TOWN MAPS MAP R11 PARCEL 25B-3

#### ZONING DISTRICT

RESIDENTIAL RECREATION/CONSERVATION (SEE TOWN MAPS FOR ŽONE LINE LOCATION)

RESOURCE AREA DELINEATION PLAN

## RECORD OWNER

STOW HOLDINGS LLC 258 ANDOVER STREET GEORGETOWN, MA

(6781.ANRAD.B.dwg) Randall Road SM-6781

(SHEET 2 OF 4)