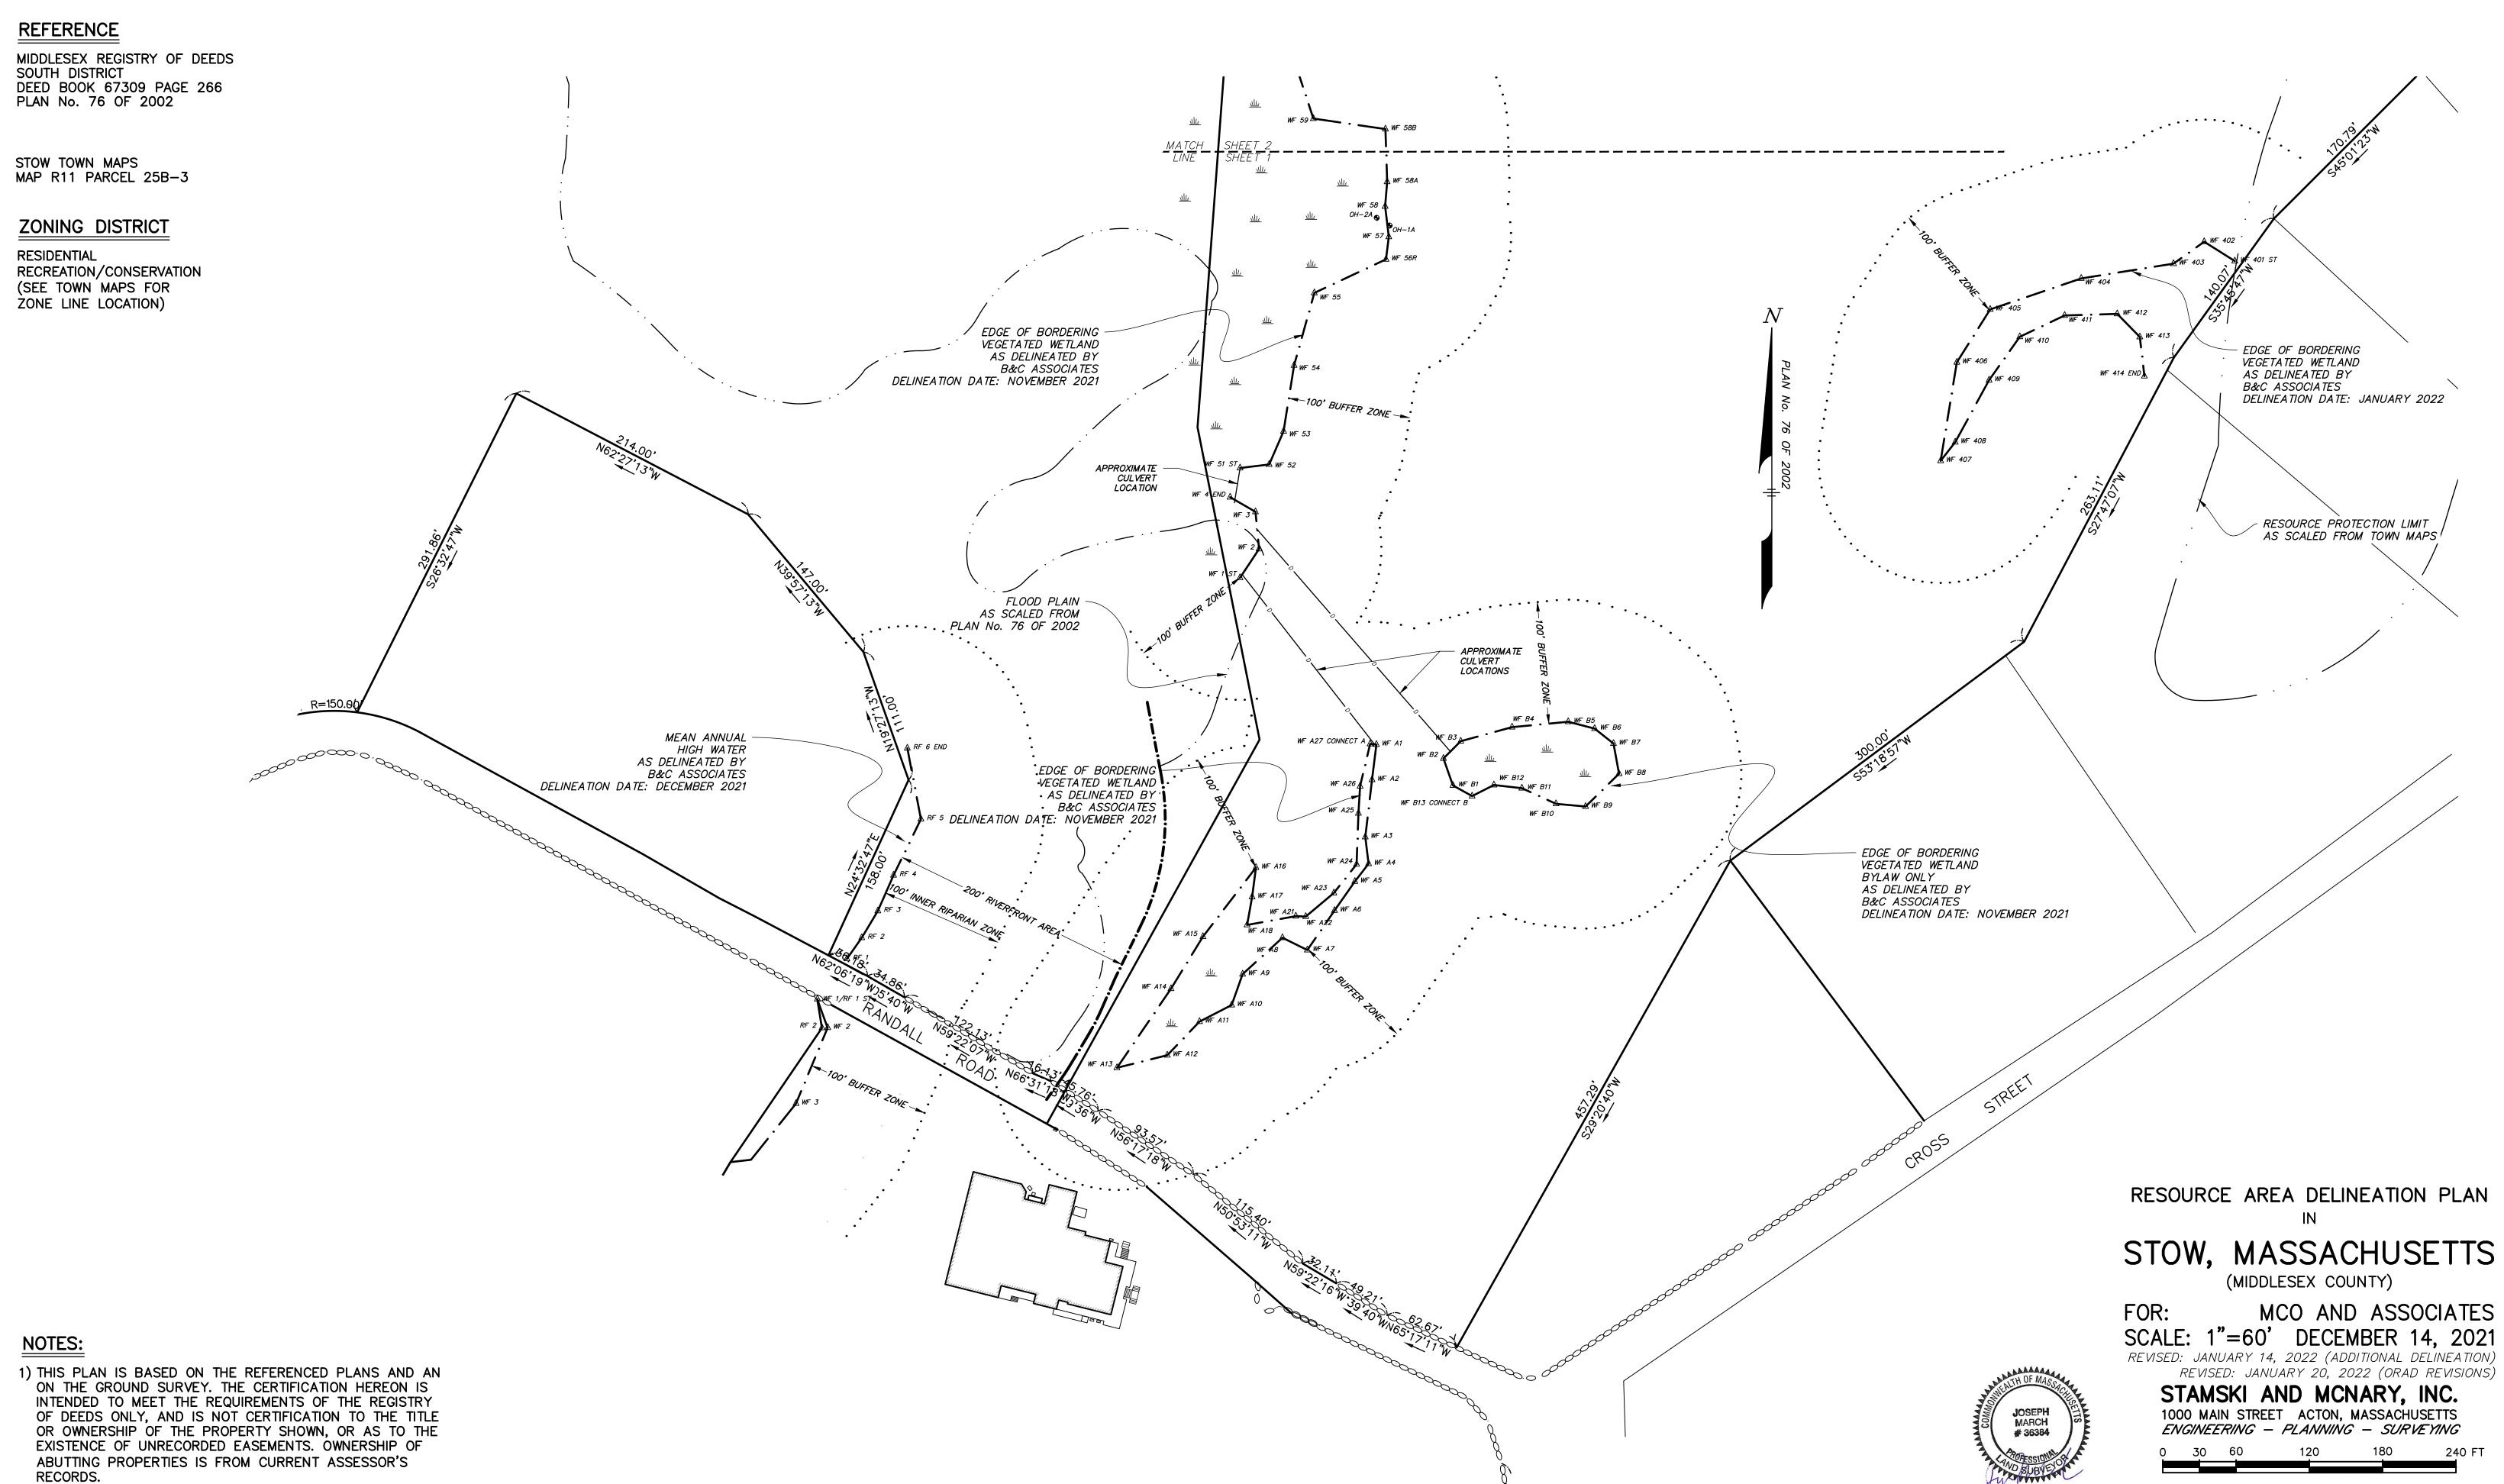

### RECORD OWNER

STOW HOLDINGS LLC 258 ANDOVER STREET GEORGETOWN, MA

### REFERENCE

MIDDLESEX REGISTRY OF DEEDS SOUTH DISTRICT DEED BOOK 67309 PAGE 266 PLAN No. 76 OF 2002

STOW TOWN MAPS MAP R11 PARCEL 25B-3

#### ZONING DISTRICT

RESIDENTIAL RECREATION/CONSERVATION (SEE TOWN MAPS FOR ŽONE LINE LOCATION)

RESOURCE AREA DELINEATION PLAN

# STOW, MASSACHUSETTS

(MIDDLESEX COUNTY)

FOR: MCO AND ASSOCIATES SCALE: 1"=200' DECEMBER 14, 2021

REVISED: JANUARY 14, 2022 (ADDITIONAL DELINEATION)

REVISED: JANUARY 20, 2022 (ORAD REVISIONS)

# STAMSKI AND MCNARY, INC.

1000 MAIN STREET ACTON, MASSACHUSETTS ENGINEERING — PLANNING — SURVEYING

(6781.ANRAD.B.dwg) Randall Road SM-6781 (SHEET 1 OF 4)

1) THIS PLAN IS BASED ON THE REFERENCED PLANS AND AN ON THE GROUND SURVEY. THE CERTIFICATION HEREON IS INTENDED TO MEET THE REQUIREMENTS OF THE REGISTRY OF DEEDS ONLY, AND IS NOT CERTIFICATION TO THE TITLE OR OWNERSHIP OF THE PROPERTY SHOWN, OR AS TO THE EXISTENCE OF UNRECORDED EASEMENTS. OWNERSHIP OF ABUTTING PROPERTIES IS FROM CURRENT ASSESSOR'S RECORDS.