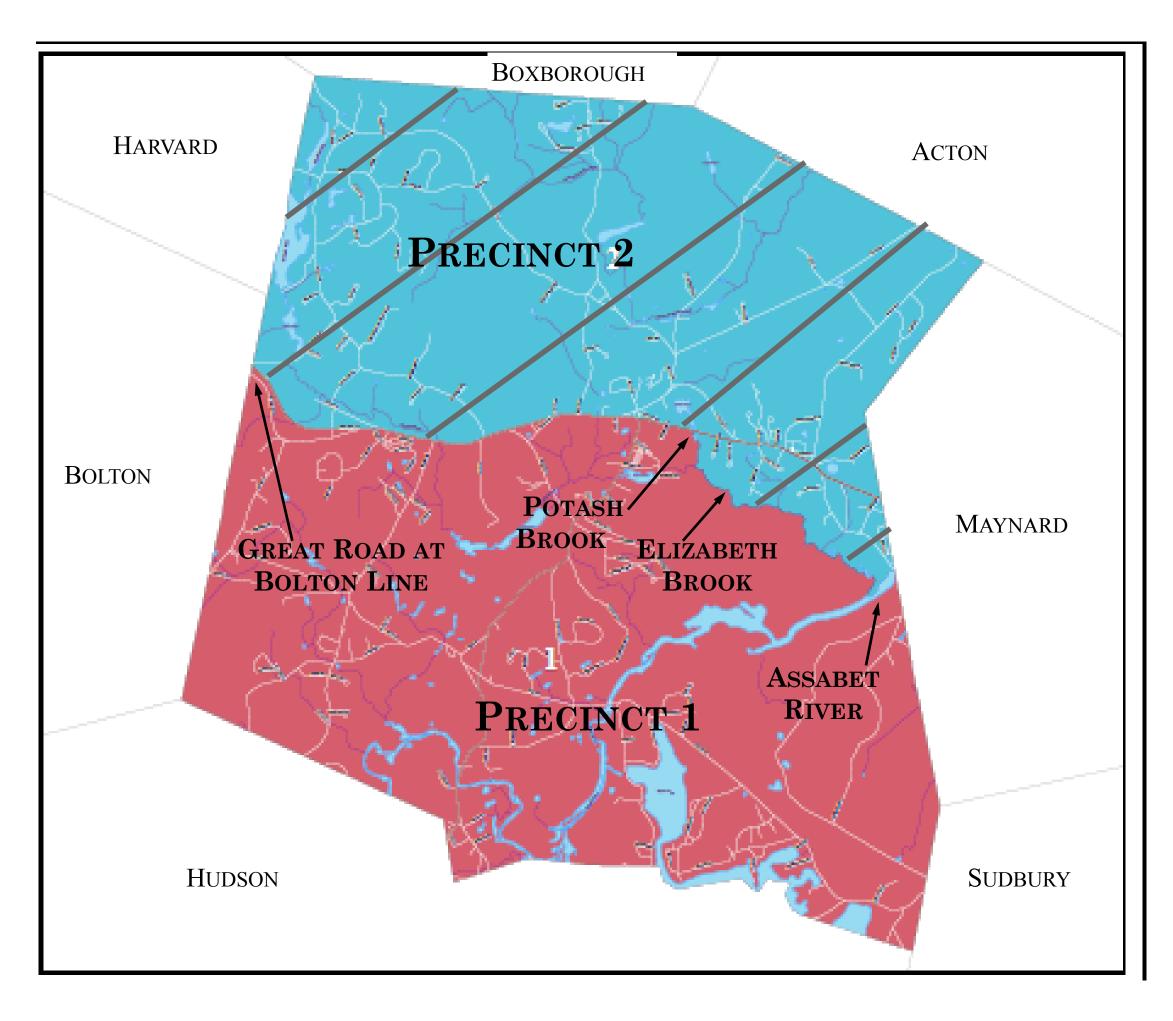

## PRECINCT 1:

The south side of Great Road from the Bolton town line to Ministers Pond and Potash Brook. Precinct 1 proceeds along the south banks of the Elizabeth Brook to the Assabet River and east to the Maynard/ Stow town line.

## PRECINCT 2:

The North side of Great Road from the Bolton Town Line to Ministers Pond/Potash Brook. And it proceeds along the northerly banks of the Elizabeth Brook to the Assabet River and east to the Maynard/Stow town line. East of Ministers Pond Precinct 2 includes all of Great Road and the side streets. (Johnston Way, DeVincent Drive, Bradley Lane, Lane's End, White Pond Rd., Hastings St. etc.)