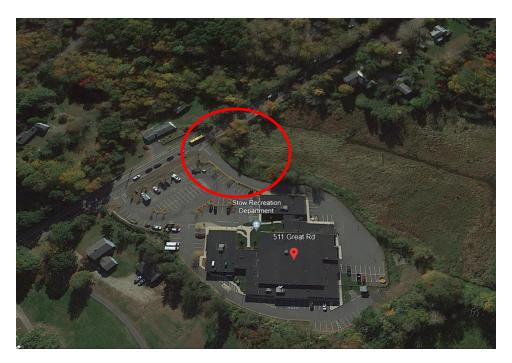

Sealed Proposals addressed to the Town of Stow; Procurement Administrator, 380 Great Road, Stow Massachusetts and endorsed "IFB 2/5/2024-1, Site Work in Preparation of Installation of a fire protection cistern" will be accepted by the Town of Stow, until 10:00 a.m. on Monday February 5, 2024, and then at the Stow Fire Department, 511 Great Road, publicly opened and read aloud in the Conference Room. There will be a Pre Bid Conference on Monday January 29 at 10am at the Stow Fire Department. Bids being delivered on Monday February 5<sup>th</sup> should be delivered in hand to the Fire Department at 511 Great Road.

#### 511 Great Road, Stow Fire Department

- Cut down and remove any trees and vegetation in the area of Cistern installation
- Excavation of appropriate size hole for Cistern installation
- Removal and disposal of material
- If necessary, dewatering hole
- Fill in excavated area after Cistern installation
- Loam and seed, clean up site.

This work must be completed between April 1 and June 14, 2024. Contractors should not submit a bid if they are not able to comply with this schedule. The Fire Cistern will be installed adjadcent to the Stow Fire Department which will have emergency vehicles entering at exiting throughout the work day. Limited parking will be available daily for workers but no vehicles or equipment is to be stored on site overnight or during non work time. In addition work will generally not be able to begin until 8:00 am each day.