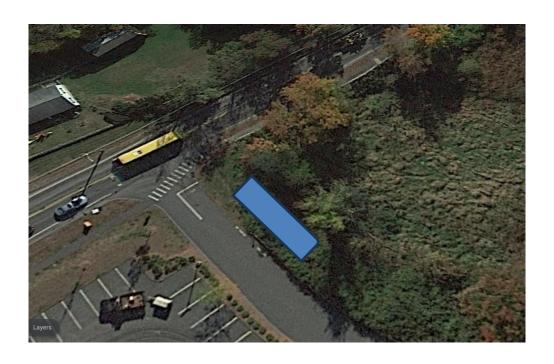

#### 511 Great Road, Stow Fire Department

- Cut down and remove any trees and vegetation in the area of Cistern installation
- Excavation of appropriate size hole for Cistern installation
- Removal and disposal of material
- If necessary, dewatering hole
- Fill in excavated area after Cistern installation
- Loam and seed, clean up site.

This work must be completed between April 1 and June 14, 2024. Contractors should not submit a bid if they are not able to comply with this schedule. The Fire Cistern will be installed adjadcent to the Stow Fire Department which will have emergency vehicles entering at exiting throughout the work day. Limited parking will be available daily for workers but no vehicles or equipment is to be stored on site overnight or during non work time. In addition work will generally not be able to begin until 8:00 am each day.

#### **ITEM 2 - Excavation**

- During excavation it should be noted that the cistern is required to be parallel with the driveway and should be dug accordingly. In addition, the cistern must be positioned so it can be utilized by fire apparatus.
- Any material excavated that is not suitable for use must be removed.
- Bedding for the cistern shall be a minimum of 12 inches of 1 ½ crushed, washed stone, compacted. No fill is to be used under the stone.
- If ground water is present during installation, the water in the hole shall be removed. The cistern must be installed in a way where it will not float when empty.
- Buoyancy calculations should be submitted if ground water is a problem. If concrete ballast is required on top, all connections shall be made on top of the ballast. No connections or steel plates are to be imbedded in the ballast.