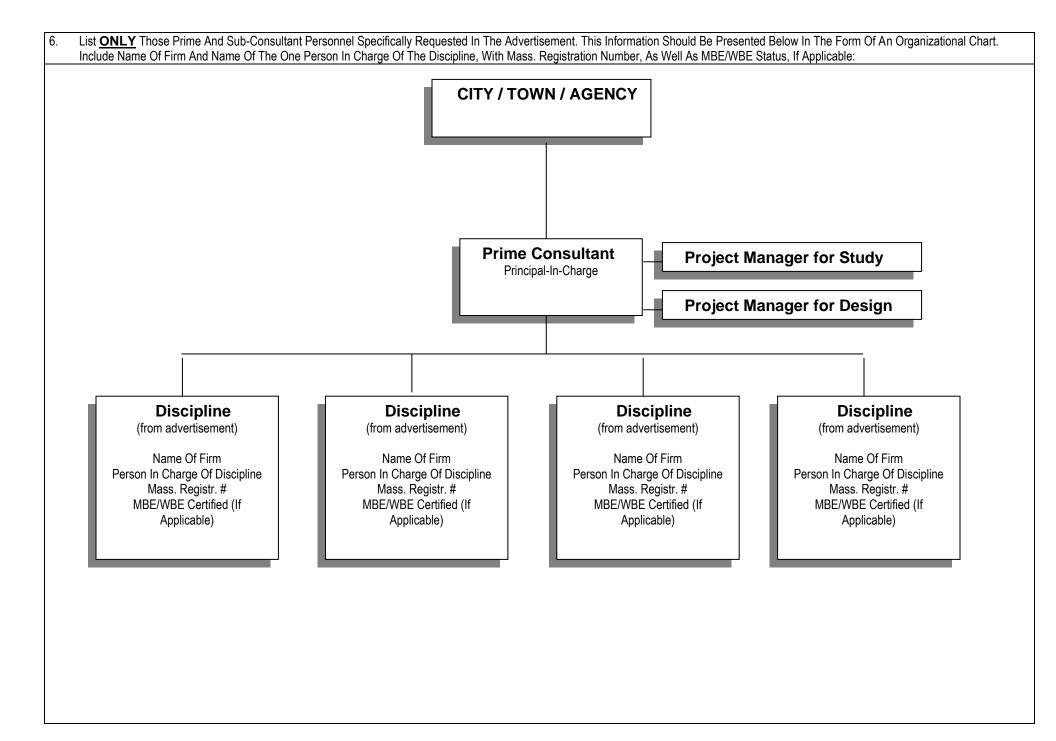

| 7. | Brief Resume of ONLY those Prime Applicant and Sub-Consultant personnel requested in the Applicant service of the Organizational Chart in Question # 6. Additional sheets should be provided in the format provided and the Drive of Sub-Consultant the Drive Applicant service of the Organizational Chart in Question # 6. | d only       | as required for the number of Key Personnel requested in the Advertisement and they must be                                      |
|----|------------------------------------------------------------------------------------------------------------------------------------------------------------------------------------------------------------------------------------------------------------------------------------------------------------------------------|--------------|----------------------------------------------------------------------------------------------------------------------------------|
| a. | in the format provided. By including a Firm as a Sub-Consultant, the Prime Applicant certifies the<br>Name and Title Within Firm:                                                                                                                                                                                            | at the<br>a. | Name and Title Within Firm:                                                                                                      |
|    |                                                                                                                                                                                                                                                                                                                              |              |                                                                                                                                  |
| b. | Project Assignment:                                                                                                                                                                                                                                                                                                          | b.           | Project Assignment:                                                                                                              |
|    |                                                                                                                                                                                                                                                                                                                              |              |                                                                                                                                  |
| C. | Name and Address Of Office In Which Individual Identified In 7a Resides:                                                                                                                                                                                                                                                     | C.           | Name and Address Of Office In Which Individual Identified In 7a Resides:                                                         |
|    | MBE                                                                                                                                                                                                                                                                                                                          |              | MBE 🔲                                                                                                                            |
|    | WBE                                                                                                                                                                                                                                                                                                                          |              | WBE                                                                                                                              |
|    | SDVOBE                                                                                                                                                                                                                                                                                                                       |              | SDVOBE                                                                                                                           |
|    | VBE 🔲                                                                                                                                                                                                                                                                                                                        |              | VBE 🔲                                                                                                                            |
| d. | Years Experience: With This Firm: With Other Firms:                                                                                                                                                                                                                                                                          | d.           | Years Experience: With This Firm: With Other Firms:                                                                              |
| e. | Education: Degree(s) /Year/Specialization                                                                                                                                                                                                                                                                                    | e.           | Education: Degree(s) /Year/Specialization                                                                                        |
|    |                                                                                                                                                                                                                                                                                                                              |              |                                                                                                                                  |
| f. | Active Registration: Year First Registered/Discipline/Mass Registration Number                                                                                                                                                                                                                                               | f.           | Active Registration: Year First Registered/Discipline/Mass Registration Number                                                   |
|    |                                                                                                                                                                                                                                                                                                                              |              |                                                                                                                                  |
|    |                                                                                                                                                                                                                                                                                                                              |              |                                                                                                                                  |
| g. | Current Work Assignments and Availability For This Project:                                                                                                                                                                                                                                                                  | g.           | Current Work Assignments and Availability For This Project:                                                                      |
|    |                                                                                                                                                                                                                                                                                                                              |              |                                                                                                                                  |
|    |                                                                                                                                                                                                                                                                                                                              |              |                                                                                                                                  |
|    |                                                                                                                                                                                                                                                                                                                              |              |                                                                                                                                  |
|    |                                                                                                                                                                                                                                                                                                                              |              |                                                                                                                                  |
|    |                                                                                                                                                                                                                                                                                                                              |              |                                                                                                                                  |
| h. | Other Experience and Qualifications Relevant To The Proposed Project: (Identify Firm By<br>Which Employed, If Not Current Firm):                                                                                                                                                                                             | h.           | Other Experience and Qualifications Relevant To The Proposed Project: (Identify Firm By<br>Which Employed, If Not Current Firm): |
|    | which Employed, if Not Current Firm).                                                                                                                                                                                                                                                                                        |              | which Employed, it not current Firm).                                                                                            |
|    |                                                                                                                                                                                                                                                                                                                              |              |                                                                                                                                  |
|    |                                                                                                                                                                                                                                                                                                                              |              |                                                                                                                                  |
|    |                                                                                                                                                                                                                                                                                                                              |              |                                                                                                                                  |
|    |                                                                                                                                                                                                                                                                                                                              |              |                                                                                                                                  |
|    |                                                                                                                                                                                                                                                                                                                              |              |                                                                                                                                  |
|    |                                                                                                                                                                                                                                                                                                                              |              |                                                                                                                                  |
|    |                                                                                                                                                                                                                                                                                                                              |              |                                                                                                                                  |
|    |                                                                                                                                                                                                                                                                                                                              |              |                                                                                                                                  |
|    |                                                                                                                                                                                                                                                                                                                              |              |                                                                                                                                  |