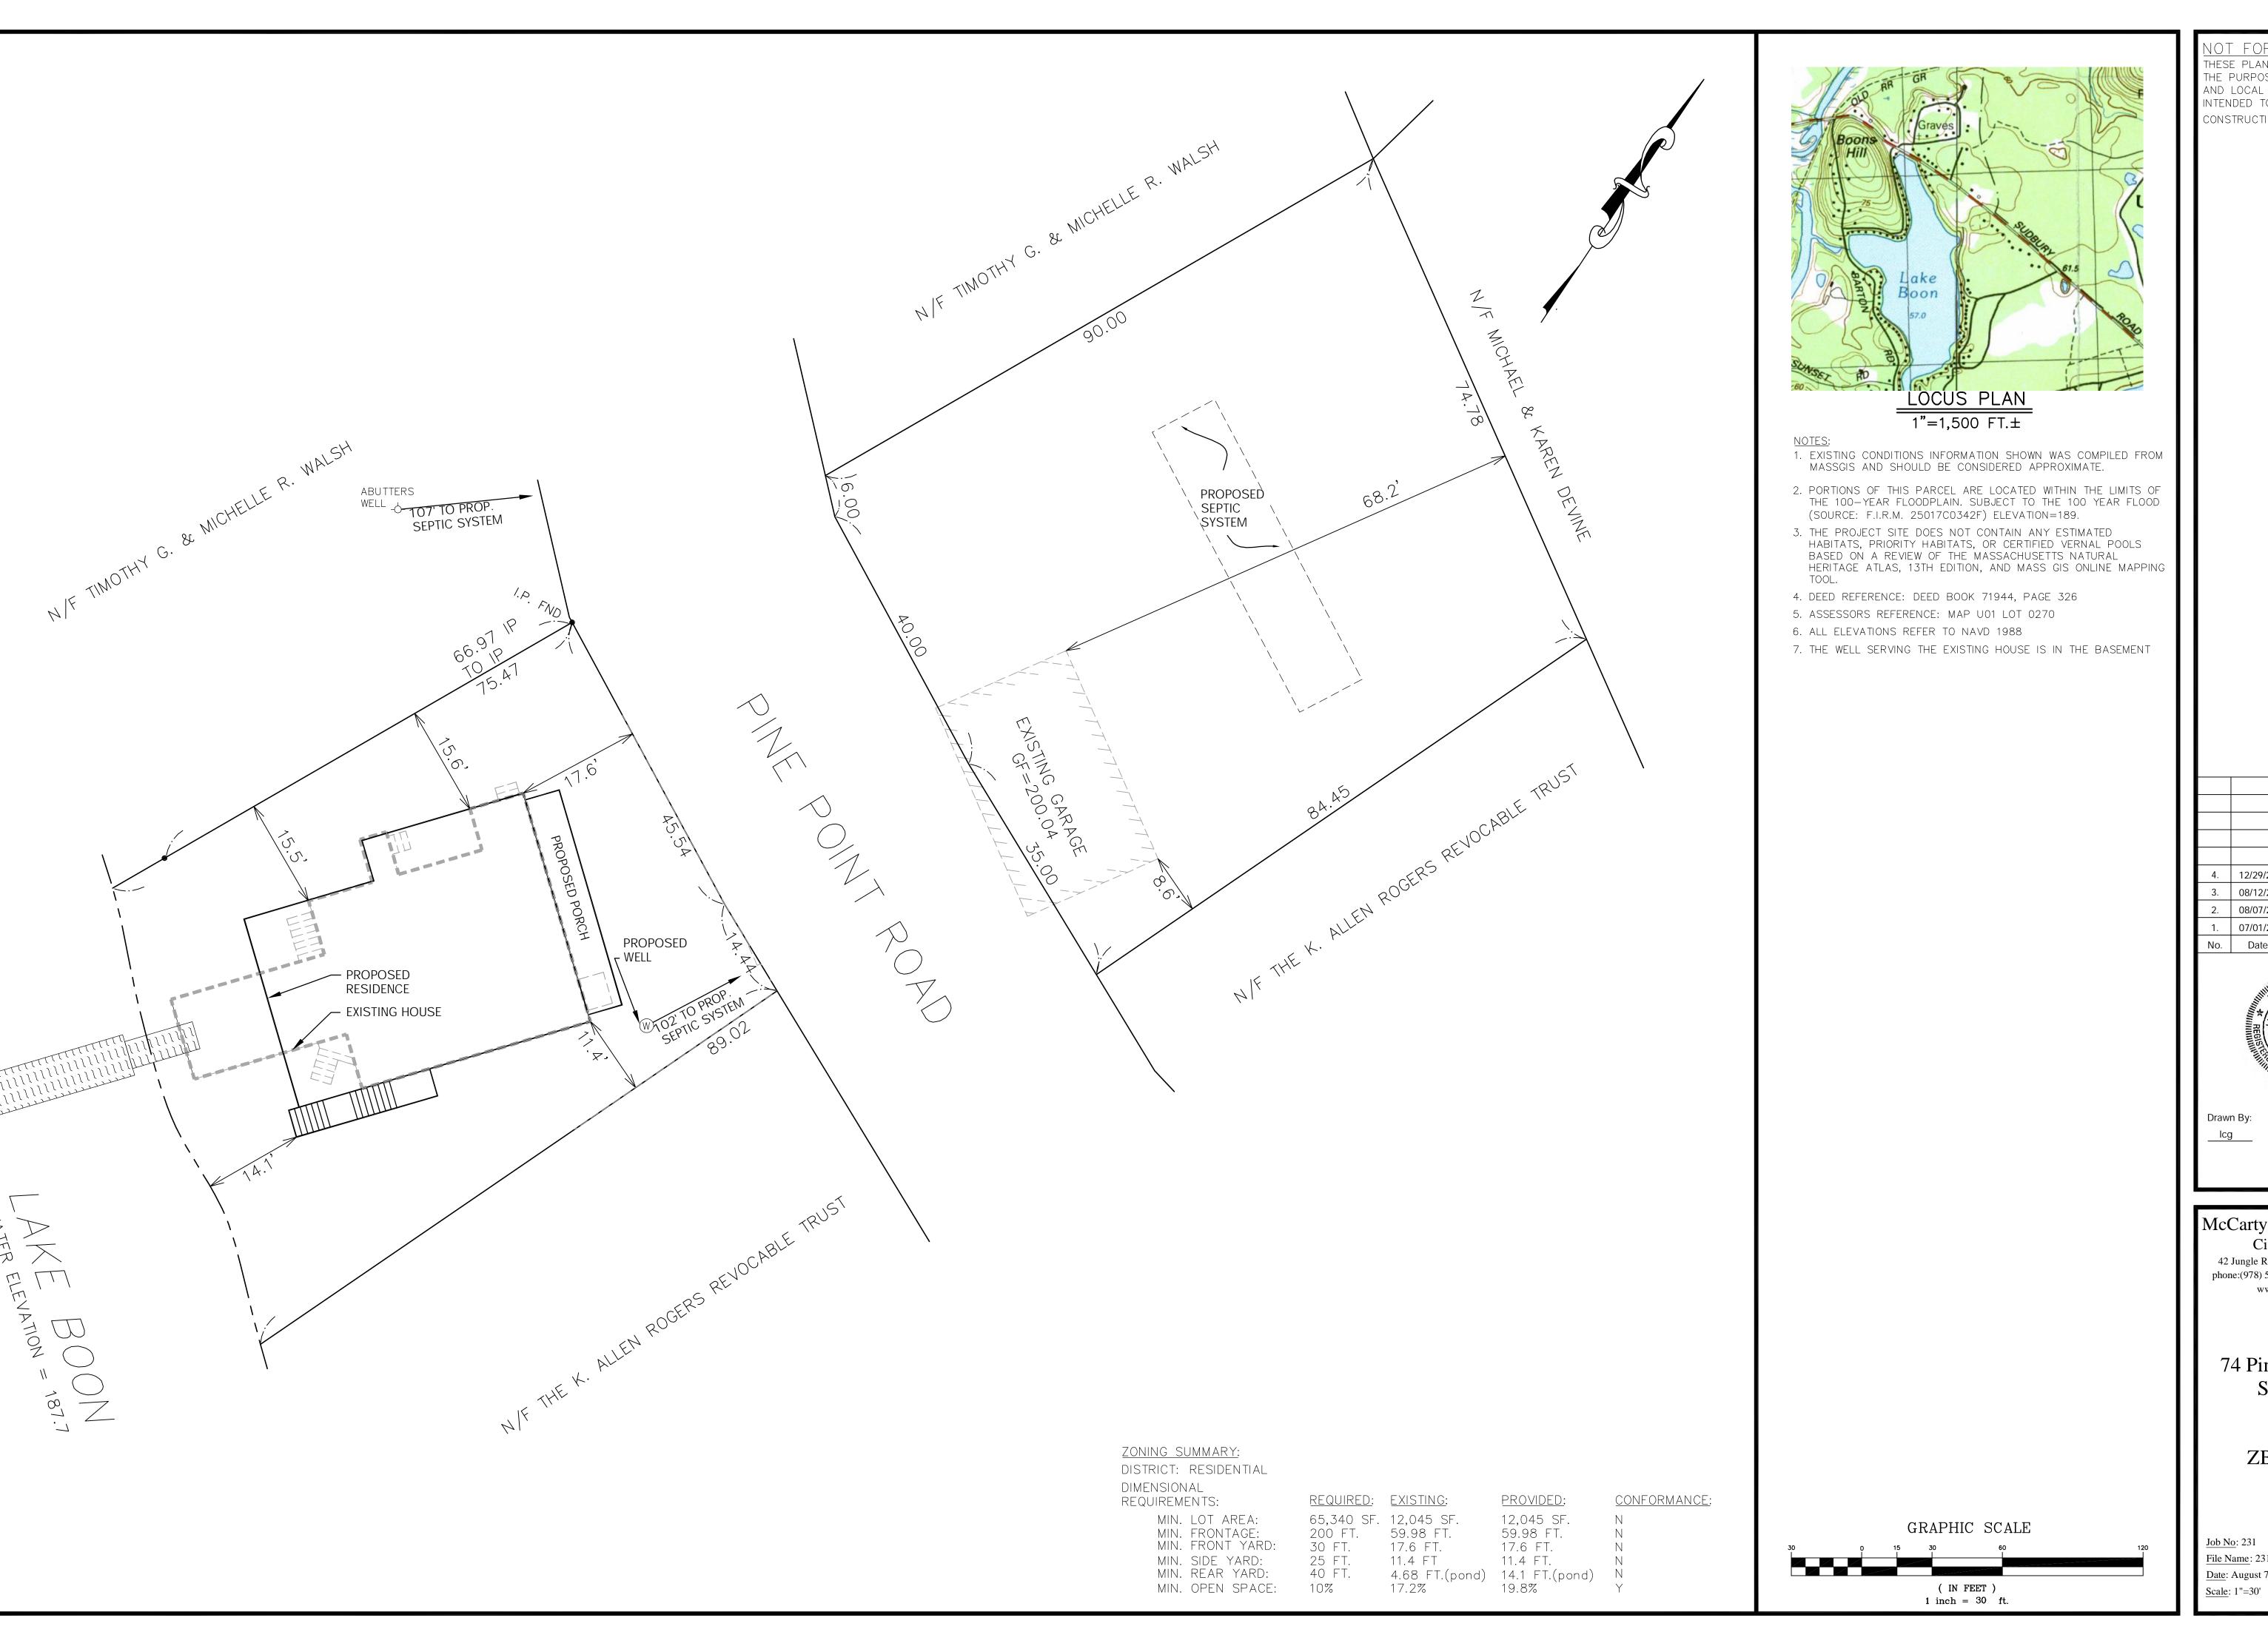

THESE PLANS WERE PREPARED FO THE PURPOSE OF OBTAINING STATE AND LOCAL PERMITS AND ARE NOT INTENDED TO BE USED AS

CONSTRUCTION DOCUMENTS.

| ·   |          |                |
|-----|----------|----------------|
|     |          |                |
| 4.  | 12/29/20 | Plan Revisions |
| 3.  | 08/12/20 | Plan Revisions |
| 2.  | 08/07/20 | Plan Revisions |
| 1.  | 07/01/20 | Plan Revisions |
| No. | Date     | Revision       |

## McCarty Engineering, Inc. Civil Engineers

42 Jungle Road, Leominster, MA 01453 phone:(978) 534-1318 fax: (978) 840-6907 www.mccartydb.com

Project Name

74 Pine Point Road Stow, MA

> Sheet Title **ZBA** Exhibit

<u>Job No</u>: 231 File Name: 231-CPG01 <u>Date</u>: August 7, 2020