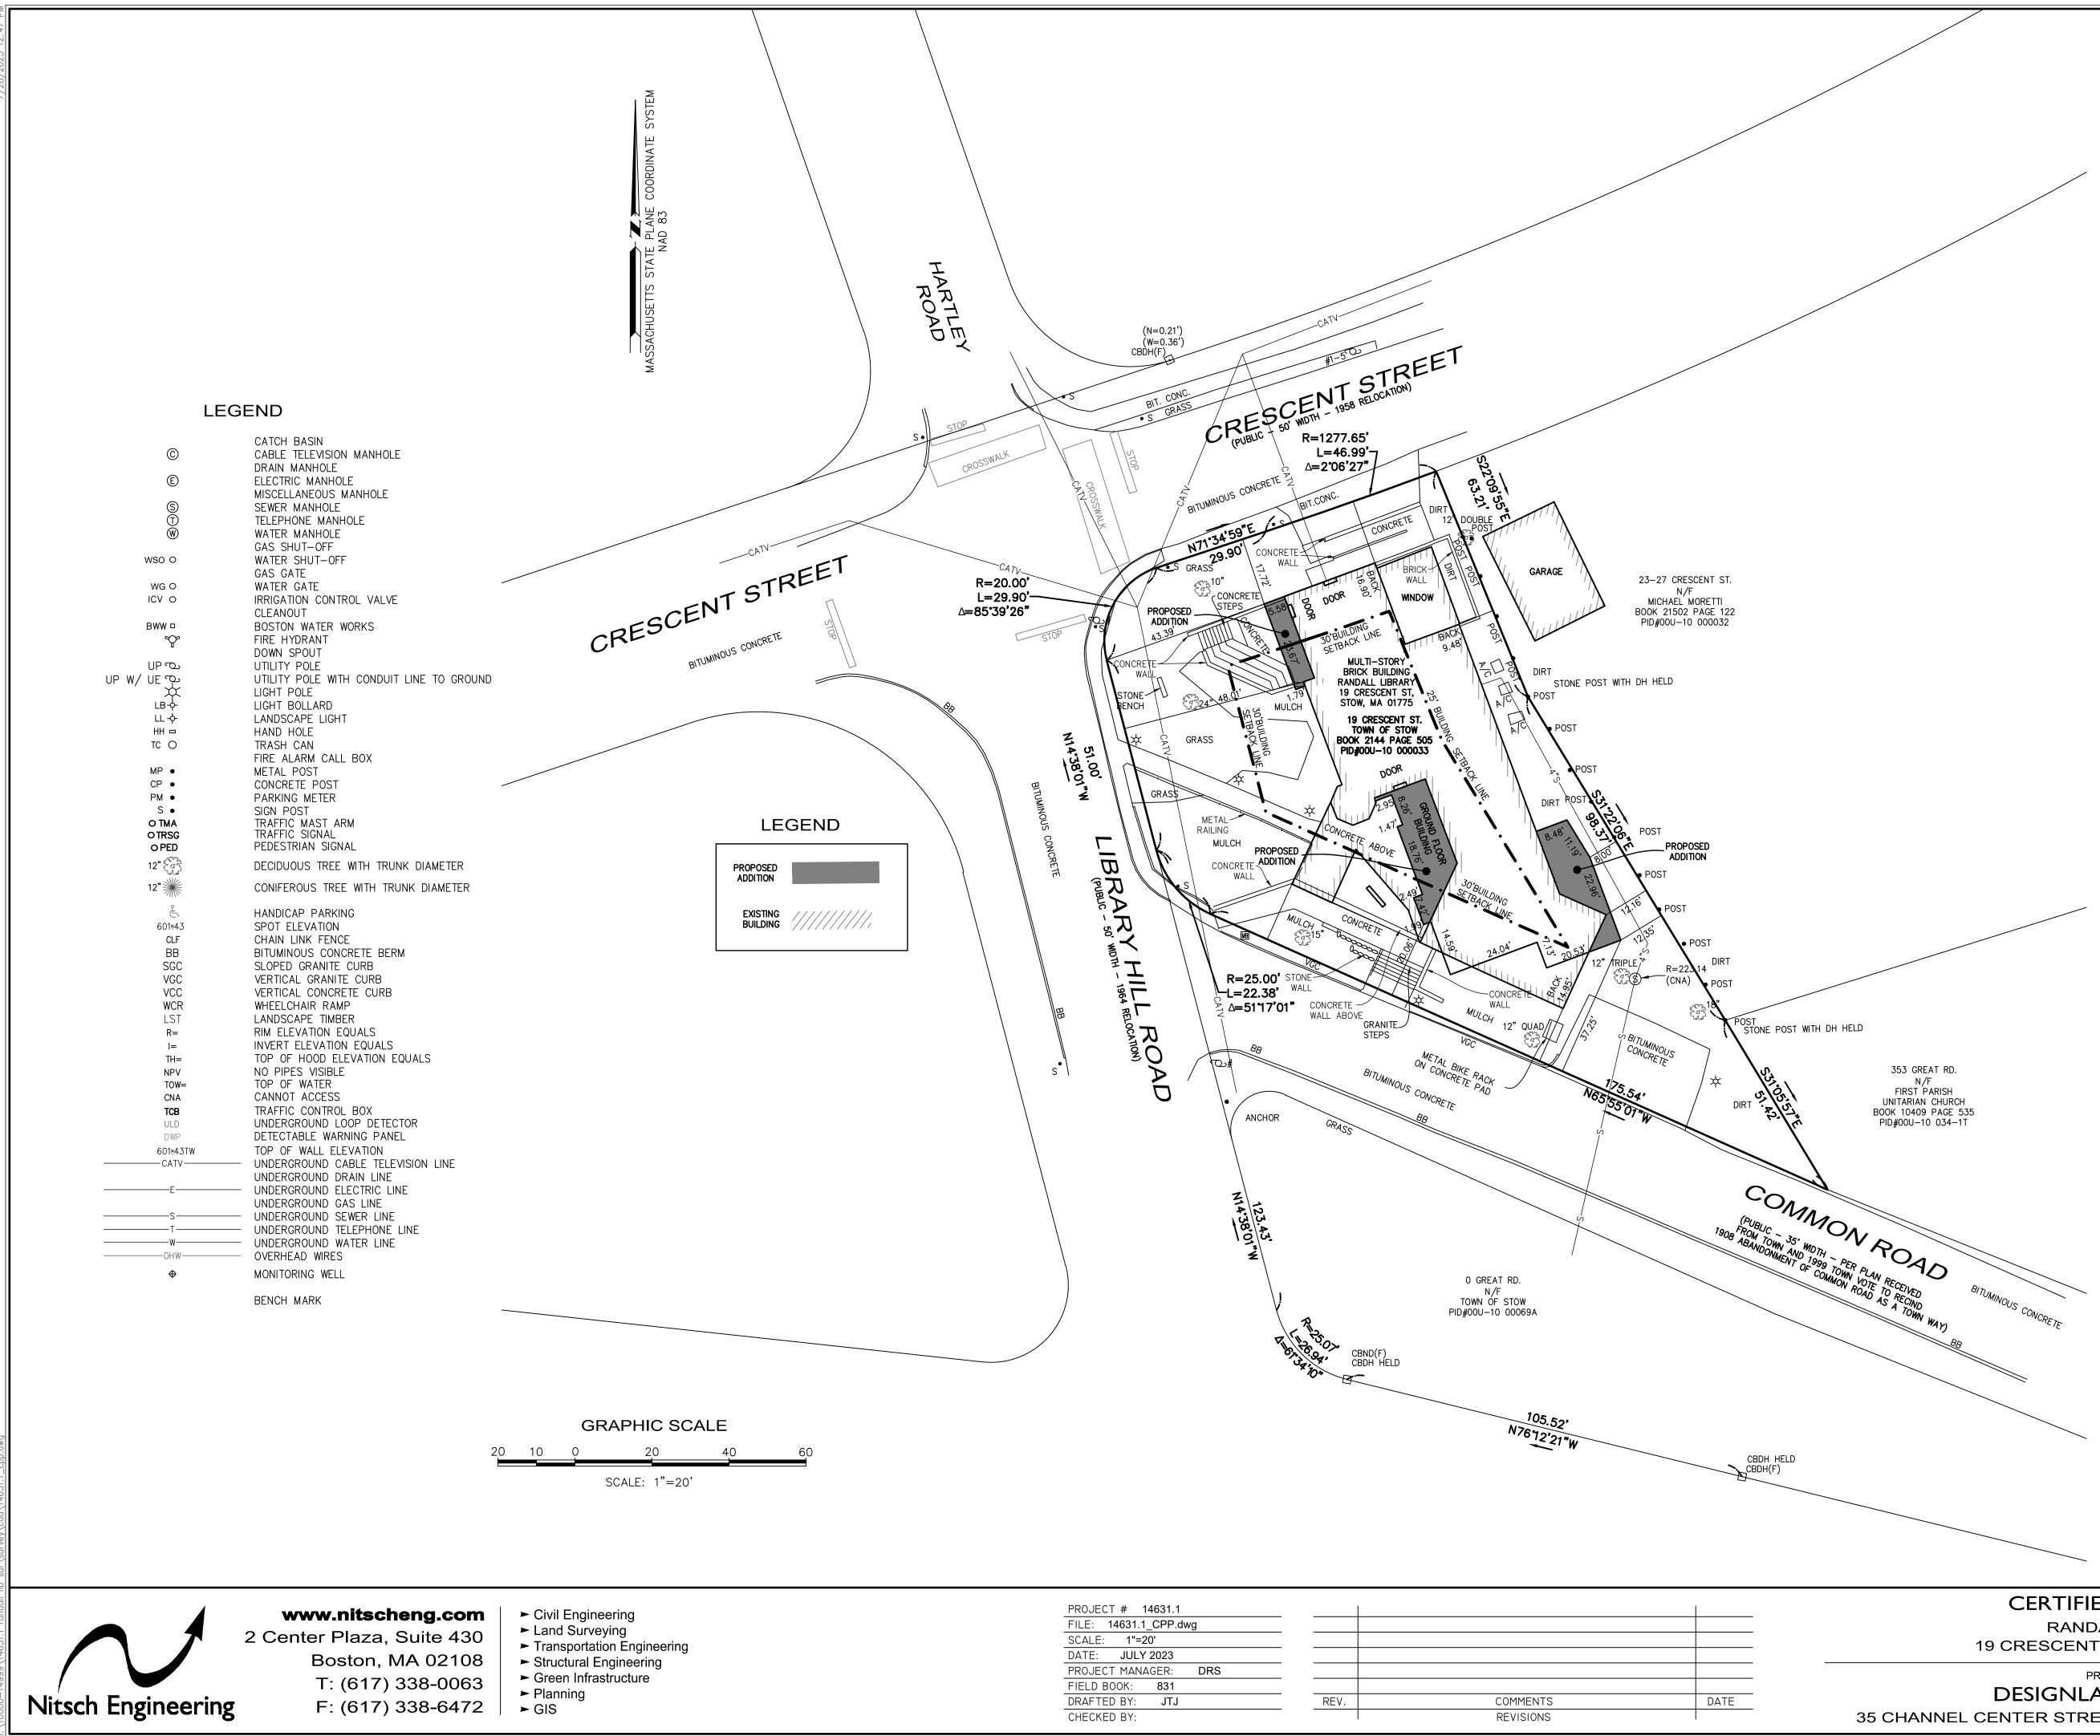

## Randall Library Renovation + Addition ZBA Application Materials Attachment 9 - Certified Plot Plan July 2023

NOTES

1. THIS DOCUMENT IS AN INSTRUMENT OF SERVICE OF NITSCH ENGINEERING. IT IS ISSUED TO DESIGNLAB ARCHITECTS FOR PURPOSES RELATED DIRECTLY AND SOLELY TO NITSCH ENGINEERING'S SCOPE OF SERVICES UNDER CONTRACT WITH DESIGNLAB ARCHITECTS FOR RANDALL LIBRARY. ANY USE OR REUSE OF THIS DOCUMENT FOR ANY REASON BY ANY PARTY FOR PURPOSES UNRELATED DIRECTLY AND SOLELY TO SAID CONTRACT AND PROJECT SHALL BE AT THE USER'S SOLE AND EXCLUSIVE RISK AND LIABILITY, INCLUDING LIABILITY FOR VIOLATION OF COPYRIGHT LAWS, UNLESS WRITTEN AUTHORIZATION IS GIVEN THEREFOR BY NITSCH ENGINEERING.

2. THE PURPOSE OF THIS PLAN IS TO SHOW THE PROPOSED ADDITIONS TO RANDALL LIBRARY.

3. HORIZONTAL COORDINATES REFER TO MASSACHUSETTS STATE PLANE (NAD 83) BASED ON RTK GPS OBSERVATIONS.

4. PROPOSED ADDITION LOCATIONS AND BUILDING DIMENSIONS PROVIDED BY DESIGN LAB ARCHITECTS AS SHOWN ON RANDALL LIBRARY LOWER LEVEL FLOOR PLAN DATED 06/02/2023 AND STAMPED BY BENAJAMIN D. YOUTZ.

5. THE INFORMATION CONTAINED ON THE DISK OR ELECTRONIC DRAWING FILE ACCOMPANYING THIS PLAN MUST BE COMPARED TO THE SEALED AND SIGNED HARD COPY OF THE PLAN TO ENSURE THE ACCURACY OF ALL INFORMATION AND TO ENSURE NO CHANGES, ALTERATIONS, OR MODIFICATIONS HAVE BEEN MADE. RELIANCE SHALL NOT BE MADE ON A DOCUMENT TRANSMITTED BY COMPUTER OR OTHER ELECTRONIC MEANS UNLESS FIRST COMPARED TO THE ORIGINAL SEALED DOCUMENT ISSUED AT THE TIME OF THE SURVEY. DUE TO THE CRITICAL NATURE OF SURVEYING, DATA ACQUISITION, AND AUTOCAD PLAN DEVELOPMENT, IF CRITICAL DIMENSIONAL INFORMATION IS NEEDED AND IS NOT SPECIFICALLY SHOWN ON THE ELECTRONIC DRAWING FILE, PLEASE CONTACT NITSCH ENGINEERING.

353 GREAT RD.

N/F

FIRST PARISH UNITARIAN CHURCH

PID#00U-10 034-1T