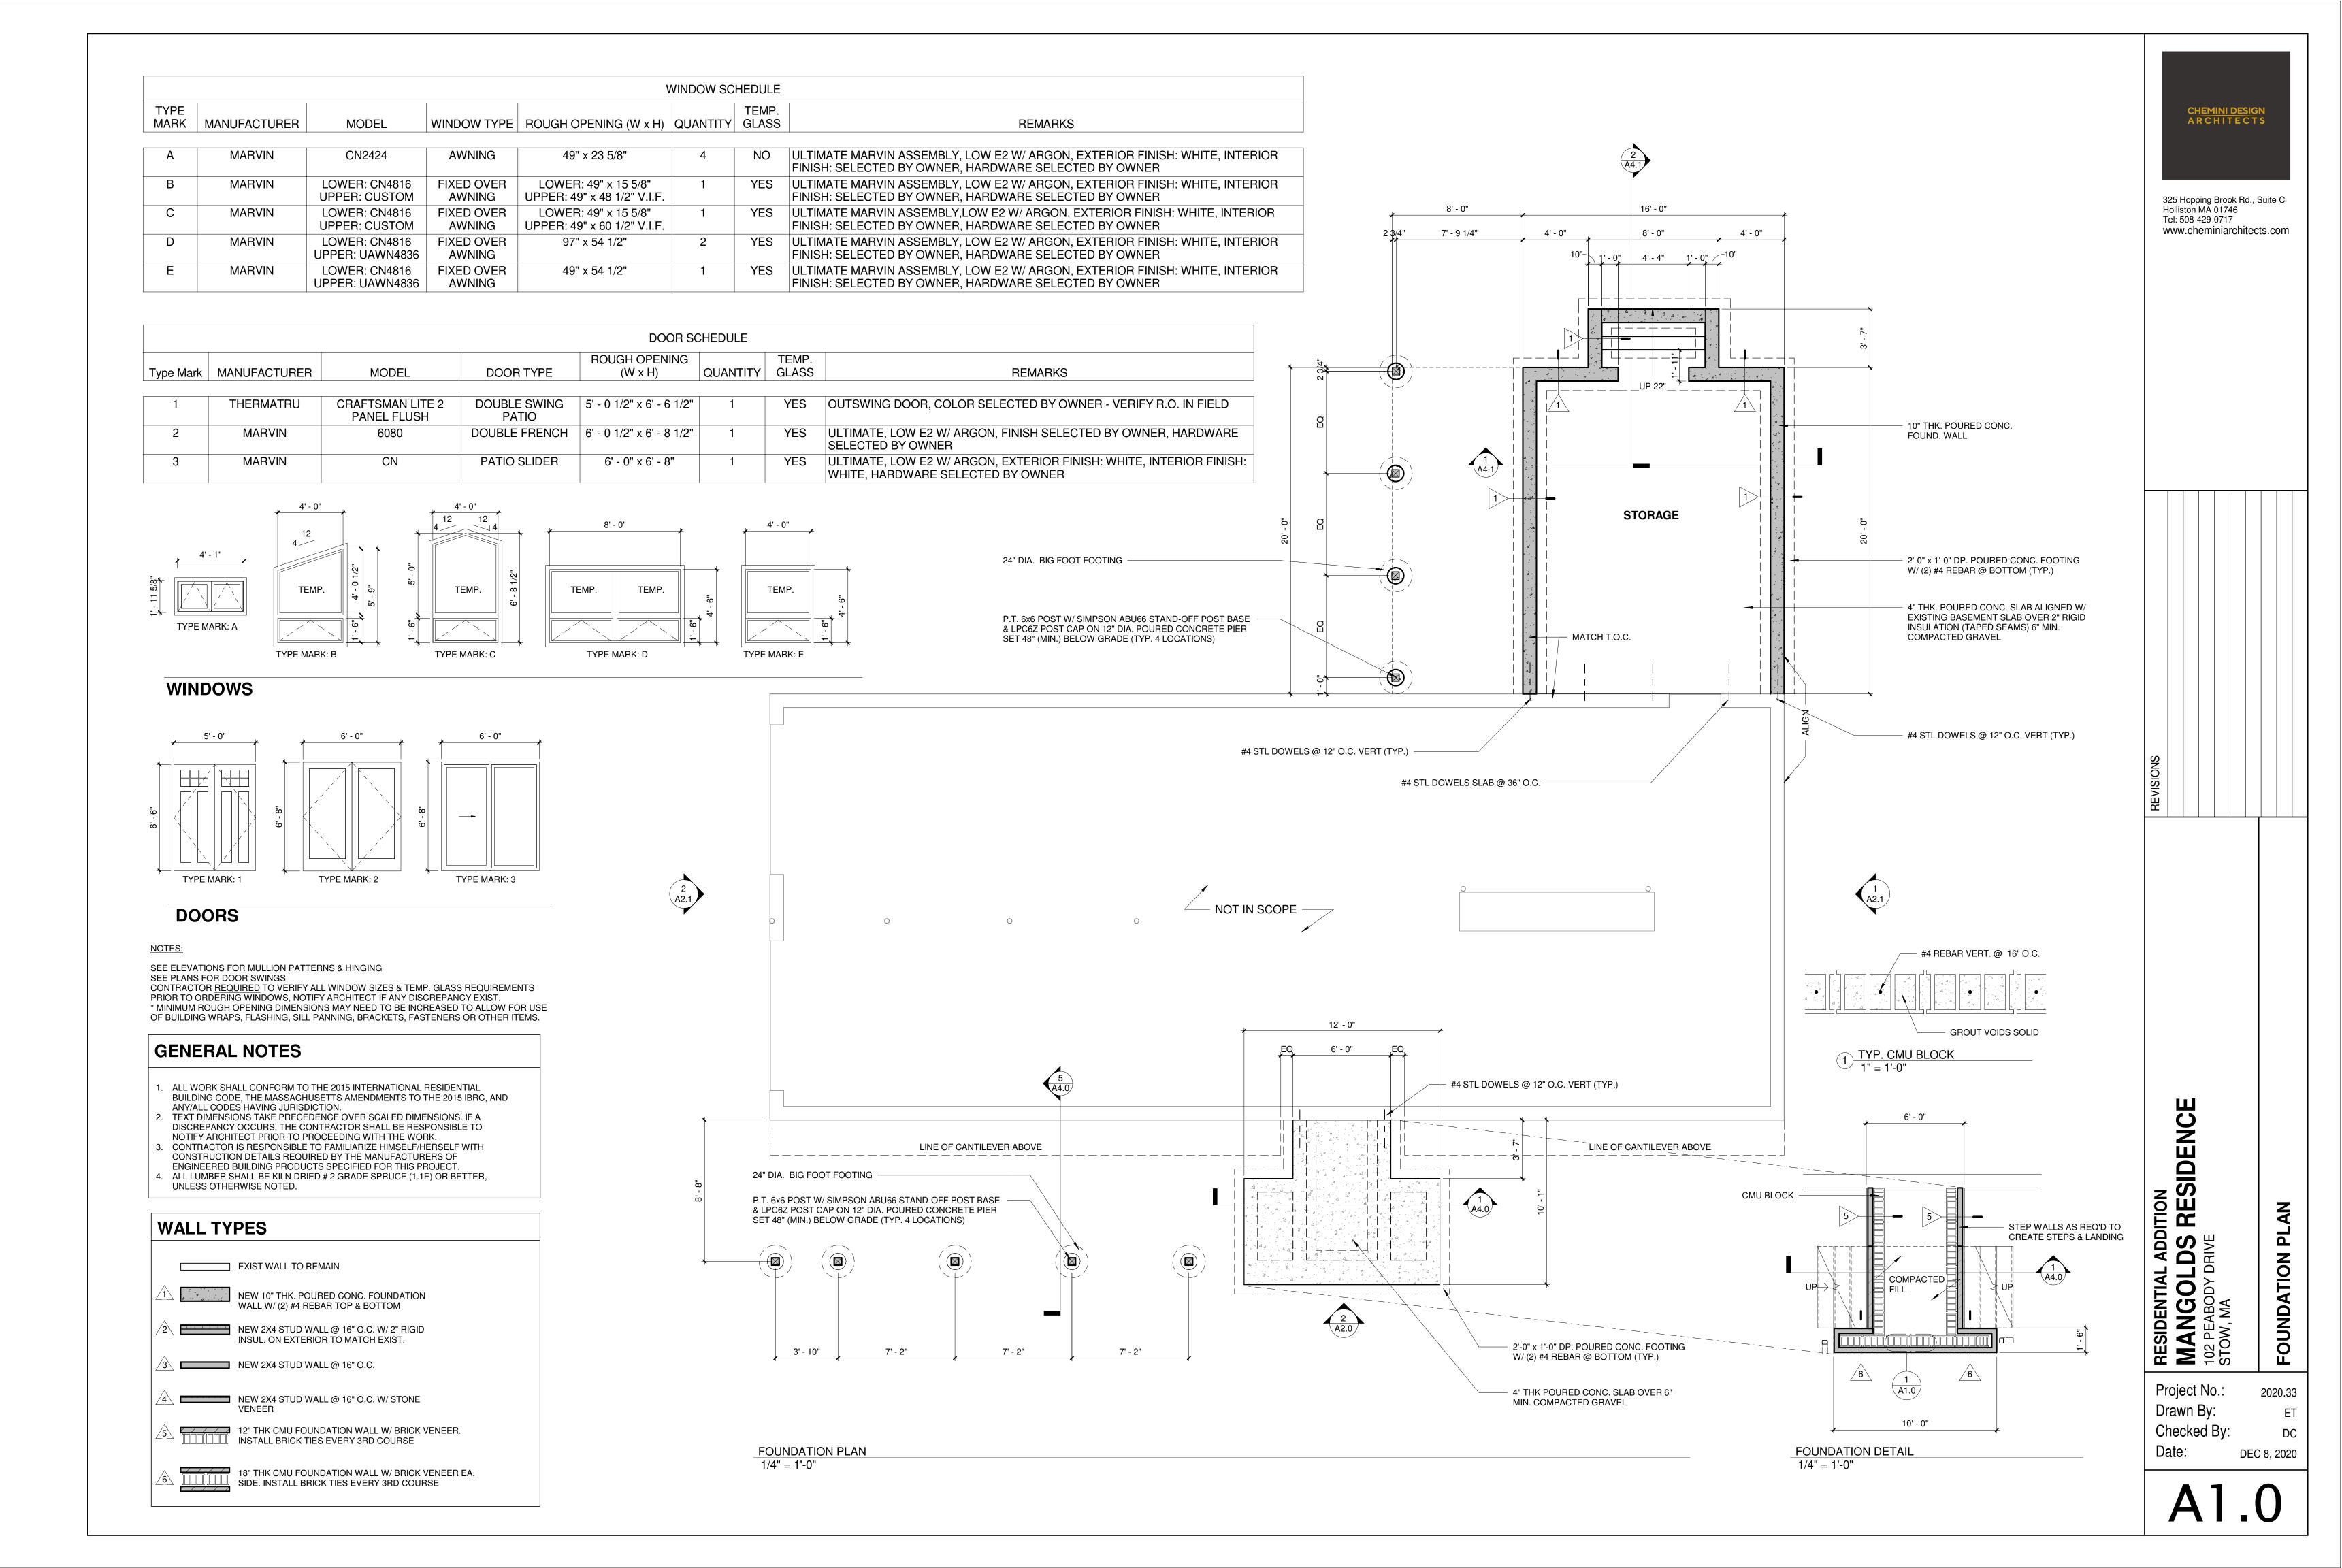

CHEMINI DESIGN ARCHITECTS

325 Hopping Brook Rd., Suite C Holliston MA 01746
Tel: 508-429-0717
www.cheminiarchitects.com

RESIDENTIAL ADDITION

MANGOLDS RESIDENCE

102 PEABODY DRIVE
STOW, MA

Project No.: 2020.33
Drawn By: ET
Checked By: DC
Date: DEC 8, 2020