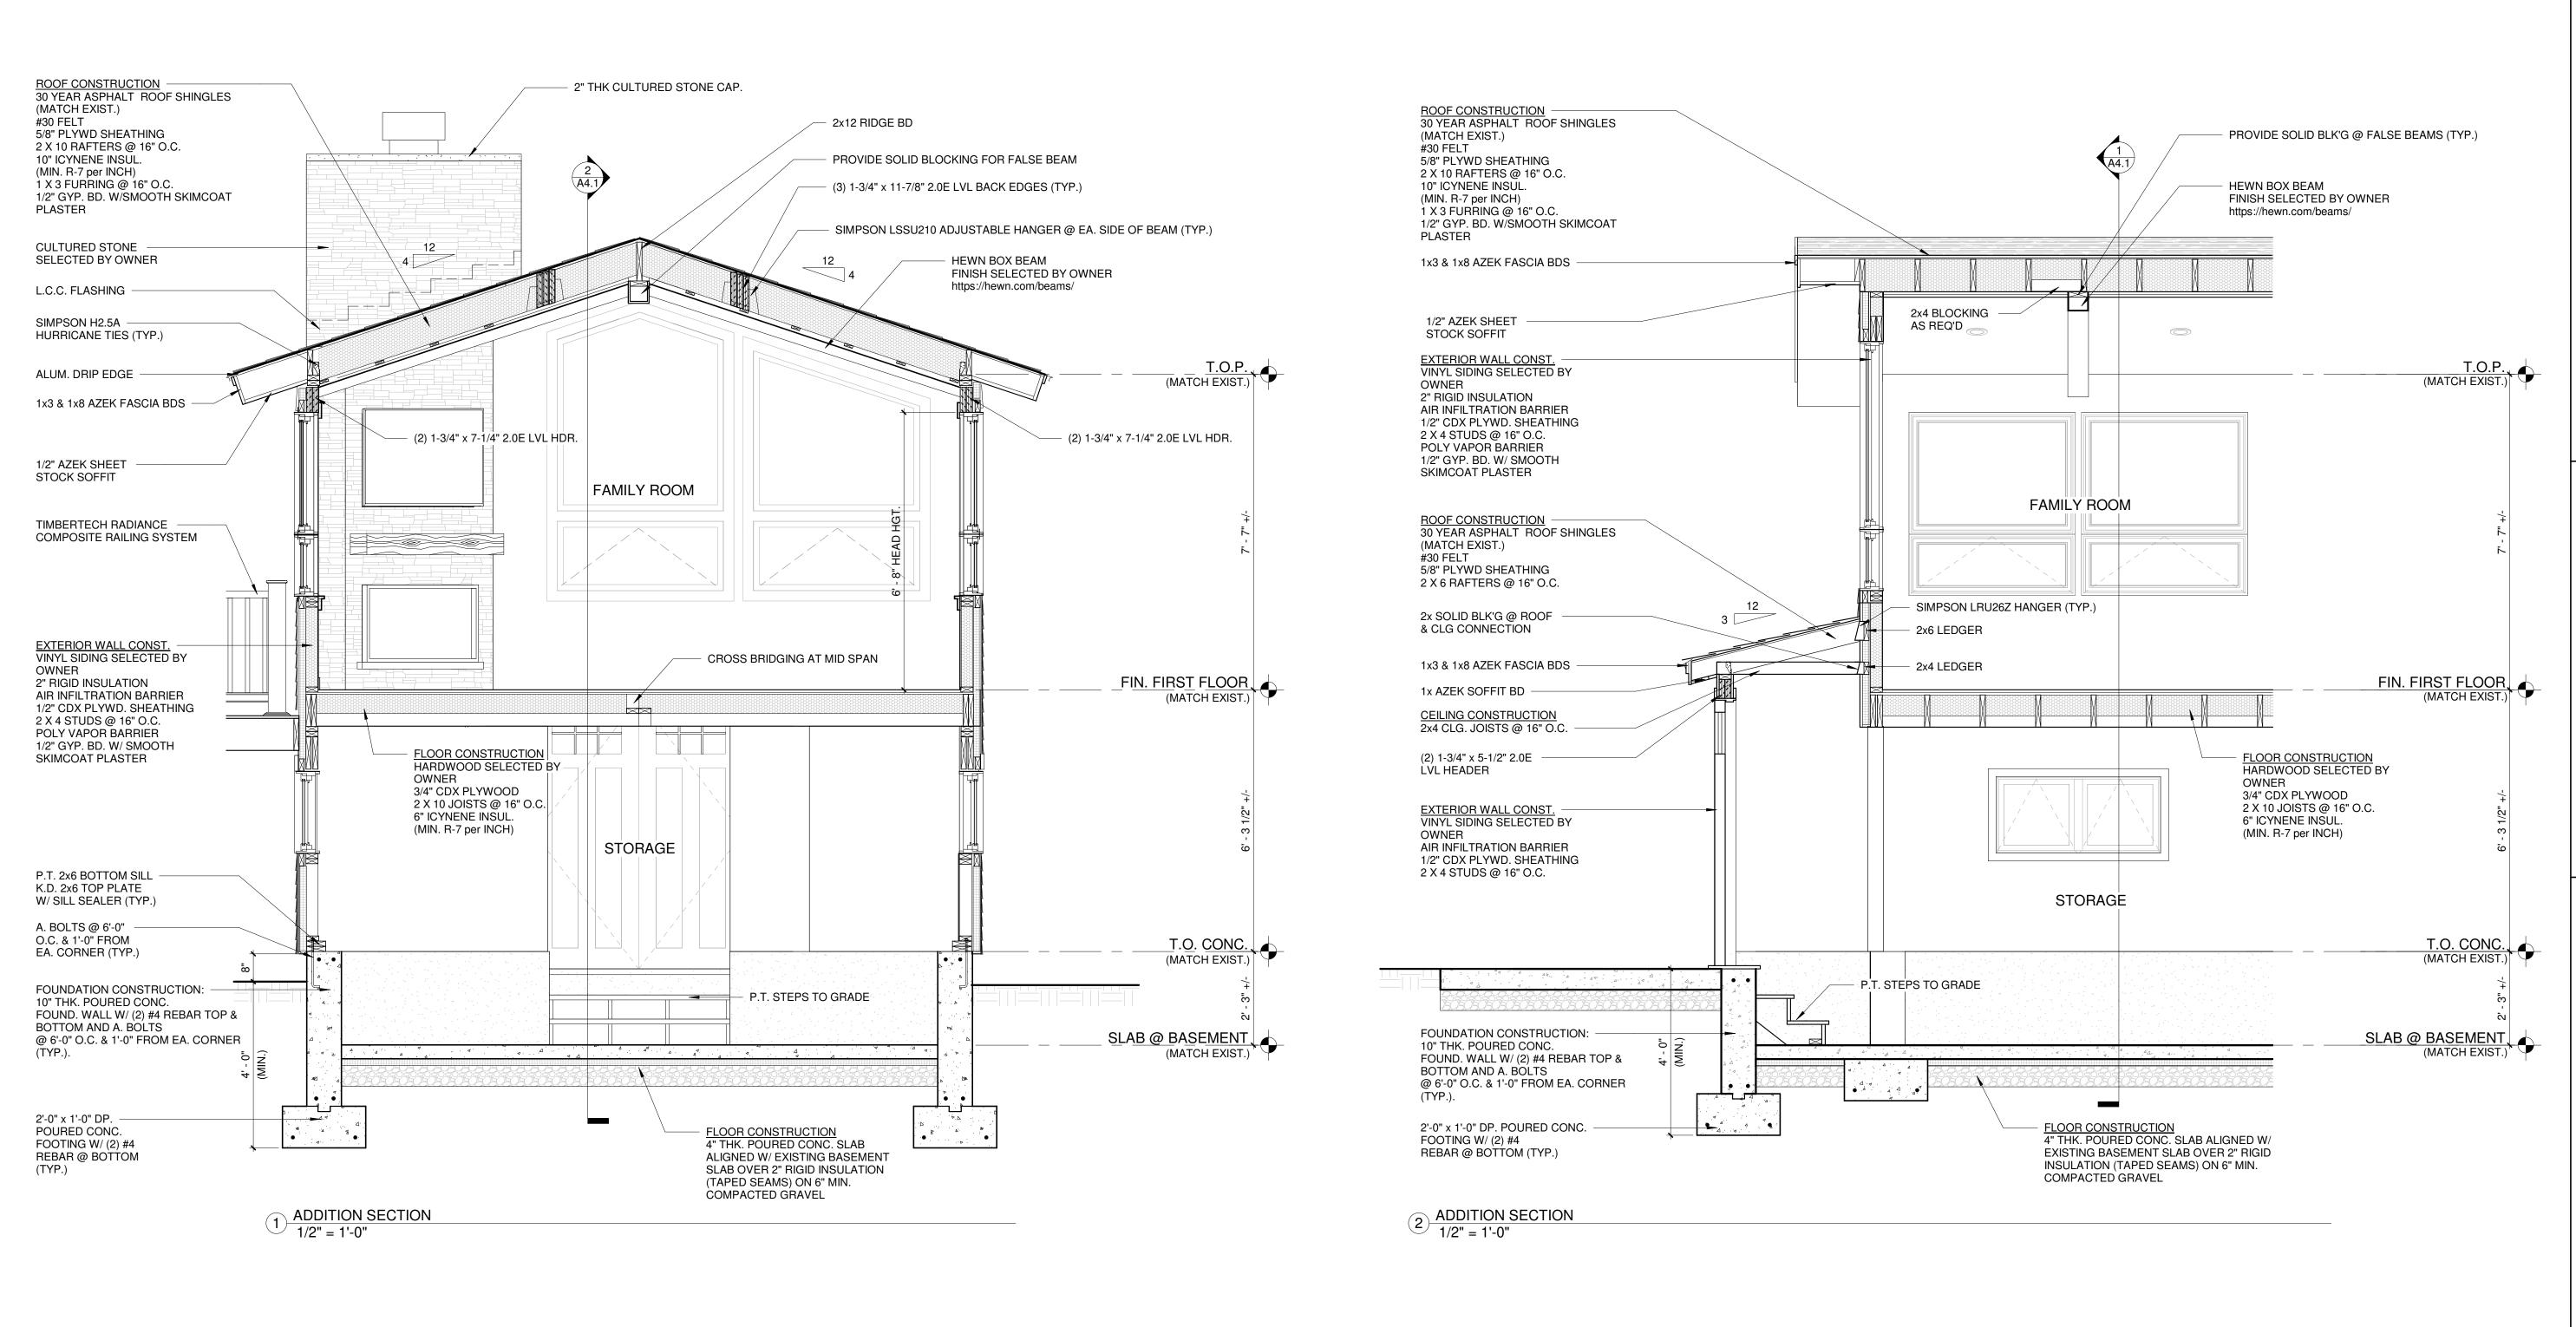

MANGOLDS RESIDENCE

102 PEABODY DRIVE
STOW, MA **DETAIL** AND SECTIONS

Project No.: 2020.33 Drawn By: Checked By: Date: DEC 8, 2020

ET

CHEMINI DESIGN ARCHITECTS

325 Hopping Brook Rd., Suite C Holliston MA 01746 Tel: 508-429-0717 www.cheminiarchitects.com