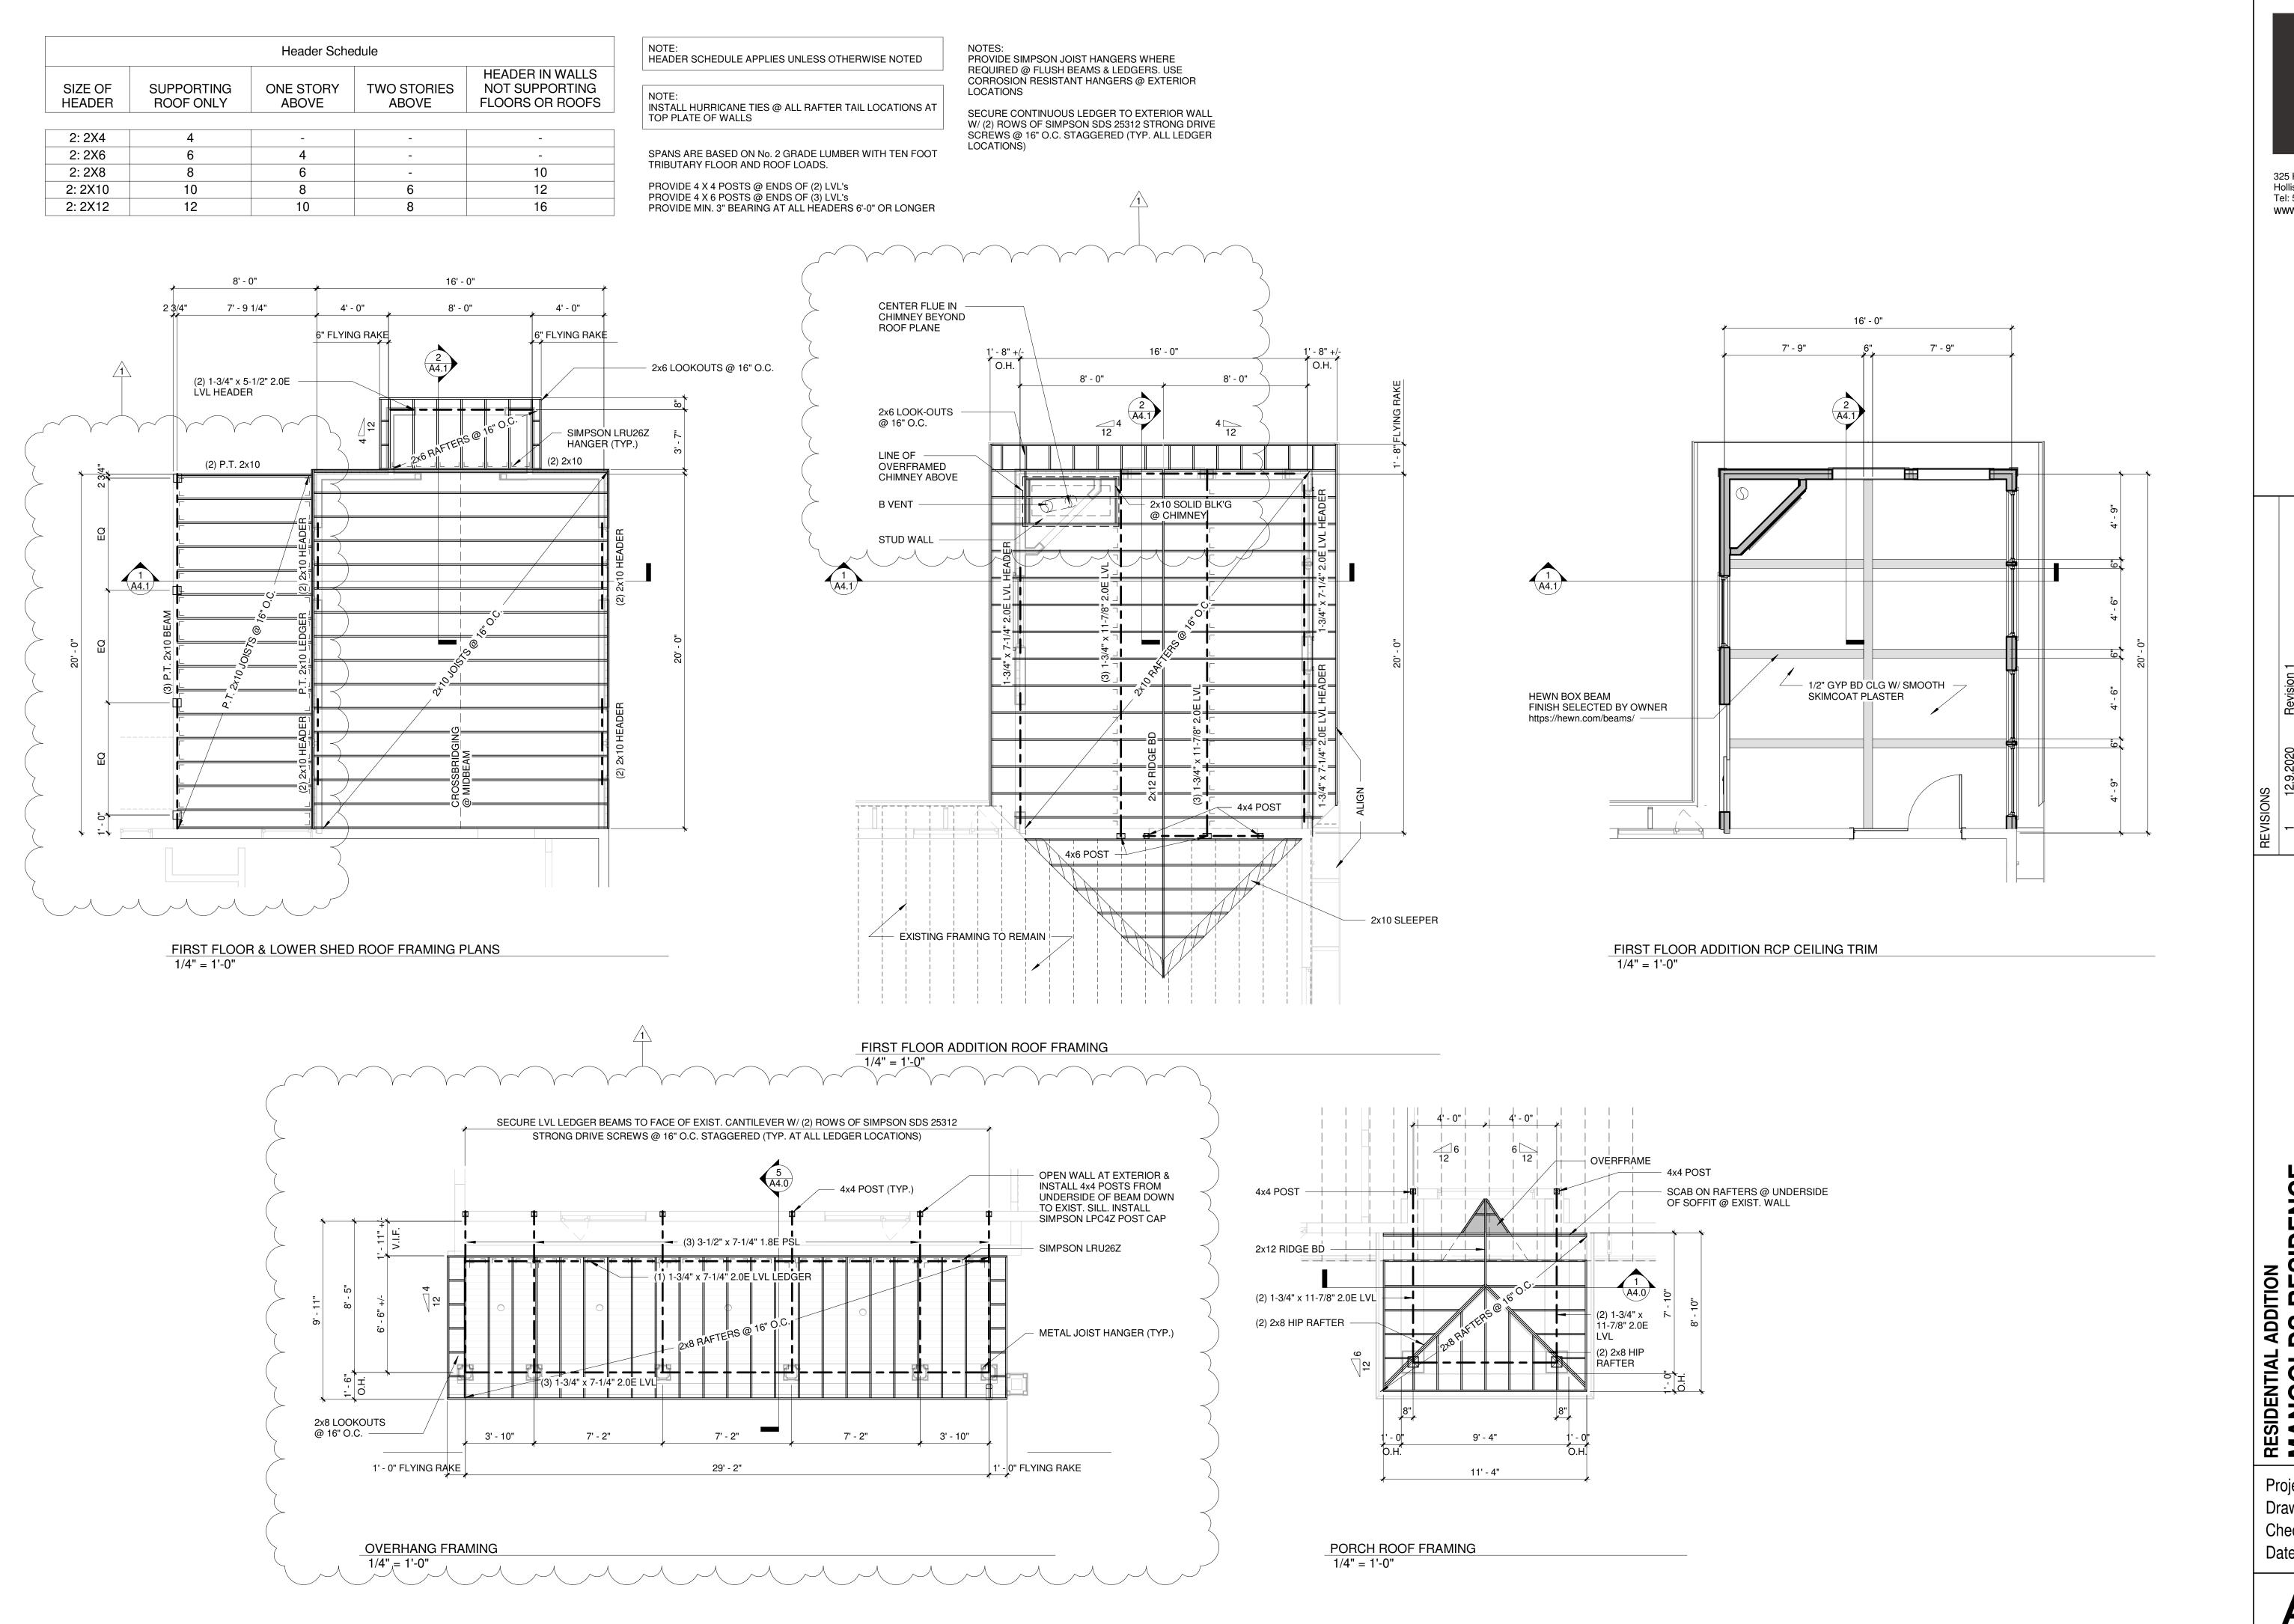

CHEMINI DESIGN ARCHITECTS

325 Hopping Brook Rd., Suite C Holliston MA 01746 Tel: 508-429-0717 www.cheminiarchitects.com

1 12.9.2020 Revision 1

RESIDENTIAL ADDITION

MANGOLDS RESIDENCE

102 PEABODY DRIVE
STOW, MA

Project No.: 2020.33

Drawn By: ET

Checked By: DC

Date: DEC 8, 2020

A3.0

CHEMINI DESIGN ARCHITECTS 325 Hopping Brook Rd., Suite C Holliston MA 01746 Tel: 508-429-0717 www.cheminiarchitects.com

RESIDENTIAL ADDITION