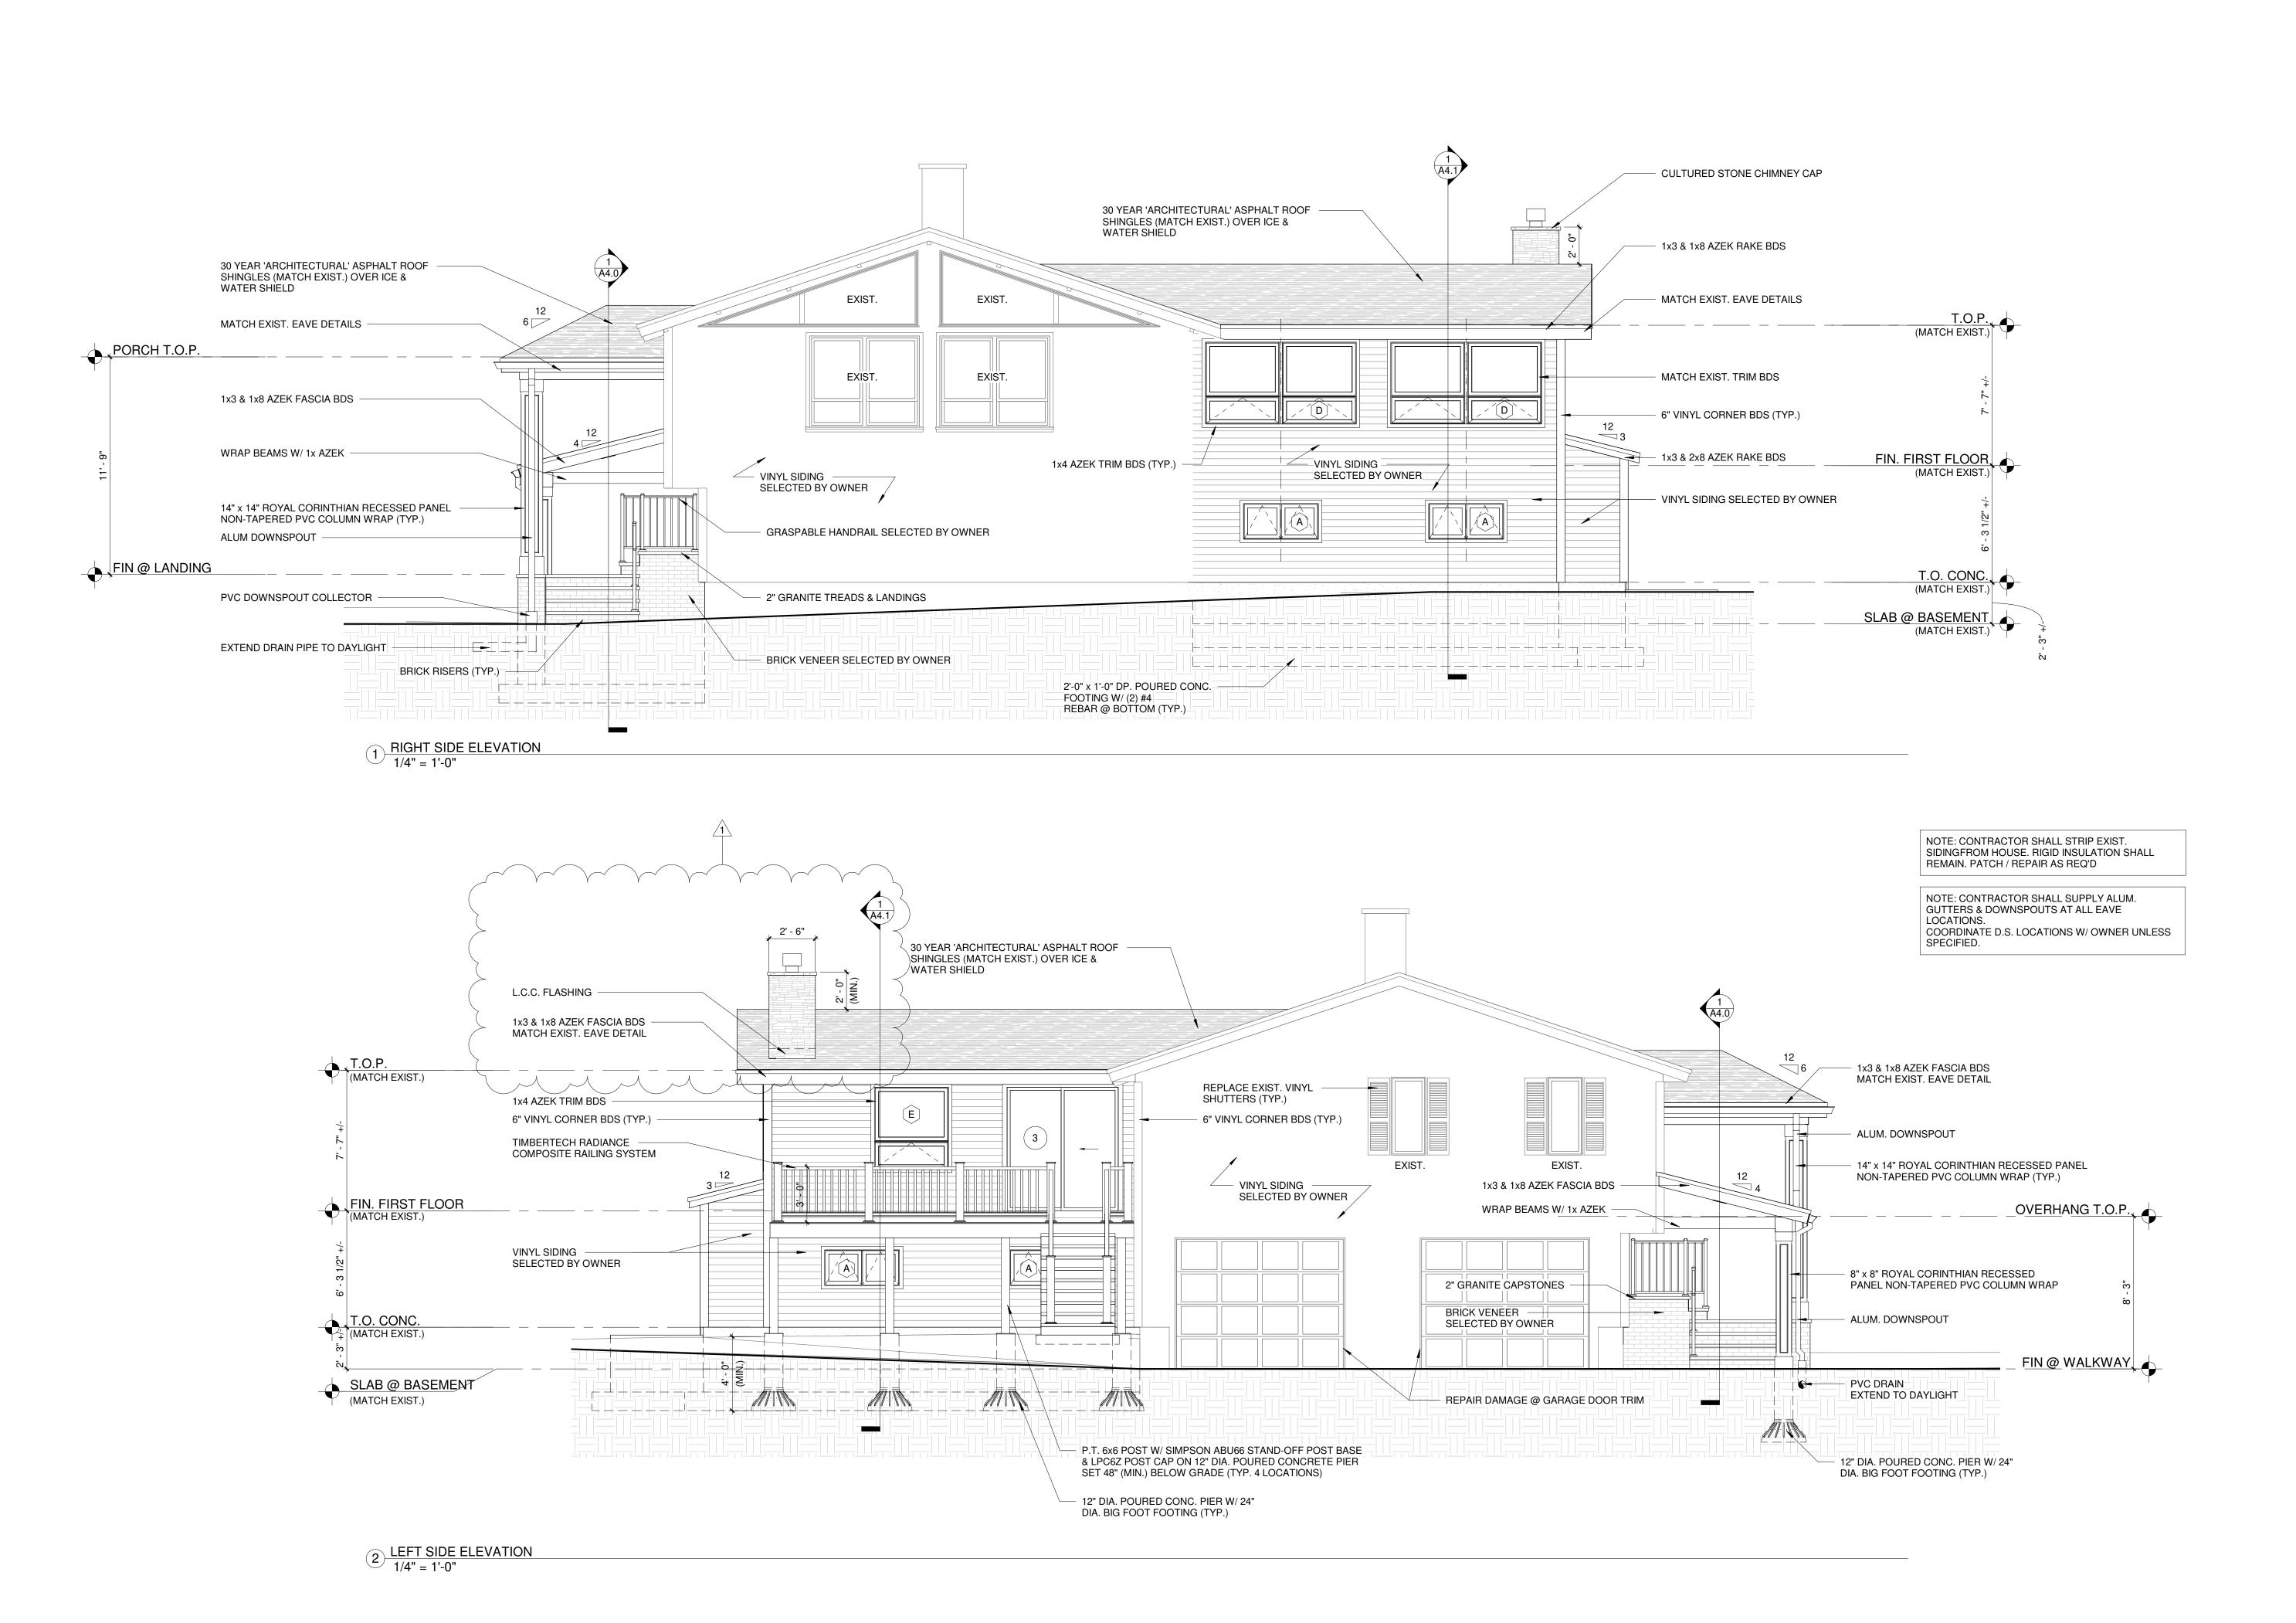

Project No.: 2020.33 Drawn By: Checked By: DEC 8, 2020

EXTERIOR

325 Hopping Brook Rd., Suite C Holliston MA 01746 Tel: 508-429-0717 www.cheminiarchitects.com

REVISIONS
1 12.9.2020 Revision 1

RESIDENTIAL ADDITION

MANGOLDS RESIDENCE

102 PEABODY DRIVE
STOW, MA

EXTERIOR ELEVATIONS

Project No.: 2020.33

Drawn By: ET

Checked By: DC

Date: DEC 8, 2020

A2.1