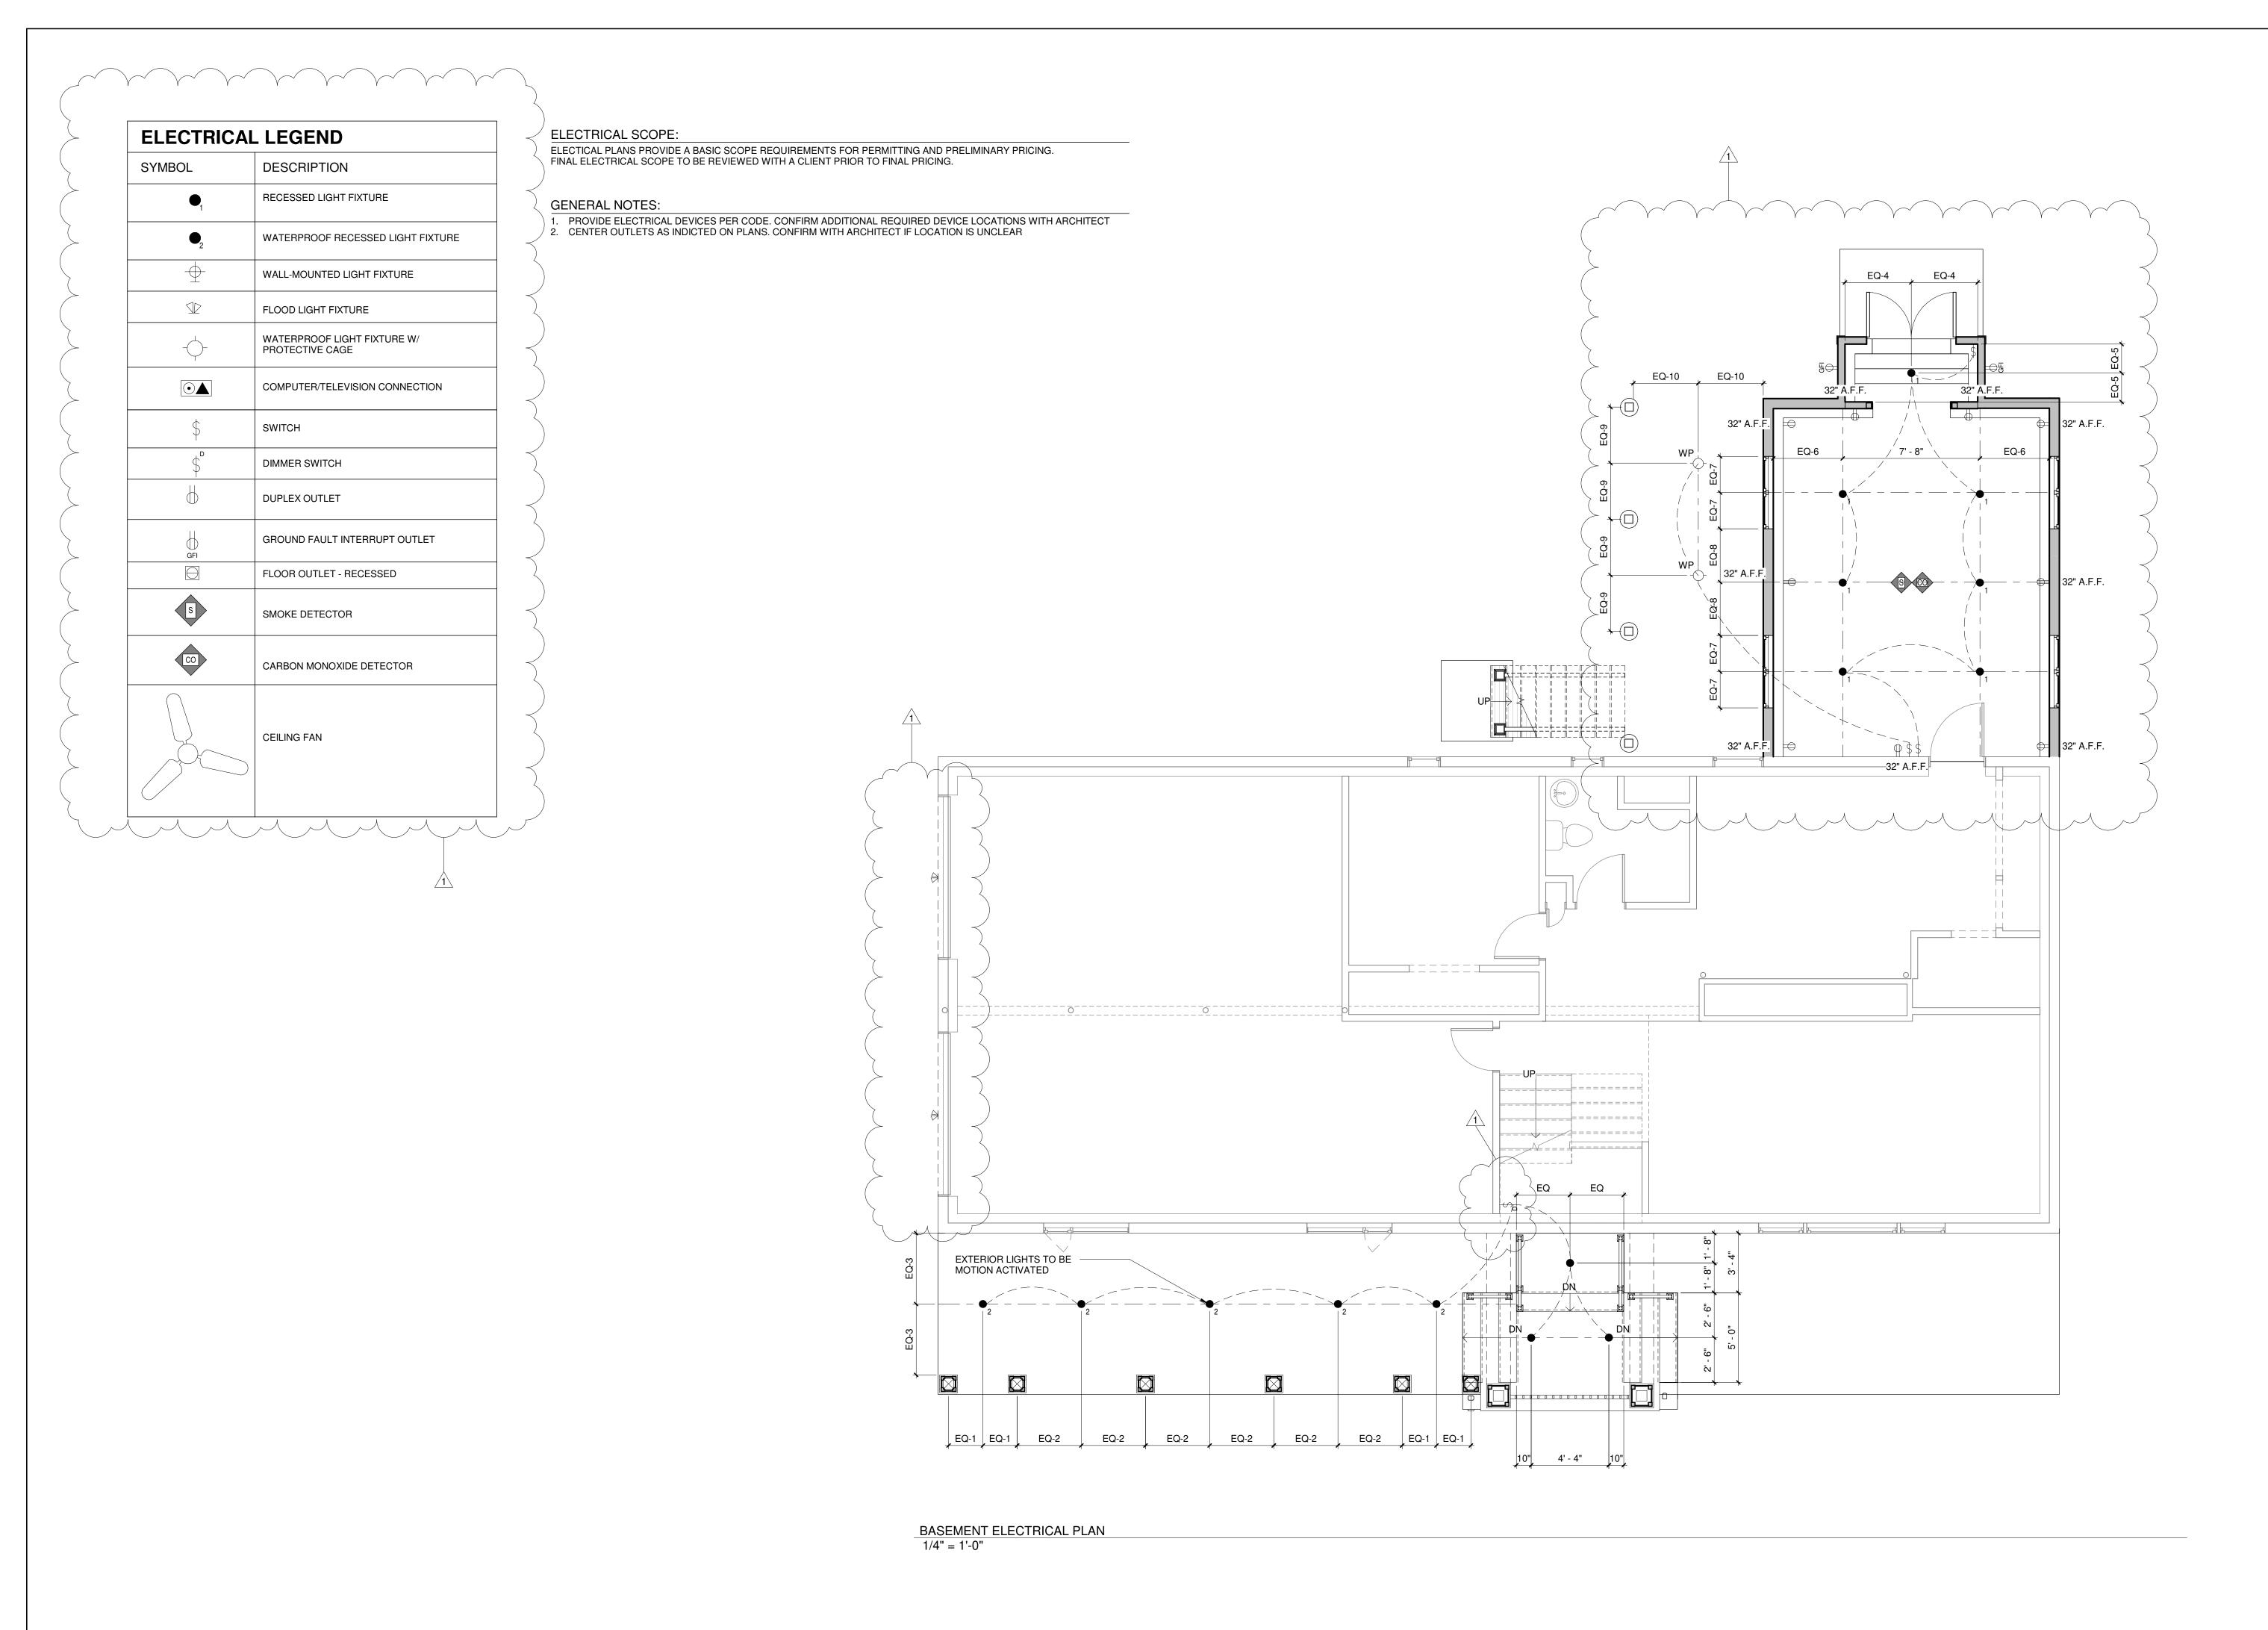

RESIDENTIAL ADDITION

MANGOLDS RESIDENCE

102 PEABODY DRIVE
STOW, MA

Project No.:

2020.33 Drawn By: DEC 8, 2020

ELECTRICAL

| SYMBOL           | DESCRIPTION                                    |
|------------------|------------------------------------------------|
| •                | RECESSED LIGHT FIXTURE                         |
| lacklacklacklack | WATERPROOF RECESSED LIGHT FIXTURE              |
| <u></u>          | WALL-MOUNTED LIGHT FIXTURE                     |
|                  | FLOOD LIGHT FIXTURE                            |
|                  | WATERPROOF LIGHT FIXTURE W/<br>PROTECTIVE CAGE |
| lacksquare       | COMPUTER/TELEVISION CONNECTION                 |
| \$               | SWITCH                                         |
| \$               | DIMMER SWITCH                                  |
| 6                | DUPLEX OUTLET                                  |
| GFI              | GROUND FAULT INTERRUPT OUTLET                  |
|                  | FLOOR OUTLET - RECESSED                        |
| S                | SMOKE DETECTOR                                 |
| СО               | CARBON MONOXIDE DETECTOR                       |
|                  | CEILING FAN                                    |

FIRST FLOOR ELECTRICAL PLAN
1/4" = 1'-0"

325 Hopping Brook Rd., Suite C Holliston MA 01746 Tel: 508-429-0717 www.cheminiarchitects.com

REVISIONS

1 12.9.2020 Revision 1

RESIDENTIAL ADDITION

MANGOLDS RESIDENCE