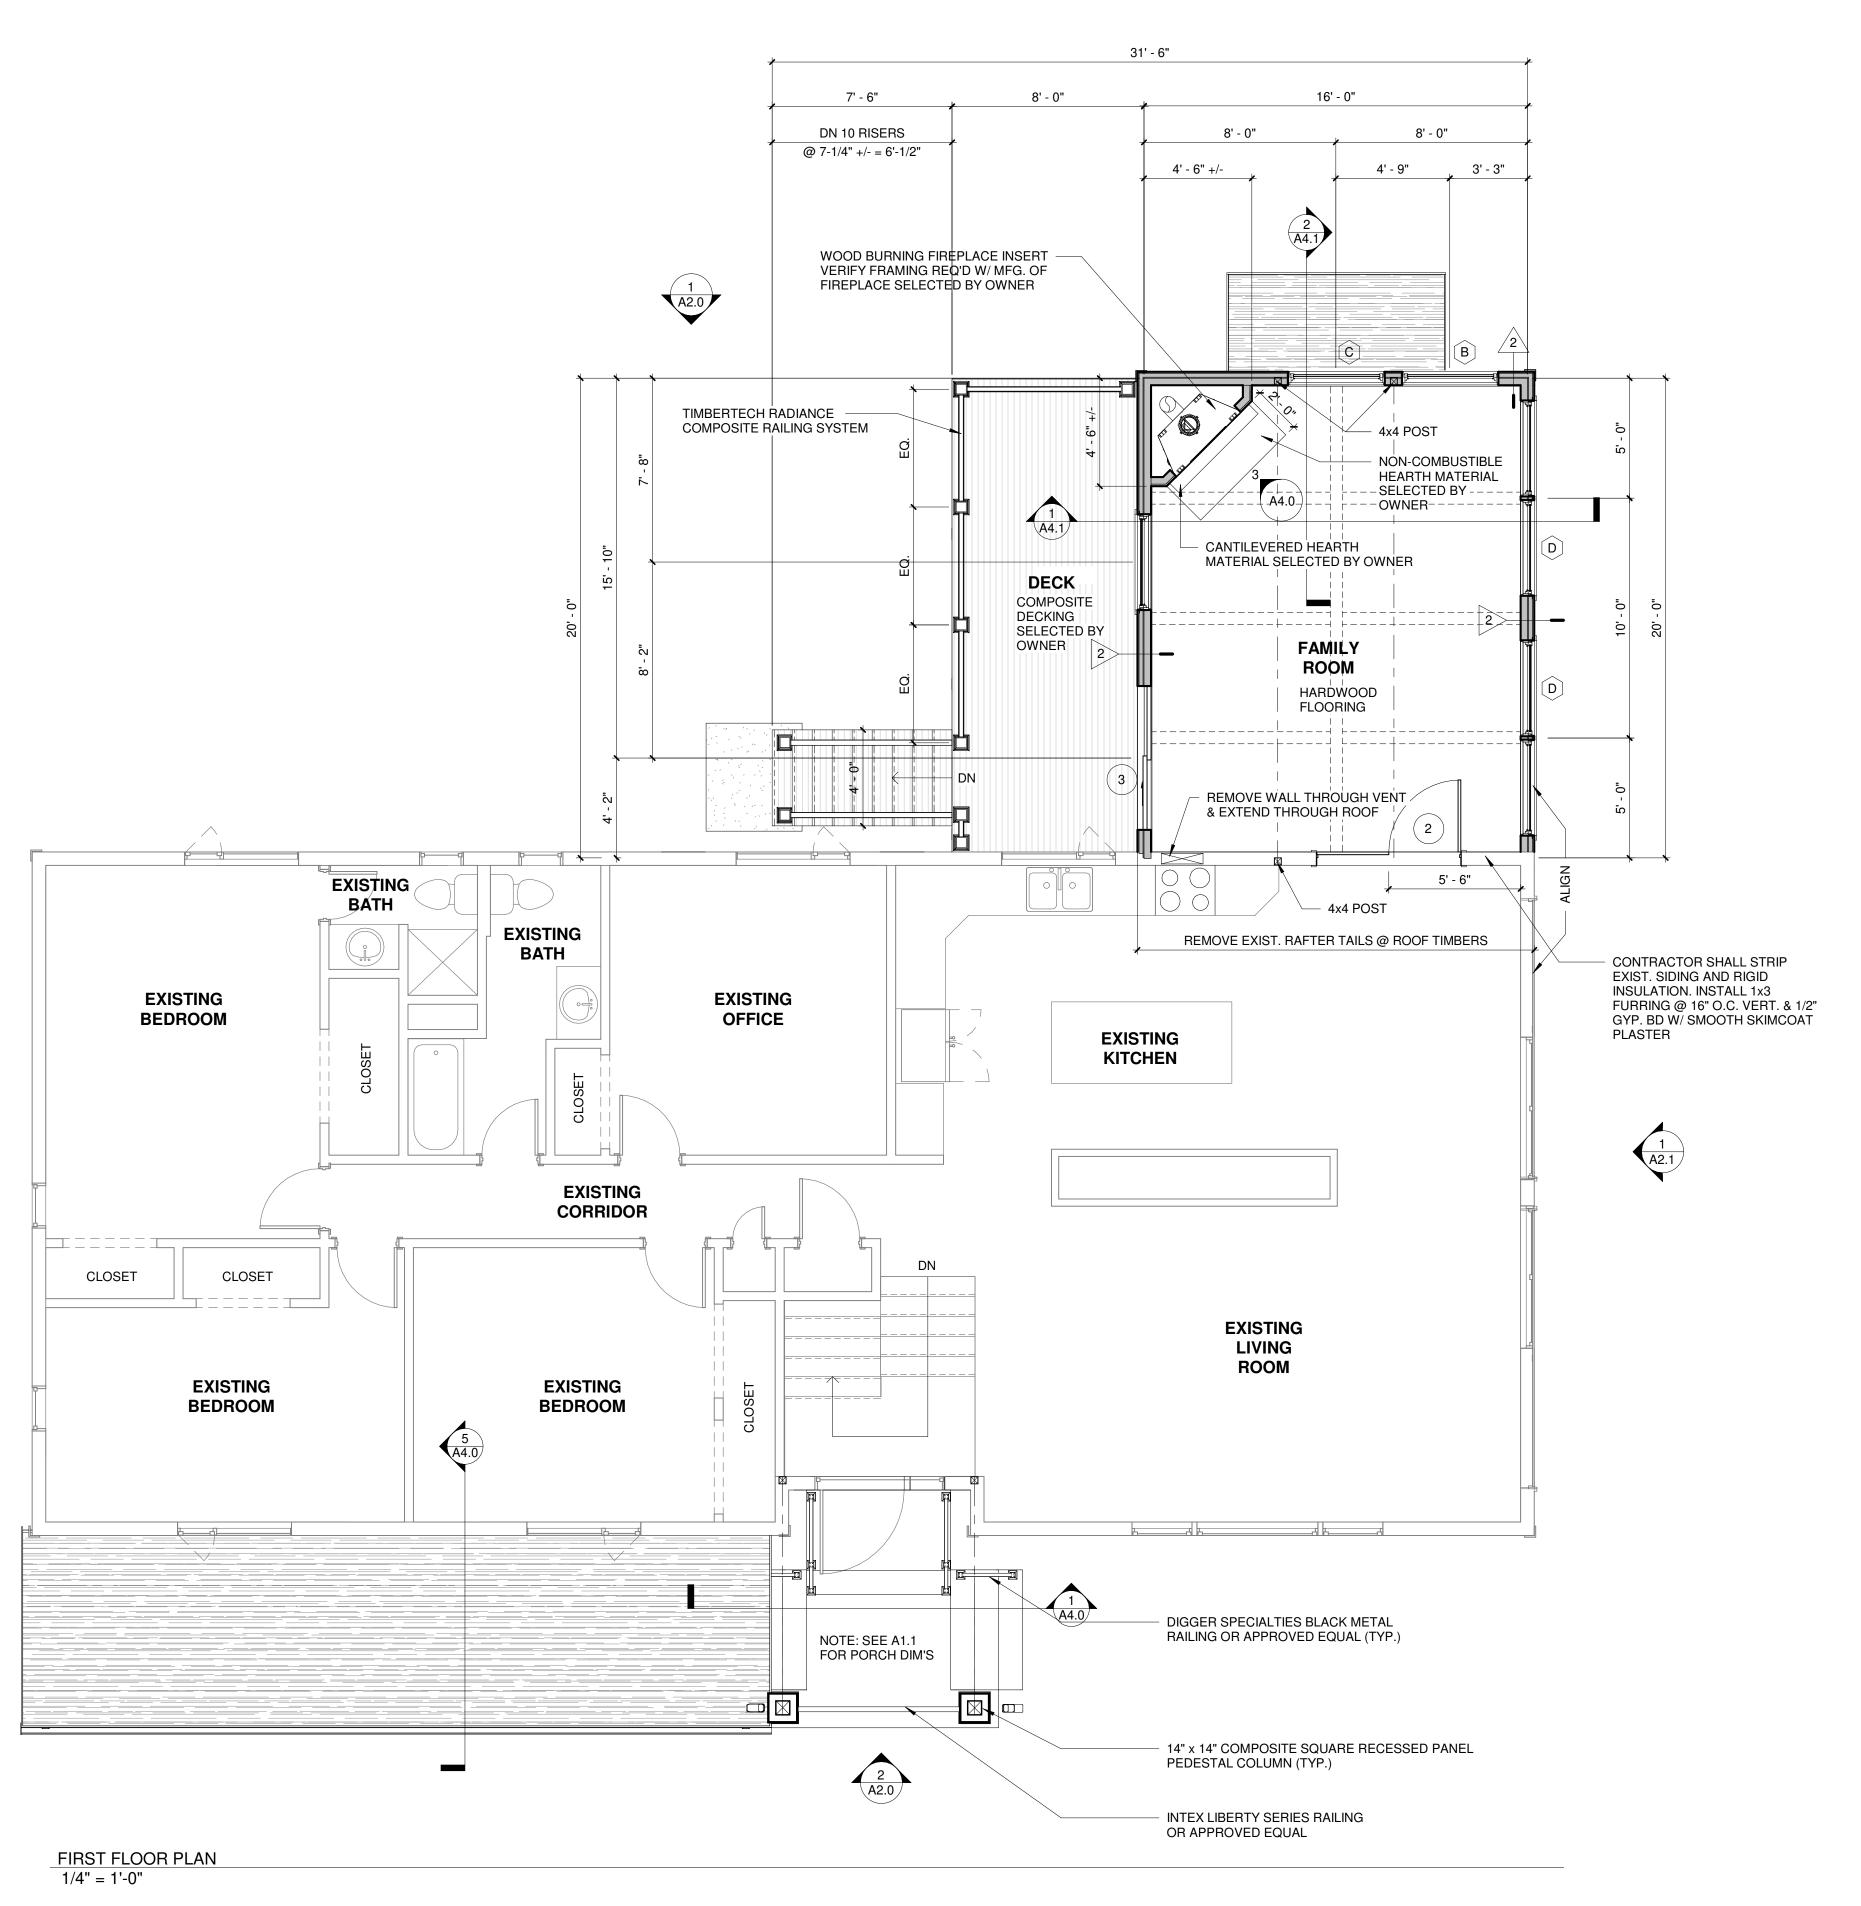

Drawn By:

PLAN

FLOOR

FIRST

Project No.: 2020.33

Drawn By: ET

Checked By: DC

Date: DEC 8, 2020

A1.2

CHEMINI DESIGN ARCHITECTS 325 Hopping Brook Rd., Suite C Holliston MA 01746 Tel: 508-429-0717

www.cheminiarchitects.com

RESIDENTIAL ADDITION

MANGOLDS RESIDENCE

102 PEABODY DRIVE
STOW, MA **EVATIONS** ᆸ