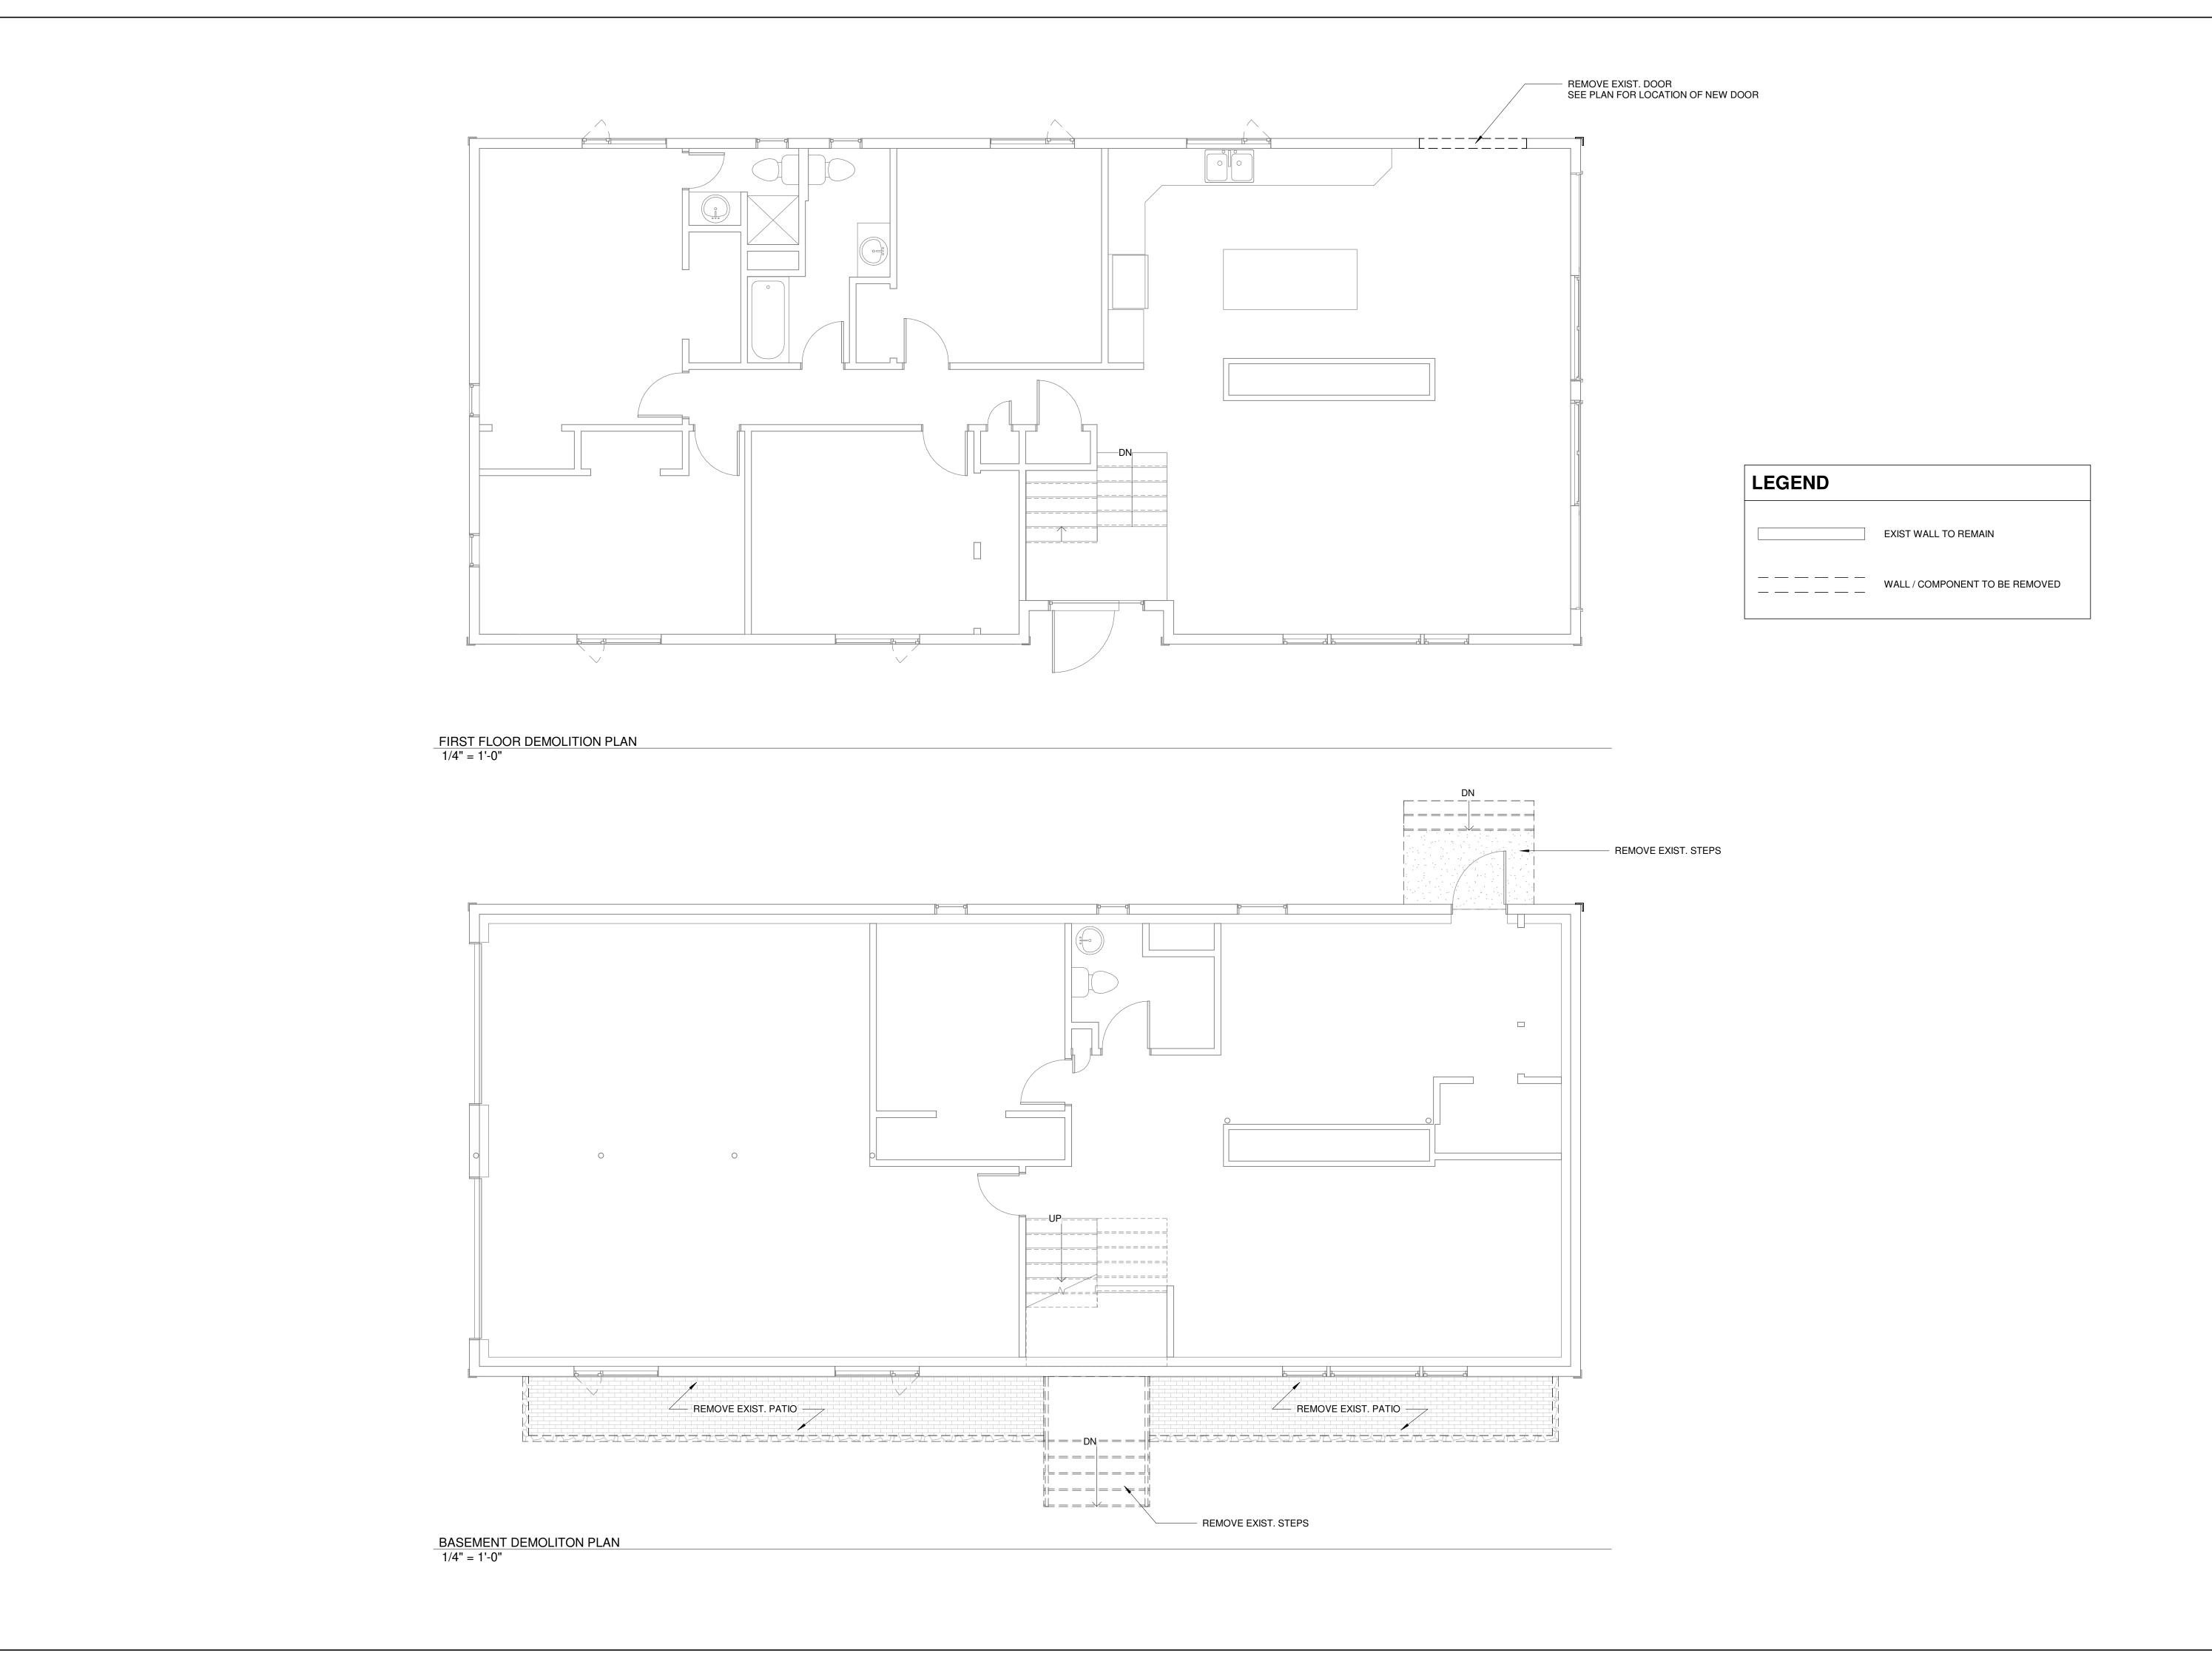

D1.0

325 Hopping Brook Rd., Suite C Holliston MA 01746 Tel: 508-429-0717 www.cheminiarchitects.com

RESIDENTIAL ADDITION

MANGOLDS RESIDENCE

102 PEABODY DRIVE
STOW, MA

Project No.: 2020.33
Drawn By: ET
Checked By: DC