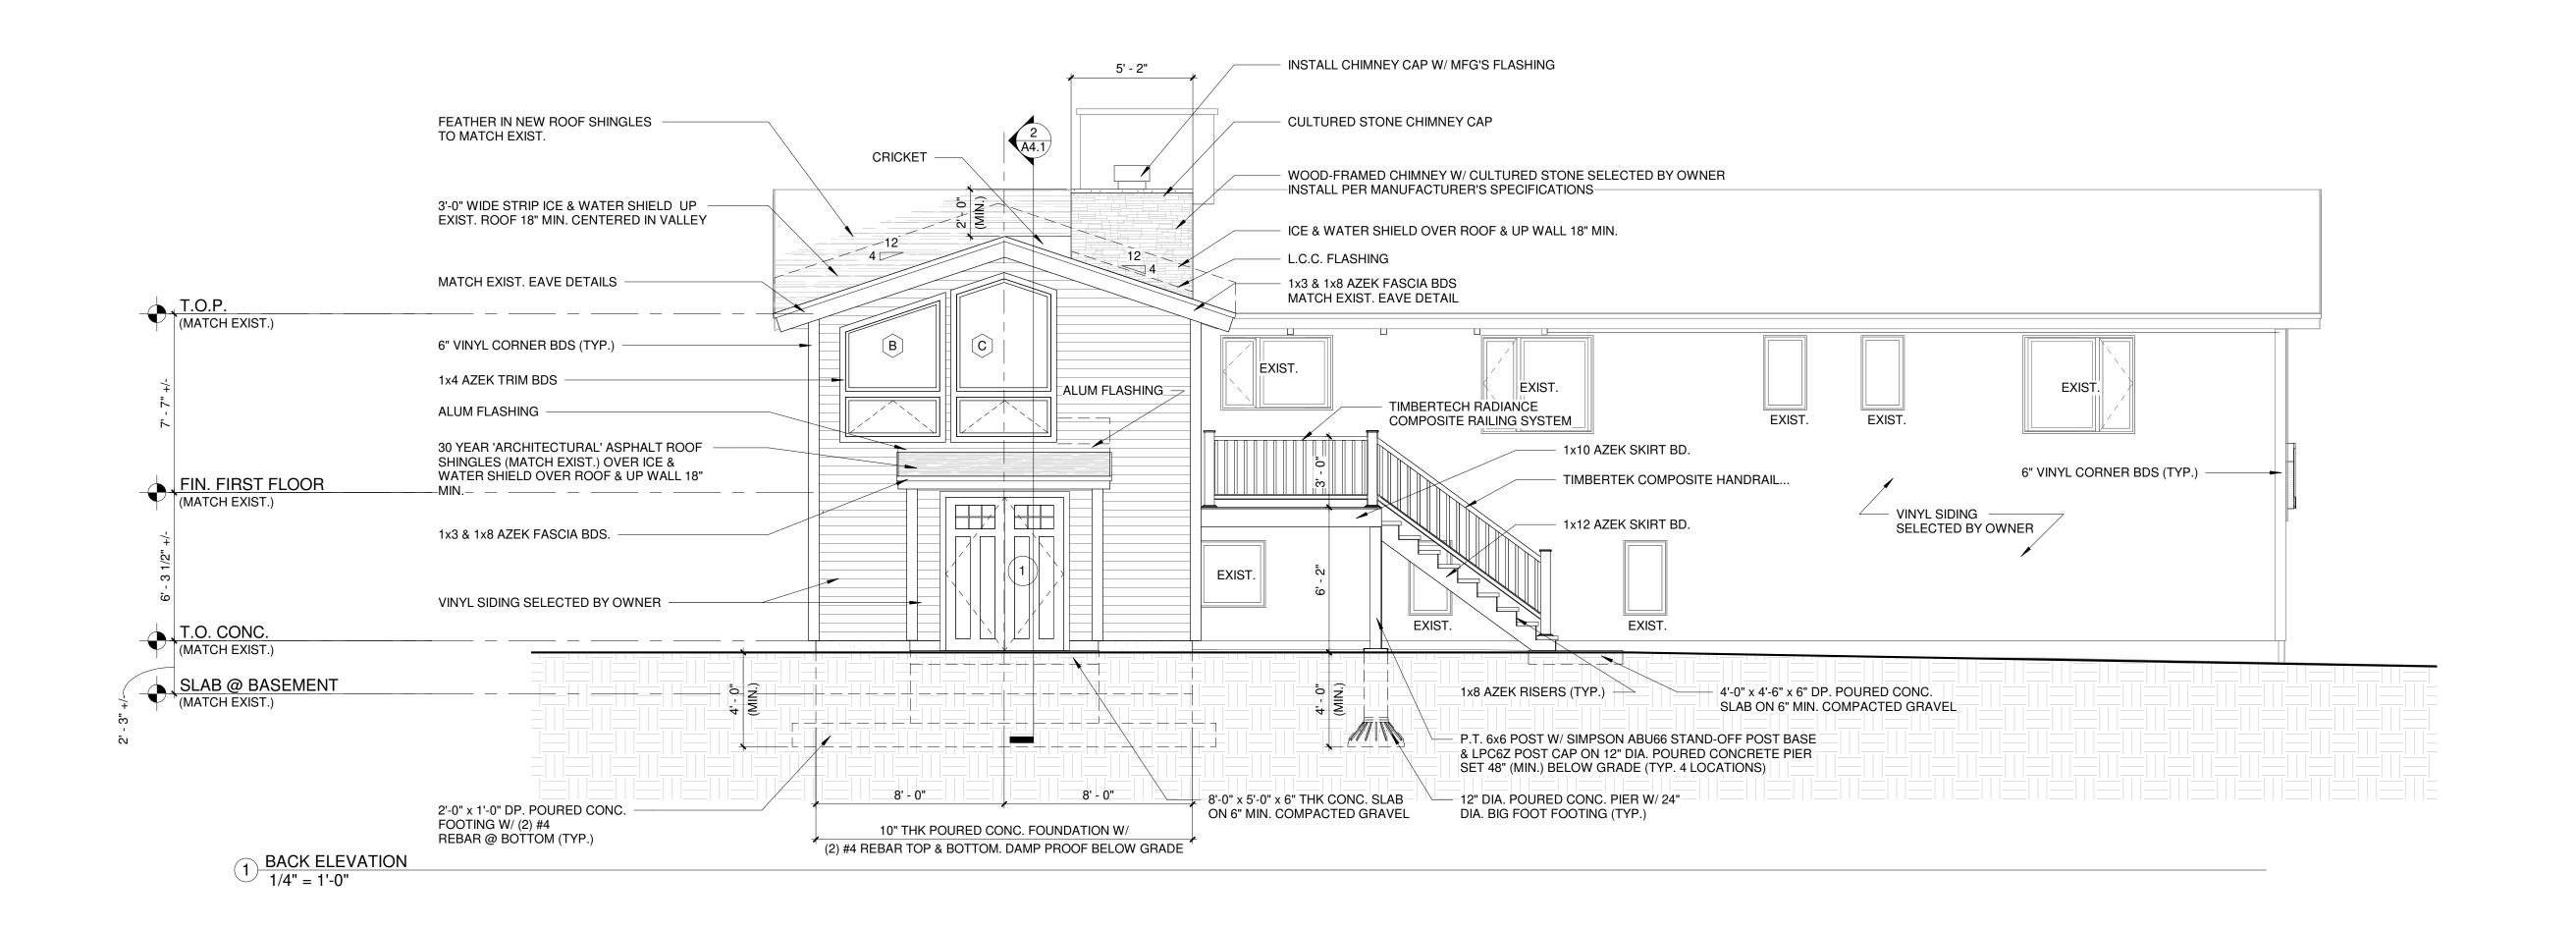

Project No.: 2020.33 Drawn By: Checked By: DEC 8, 2020

EXTERIOR

325 Hopping Brook Rd., Suite C Holliston MA 01746 Tel: 508-429-0717 www.cheminiarchitects.com

REVISIONS
1 12.9.2020 Revision 1

RESIDENTIAL ADDITION

MANGOLDS RESIDENCE

102 PEABODY DRIVE
STOW, MA

EXTERIOR ELEVATIONS

Project No.: 2020.33

Drawn By: ET

Checked By: DC

Date: DEC 8, 2020

A2.1