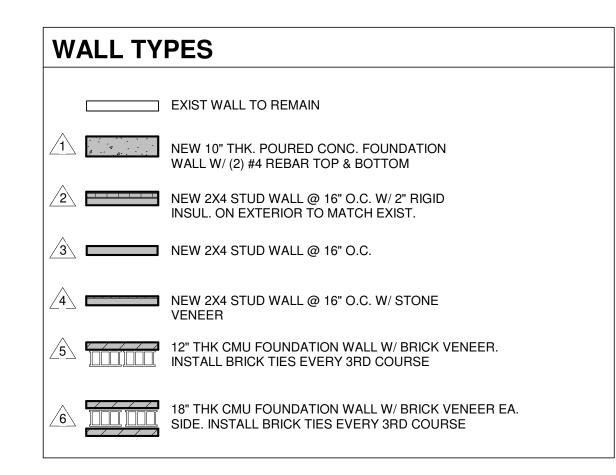

Checked By: DC
Date: DEC 8, 2020

FLOOR

A1.1

325 Hopping Brook Rd., Suite C Holliston MA 01746 Tel: 508-429-0717 www.cheminiarchitects.com

REVISIONS

MANGOLDS RESIDENCE
102 PEABODY DRIVE STOW, MA

Project No.: 22