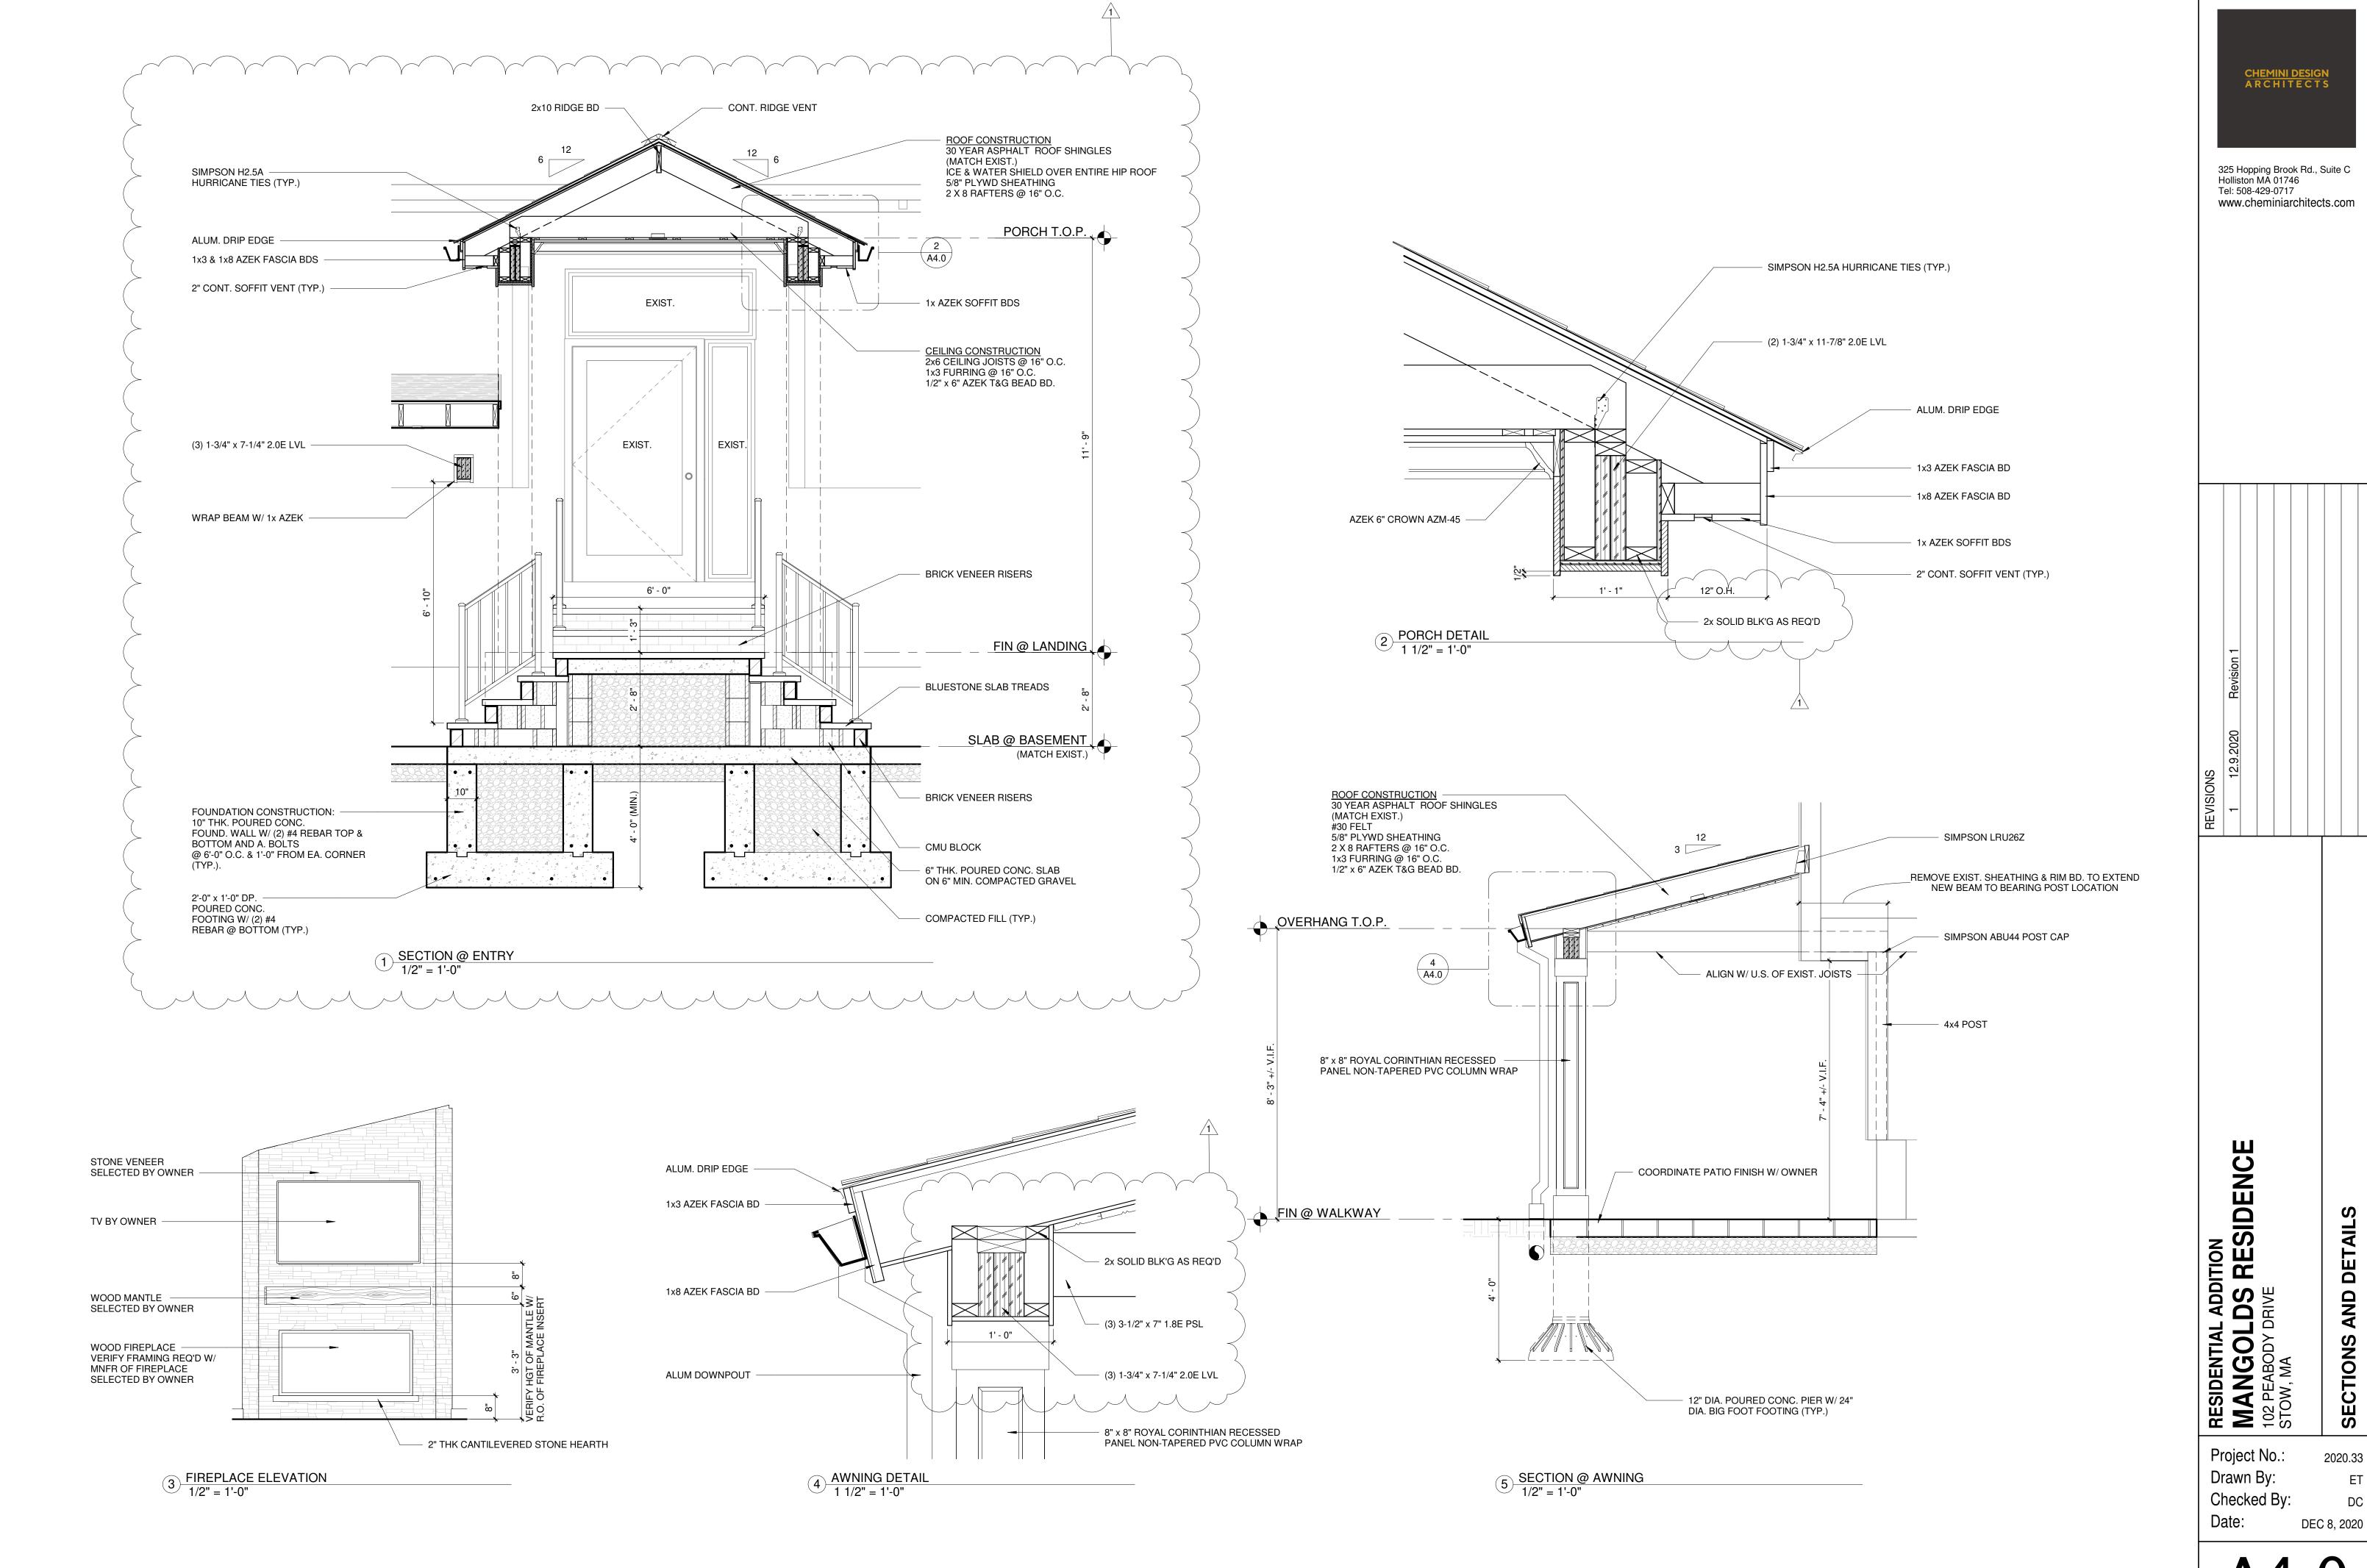

Project No.: 2020.33

Drawn By: ET

Checked By: DC

Date: DEC 8, 2020

A3.0

CHEMINI DESIGN ARCHITECTS 325 Hopping Brook Rd., Suite C Holliston MA 01746 Tel: 508-429-0717 www.cheminiarchitects.com

RESIDENTIAL ADDITION

MANGOLDS RESIDENCE

102 PEABODY DRIVE
STOW, MA **DETAIL** AND SECTIONS

Project No.: 2020.33 Drawn By: Checked By: Date: DEC 8, 2020

ET

CHEMINI DESIGN ARCHITECTS

325 Hopping Brook Rd., Suite C Holliston MA 01746 Tel: 508-429-0717 www.cheminiarchitects.com