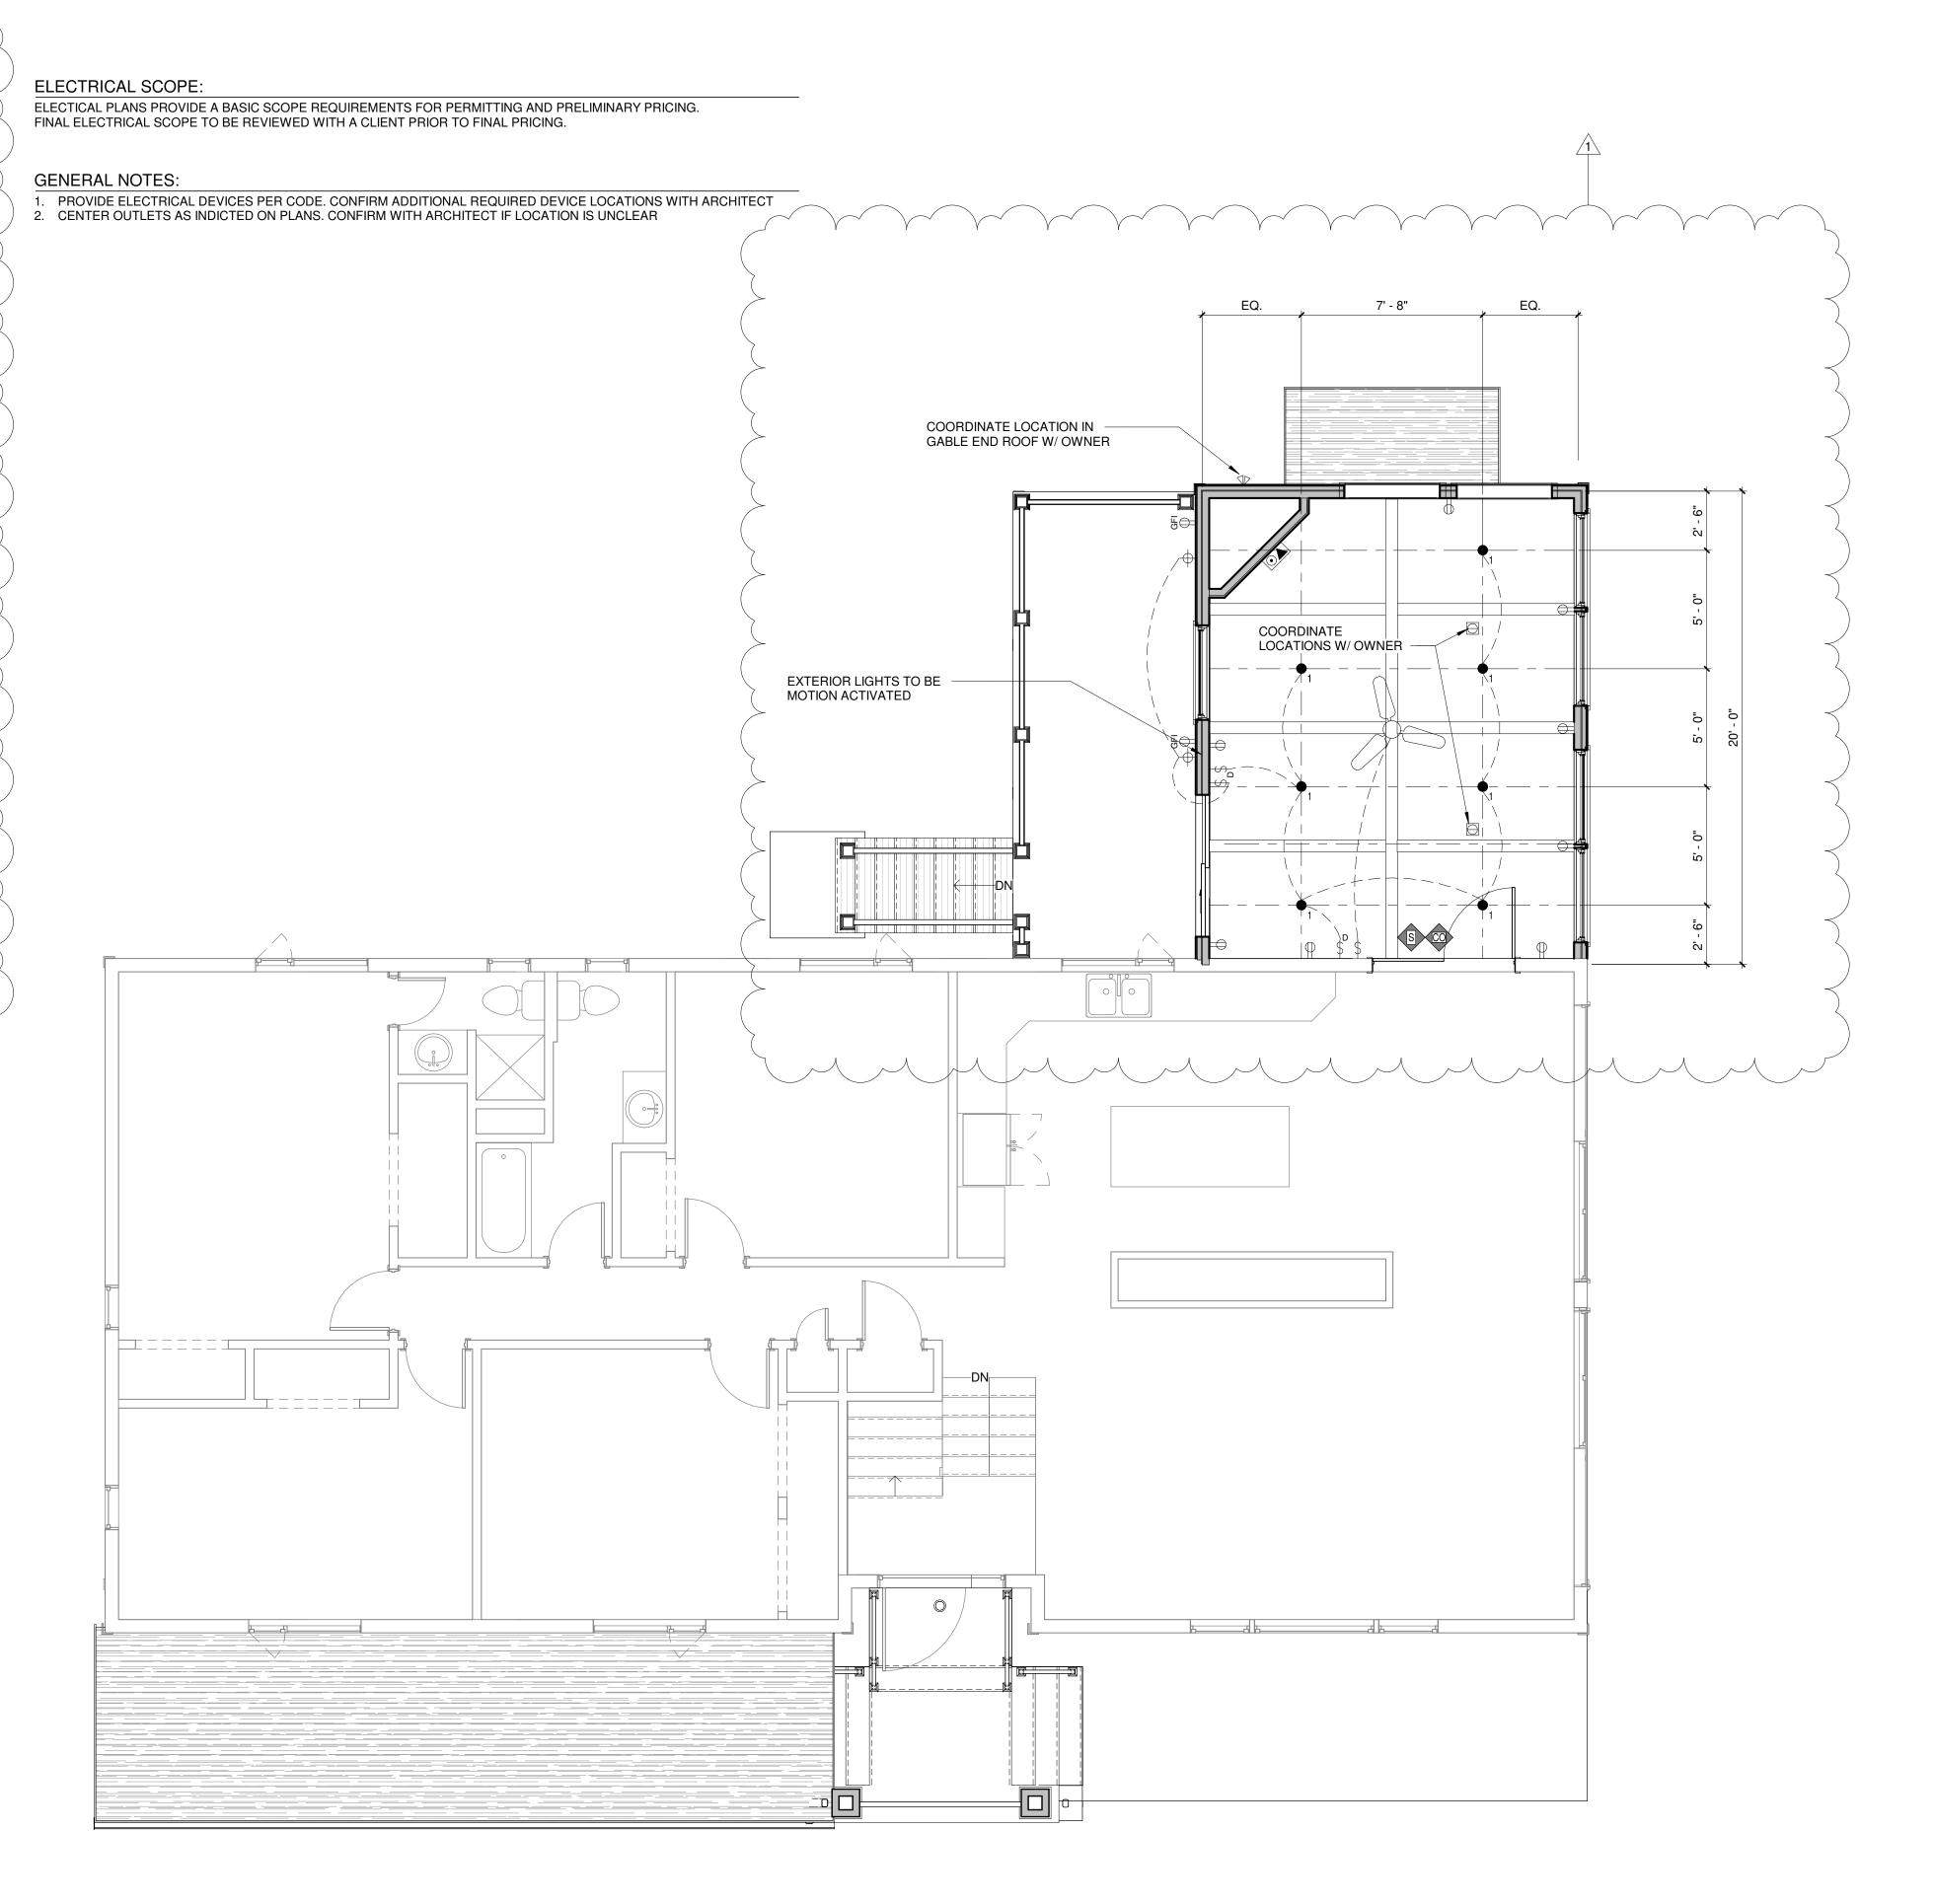

FIRST FLOOR ELECTRICAL PLAN
1/4" = 1'-0"

325 Hopping Brook Rd., Suite C Holliston MA 01746 Tel: 508-429-0717 www.cheminiarchitects.com

REVISIONS

1 12.9.2020 Revision 1

RESIDENTIAL ADDITION

MANGOLDS RESIDENCE

102 PEABODY DRIVE
STOW, MA

ELECTRICAL

FLOOR

2020.33

Project No.:
Drawn By:
Checked By:

Date: DEC 8, 2020