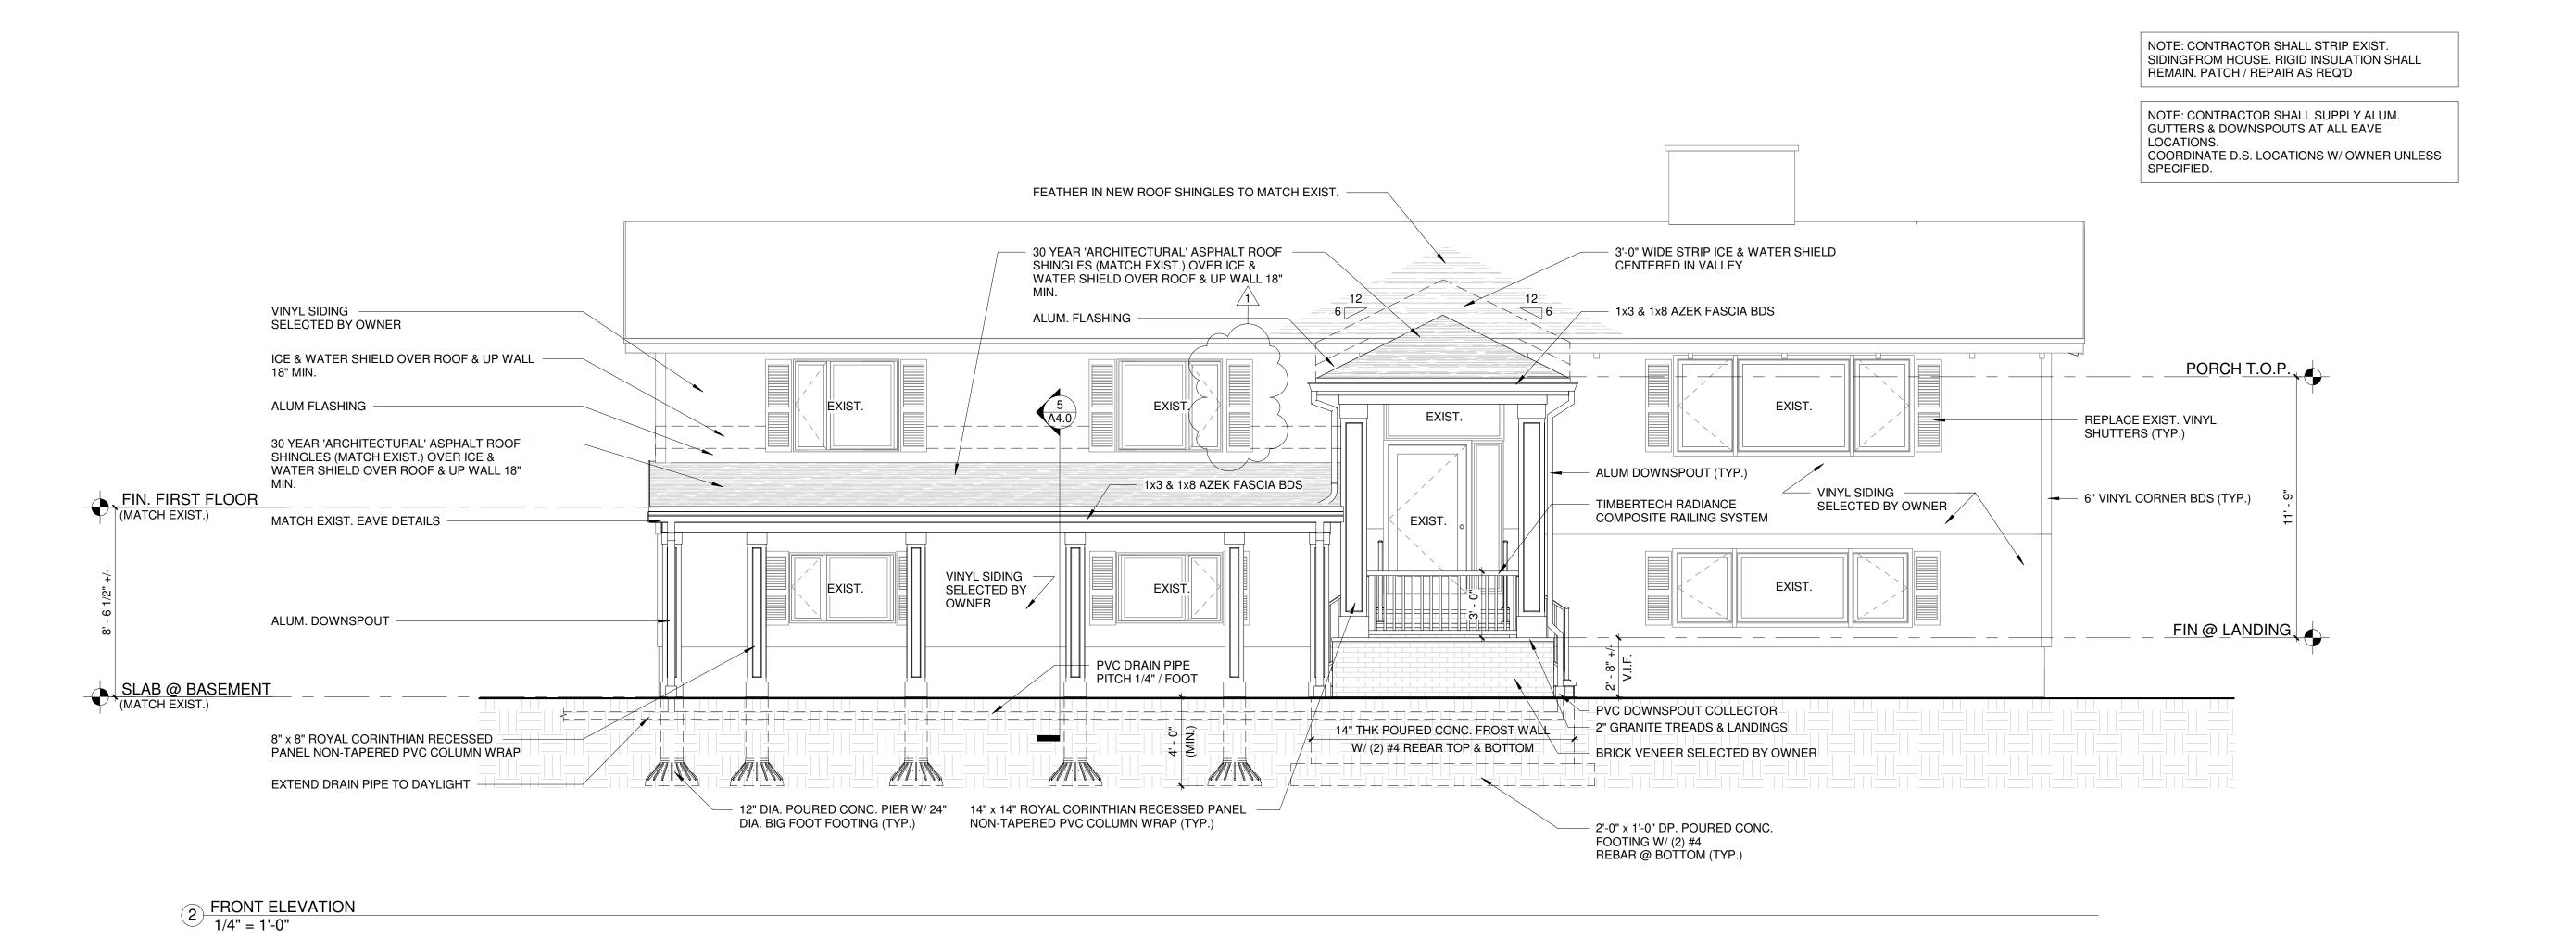

Project No.: 2020.33 Drawn By: Checked By: DEC 8, 2020

EXTERIOR

325 Hopping Brook Rd., Suite C Holliston MA 01746 Tel: 508-429-0717 www.cheminiarchitects.com

REVISIONS
1 12.9.2020 Revision 1

RESIDENTIAL ADDITION

MANGOLDS RESIDENCE

102 PEABODY DRIVE
STOW, MA

EXTERIOR ELEVATIONS

Project No.: 2020.33

Drawn By: ET

Checked By: DC

Date: DEC 8, 2020

A2.1