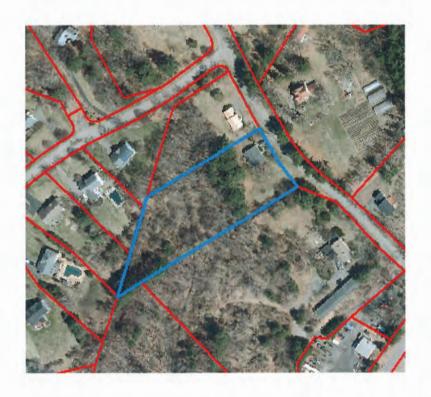

We are applying for a special permit after learning that our lot is "pre-existing non-conforming" due to insufficient frontage as outlined in the Town Bylaws. We contracted with Goldsmith, Prest, & Ringwall, Inc. (Civil Engineering and Surveying firm in Ayer, MA) who conducted a plot survey which is included in this application, along with a Building Permit Plot Plan outlining our proposed addition. As shown in the plot plan, our lot has 180ft of frontage, just 20ft short of the minimum requirement per the relevant town bylaw. Our proposed addition is laid out such to be located well within the setback requirement in a Residential zoned property.