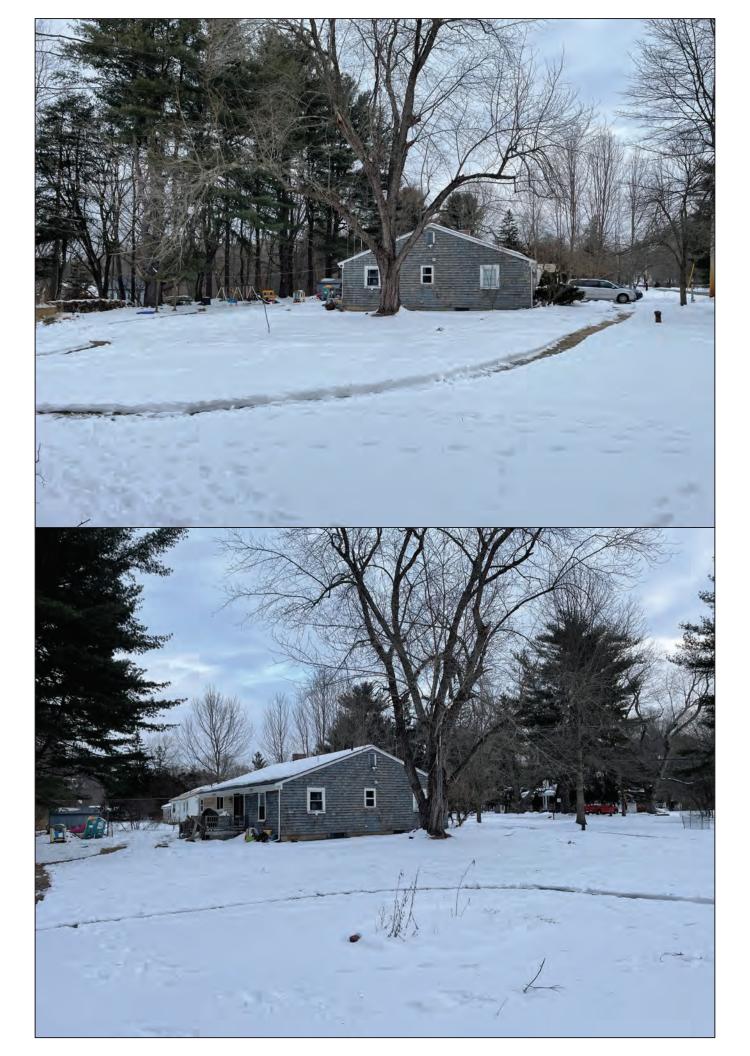

WEALTH OF MASSACHUSETTS

Middlesex, ss

On this Aday of November, 2017, before me, the undersigned Notary Public, personally appeared Jane G. Doty, Trustee aforesaid and proved to me through satisfactory evidence of identification which was a Massachusetts driver's license to be the person whose name is signed on the preceding documents, and acknowledged to me that he/she signed it voluntarily for its stated purpose as Trustee of the Jane G. Doty Trust and who swore or affirmed to me that the declarations made within the document are truthful and accurate to the best of his/her knowledge and belief.

My Con

My Commission Expires:

5.23-19





# FRONT VIEW (White Pond Rd.)



SIDE VIEW (South [41 White Pond Rd.])



## **REAR VIEW**







## **Approximate Abutter Well Locations**