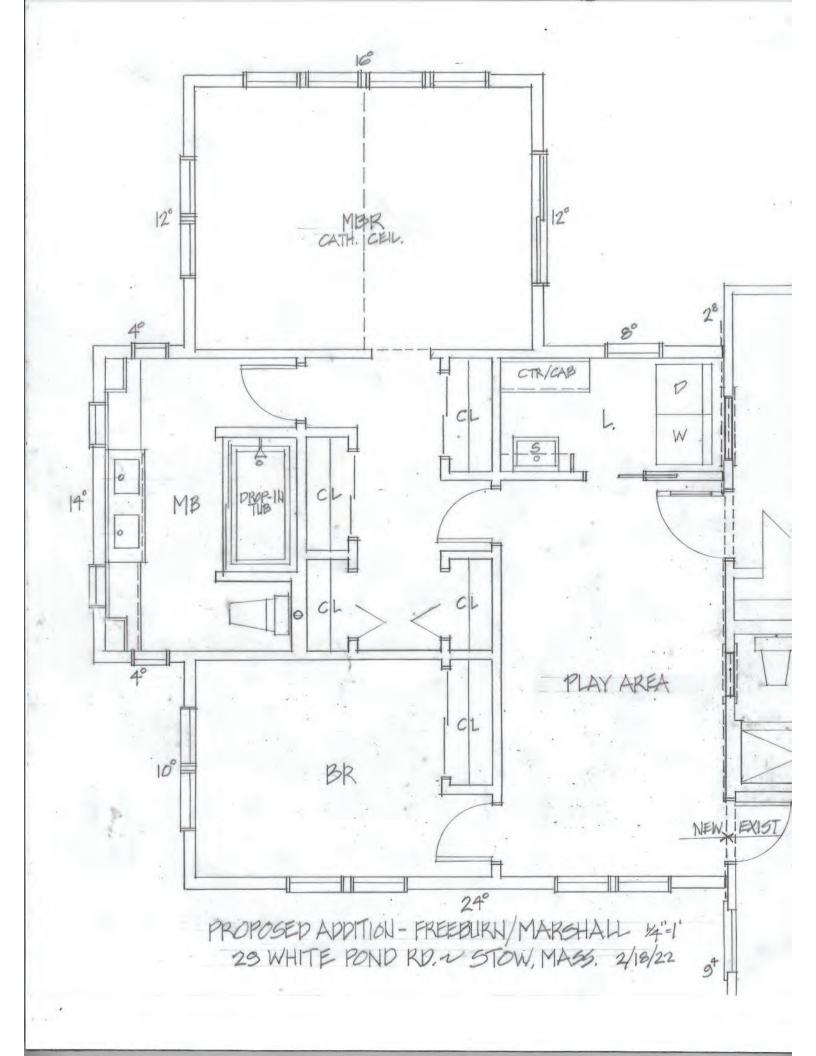

RE: Town of Stow ZBA Application for Special Permit

Dear ZBA Board Members,

We own the home located at 29 White Pond Rd., Stow, MA 01775. Our home is a ranch style home built in 1952, and currently has two bedrooms and 1318 sqft of living space. We are interested in adding an addition to our house to give our family room to grow.

We are applying for a special permit after learning that our lot is "pre-existing non-conforming" due to insufficient frontage as outlined in the Town Bylaws. We contracted with Goldsmith, Prest, & Ringwall, Inc. (Civil Engineering and Surveying firm in Ayer, MA) who conducted a plot survey which is included in this application, along with a Building Permit Plot Plan outlining our proposed addition. As shown in the plot plan, our lot has 180ft of frontage, just 20ft short of the minimum requirement per the relevant town bylaw. Our proposed addition is laid out such to be located well within the setback requirement in a Residential zoned property.