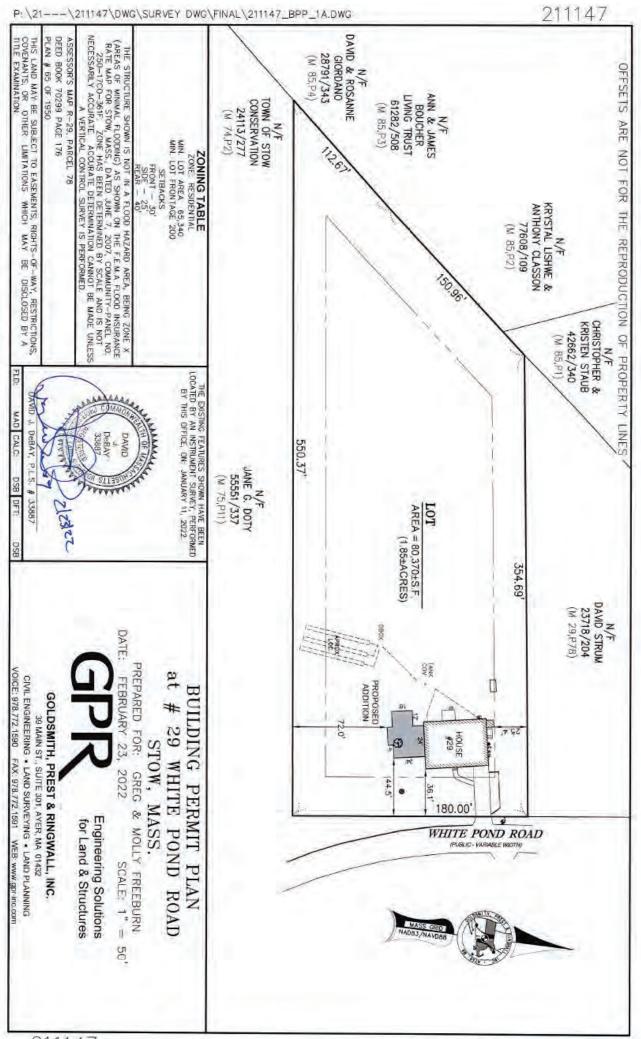

| A DDI TO ANTIO NIANAE                         | DUONE "                                                   |  |  |
|-----------------------------------------------|-----------------------------------------------------------|--|--|
| APPLICANT'S NAME                              | PHONE # 774-573-1383                                      |  |  |
| Gregory Freeburn                              | EMAIL: gfreeburn12@gmail.com                              |  |  |
| MAILING ADDRESS: 29 White Pond Rd., Stow, M   | NA 01775                                                  |  |  |
| LOCATION AND STREET ADDRESS OF SITE           |                                                           |  |  |
| 29 White Pond Rd.,                            | Stow, MA 01775                                            |  |  |
| AREA OF SITE <u>80,370/1.85</u> sq. ft./acres | FRONTAGE 180 linear feet                                  |  |  |
| ZONING DISTRICT                               | TOWN OF STOW ASSESSOR'S                                   |  |  |
| Residential                                   | 00R-29/000077<br>MAP Number(s)Parcel Number(s) _2065_     |  |  |
| SOUTH MIDDLESEX REGISTRY OF DEEDS BOOK AI     | ND PAGE NO.(s): <u>70299/176</u>                          |  |  |
| or LAND COURT CERTIFICATE OF TITLE NO.(s):    |                                                           |  |  |
| PROPERTY OWNER(S) NAME                        | PHONE NO774-573-1383                                      |  |  |
| Gregory Freeburn<br>Molly Marshall            | EMAIL gfreeburn12@gmail.com                               |  |  |
| APPLICATION FEE MADE PAYABLE TO TOWN OF STOW  | \$250.00 PLUS \$2.00 FOR EACH LISTED ABUTTER<br>\$ 284.00 |  |  |

We are applying for a special permit after learning that our lot is "pre-existing non-conforming" due to insufficient frontage as outlined in the Town Bylaws. We contracted with Goldsmith, Prest, & Ringwall, Inc. (Civil Engineering and Surveying firm in Ayer, MA) who conducted a plot survey which is included in this application, along with a Building Permit Plot Plan outlining our proposed addition. As shown in the plot plan, our lot has 180ft of frontage, just 20ft short of the minimum requirement per the relevant town bylaw. Our proposed addition is laid out such to be located well within the setback requirement in a Residential zoned property.