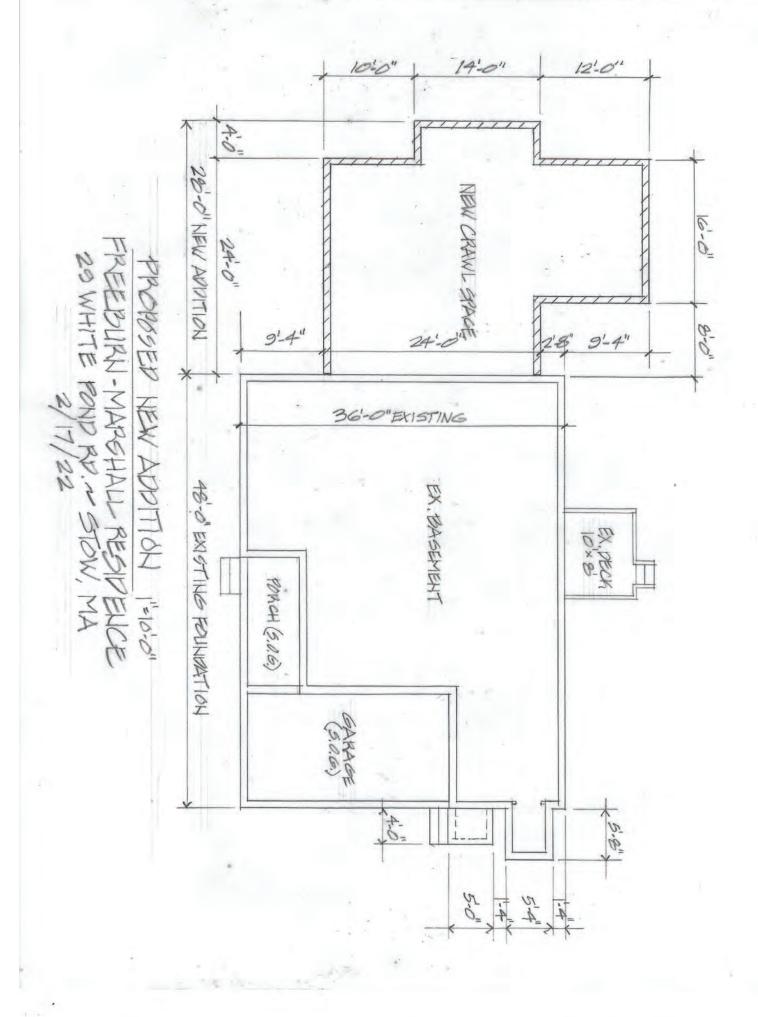

RE: Town of Stow ZBA Application for Special Permit

Dear ZBA Board Members,

We own the home located at 29 White Pond Rd., Stow, MA 01775. Our home is a ranch style home built in 1952, and currently has two bedrooms and 1318 sqft of living space. We are interested in adding an addition to our house to give our family room to grow.

We are applying for a special permit after learning that our lot is "pre-existing non-conforming" due to insufficient frontage as outlined in the Town Bylaws. We contracted with Goldsmith, Prest, & Ringwall, Inc. (Civil Engineering and Surveying firm in Ayer, MA) who conducted a plot survey which is included in this application, along with a Building Permit Plot Plan outlining our proposed addition. As shown in the plot plan, our lot has 180ft of frontage, just 20ft short of the minimum requirement per the relevant town bylaw. Our proposed addition is laid out such to be located well within the setback requirement in a Residential zoned property.