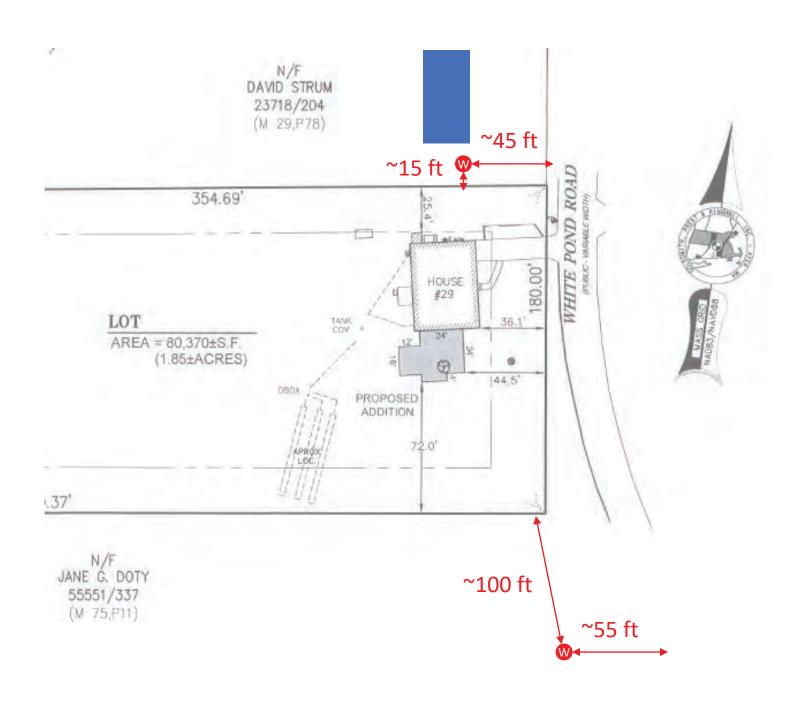

COMMONWEALTH OF MASSACHUSETTS

Middlesex, ss

On this Aday of November, 2017, before me, the undersigned Notary Public, personally appeared Jane G. Doty, Trustee aforesaid and proved to me through satisfactory evidence of identification which was a Massachusetts driver's license to be the person whose name is signed on the preceding documents, and acknowledged to me that he/she signed it voluntarily for its stated purpose as Trustee of the Jane G. Doty Trust and who swore or affirmed to me that the declarations made within the document are truthful and accurate to the best of his/her knowledge and belief.

My Con

My Commission Expires:

5.23-19





# FRONT VIEW (White Pond Rd.)



SIDE VIEW (South [41 White Pond Rd.])



## **REAR VIEW**







## **Approximate Abutter Well Locations**