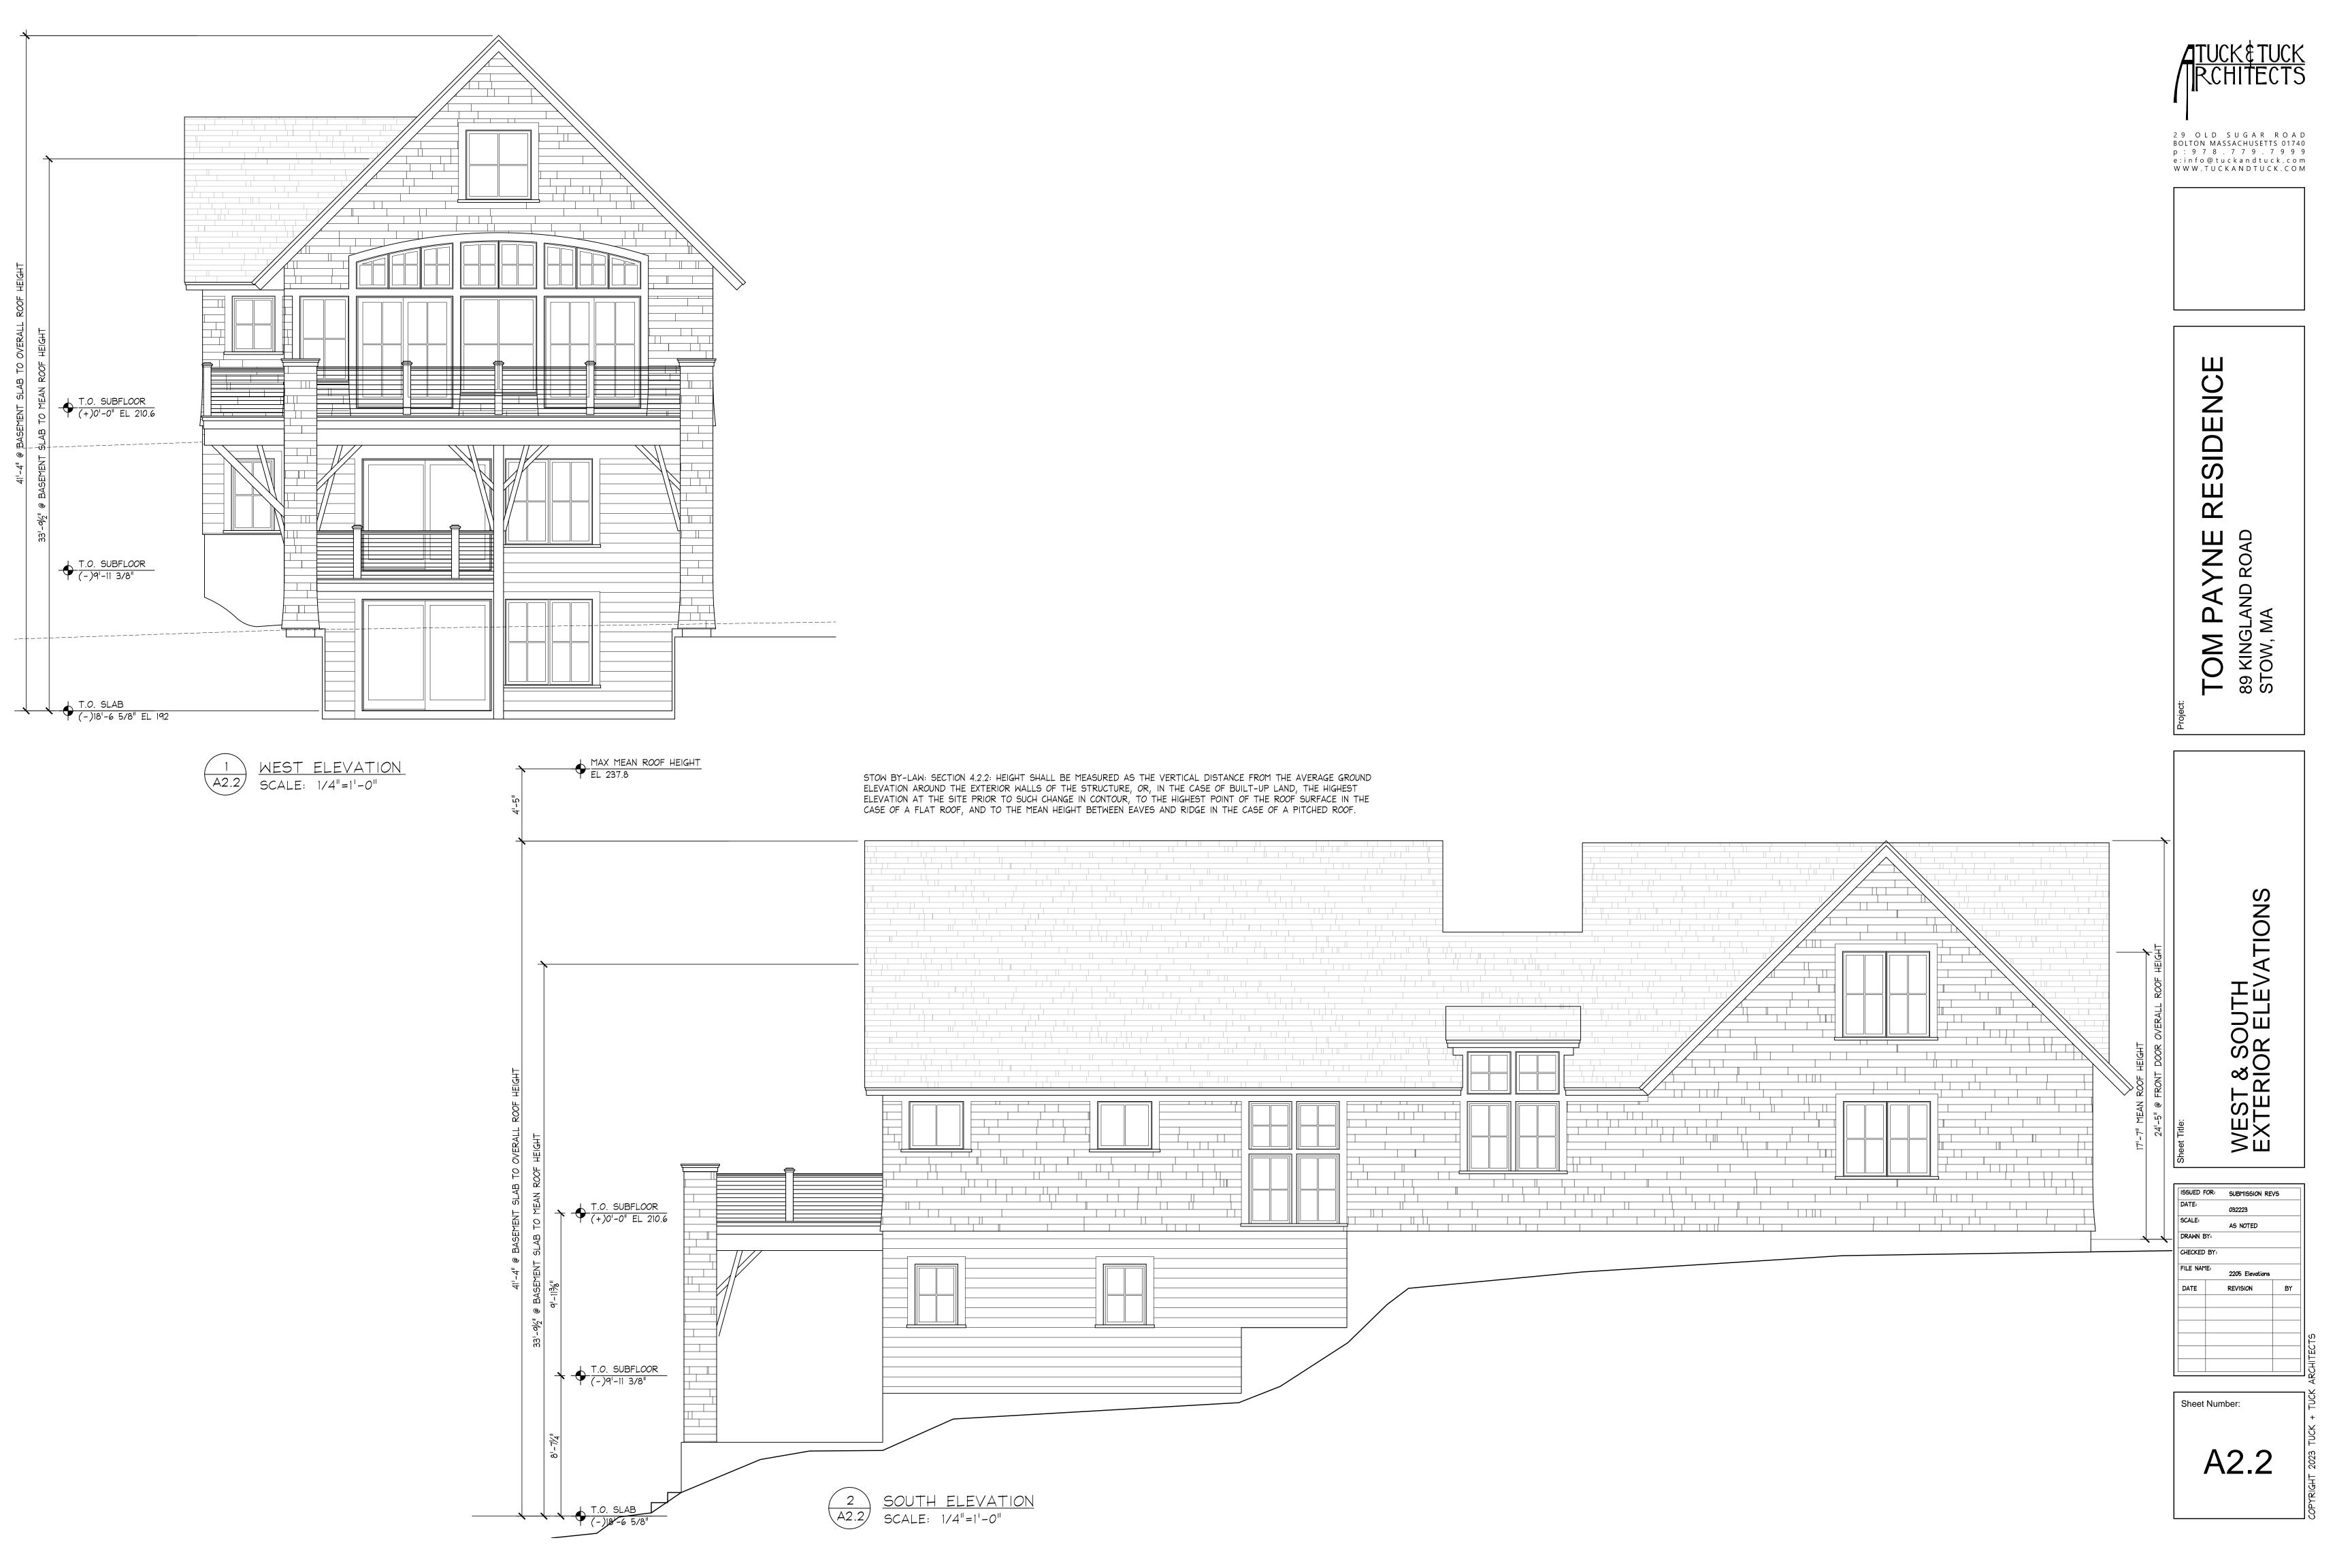

LE: AS NOTED

DRAWN BY:

CHECKED BY:

FILE NAME: 2205 Plans

DATE REVISION BY

Sheet Number:

A1.0



TUCK TUCK RCHITECTS

2 9 OLD SUGAR ROAD BOLTON MASSACHUSETTS 01740 p: 9 7 8 . 7 7 9 . 7 9 9 9 e:info@tuckandtuck.com WWW.TUCKANDTUCK.COM

YNE RESIDENCE

TOM PAYNE R
89 KINGLAND ROAD
STOW, MA

EAST & NORTH EXTERIOR ELEVATIONS

| ISSUED FOR | SUBMISSION R   | EVS |
|------------|----------------|-----|
| DATE:      | 032223         |     |
| SCALE:     | AS NOTED       |     |
| DRAWN BY:  |                |     |
| CHECKED B  | Y:             |     |
| FILE NAME: | 2205 Elevation | าร  |
| DATE       | REVISION       | BY  |
|            |                |     |
|            |                |     |
|            |                |     |
|            |                |     |

Sheet Number:



# 6.0 Site Plan