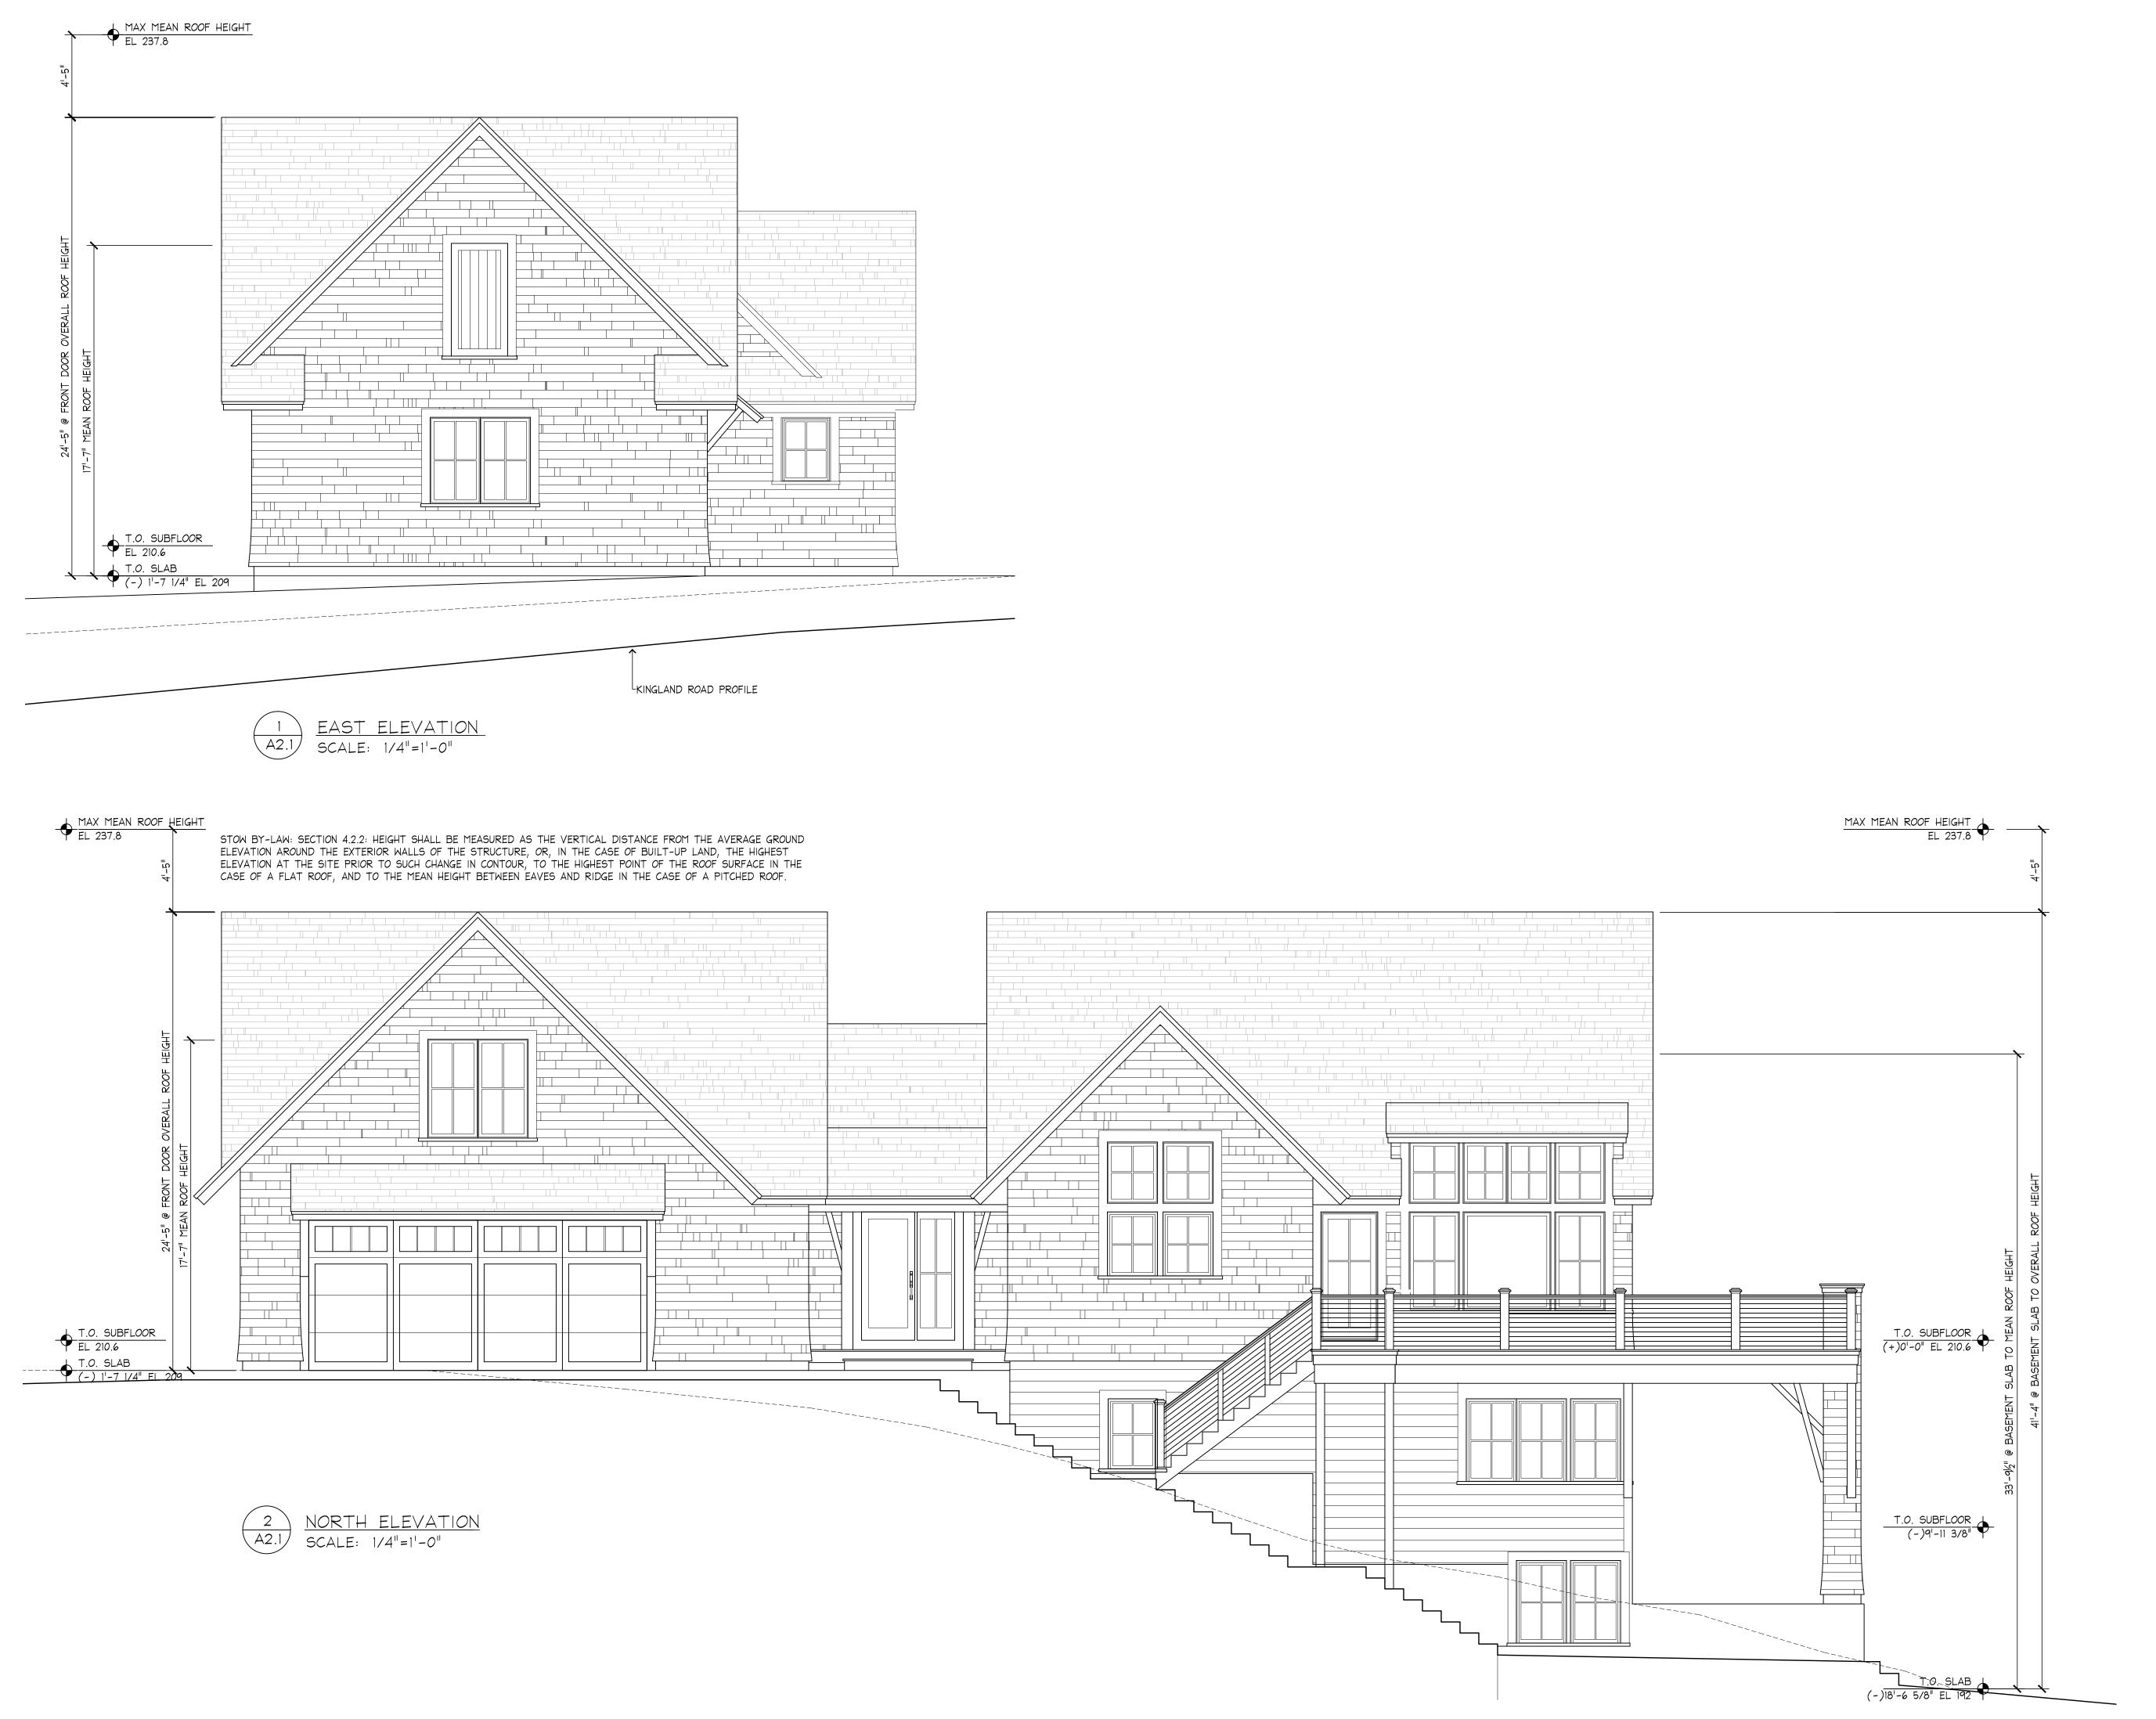

# "...no substantial increase in the nonconforming nature of said structure"

The existing dwelling is approximately 8.1-feet from the southern property line. The proposed dwelling will not be located any closer than 8.1 from the side lot line. Additionally, the proposed house (elevated deck) is approximately 27.3-feet from the rear lot line. This is an improvement over existing conditions, as the existing structure is approximately 16.5-feet from the rear lot line. The proposed house will meet the front yard zoning setback.

# "...without substantial detriment to the neighborhood."

The proposed house will not be located any closer to a side lot line than the existing house. The proposed structure will comply with the front yard zoning setback and will decrease the level of non-conformity with the rear yard zoning setback. The property is abutted by a parcel of vacant land to the north (owned by the town of stow).

# 1. Protect the public health and safety and general welfare of present and future inhabitants,

The existing house is currently accessed by a steep stone staircase with approximately 7 feet of elevation drop from the existing gravel parking area to the existing dwelling. The proposed dwelling will have a garage on the upper level of the property to provide ease of access to the dwelling. There will still be a staircase on the north side of the house to provide access to the lower level of the house and to Lake Boon. The grading of the proposed house is proposed to minimize the grading impacts to the existing topography of the site and will not have a substantial impact to the existing drainage patterns of the site.