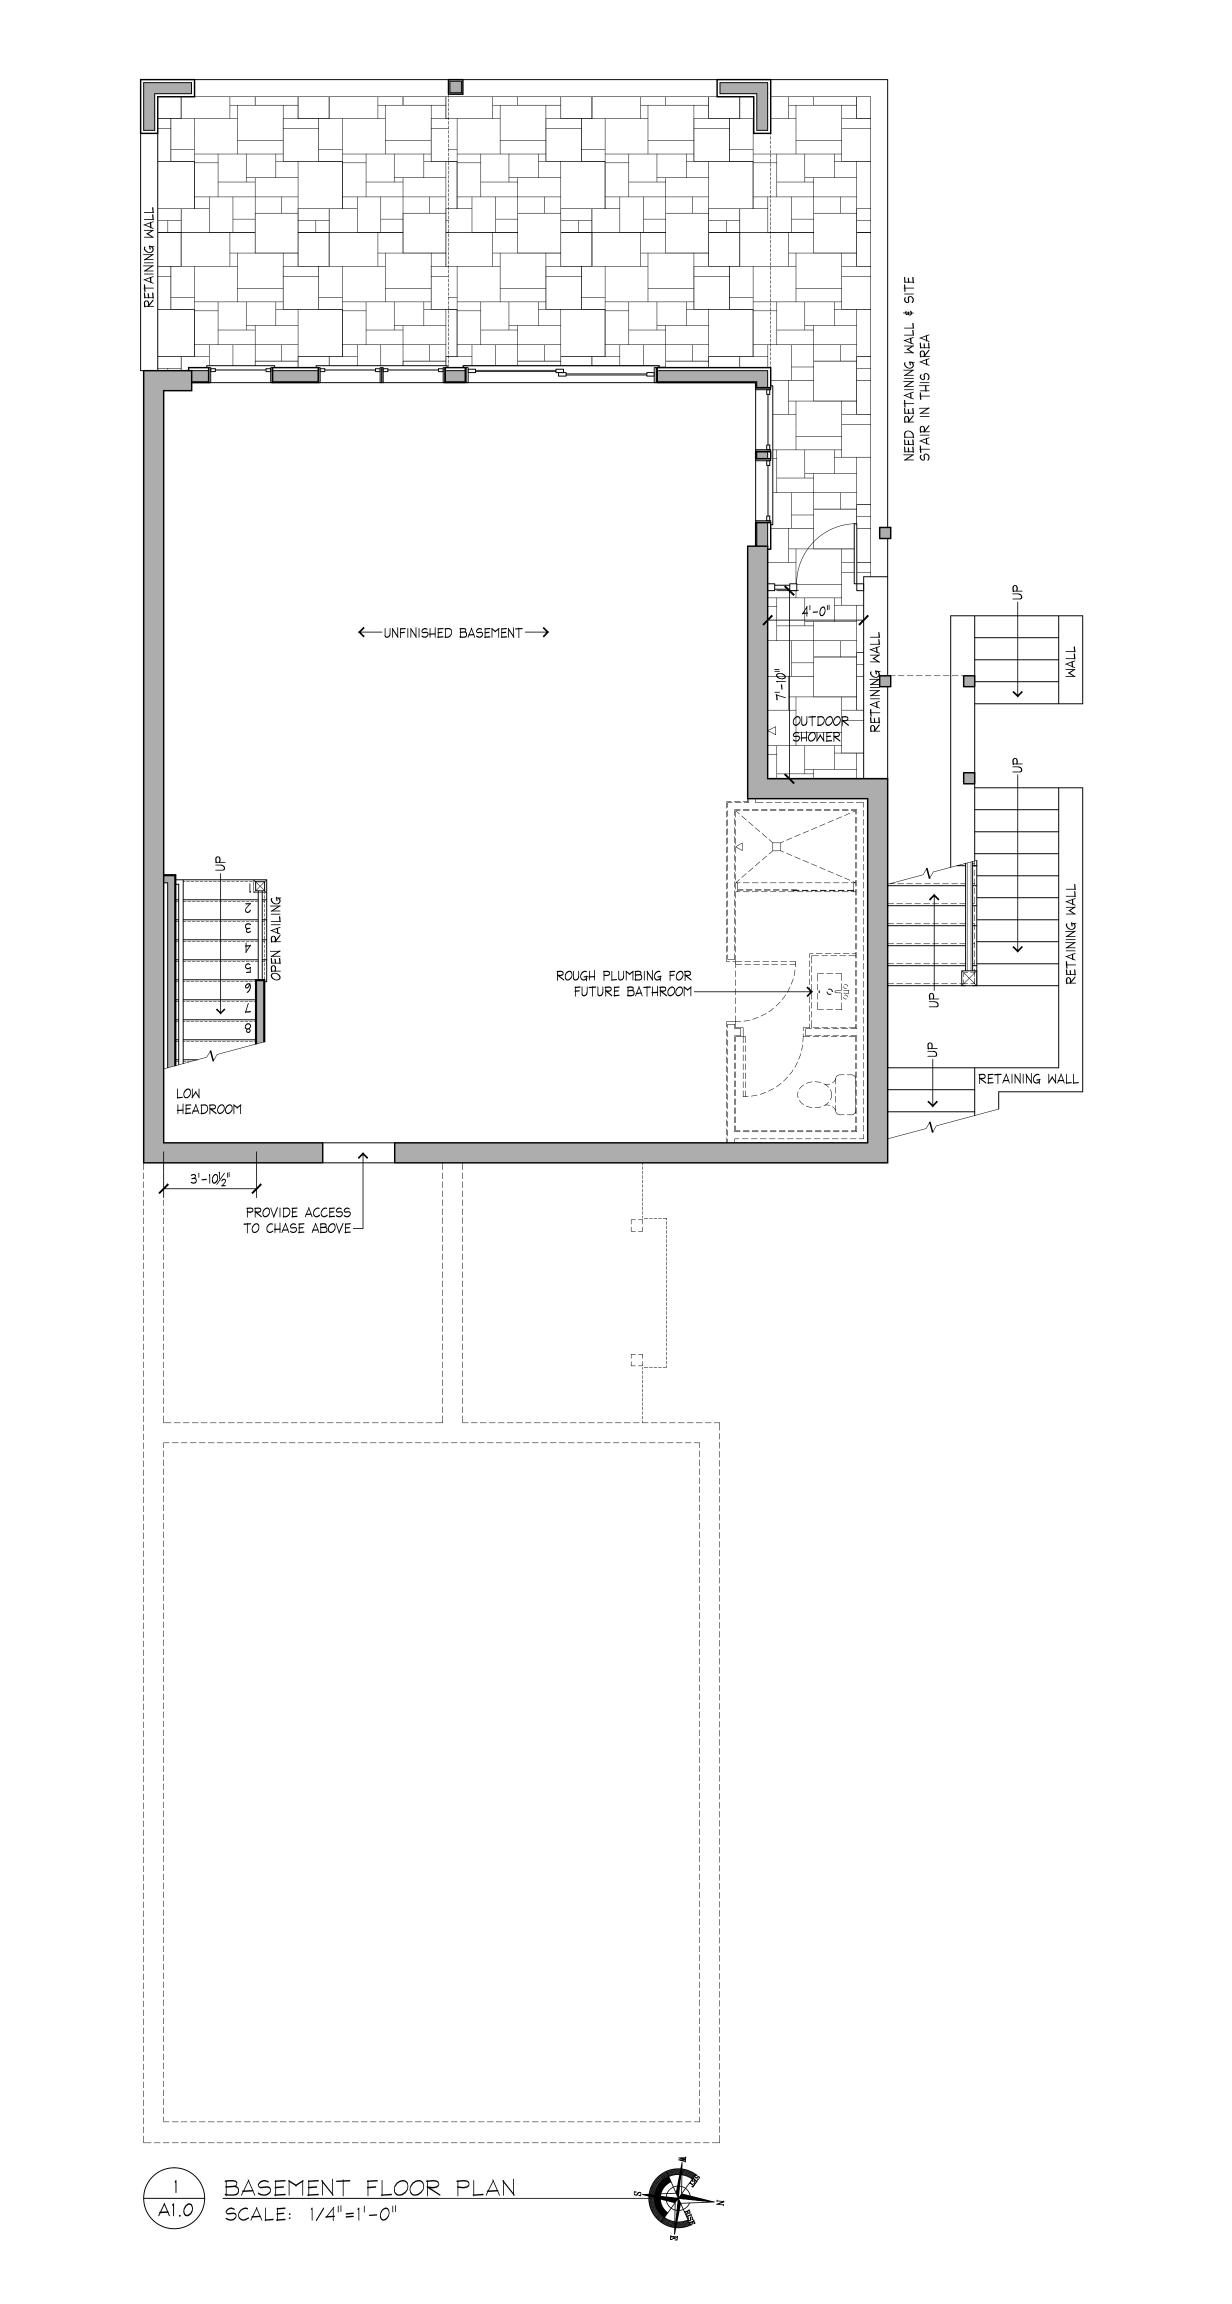

### "...circumstances relating to the soil conditions, shape, or topography..."

The existing site is a small lot at 10,411 Square Feet. As such, the buildable area on the lot is extremely limited, with the width of the area between the zoning setbacks being less than 10-feet wide. Additionally, the topography of the lot is level adjacent to Kingland Road, but slopes steeply toward Lake Boon just prior to the existing house, where a large retaining wall and stone steps provide access to the dwelling and to the edge of the water. The proposed dwelling will require a new septic system and private well. The septic system is proposed adjacent to the proposed driveway adjacent to Kingland Road and the proposed well will be installed down gradient from the septic system between the proposed house and Lake Boon.

Given the shape and size of the existing lot, the buildable area on the property within the zoning setbacks is only 10-feet wide, with a total footprint of less than 1,000 square feet. As such, it is not feasible to construct a livable home that conforms entirely with the required zoning setbacks. The proposed house has been situated on the lot such that a large portion of the living area falls within the footprint of the existing house or within the allowable building footprint area on the lot.