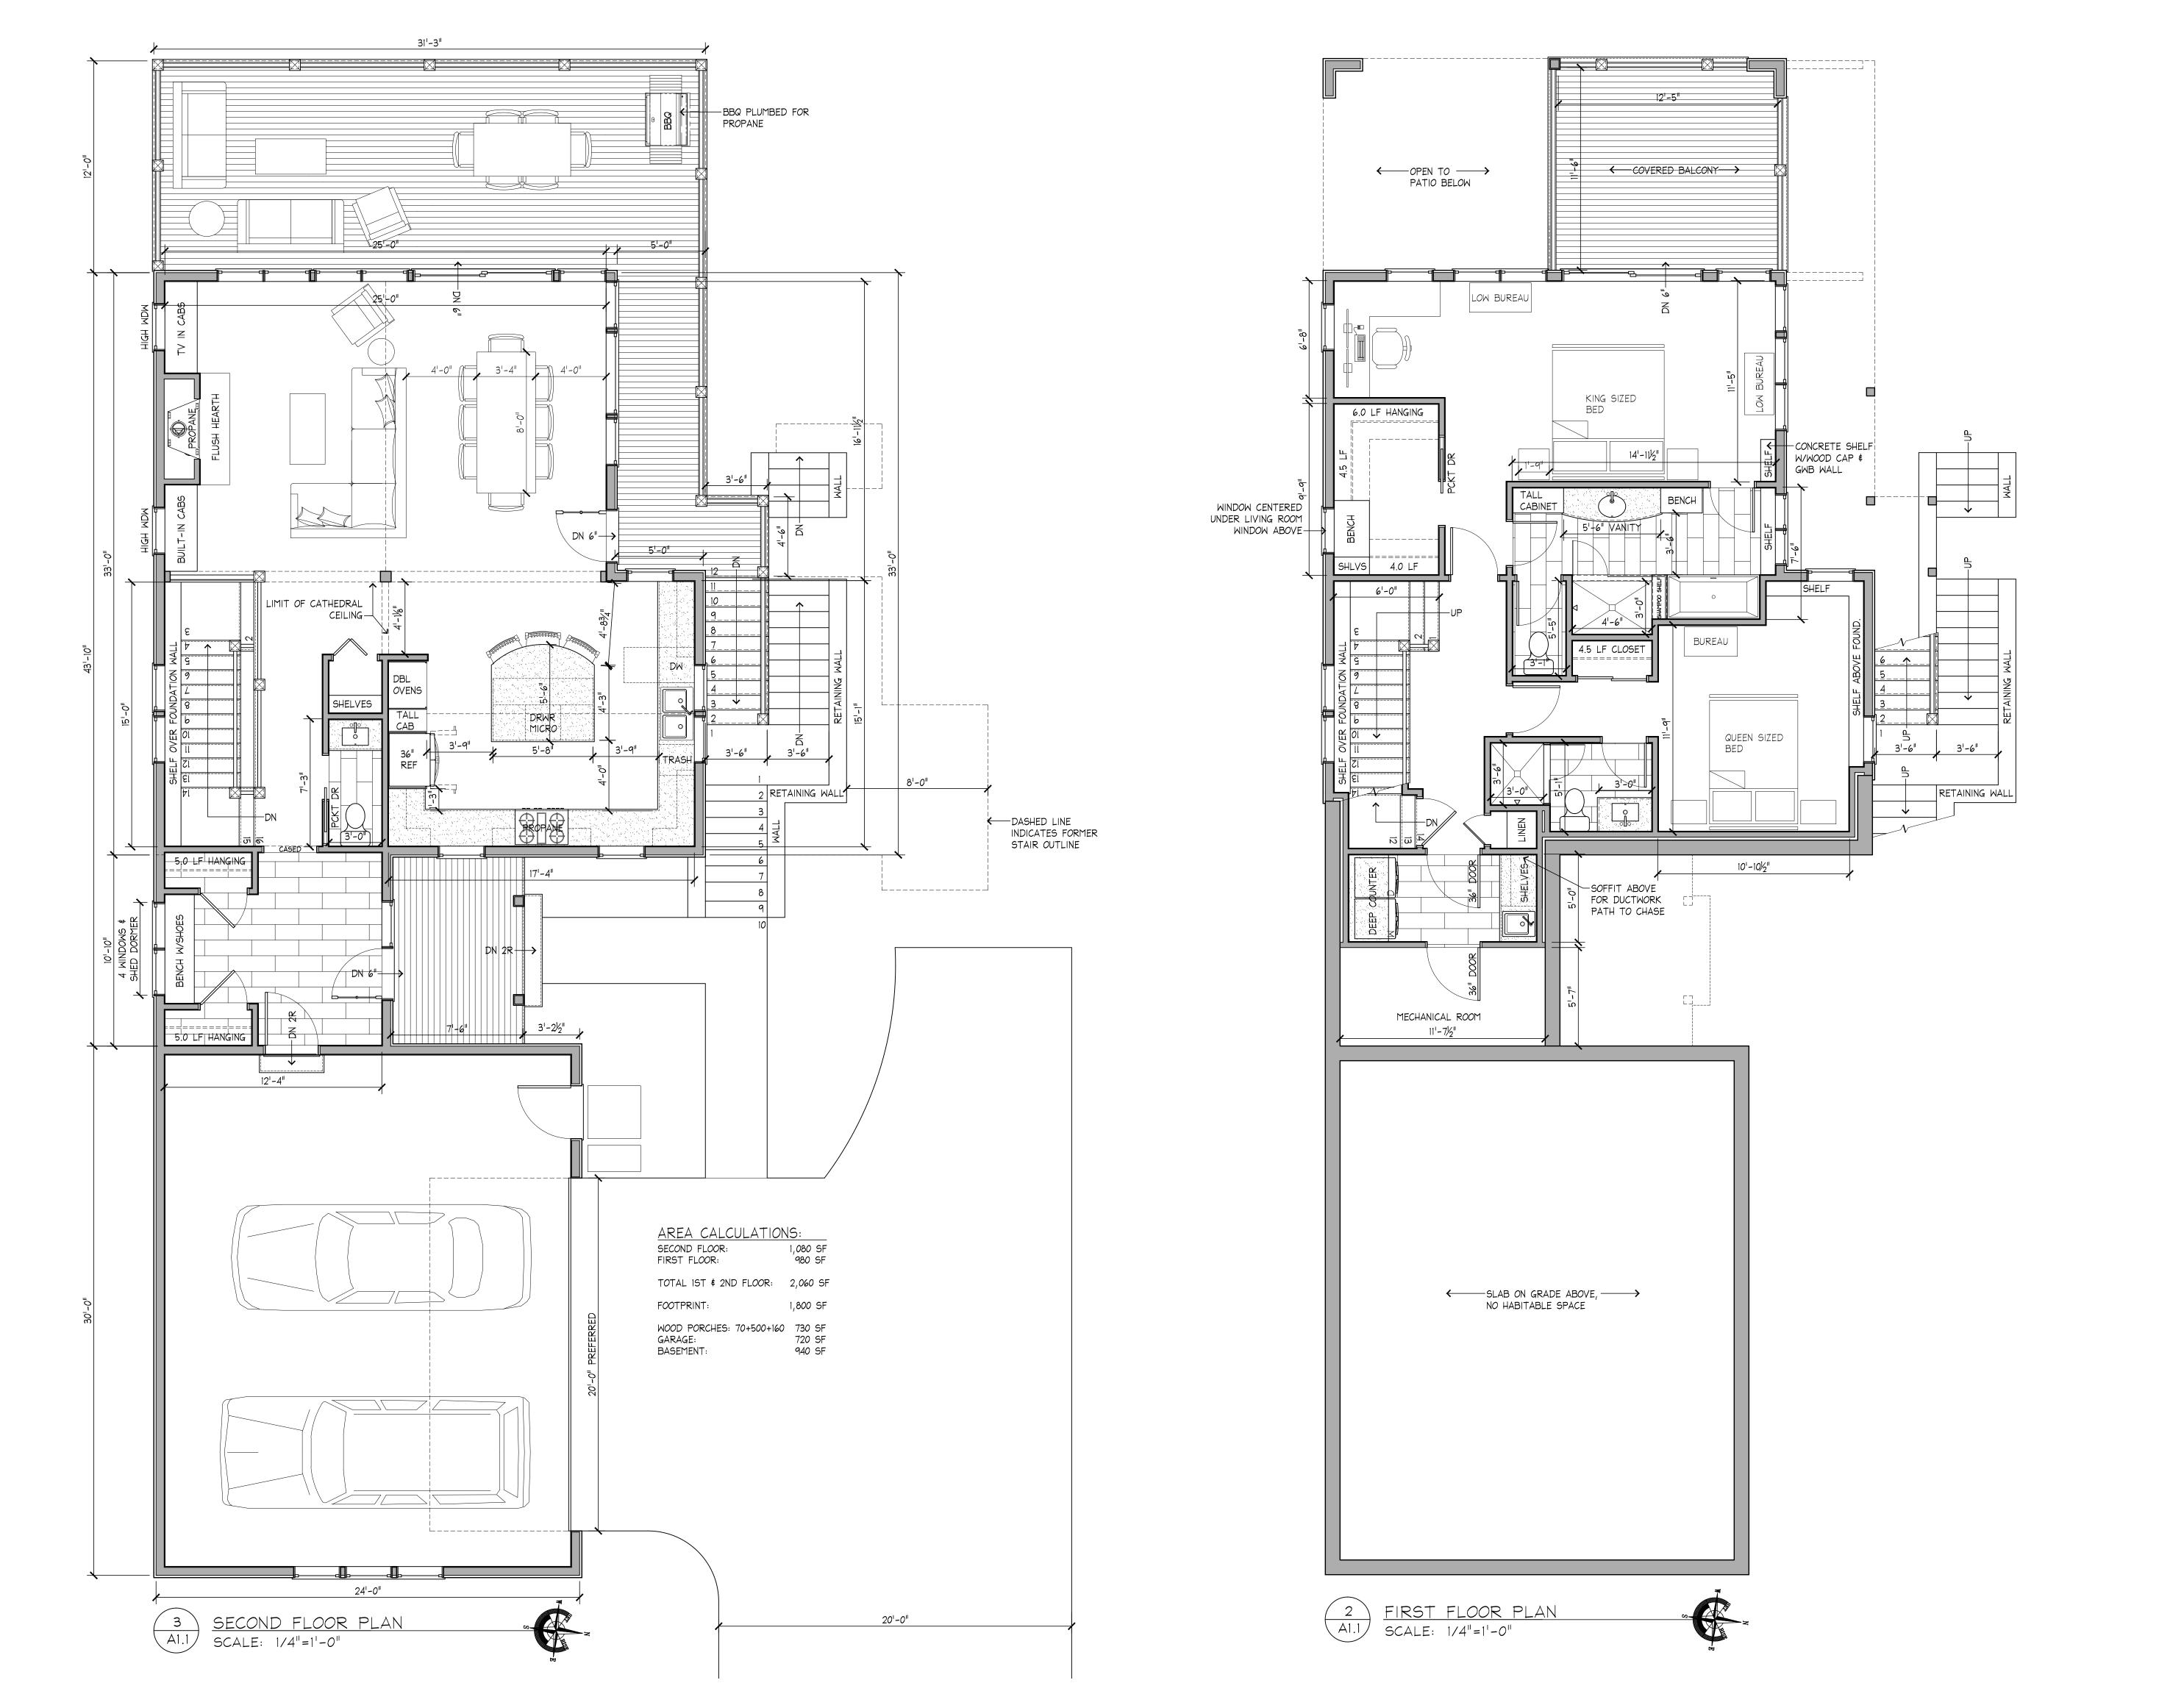

The existing dwelling is listed as a 2-bedroom dwelling based on the latest available assessors' records (See section 6 for property record cards). The dwelling has a total living area of 786 SF. Access to the dwelling is provided via a concrete stairway adjacent to a large concrete retaining wall.

## **Proposed Conditions**

The applicant is proposing to remove the existing dwelling and construct a new two-bedroom dwelling with a paved driveway and new sewage disposal system. Additionally, the applicant is proposing to drill a new well to serve the proposed house. A site plan is attached showing the location of the proposed dwelling, septic system, & driveway.

The proposed house will be in an increase in the floor area as compared to the existing dwelling. As such, a Special Permit is required to extend the non-conformance of the property. The finished floor area of the proposed structure will be 2,060 SF. The house will also have an additional 720 SF of garage floor area.

The finished floor area of the proposed house will increase from 786 SF to 2,060 SF. Section 4.4 (Table of Dimensional Requirements) does not have a maximum floor area ratio listed for the site. As such, the increase in the floor area of the structure does not create a great non-conformity on the lot.