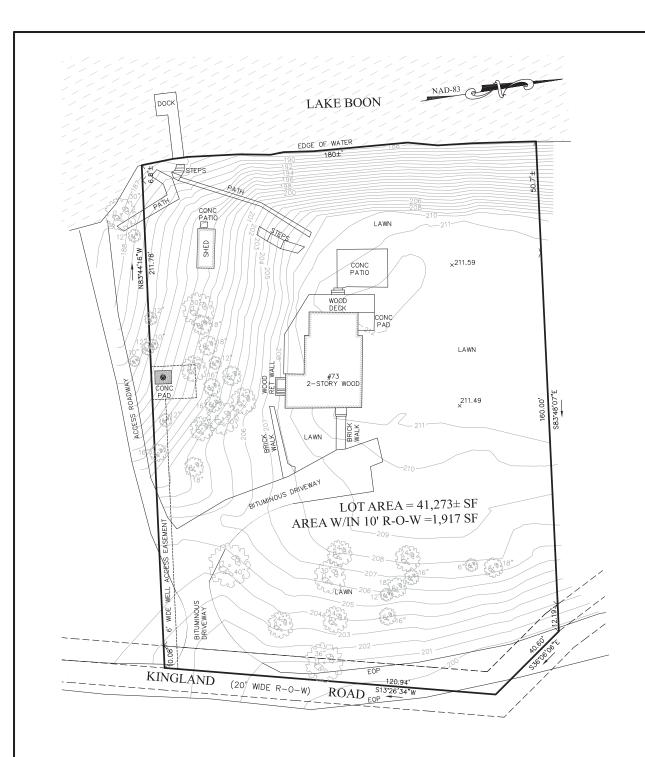

#### **PROJECT NARRATIVE**

73 Kingland Road (Stow Assessor's Map U-04 Parcel 66) is the site of an existing single-family home in the Residential Zone on Lake Boon constructed in 1925. A special permit is sought under Zoning Bylaw Section 4.1.6 for demolition of the existing dwelling and construction of a new dwelling on the lot. A special permit is required because the lot is dimensionally non-conforming for current minimum frontage (191.54' existing; 200-ft min. required) and area (41,273 sq.ft. existing; 65,340 sq.ft. min. required) in the Residential Zone.

The proposed dwelling will be located substantially in the same location as the existing dwelling with a larger footprint. All proposed construction will occur within the existing developed dwelling/driveway/yard area with only minor grade changes and tree removal required for construction. The proposed dwelling will conform with the minimum required YARD requirements, minimum OPEN SPACE, and height limitation currently required in the Residential Zone (ZBL Sec. 4.2 & 4.4).