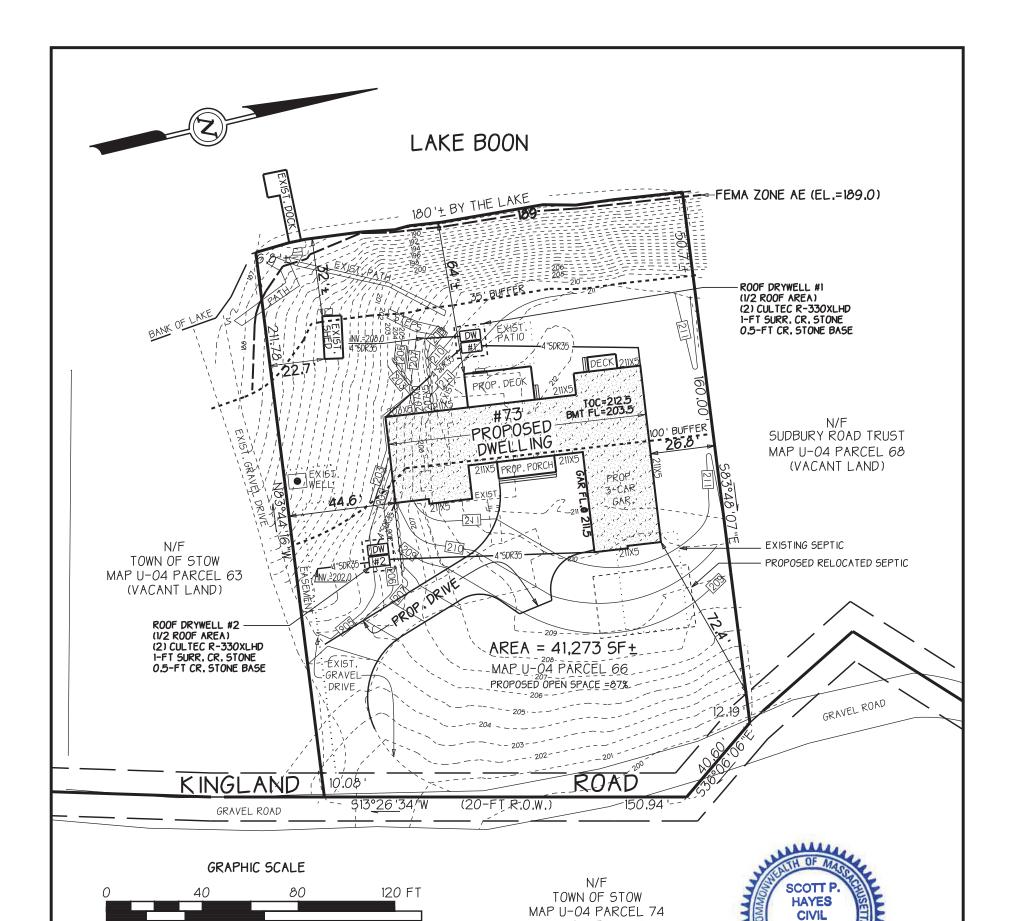

# 73 KINGLAND ROAD MAP U-04 PARCEL 66

#### **PROJECT NARRATIVE**

73 Kingland Road (Stow Assessor's Map U-04 Parcel 66) is the site of an existing single-family home in the Residential Zone on Lake Boon constructed in 1925. A special permit is sought under Zoning Bylaw Section 4.1.6 for demolition of the existing dwelling and construction of a new dwelling on the lot. A special permit is required because the lot is dimensionally non-conforming for current minimum frontage (191.54' existing; 200-ft min. required) and area (41,273 sq.ft. existing; 65,340 sq.ft. min. required) in the Residential Zone.

The proposed dwelling will be located substantially in the same location as the existing dwelling with a larger footprint. All proposed construction will occur within the existing developed dwelling/driveway/yard area with only minor grade changes and tree removal required for construction. The proposed dwelling will conform with the minimum required YARD requirements, minimum OPEN SPACE, and height limitation currently required in the Residential Zone (ZBL Sec. 4.2 & 4.4).