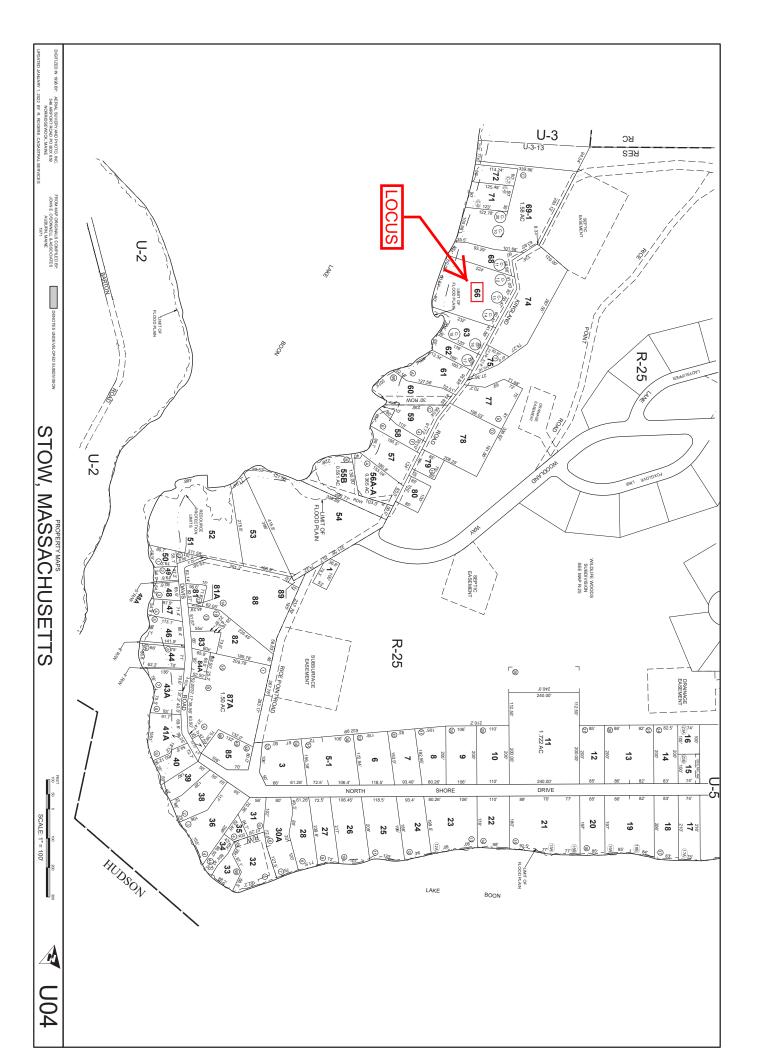

# 73 KINGLAND ROAD MAP U-04 PARCEL 66

#### **PROJECT NARRATIVE**

73 Kingland Road (Stow Assessor's Map U-04 Parcel 66) is the site of an existing single-family home in the Residential Zone on Lake Boon constructed in 1925. A special permit is sought under Zoning Bylaw Section 4.1.6 for demolition of the existing dwelling and construction of a new dwelling on the lot. A special permit is required because the lot is dimensionally non-conforming for current minimum frontage (191.54' existing; 200-ft min. required) and area (41,273 sq.ft. existing; 65,340 sq.ft. min. required) in the Residential Zone.