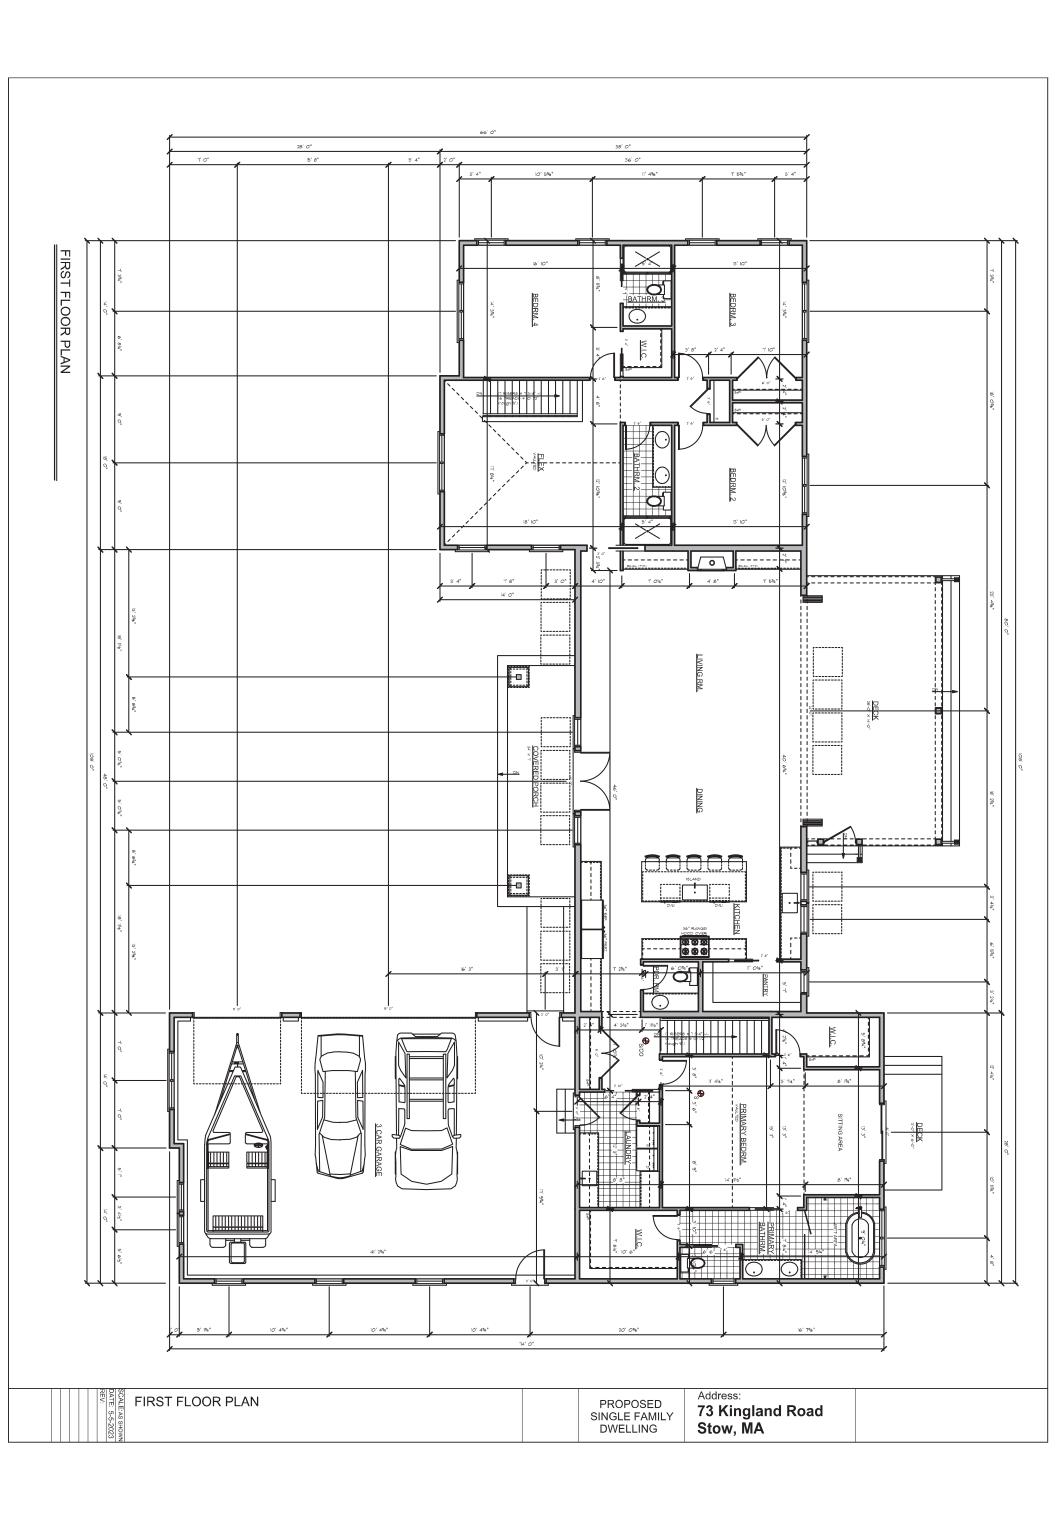

PROPOSED PLOT PLAN

PROPOSED ARCHITECTURAL FLOOR PLANS & ELEVATIONS

#### **PROJECT NARRATIVE**

73 Kingland Road (Stow Assessor's Map U-04 Parcel 66) is the site of an existing single-family home in the Residential Zone on Lake Boon constructed in 1925. A special permit is sought under Zoning Bylaw Section 4.1.6 for demolition of the existing dwelling and construction of a new dwelling on the lot. A special permit is required because the lot is dimensionally non-conforming for current minimum frontage (191.54' existing; 200-ft min. required) and area (41,273 sq.ft. existing; 65,340 sq.ft. min. required) in the Residential Zone.

The proposed dwelling will be located substantially in the same location as the existing dwelling with a larger footprint. All proposed construction will occur within the existing developed dwelling/driveway/yard area with only minor grade changes and tree removal required for construction. The proposed dwelling will conform with the minimum required YARD requirements, minimum OPEN SPACE, and height limitation currently required in the Residential Zone (ZBL Sec. 4.2 & 4.4).