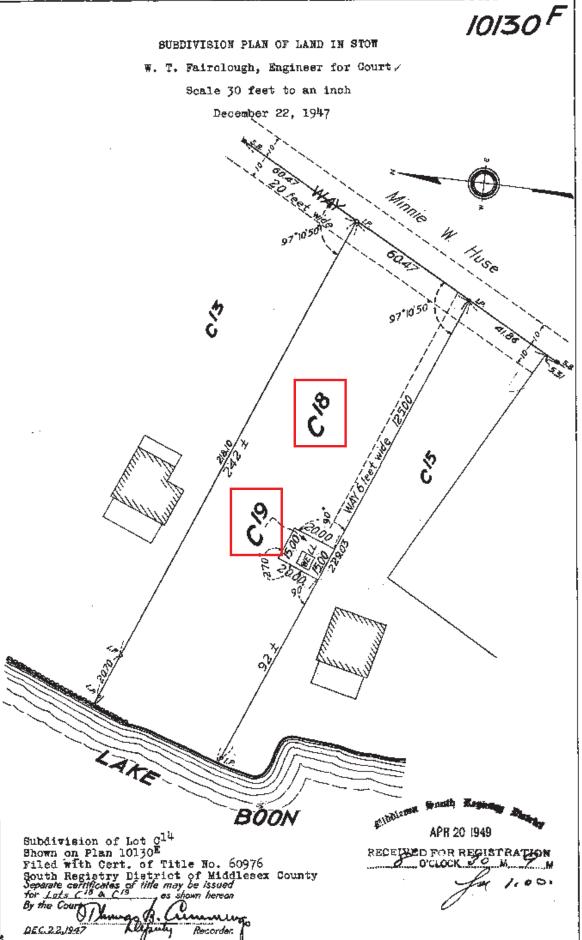

#### **PROJECT NARRATIVE**

73 Kingland Road (Stow Assessor's Map U-04 Parcel 66) is the site of an existing single-family home in the Residential Zone on Lake Boon constructed in 1925. A special permit is sought under Zoning Bylaw Section 4.1.6 for demolition of the existing dwelling and construction of a new dwelling on the lot. A special permit is required because the lot is dimensionally non-conforming for current minimum frontage (191.54' existing; 200-ft min. required) and area (41,273 sq.ft. existing; 65,340 sq.ft. min. required) in the Residential Zone.