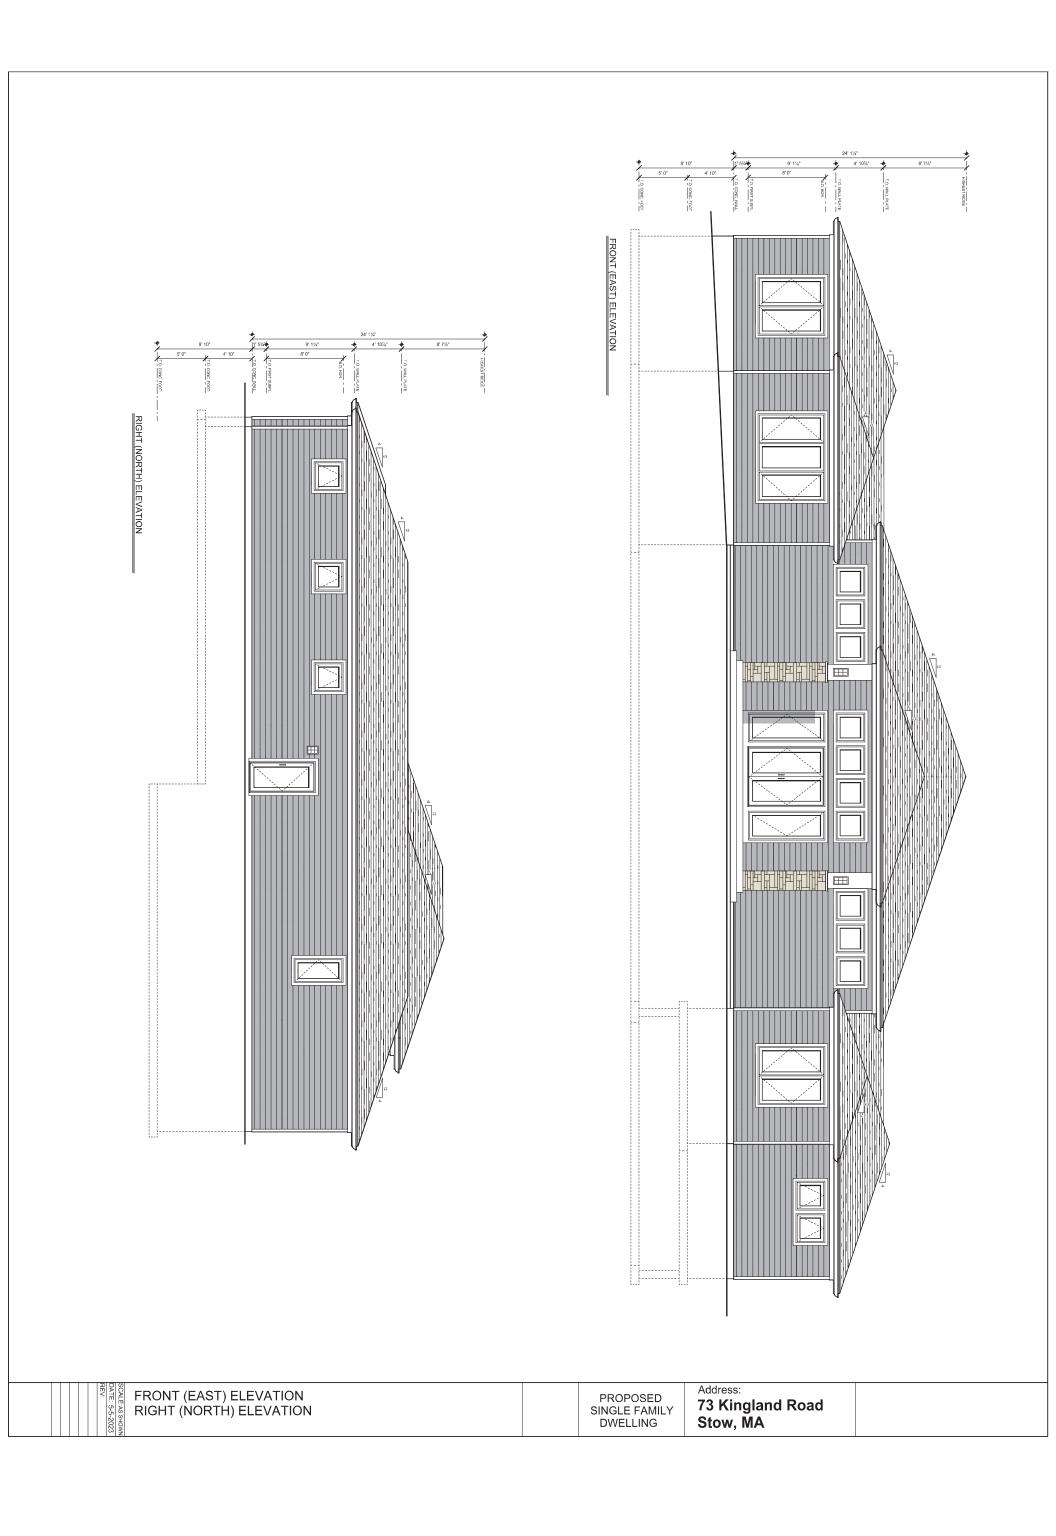

REFS.

LAND REG. BOOK 1580 PAGE 80 (DEED)
LAND COURT PLAN NO. 10130-E (LOT C13)
LAND COURT PLAN NO. 10130-F (LOTS C18 & C19)

ZONING DISTRICT: RESIDENTIAL

WATER RESOURCE PROTECTION

OVERLAY DISTRICT

# RESIDENTIAL DIM. REQ. (ZBL SEC. 4.4)

MIN. AREA: 65,340 S.F.\* MIN. FRONT YARD: 30-FT

MIN. FRONTAGE: 200-FT \* MIN. SIDE YARD: 25-FT

MIN. OPEN SPACE: 10% MIN. REAR YARD: 40-FT

MAX. HEIGHT: 35-FT

v

\*ZBA SPECIAL PERMIT REQUIRED FOR NON-CONFORMING LOT FRONTAGE AND AREA UNDER ZBL SEC. 4.1.6

# PROPOSED PLOT PLAN

# 73 KINGLAND ROAD

STOW, MASSACHUSETTS

PREPARED FOR: DION FAMILY REV. NOM. TR. 73 KINGLAND RD. STOW, MA 01775

> DATE: MAY 26, 2023 SCALE: 1 IN. = 40 FT



(VACANT LAND)

# FORESITE ENGINEERING

16 Gleasondale Road Suite 1-1 Stow, Massachusetts 01775

Phone: (978) 461-2350