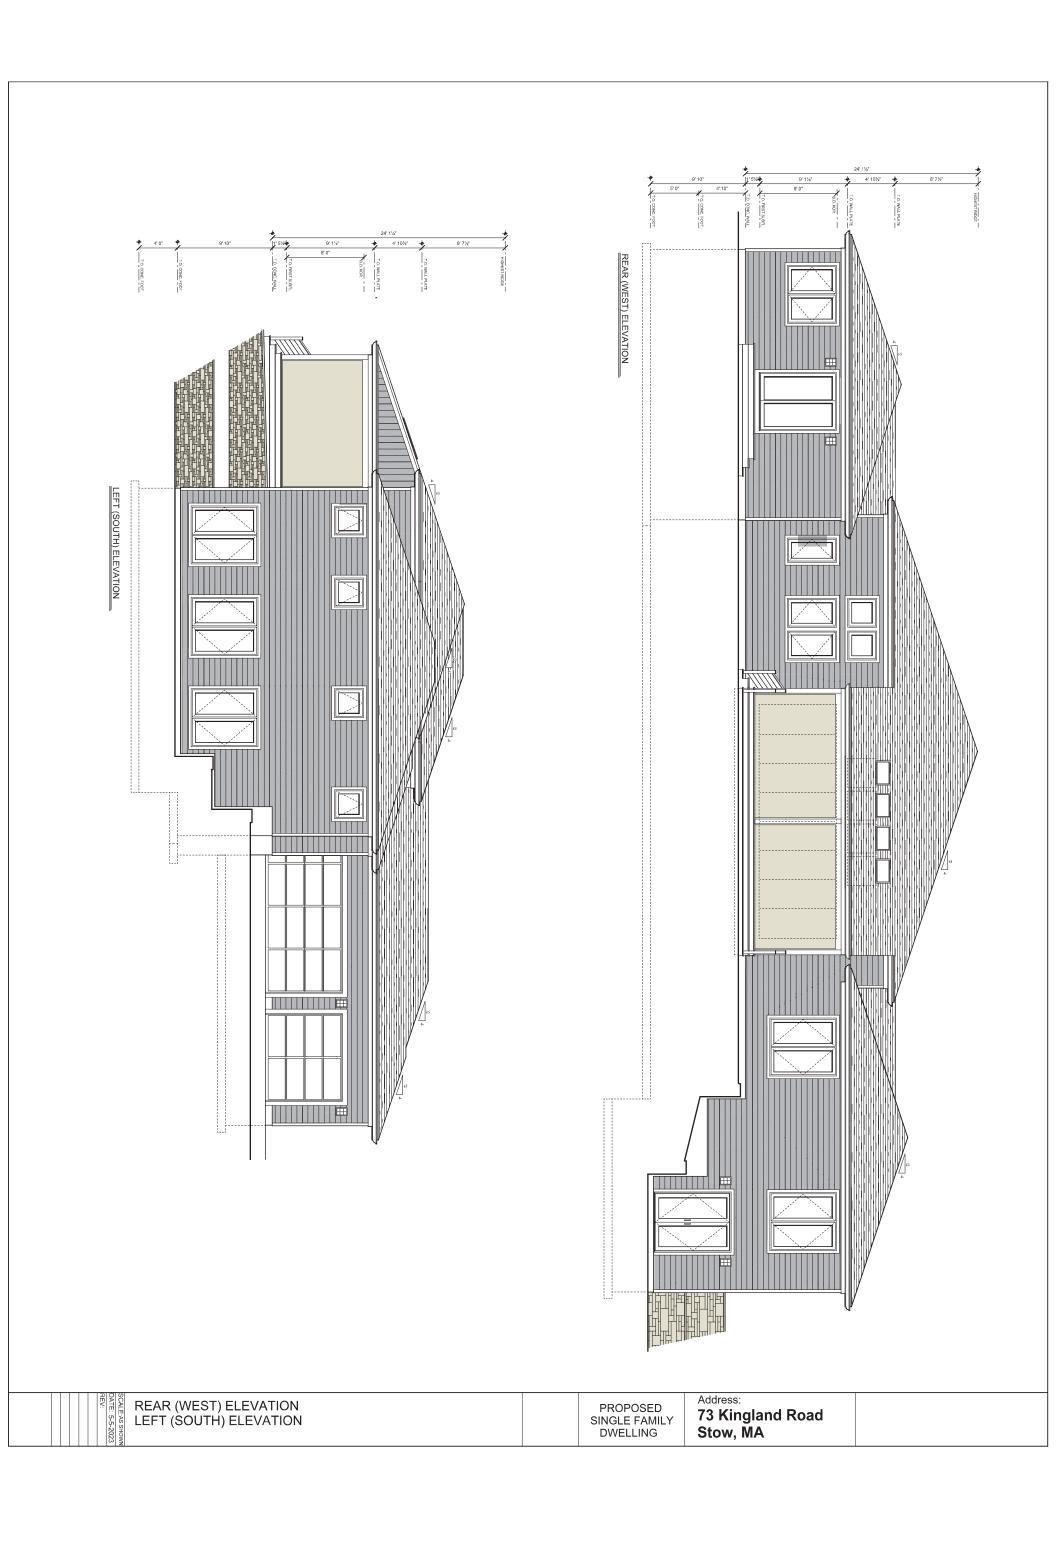

EFS.

LAND REG. BOOK 1580 PAGE 80 (DEED)
LAND COURT PLAN NO. 10130-E (LOT C13)
LAND COURT PLAN NO. 10130-F (LOTS C18 & C19)

ZONING DISTRICT: RESIDENTIAL

WATER RESOURCE PROTECTION

OVERLAY DISTRICT

# RESIDENTIAL DIM. REQ. (ZBL SEC. 4.4)

MIN. AREA: 65,340 S.F.\* MIN. FRONT YARD: 30-FT

MIN. FRONTAGE: 200-FT \* MIN. SIDE YARD: 25-FT

MIN. OPEN SPACE: 10% MIN. REAR YARD: 40-FT

MAX. HEIGHT: 35-FT

v

\*ZBA SPECIAL PERMIT REQUIRED FOR NON-CONFORMING LOT FRONTAGE AND AREA UNDER ZBL SEC. 4.1.6

# PROPOSED PLOT PLAN

# 73 KINGLAND ROAD

STOW, MASSACHUSETTS

PREPARED FOR: DION FAMILY REV. NOM. TR. 73 KINGLAND RD. STOW, MA 01775

> DATE: MAY 26, 2023 SCALE: 1 IN. = 40 FT



(VACANT LAND)

# FORESITE ENGINEERING

16 Gleasondale Road Suite 1-1 Stow, Massachusetts 01775

Phone: (978) 461-2350