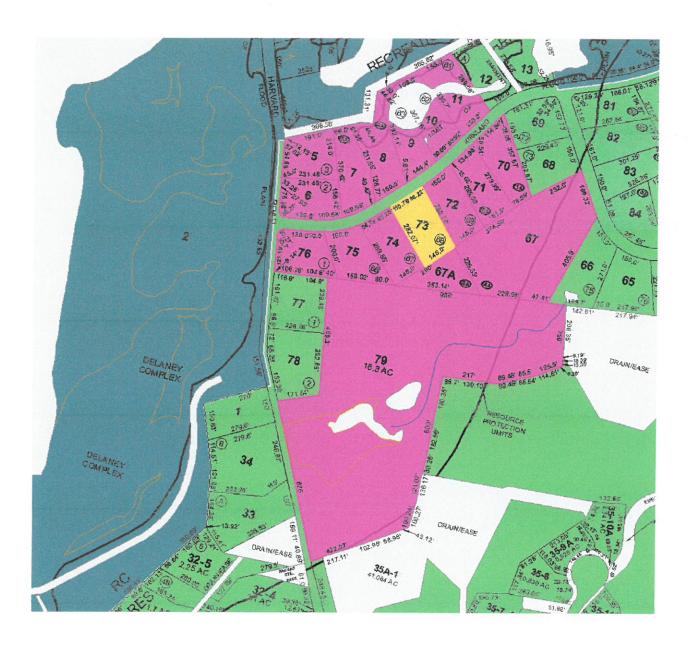

#### LOCUS DATA

RECORD OWNER: PATTON REALTY TRUST - 2017

ASSESSORS MAP R-05 PARCEL 73
ZONING DISTRICT; RESIDENTIAL

MIDDLESEX SOUTH DISTRICT REGISTRY OF DEEDS:

BOOK 71898 PAGE 182 PLAN NO. 573 OF 1967

#### DIMENSIONAL REQUIREMENTS (RESIDENTIAL)

MIN. AREA: 65,340 S.F. \* MIN. FRONT YARD: 30-FT MIN. FRONTAGE: 200-FT \* MIN. SIDE YARD: 25-FT

MIN. OPEN SPACE: 10% MIN. REAR YARD: 40-FT

MAX. HEIGHT: 35-FT

\*ZBA SPECIAL PERMIT REQUIRED FOR ALTERATION OF STRUCTURE ON A LOT THAT IS NON-CONFORMING FOR FRONTAGE AND AREA