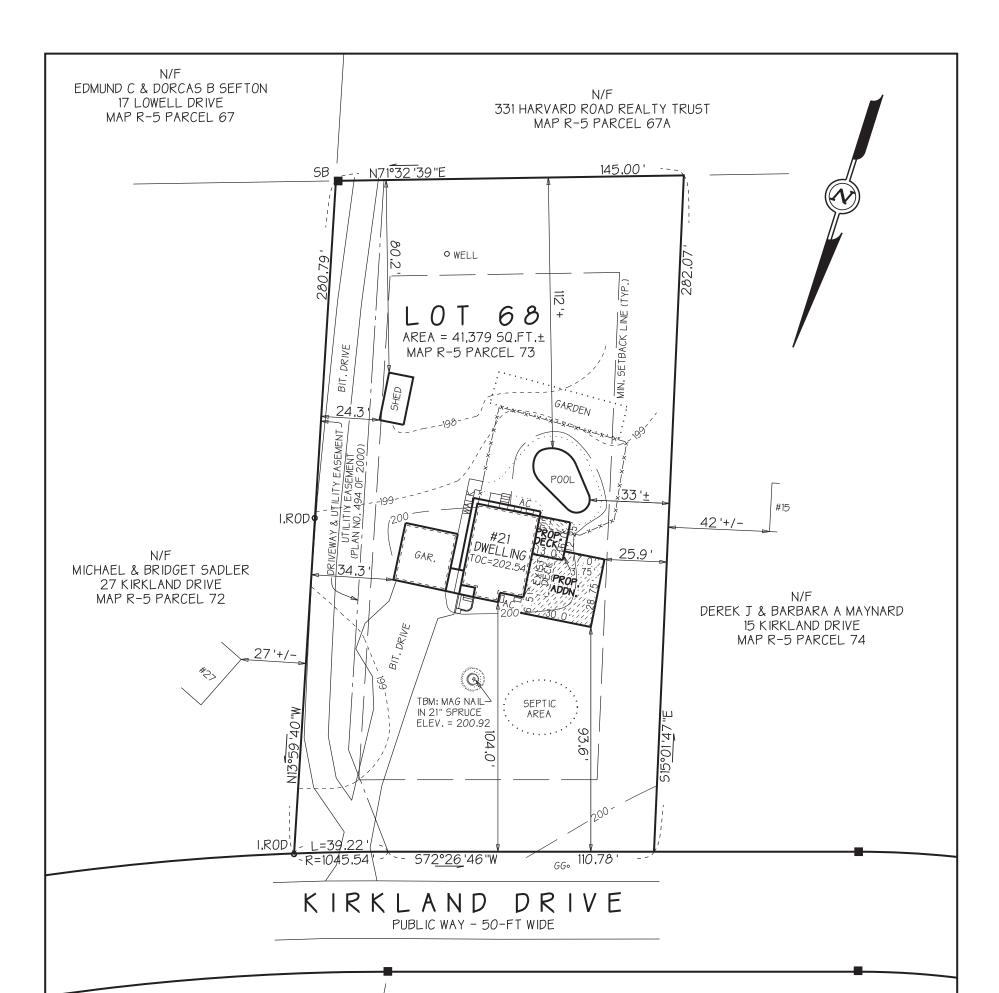

- 5. Description of problem for which relief is sought. If a request for lot line variance(s), state the variance(s) sought in actual feet.

  CONSTRUCTION OF A BUILDING ADDITION ON A LOT IN A RESIDENTIAL

  ZONE THAT IS NON-CONFORMING FOR ARM (41,379 SF) AND FRONTAGE (150')

  PROPOSED ADDITION IS CONFORMING TO ALL CORREST SETURGE REGISTS
- 6. Justification for request:

  PRE-EXISTRIC NON-CONFORMUL LOT.
- 7. List of names and addresses of abutters and abutters of abutters within 300 feet of the property line of the petitioner, together with a copy of the Assessors' map showing the corresponding locations of those names listed. (Ataches)

#### LOCUS DATA

RECORD OWNER: PATTON REALTY TRUST - 2017

ASSESSORS MAP R-05 PARCEL 73
ZONING DISTRICT; RESIDENTIAL

MIDDLESEX SOUTH DISTRICT REGISTRY OF DEEDS:

BOOK 71898 PAGE 182 PLAN NO. 573 OF 1967

#### DIMENSIONAL REQUIREMENTS (RESIDENTIAL)

MIN. AREA: 65,340 S.F. \* MIN. FRONT YARD: 30-FT MIN. FRONTAGE: 200-FT \* MIN. SIDE YARD: 25-FT

MIN. OPEN SPACE: 10% MIN. REAR YARD: 40-FT

MAX. HEIGHT: 35-FT

\*ZBA SPECIAL PERMIT REQUIRED FOR ALTERATION OF STRUCTURE ON A LOT THAT IS NON-CONFORMING FOR FRONTAGE AND AREA

## PLOT PLAN 21 KIRKLAND DRIVE

STOW, MASSACHUSETTS

RECORD OWNER:
PATTON REALTY TRUST - 2017
21 KIRKLAND DRIVE
STOW, MASSACHUSETTS 01775

DATE: DECEMBER 4, 2020 SCALE: 1"=40'

www.foresite1.com