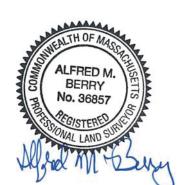

- 5. Description of problem for which relief is sought. If a request for lot line variance(s), state the variance(s) sought in actual feet.

  CONSTRUCTION OF A BUILDING ADDITION ON A LOT IN A RESIDENTIAL

  ZONE THAT IS NON-CONFORMING FOR ARM (41,379 SF) AND FRONTAGE (150')

  PROPOSED ADDITION IS CONFORMING TO ALL CORREST SETURGE REGISTS
- 6. Justification for request:

  PRE-EXISTRIC NON-CONFORMUL LOT.
- 7. List of names and addresses of abutters and abutters of abutters within 300 feet of the property line of the petitioner, together with a copy of the Assessors' map showing the corresponding locations of those names listed. (Ataches)

# ENGINEERING SURVEYING PLANNING

16 Gleasondale Road Suite 1-1 Stow, Massachusetts 01775

Phone: (978) 461-2350

PROPOSED EAST ELEVATION

PROPOSED WEST ELEVATION

| PROPOSED ADDITION |
|-------------------|
| 21 KIRKLAND       |
| STOW MA           |
|                   |

THORNE DESIGN BUILD LLC 748 HIGH ROCK RD FITCHBURG MA DUNCANTHORNE@GMAIL.COM 978-804-2639

December 2020

SCALE 1/16"=1' PROPOSED ELEVATIONS