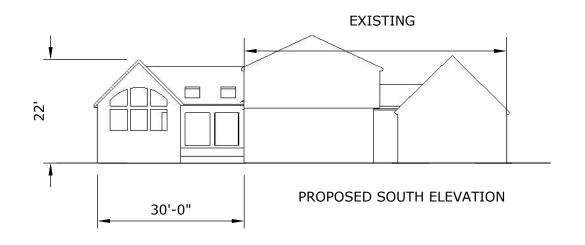

# ENGINEERING SURVEYING PLANNING

16 Gleasondale Road Suite 1-1 Stow, Massachusetts 01775

Phone: (978) 461-2350

PROPOSED EAST ELEVATION

PROPOSED WEST ELEVATION

| PROPOSED ADDITION |
|-------------------|
| 21 KIRKLAND       |
| STOW MA           |
|                   |

THORNE DESIGN BUILD LLC 748 HIGH ROCK RD FITCHBURG MA DUNCANTHORNE@GMAIL.COM 978-804-2639

December 2020

SCALE 1/16"=1' PROPOSED ELEVATIONS