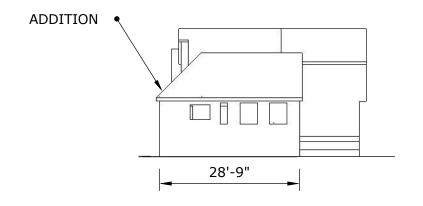

# ENGINEERING SURVEYING PLANNING

16 Gleasondale Road Suite 1-1 Stow, Massachusetts 01775

Phone: (978) 461-2350

PROPOSED EAST ELEVATION

PROPOSED WEST ELEVATION

| PROPOSED ADDITION |
|-------------------|
| 21 KIRKLAND       |
| STOW MA           |
|                   |

THORNE DESIGN BUILD LLC 748 HIGH ROCK RD FITCHBURG MA DUNCANTHORNE@GMAIL.COM 978-804-2639

December 2020

SCALE 1/16"=1' PROPOSED ELEVATIONS