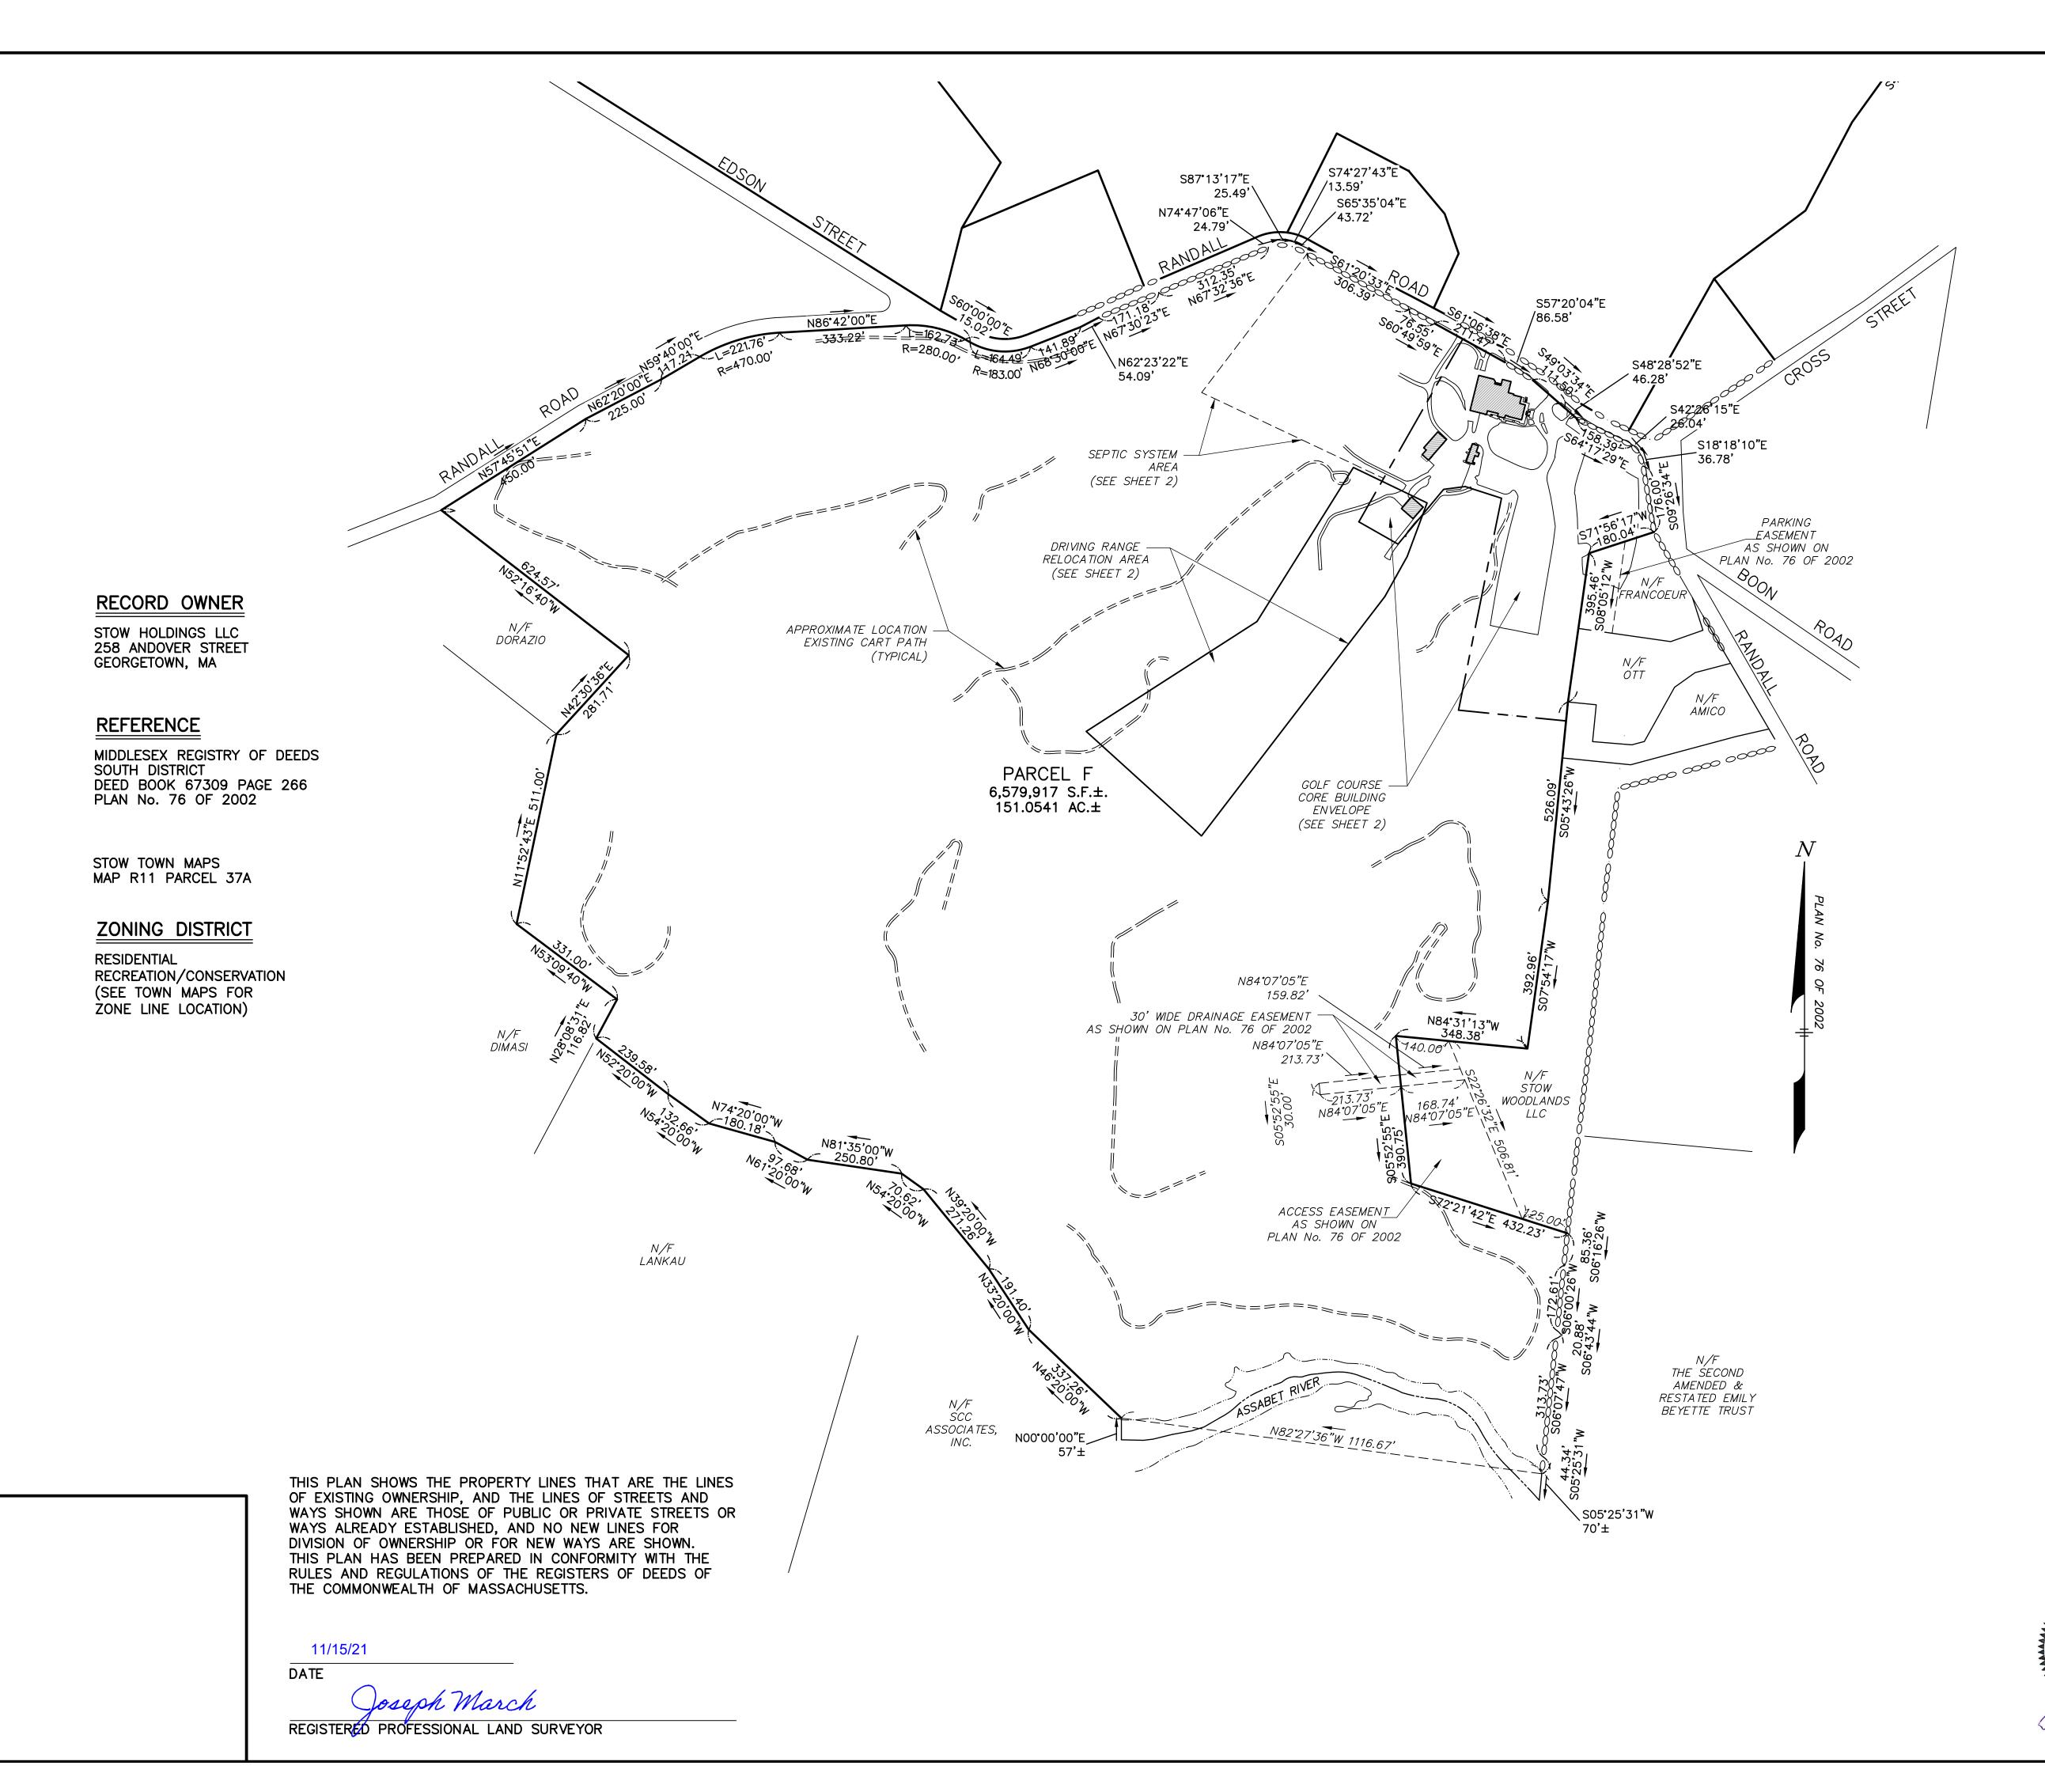

## NOTES:

1) THIS PLAN IS BASED ON THE REFERENCED PLANS AND AN ON THE GROUND SURVEY. THE CERTIFICATION HEREON IS INTENDED TO MEET THE REQUIREMENTS OF THE REGISTRY OF DEEDS ONLY, AND IS NOT CERTIFICATION TO THE TITLE OR OWNERSHIP OF THE PROPERTY SHOWN, OR AS TO THE EXISTENCE OF UNRECORDED EASEMENTS. OWNERSHIP OF ABUTTING PROPERTIES IS FROM CURRENT ASSESSOR'S RECORDS.

CONSERVATION RESTRICTION PLAN OF LAND

IIN

STOW, MASSACHUSETTS (MIDDLESEX COUNTY)

FOR: STOW HOLDINGS LLC

SCALE: 1"=200' OCTOBER 18, 2021

STAMSKI AND MCNARY, INC.

1000 MAIN STREET ACTON, MASSACHUSETTS

ENGINEERING - PLANNING - SURVEYING

100 200 400 600 800 FT

(6891work.dwg) 55 Randall Road SM-6891 (SHEET 1 OF 2)