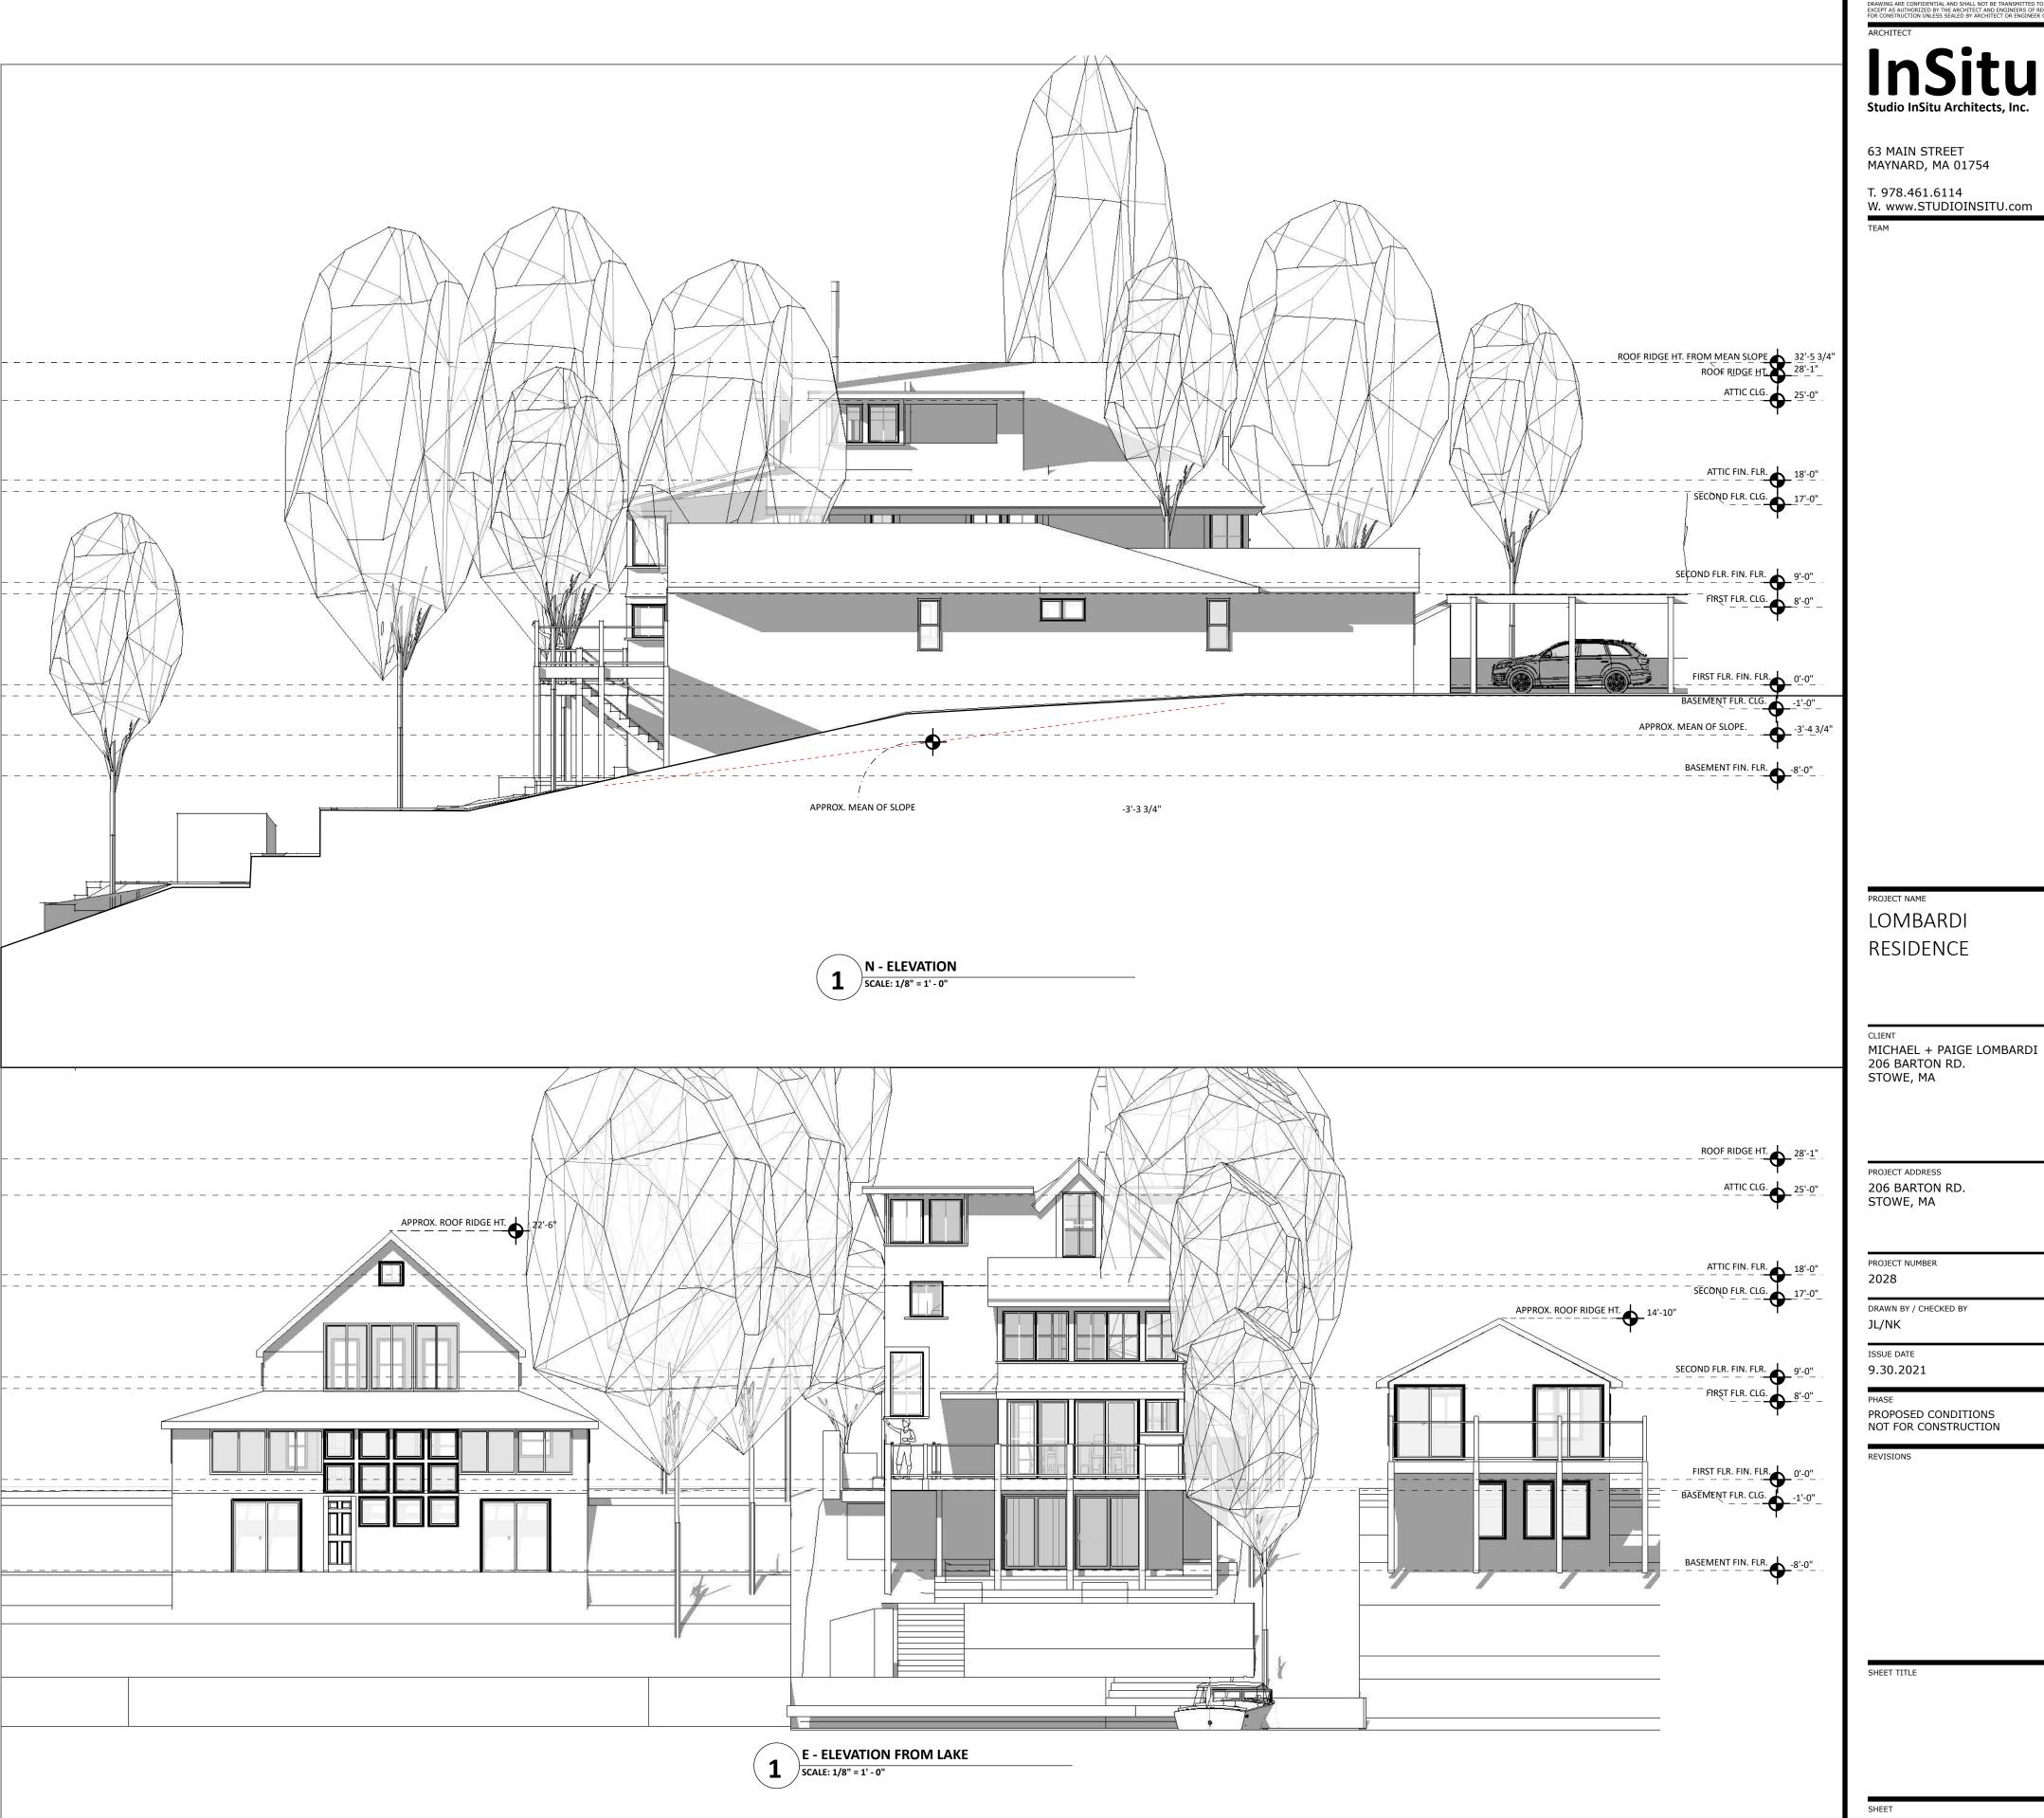

THIS DRAWING IS PROPERTY OF STUDIO INSITU ARCHITECTS, INC.
UNIESS OTHERWISE PROVIDED FOR BY CONTRACT. THE CONTENTS OF TH
DRAWING ARE CONFIDENTIAL AND SHALL NOT BE TRANSMITTED TO ANY
EXCEPT AS AUTHORIZED BY THE ARCHITECT AND ENGINEERS OF RECORD
FOR CONSTRUCTION UNLESS SEALED BY ARCHITECT OR ENGINEER OF RE

InSitu
Studio InSitu Architects Inc.

63 MAIN STREET MAYNARD, MA 01754

T. 978.461.6114 W. www.STUDIOINSITU.com

PROJECT NAME

LOMBARDI

RESIDENCE

CLIENT
MICHAEL + PAIGE LOMBARDI
206 BARTON RD.
STOWE, MA

PROJECT ADDRESS

206 BARTON RD.

STOWE, MA

PROJECT NUMBER

DRAWN BY / CHECKED BY

NK/TH

ISSUE DATE

10.25.2021

PHASE
PROPOSED CONDITIONS
NOT FOR CONSTRUCTION

REVISIONS

SHEET TITLE

SHEET

1 Security of Pion Street

MICHAEL + PAIGE LOMBARDI