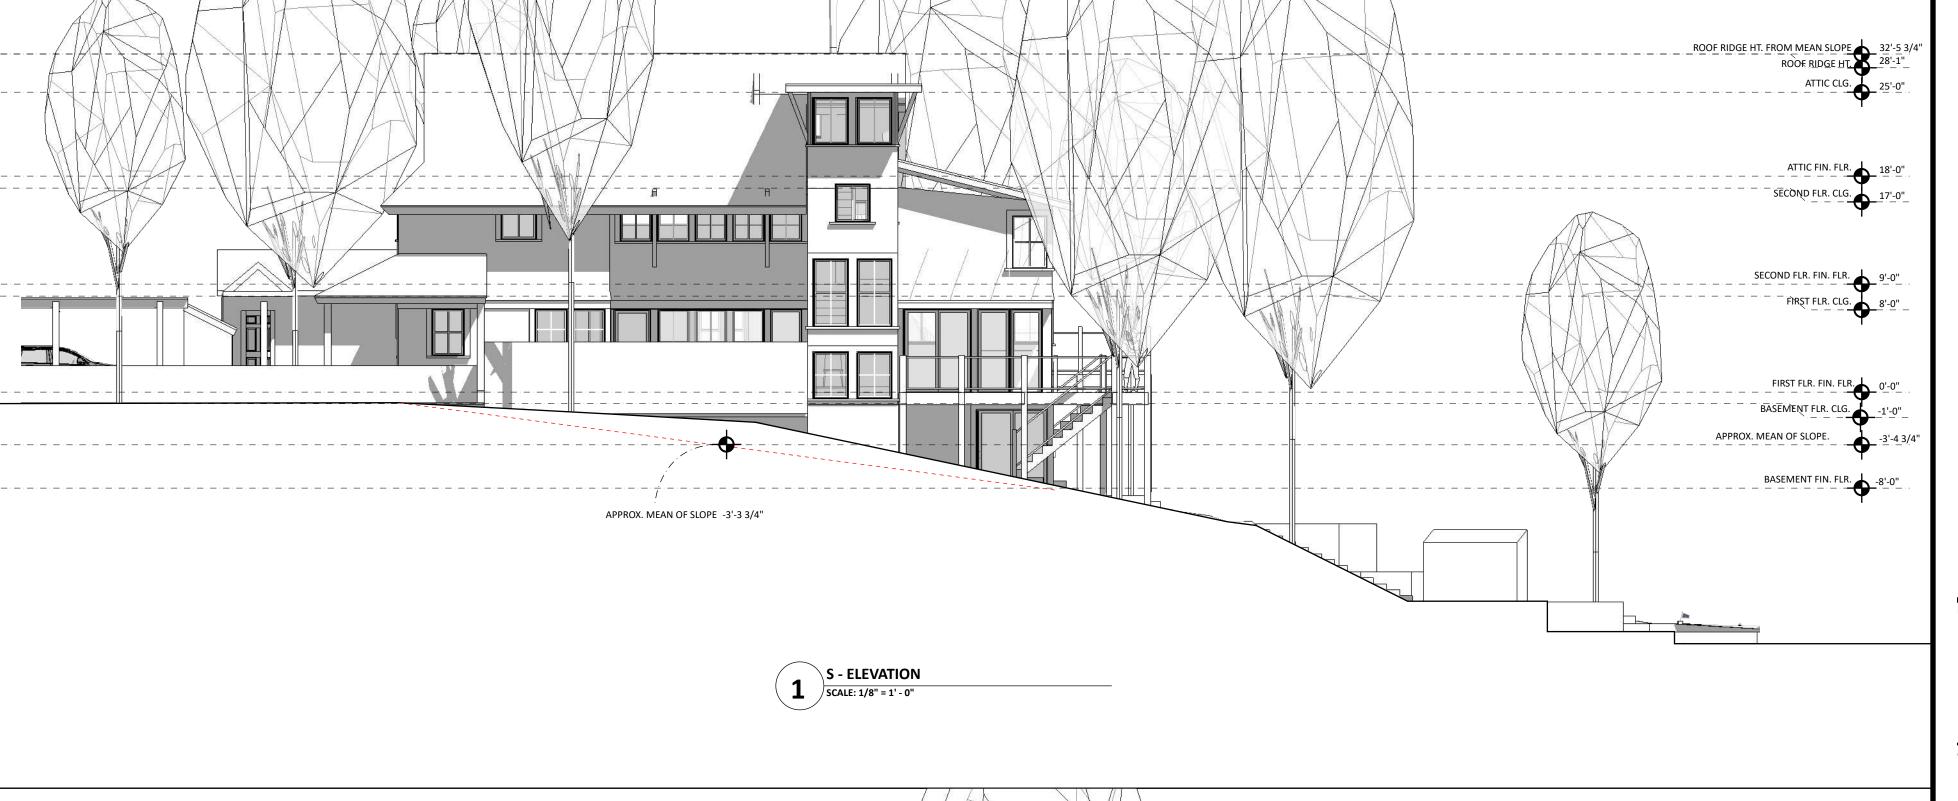

THIS DRAWING IS PROPERTY OF STUDIO INSITU ARCHITECTS, INC.
UNIESS OTHERWISE PROVIDED FOR BY CONTRACT. THE CONTENTS OF TH
DRAWING ARE CONFIDENTIAL AND SHALL NOT BE TRANSMITTED TO ANY
EXCEPT AS AUTHORIZED BY THE ARCHITECT AND ENGINEERS OF RECORD
FOR CONSTRUCTION UNLESS SEALED BY ARCHITECT OR ENGINEER OF RE

InSitu
Studio InSitu Architects Inc.

63 MAIN STREET MAYNARD, MA 01754

T. 978.461.6114 W. www.STUDIOINSITU.com

PROJECT NAME

LOMBARDI

RESIDENCE

CLIENT
MICHAEL + PAIGE LOMBARDI
206 BARTON RD.
STOWE, MA

PROJECT ADDRESS

206 BARTON RD.

STOWE, MA

PROJECT NUMBER

DRAWN BY / CHECKED BY

NK/TH

ISSUE DATE

10.25.2021

PHASE
PROPOSED CONDITIONS
NOT FOR CONSTRUCTION

REVISIONS

SHEET TITLE

SHEET

1 Security of Pion Street

MICHAEL + PAIGE LOMBARDI