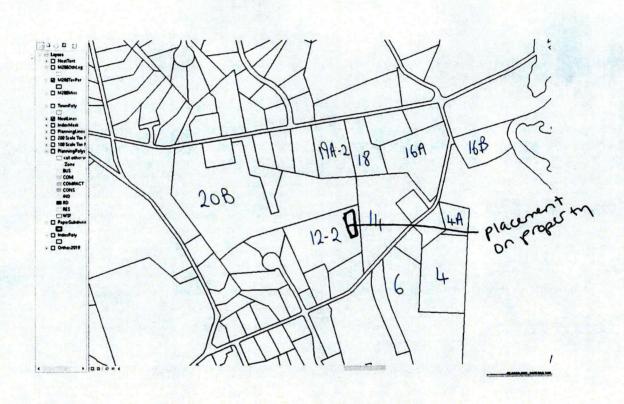

## PUBLIC HEARING

## HONEY POT HILL LIQUOR LICENSE PUBLIC HEARING

### LICENSING BOARD FOR THE TOWN OF STOW (Board of Selectmen)

Notice is hereby given under Chapter 138 of the General Laws that Honey Pot Hill Orchards Inc, for premises located at 138 Sudbury Road, Stow, has applied for an on-premises liquor license under section 19B(n) Farmer Series Pouring Permit.