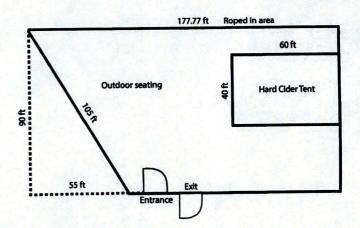

## PUBLIC HEARING

## HONEY POT HILL LIQUOR LICENSE PUBLIC HEARING

### LICENSING BOARD FOR THE TOWN OF STOW (Board of Selectmen)

Notice is hereby given under Chapter 138 of the General Laws that Honey Pot Hill Orchards Inc, for premises located at 138 Sudbury Road, Stow, has applied for an on-premises liquor license under section 19B(n) Farmer Series Pouring Permit.