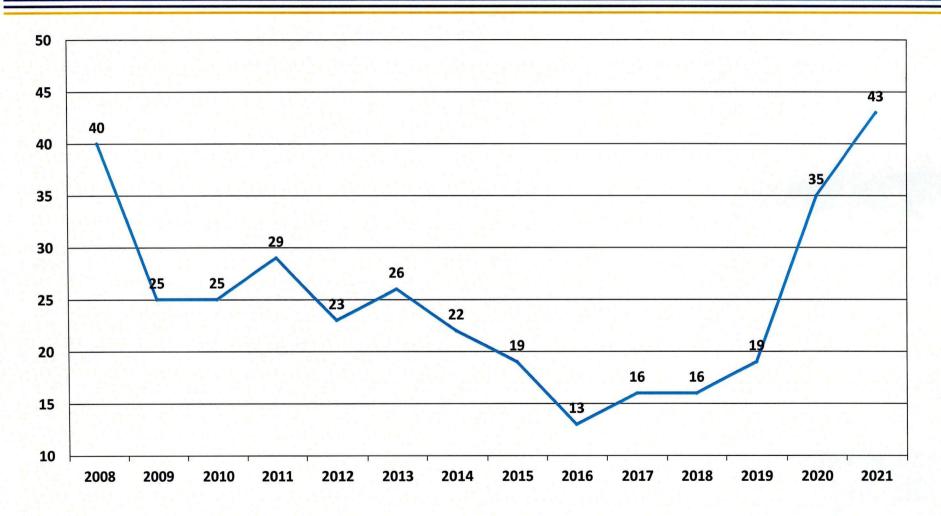

Applications           | 200      | 235      | 168      | 272      | 390      | 340*           |
| In-District                  | 157      | 134      | 147      | 225      | 252      | 255*           |
| Out of District (Eligible)   | 43       | 101      | 21       | 47       | 94       | 41*            |
| Enrollment (October 1st)     | 130      | 145      | 122      | 195      | 179      | 200(est)       |
| Yield %                      | 65%      | 61%      | 73%      | 72%      | 46%      |                |
| Out of District (ineligible) | 140      | 40       | 49       | 38       | 44       | 44*            |
|                              |          |          |          |          |          | * As of 2/9/21 |



## Freshmen Enrollment





# Stow Historical October 1st Enrollment





# SPECIAL EDUCATION ENROLLMENT

| Percentage of Special Education Enrollment |      |      |      |      |      |      |      |      |      |      |
|--------------------------------------------|------|------|------|------|------|------|------|------|------|------|
| Year                                       | 2011 | 2012 | 2013 | 2014 | 2015 | 2016 | 2017 | 2018 | 2019 | 2020 |
| Total<br>Enrollment                        | 616  | 648  | 711  | 675  | 665  | 624  | 538  | 515  | 602  | 634  |
| Sp.Ed.<br>Enrollment                       | 287  | 304  | 341  | 344  | 306  | 287  | 281  | 273  | 305  | 290  |
| Sp.Ed. %                                   | 47%  | 47%  | 48%  | 51%  | 46%  | 46%  | 52%  | 53%  | 51%  | 46%  |



# FY22 BUDGET SUMMARY

Operating Budget = **\$20,731,416**