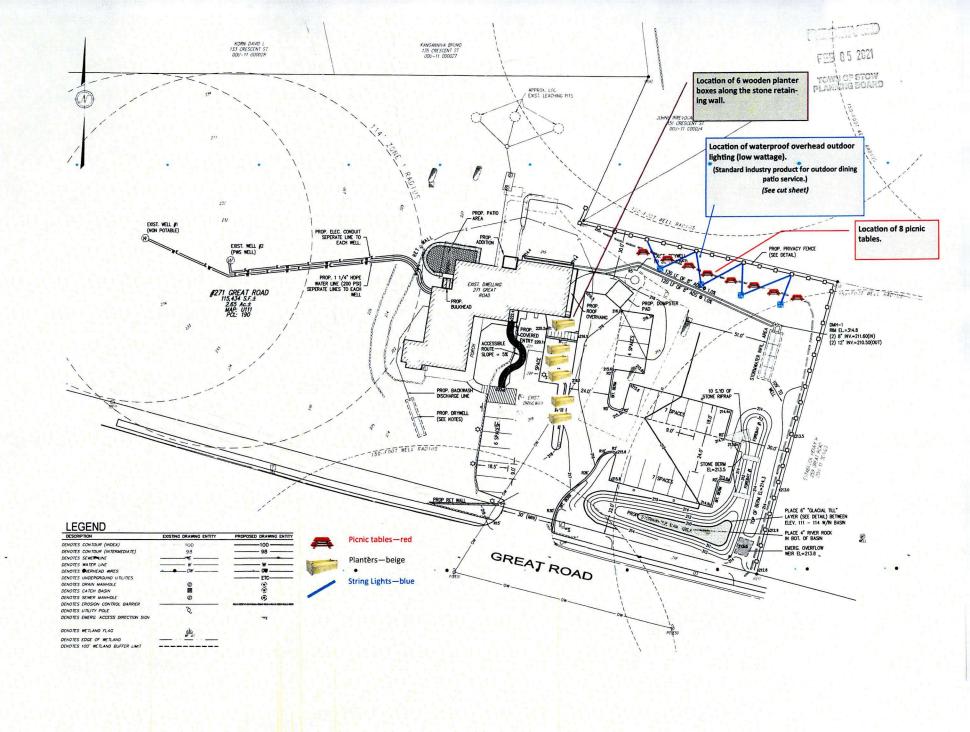

shall be recorded in the Middlesex South Registry of Deeds and duly indexed or noted on the Owner's Certificate of Title. Prior to issuance of a Building Permit, a copy of the recorded Decision, certified by the Registry, or notification by the Owner of the recording, including recording information, shall be furnished to the Town Clerk, the Building Commissioner and the Planning Board.

#### 8. APPEALS

Appeals, if any, shall be made pursuant to Section 17 of the Massachusetts General Laws, Chapter 40A and shall be filed within twenty (20) days after the date of filing this decision with the Town Clerk.

Witness our hands this 1st day of July 2015

Stephen Quinn

Ernest Dodd

Mark Jones, Associate Member

July 10, 2015

Received and Filed Volume II, Page 596

Linda Hathaway, Town Clerk





# Town of Stow BOARD OF APPEALS

380 Great Road Stow, Massachusetts 01775-2127 978-897-2784

February 22, 2021

NOTICE and DECISION 74 Pine Point Road SPECIAL PERMIT

**Applicant: Anthony Labiento and Aleta Labiento** 

Owner: Anthony Labiento and Aleta Labiento

Address: 333 East Shore Drive,

Massapequa, NY 11758

#### Premises Affected:

74 Pine Point Road, Stow, shown on Stow Property Map Sheet U-1 as Parcel No. 27 containing 12.045+/- sq. ft.

Property Deed: Middlesex Registry of Deeds Book 71944, Page 326

#### **Special Permit Requested:**

A special permit is sought under G.L.c.40A, s.6 and Stow Zoning Bylaw Section 3.9 (Non-Conforming Uses and Structures), to allow construction of a dwelling and garage on a pre-existing, nonconforming lot.

A duly posted public hearing was hel