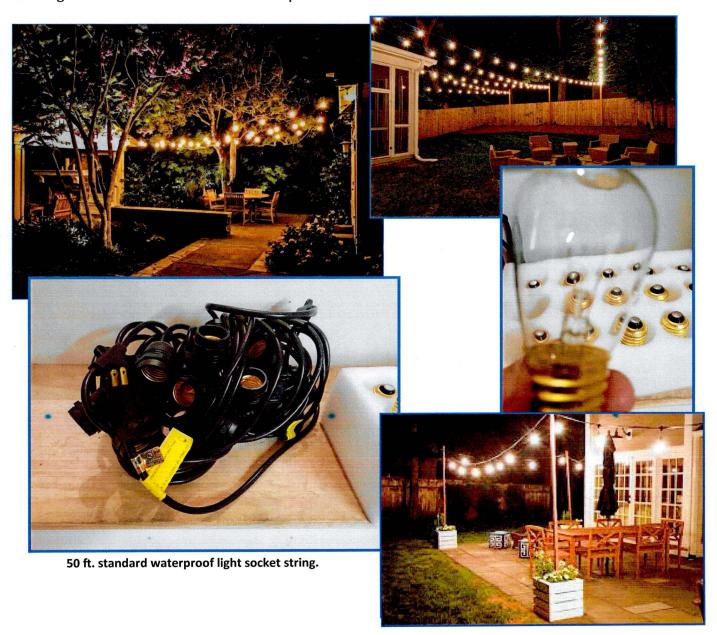

t the dining area around dusk each day. Lights will be turned off at closing time—8:00 pm Tuesday thru Sunday.

#### Installation:

An outdoor outlet will be installed by Quinn Electric in Stow (ongoing contractor for all of Nan's electrical needs). Lighting will be a continuous string, suspended along steel cables, so that one outlet with adequate amperage will be all that's required to meet electrical demand.

The lights will be strung across the dining area, approximately 8 ft. above the ground, and placed to eliminate any contact with people, umbrellas, etc. The lights will be strung from the fence to free-standing lightposts (4 or 5 pressure-treated or composite weather-sealed 4x4 poles, planted securely in gravel extending below the frost-line or secured in planters as shown below.





#### ABUTTERS LIST 271 Great Rd MAP U11 PARCELS 19

| MAP/PARCEL    | PROPERTY LOCATION | OWNER NAME 1                 | OWNER NAME 2                 | MAILING ADDRESS | CITY    | • | STATE    | ZIP   | DEED  | DEED     |
|---------------|-------------------|------------------------------|------------------------------|-----------------|---------|---|----------|-------|-------|----------|
| 00R-22 001B-2 | 0 GREAT RD        | PLANTATION APARTMENTS II LLC |                              | 22 JOHNSTON WAY | stow    |   | MA       | 01775 | 63503 | 269      |
| 00U-10 000026 | 323 GREAT RD      | TOWN OF STOW                 |                              | 380 GREAT RD    | stow    |   | MA       | 01775 | 63833 |          |
| 00U-10 000039 | 305 GREAT RD      | TOWN OF STOW