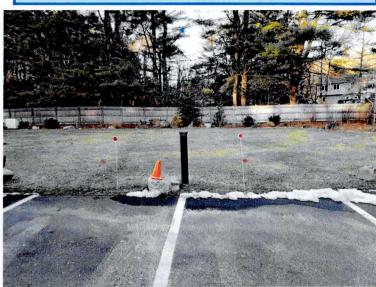

strung from post to post makes sense. We may include solar-powered pathway lights as well. We may also decide to install additional vertical posts (4x4 pressure-treated) for additional strung lighting. Any strung lights will be waterproof and affixed to appropriate steel cables (restaurant industry standard arrangement/products for outdoor patio dining).

LANDSCAPE PLAN: All landscaping is already installed, but we may likely add a few more bushes in perimeter areas to enhance privacy, and flowering plants and potted tomatoes and herbs to enhance the outdoor dining experience.

The above items are the only items listed in Appendix 1 that are applicable.

Respectfully,

Jordan Mackey Cell: (707) 304-2638 Picnic Tables: Approximate Locations

**Overhead Lighting: Approximate Locations** 













### Nans Market—Outdoor Lighting Cut Sheet

Jordan Mackey, owner/operator at Nans Market, has decades-long experience with outdoor/patio dining. Standard industry lighting will be used for this application, as illustrated below. This equipment is durable, 100% waterproof and non-intrusive low wattage.

Multiple low-wattage bulbs will be used to light the dining area around dusk each day. Lights will be turned off at closing time—8:00 pm Tuesday thru Sunday.

#### Installation:

An outdoor outlet will be installed by Quinn Electric in Stow (ongoing contractor for all of Nan's electrical needs). Lighting will be a continuous string, suspended along steel cables, so that one outlet with adequate amperage will be all that's required to meet electrical demand.

The lights will be stru