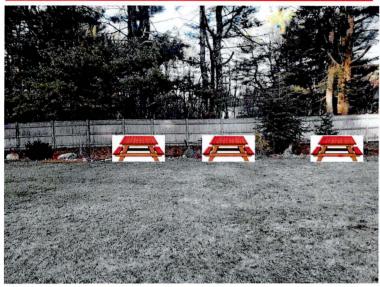

s strung from post to post makes sense. We may include solar-powered pathway lights as well. We may also decide to install additional vertical posts (4x4 pressure-treated) for additional strung lighting. Any strung lights will be waterproof and affixed to appropriate steel cables (restaurant industry standard arrangement/products for outdoor patio dining).

LANDSCAPE PLAN: All landscaping is already installed, but we may likely add a few more bushes in perimeter areas to enhance privacy, and flowering plants and potted tomatoes and herbs to enhance the outdoor dining experience.

The above items are the only items listed in Appendix 1 that are applicable.

Respectfully,

Jordan Mackey Cell: (707) 304-2638 Picnic Tables: Approximate Locations

**Overhead Lighting: Approximate Locations** 













### Nans Market—Outdoor Lighting Cut Sheet

Jordan Mackey, owner/operator at Nans Market, has decades-long experience with outdoor/patio dining. Standard industry lighting will be used for this application, as illustrated below. This equipment is durable, 100% waterproof and non-intrusive low wattage.

Multiple low-wattage bulbs will be used to light the dining area around dusk each day. Lights will be turned off at closing time—8:00 pm Tuesday thru Sunday.

#### Installation:

An outdoor outlet will be installed by Quinn Electric in Stow (ongoing contractor for all of Nan's electrical needs). Lighting will be a continuous string, suspended along steel cables, so that one outlet with adequate amperage will be all that's required to meet electrical demand.

The lights will be st