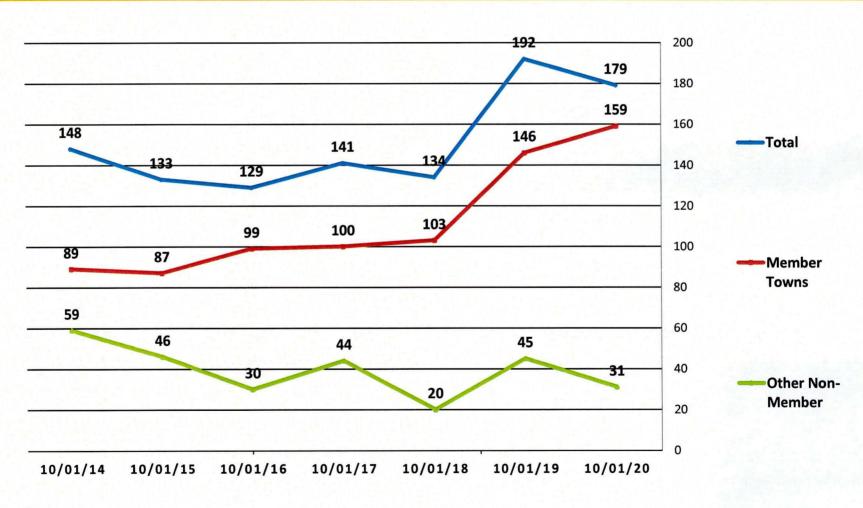

--------|----------|----------------|
| Total Applications           | 200      | 235      | 168      | 272      | 390      | 340*           |
| In-District                  | 157      | 134      | 147      | 225      | 252      | 255*           |
| Out of District (Eligible)   | 43       | 101      | 21       | 47       | 94       | 41*            |
| Enrollment (October 1st)     | 130      | 145      | 122      | 195      | 179      | 200(est)       |
| Yield %                      | 65%      | 61%      | 73%      | 72%      | 46%      |                |
| Out of District (ineligible) | 140      | 40       | 49       | 38       | 44       | 44*            |
|                              |          |          |          |          |          | * As of 2/9/21 |



## Freshmen Enrollment





# Stow Historical October 1st Enrollment





# SPECIAL EDUCATION ENROLLMENT

| Percentage of Special Education Enrollment |      |      |      |      |      |      |      |      |      |      |
|--------------------------------------------|------|------|------|------|------|------|------|------|------|------|
| Year                                       | 2011 | 2012 | 2013 | 2014 | 2015 | 2016 | 2017 | 2018 | 2019 | 2020 |
| Total<br>Enrollment                        | 616  | 648  | 711  | 675  | 665  | 624  | 538  | 515  | 602  | 634  |
| Sp.Ed.<br>Enrollment                       | 287  | 304  | 341  | 344  | 306  | 287  | 281  | 273  | 305  | 290  |
| Sp.Ed. %                                   | 47%  | 47%  | 48%  | 51%  | 46%  | 46%  | 52%  | 53%  | 51%  | 46%  |



# FY22 BUDGET