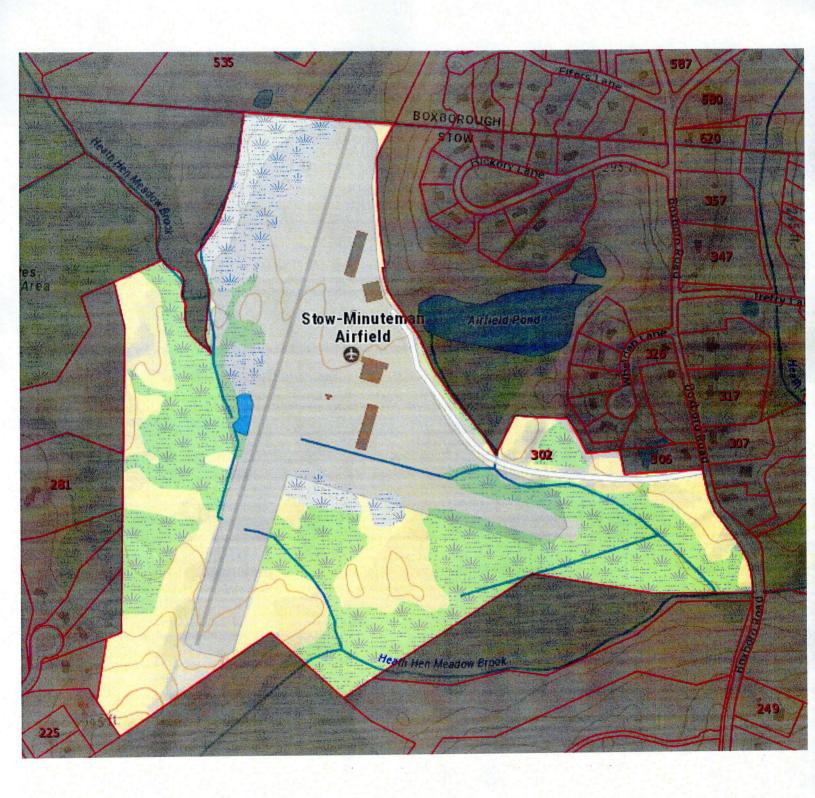

|

Page 2

LP-gas (Complete this section for the storage of LP-gas or propane)

FP-002A (Rev. 1.2018)





ORDER OF CONDITIONS #299-0697
Massachusetts Wetlands Protection Act and Town of Stow Wetland Bylaw 302 Boxboro Road, Stow, MA
Assessors Map R7, Parcel 35

#### Final Plan

"Notice of Intent Site Plan, Minute Man Air Field, Stow, Massachusetts", prepared by Dillis & Roy Civil Design Group and signed and stamped by Greg S. Roy, dated February 10, 2021 with a last revision date of 3/2/21.

#### Findings:

The applicant has filed a Notice of Intent for work proposed within an area subject to regulation under the Wetlands Protection Act, MGL CH 131, Section 40 and the Town of Stow Wetlands Protection Bylaw and Regulations.

The proposed work includes installation of a gaseous hydrogen storage tank on a trailer, installation of a 41'x 26.5' crushed stone pad for the tank and trailer, and ins