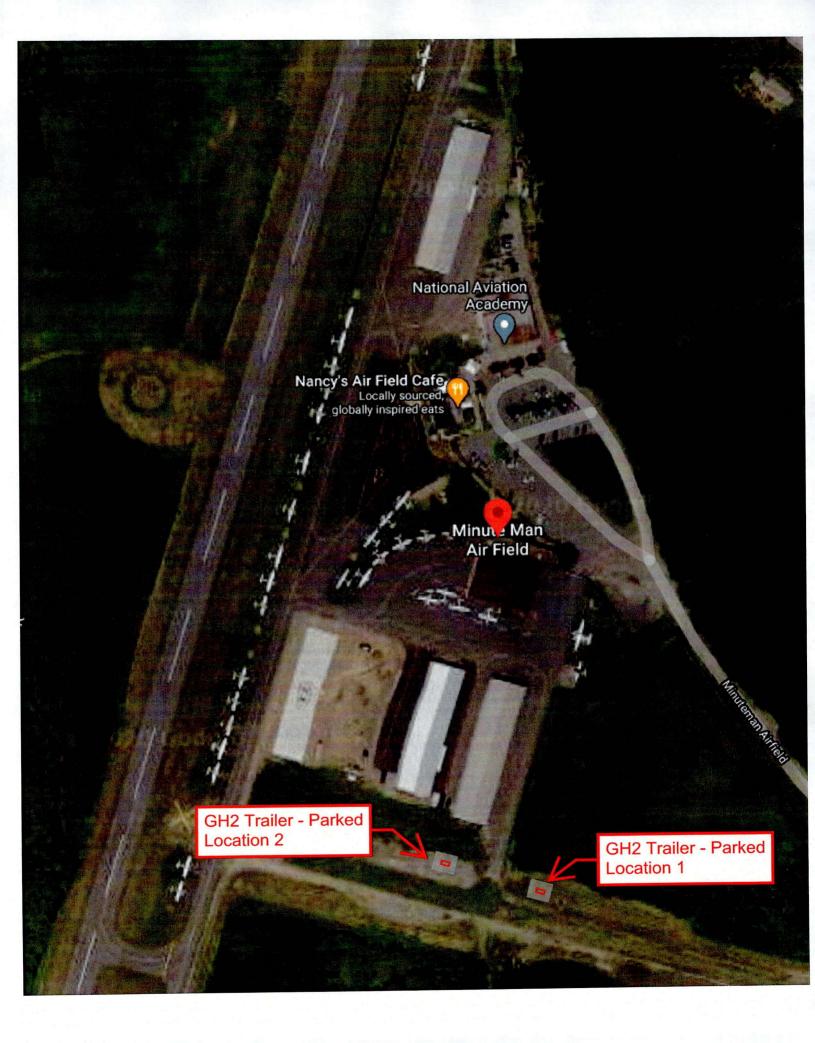

|

Page 2

LP-gas (Complete this section for the storage of LP-gas or propane)

FP-002A (Rev. 1.2018)





ORDER OF CONDITIONS #299-0697
Massachusetts Wetlands Protection Act and Town of Stow Wetland Bylaw 302 Boxboro Road, Stow, MA
Assessors Map R7, Parcel 35

#### Final Plan

"Notice of Intent Site Plan, Minute Man Air Field, Stow, Massachusetts", prepared by Dillis & Roy Civil Design Group and signed and stamped by Greg S. Roy, dated February 10, 2021 with a last revision date of 3/2/21.

#### Findings:

The applicant has filed a Notice of Intent for work proposed within an area subject to regulation under the Wetlands Protection Act, MGL CH 131, Section 40 and the Town of Stow Wetlands Protection Bylaw and Regulations.

The proposed work includes installation of a gaseous hydrogen storage tank on a trailer, installation of a 41'x 26.5' crushed stone pad for the tank and trailer, and insta