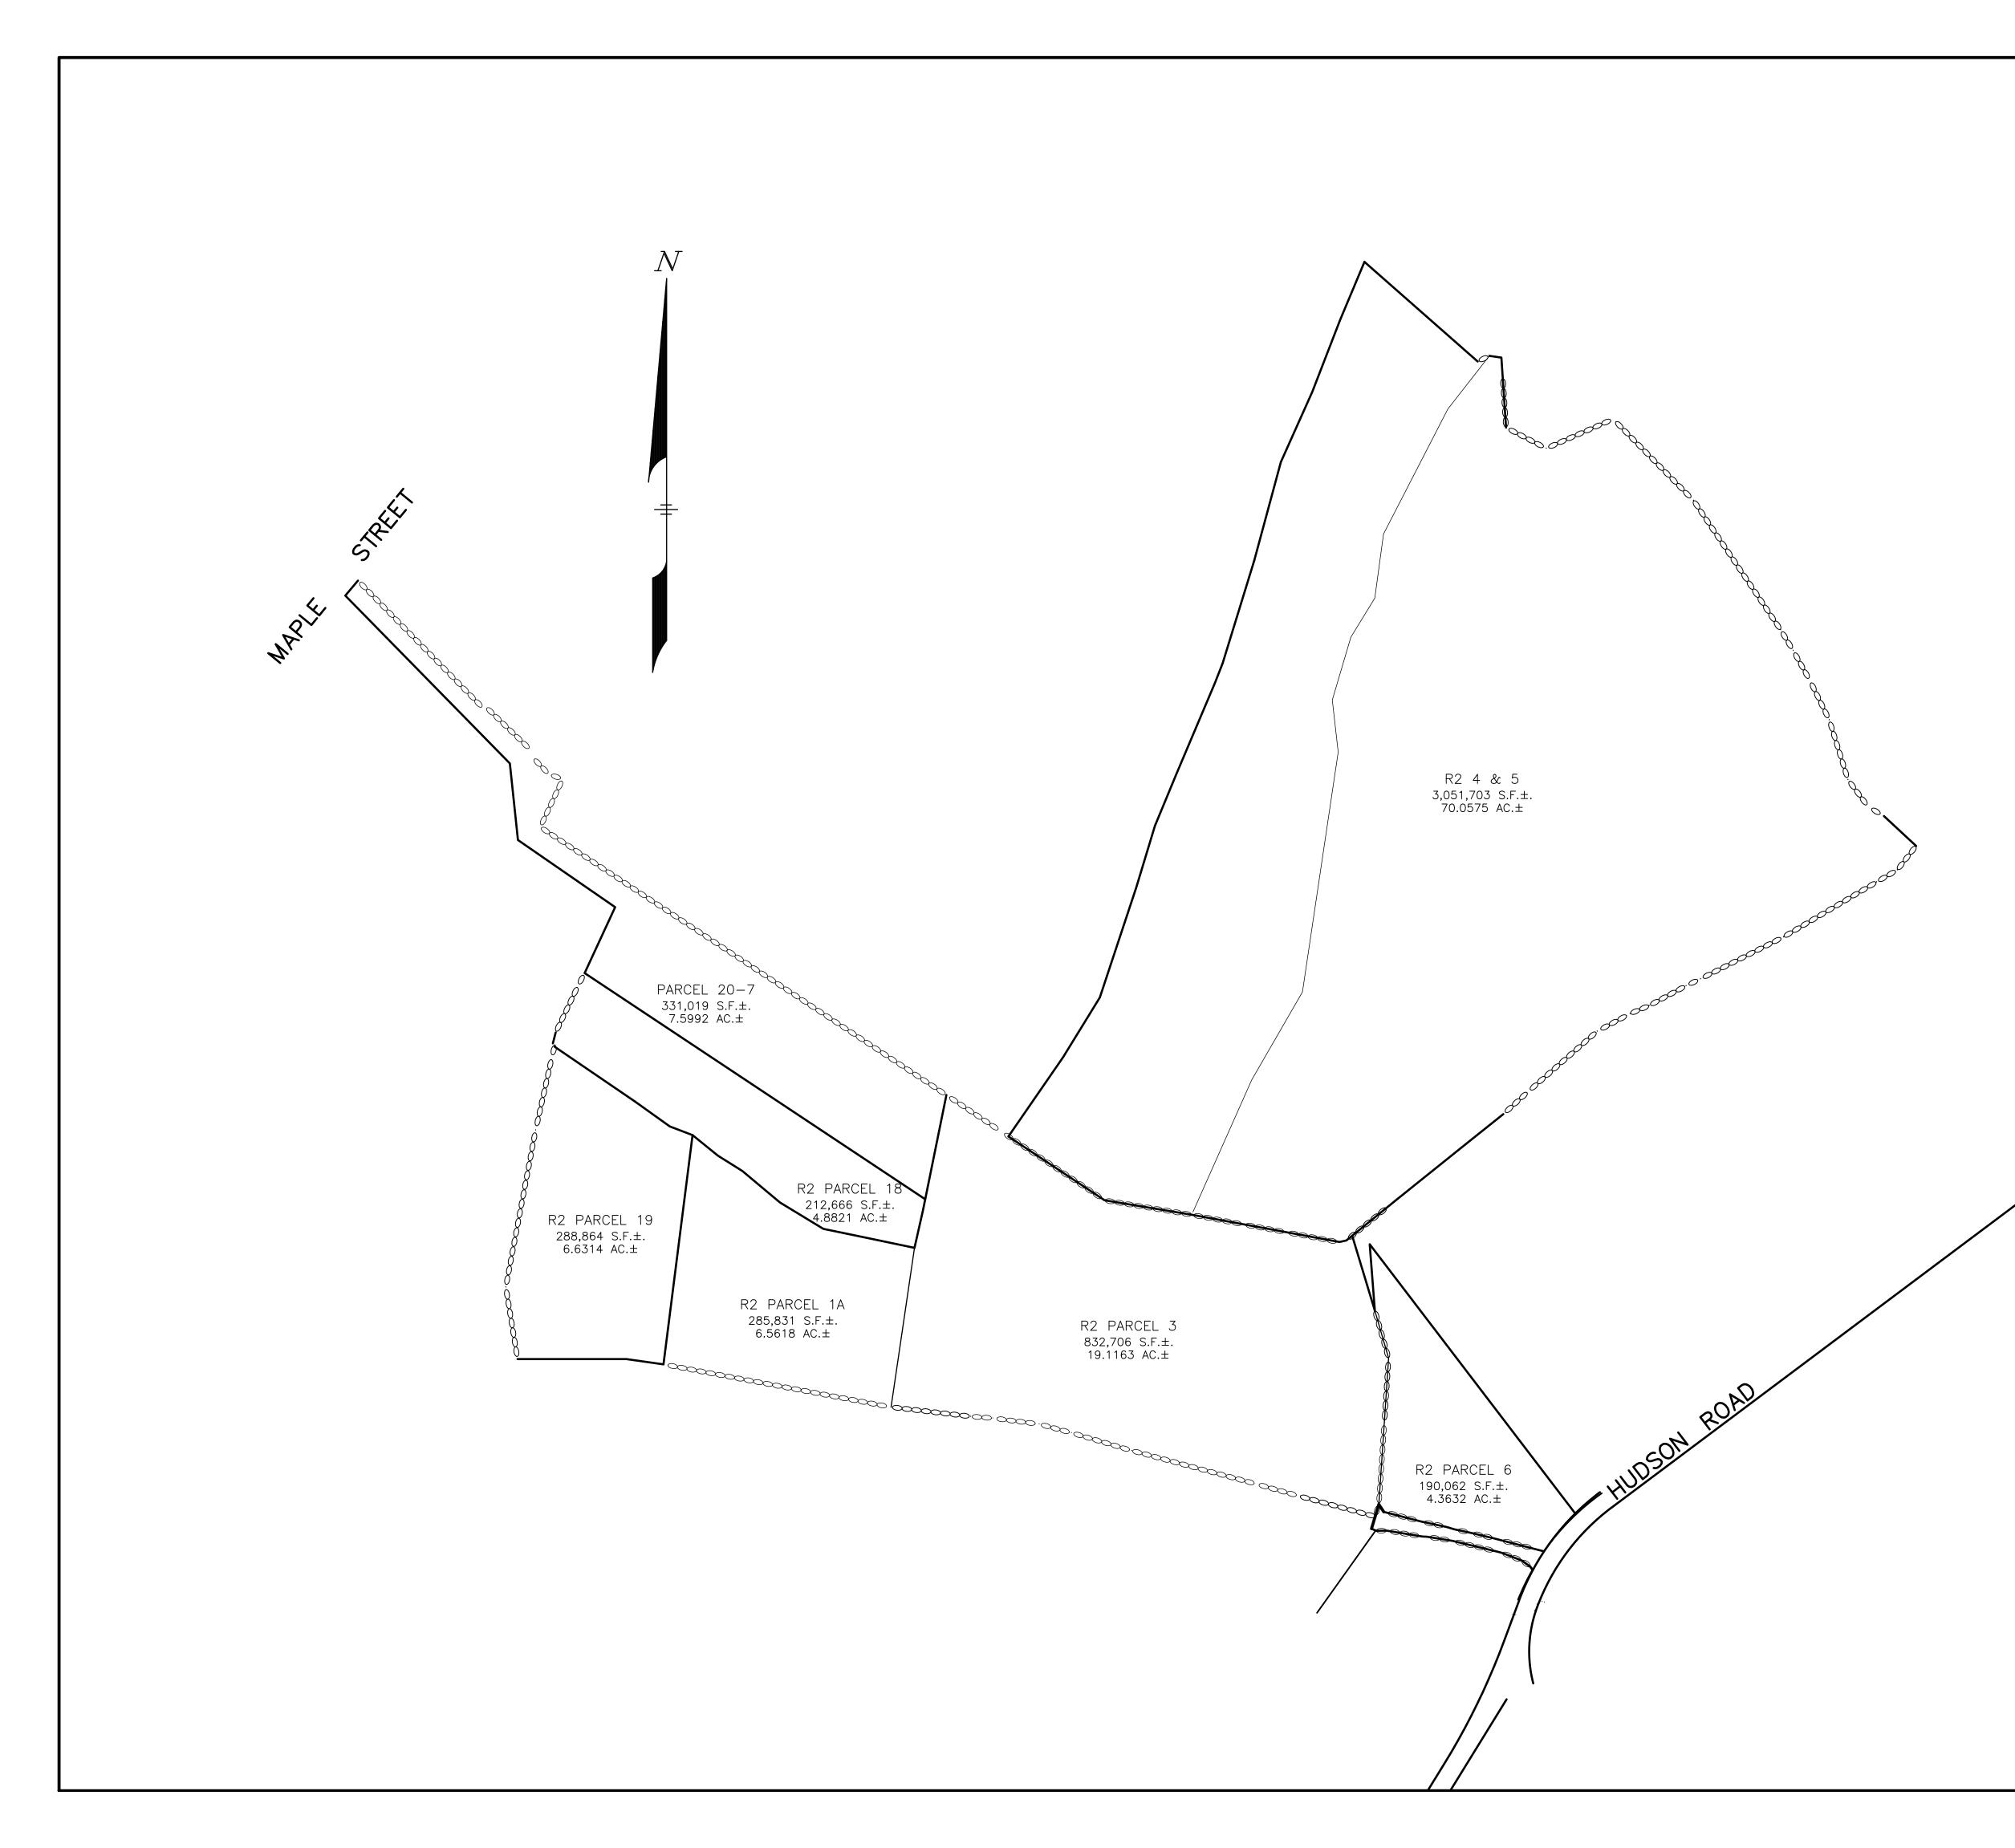

## RECORD OWNER

EFMC ASSOCIATES LIMITED PARTNERSHIP 36 PARMENTER ROAD HUDSON, MA

TOWN MAP R2 PARCELS 1A, 3, 18, &19 DEED BOOK 32202 PAGE 295 PLAN No. 1440 OF 1973 PLAN No. 1152 OF 1972 PLAN No. 355 OF 1979 PLAN No. 1022 OF 1997 GOSHEN LANE REALTY TRUST 148 PARK STREET NORTH READING, MA

TOWN MAP R2 PARCELS 4 & 5 DEED BOOK 73006 PAGE 546

GREYSTONE PAINTING CORP. 21 WELLINGTON AVENUE HUDSON, MA

TOWN MAP R2 PARCEL 20-7 DEED BOOK 64918 PAGE 352 PLAN No. 306 OF 1996 ATHENS STREET REALTY TRUST 142 CHESTNUT STREET BOSTON, MA

TOWN MAP R2 PARCEL 6 DEED BOOK 73077 PAGE 274 PLAN No. 98 OF 1947

ACTIVE ADULT NEIGHBORHOOD PERMIT UNDER TOWN OF STOW ZONING BYLAW SECTION 5.4 APPROVED BY

STOW PLANNING BOARD

DATE:

I, CLERK OF THE TOWN OF STOW, MASSACHUSETTS HEREBY CERTIFY THE NOTICE OF APPROVAL OF THIS PLAN BY THE STOW PLANNING BOARD HAS BEEN RECEIVED AND RECORDED AT THIS OFFICE AND NO APPEAL WAS RECEIVED DURING THE TWENTY DAYS NEXT AFTER SUCH RECEIPT AND RECORDING OF SAID NOTICE.