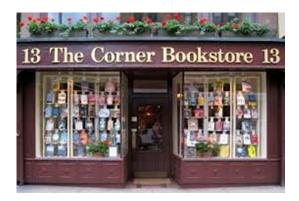

# High Scoring Images

#### Mean scores > 2.4

Survey based on preference scale from -5 to +5

Mode: 4

Mean Forum Score: **3.08** 

Mode: 4

Mean Forum Score: **3.08** 

Mode: 4

Mean Forum Score: **3.08** 

#### million times better Nice country look what is with all the columns barn-esque fake chimney could be taken off character country colonial Much prefer the peaked roof barn compliments the country feel attractive to me barn roof line and windows and scale more appropriate Looks like it belongs here Country A would look better in Stow Love to pillars and porch way too busy vastly better predominance of white and columns unattractive our town looks like Building Materials more appropriate

# High Scoring Images – Mean Score > 2.4

- Pedestrian scaled
- □ Textured appearance
- Many natural materials

MBRID