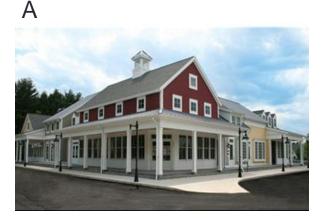

# High Scoring Images

#### Mean scores > 2.4

Survey based on preference scale from -5 to +5

Mode: 4

Mean Forum Score: **3.08** 

Mode: 4

Mean Forum Score: **3.08** 

Mode: 4

Mean Forum Score: **3.08** 

Mean Forum Score: **2.4** Mode: **3** 