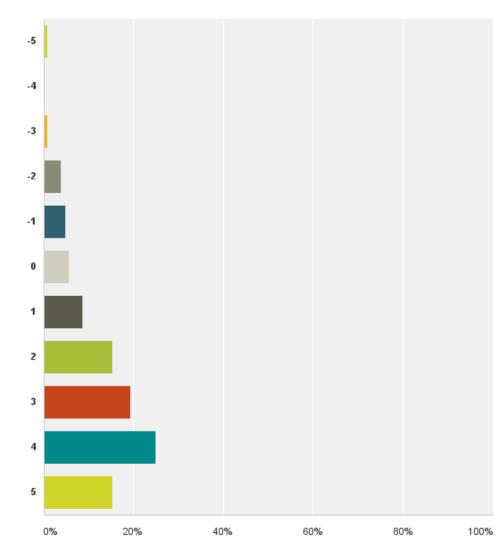

#### Survey based on preference scale from -5 to +5

Number of Survey Participants

- Online 111
- Forum 12

#### Mean scores > 2.4

Survey based on preference scale from -5 to +5

Mode: 4

Mean Forum Score: **3.08** 

Mode: 4

Mean Forum Score: **3.08** 

Mode: 4

Mean Forum Score: **3.08** 