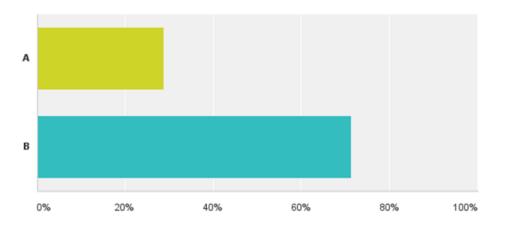

consistent factor allows for more focused analysis.





#### Control for Franchise...



Mean Online Score: - 2.5

Mean Forum Score: N/A

#### **Online Survey Scores**



#### Control for Franchise...

Mean Online Score: -2.5



not greatBrick is nice big eye soreLIKE idea of Stow moderate signage CVS in StowBig objectionable Lacks village appeal Please please do not allow big franchise places into Stow Yuck Route 2A Acton redux Large chainSignage way too big lettersNegative 5 for image utilitarian blocky too urban GIGANTIC sign boxy

#### Control for Franchise..

Mean online score: .4





#### Control for Franchise...

Mean online score: .4





#### Control for Franchise...

Mean online score: .4





#### Control for Modern Rooflines...





### Control for Repeating Gables...



В





#### Control for Gables and Franchise...



Landscaping likely plays a role in some image preferences

• Landscape elements can be drawn from the survey to guide acceptable site plans

#### Control for Landscaping and Varied, Gabled Rooflines...



# These images scored even



#### Control for Landscaping and Varied, Gabled Rooflines...

#### Even





### Control for Landscaping and Flat Rooflines...



Even



#### Control for Size and Massing...





# High Scoring Images – Mean Score > 2.4

- Pedestrian scaled
- □ Textured appearance
- Many natural materials







MBRID









## Low Scoring Images – Mean Score > -2.4

- Scaled to the automobile
- □ Synthetic appearance
- Designed for visibility at higher traffic speeds or greater distances