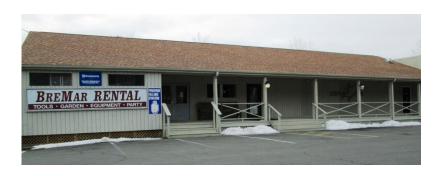

#### million times better Nice country look what is with all the columns barn-esque fake chimney could be taken off character country colonial Much prefer the peaked roof barn compliments the country feel attractive to me barn roof line and windows and scale more appropriate Looks like it belongs here Country A would look better in Stow Love to pillars and porch way too busy vastly better predominance of white and columns unattractive our town looks like Building Materials more appropriate