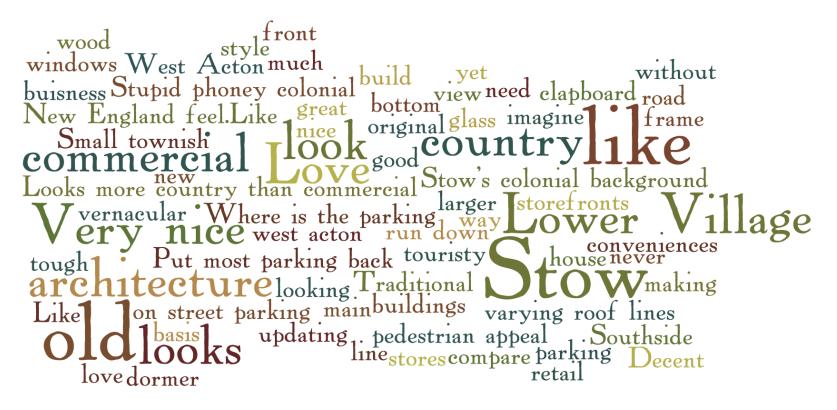

#### million times better Nice country look what is with all the columns barn-esque fake chimney could be taken off character country colonial Much prefer the peaked roof barn compliments the country feel attractive to me barn roof line and windows and scale more appropriate Looks like it belongs here Country A would look better in Stow Love to pillars and porch way too busy vastly better predominance of white and columns unattractive our town looks like Building Materials more appropriate