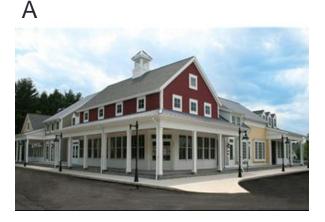

# High Scoring Images

#### Mean scores > 2.4

Survey based on preference scale from -5 to +5

Mode: 4

Mean Forum Score: **3.08** 

Mode: 4

Mean Forum Score: **3.08** 

Mode: 4

Mean Forum Score: **3.08** 