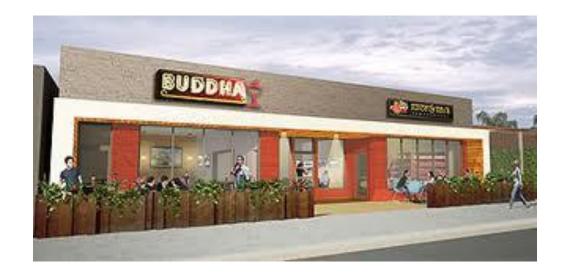

#### million times better Nice country look what is with all the columns barn-esque fake chimney could be taken off character country colonial Much prefer the peaked roof barn compliments the country feel attractive to me barn roof line and windows and scale more appropriate Looks like it belongs here Country A would look better in Stow Love to pillars and porch way too busy vastly better predominance of white and columns unattractive our town looks like Building Materials more appropriate

Mean Forum Score: **2.4** Mode: **3** 