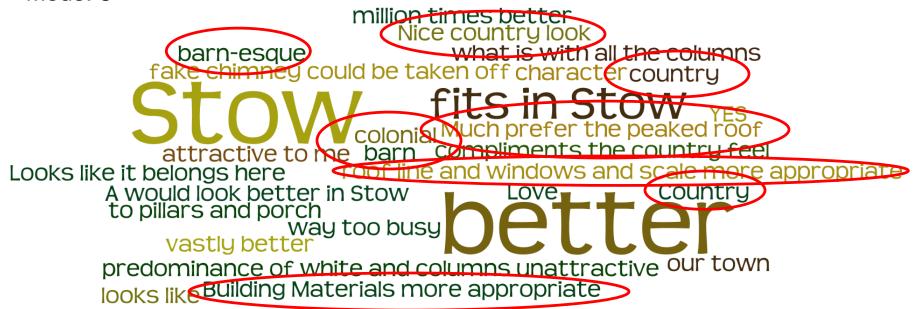

#### million times better Nice country look what is with all the columns barn-esque fake chimney could be taken off character country colonial Much prefer the peaked roof barn compliments the country feel attractive to me barn roof line and windows and scale more appropriate Looks like it belongs here Country A would look better in Stow Love to pillars and porch way too busy vastly better predominance of white and columns unattractive our town looks like Building Materials more appropriate