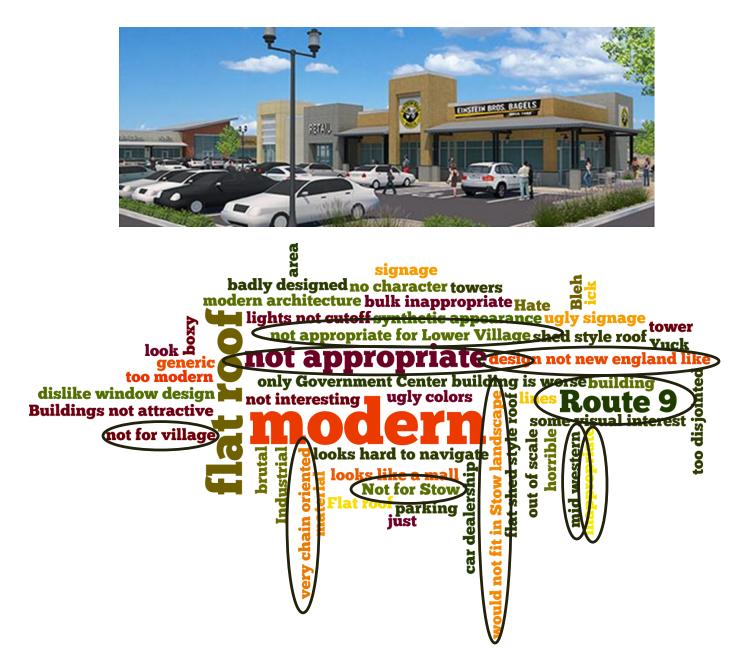

#### **Online Survey Scores**

Too utilitarian small sidewalk too ordinary God no roof big box Sorta ghetto Nowhere very low end No imagination Not good ▲ ▲ No character looks like Watertown Mall no personality Flat roof not interesting No greenery Must walk in parking lot strip mall architecture **COMMERCIAI** Not what you expect in small town functional Bleah boringdo not like length of building terrible do not like striped awnings Do not like flat roof Ewww