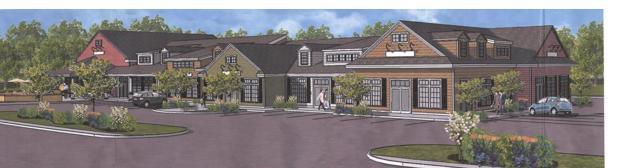

# High Scoring Images

#### Mean scores > 2.4

Survey based on preference scale from -5 to +5

Mode: 4

Mean Forum Score: **3.08** 

Mode: 4

Mean Forum Score: **3.08** 

Mode: 4

Mean Forum Score: **3.08** 

#### million times better Nice country look what is with all the columns barn-esque fake chimney could be taken off character country colonial Much prefer the peaked roof barn compliments the country feel attractive to me barn roof line and windows and scale more appropriate Looks like it belongs here Country A would look better in Stow Love to pillars and porch way too busy vastly better predominance of white and columns unattractive our town looks like Building Materials more appropriate