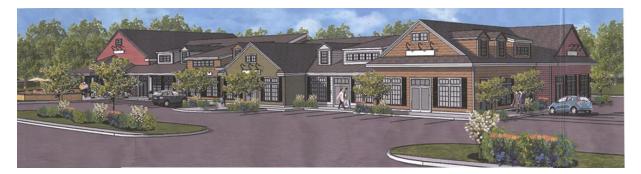

# High Scoring Images

#### Mean scores > 2.4

Survey based on preference scale from -5 to +5

Mode: 4

Mean Forum Score: **3.08** 

Mode: 4

Mean Forum Score: **3.08** 

Mode: 4

Mean Forum Score: **3.08** 

#### million times better Nice country look what is with all the columns barn-esque fake chimney could be taken off character country colonial Much prefer the peaked roof barn compliments the country feel attractive to me barn roof line and windows and scale more appropriate Looks like it belongs here Country A would look better in Stow Love to pillars and porch way too busy vastly better predominance of white and columns unattractive our town looks like Building Materials more appropriate