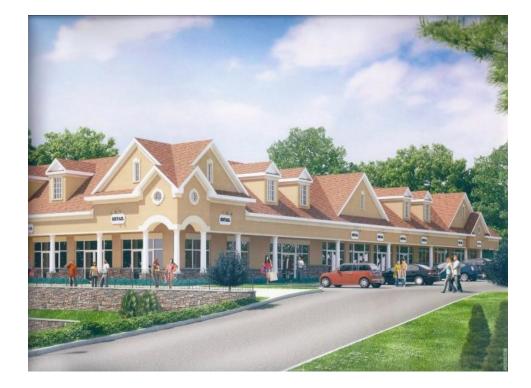

#### million times better Nice country look what is with all the columns barn-esque fake chimney could be taken off character country colonial Much prefer the peaked roof barn compliments the country feel attractive to me barn roof line and windows and scale more appropriate Looks like it belongs here Country A would look better in Stow Love to pillars and porch way too busy vastly better predominance of white and columns unattractive our town looks like Building Materials more appropriate

# High Scoring Images – Mean Score > 2.4

- Pedestrian scaled
- □ Textured appearance
- Many natural materials

MBRID