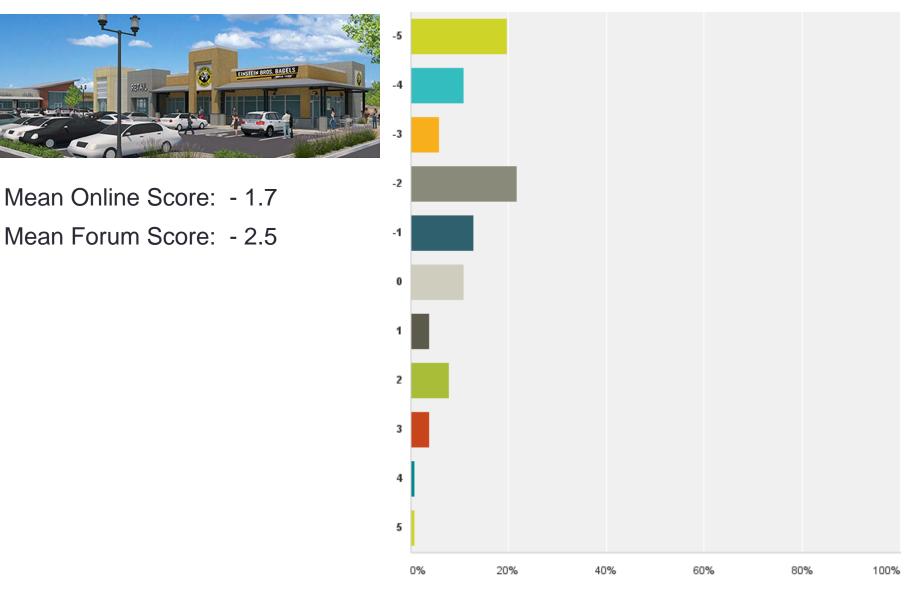

re: **3.08** 



Mode: 4



Mean Forum Score: **3.08** 









Mean Forum Score: **2.66** 

Mode: 3





Mean Forum Score: **2.66** 







Mean Forum Score: 2.4 Mode: 3

#### million times better Nice country look what is with all the columns barn-esque fake chimney could be taken off character country colonial Much prefer the peaked roof barn compliments the country feel attractive to me barn roof line and windows and scale more appropriate Looks like it belongs here Country A would look better in Stow Love to pillars and porch way too busy vastly better predominance of white and columns unattractive our town looks like Building Materials more appropriate





Mean Forum Score: **2.4** Mode: **3** 



# Lowest Scoring Images









Mean scores < - 2.4

#### **Online Survey Scores**













#### **Online Survey Scores**





Too utilitarian small sidewalk too ordinary God no roof big box Sorta ghetto Nowhere very low end No imagination Not good ▲ ▲ No character looks like Watertown Mall no personality Flat roof not interesting No greenery Must walk in parking lot strip mall architecture **COMMERCIAI** Not what you expect in small town functional Bleah boringdo not like length of building terrible do not like striped awnings Do not like flat roof Ewww

# Controlling Factors to Check Results

Comparing images with at least one consistent factor allows for more focused analysis.





#### Control for Franchise...



Mean Online Score: - 2.5

Mean Forum Score: N/A

#### **Online Survey Scores**



#### Control for Franchise...

Mean Online Score: -2.5



not greatBric