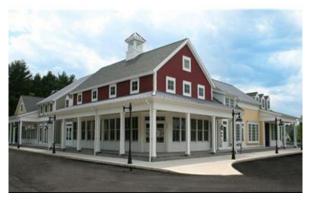

# High Scoring Images

#### Mean scores > 2.4

Survey based on preference scale from -5 to +5

Mode: 4

Mean Forum Score: **3.08** 

Mode: 4

Mean Forum Score: **3.08** 

Mode: 4

Mean Forum Score: **3.08** 

#### million times better Nice country look what is with all the columns barn-esque fake chimney could be taken off character country colonial Much prefer the peaked roof barn compliments the country feel attractive to me barn roof line and windows and scale more appropriate Looks like it belongs here Country A would look better in Stow Love to pillars and porch way too busy vastly better predominance of white and columns unattractive our town looks like Building Materials more appropriate