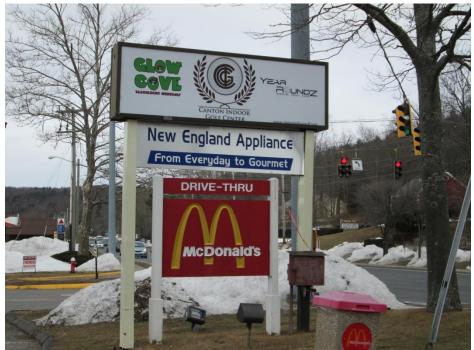

# Lowest Scoring Images

Mean scores < - 2.4

#### **Online Survey Scores**

Too utilitarian small sidewalk too ordinary God no roof big box Sorta ghetto Nowhere very low end No imagination Not good ▲ ▲ No character looks like Watertown Mall no personality Flat roof not interesting No greenery Must walk in parking lot strip mall architecture **COMMERCIAI** Not what you expect in small town functional Bleah boringdo not like length of building terrible do not like striped awnings Do not like flat roof Ewww

## Low Scoring Images – Mean Score > -2.4

- Scaled to the automobile
- □ Synthetic appearance
- Designed for visibility at higher traffic speeds or greater distances