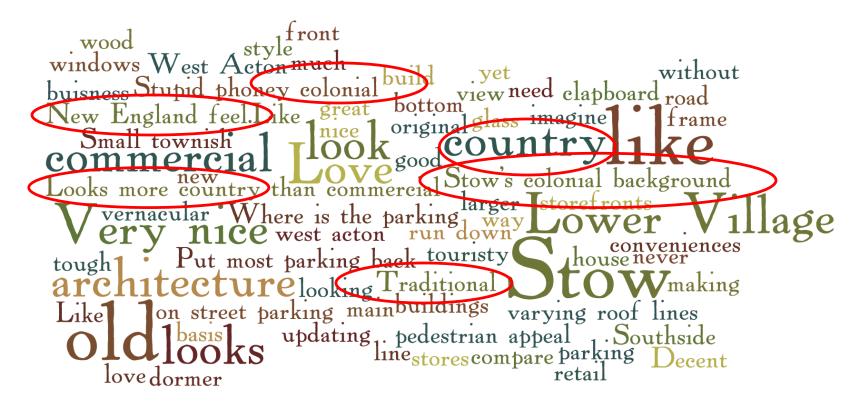

# High Scoring Images

#### Mean scores > 2.4

Survey based on preference scale from -5 to +5

Mode: 4

Mean Forum Score: **3.08** 

Mode: 4

Mean Forum Score: **3.08** 

Mode: 4

Mean Forum Score: **3.08** 

#### million times better Nice country look what is with all the columns barn-esque fake chimney could be taken off character country colonial Much prefer the peaked roof barn compliments the country feel attractive to me barn roof line and windows and scale more appropriate Looks like it belongs here Country A would look better in Stow Love to pillars and porch way too busy vastly better predominance of white and columns unattractive our town looks like Building Materials more appropriate