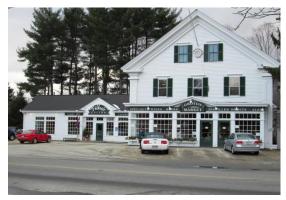

# High Scoring Images

#### million times better Nice country look what is with all the columns barn-esque fake chimney could be taken off character country colonial Much prefer the peaked roof barn compliments the country feel attractive to me barn roof line and windows and scale more appropriate Looks like it belongs here Country A would look better in Stow Love to pillars and porch way too busy vastly better predominance of white and columns unattractive our town looks like Building Materials more appropriate

# High Scoring Images – Mean Score > 2.4

- Pedestrian scaled
- □ Textured appearance
- Many natural materials

MBRID