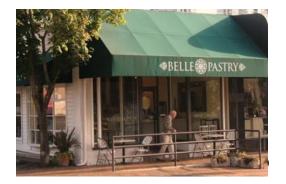

# High Scoring Images

Mean Forum Score: **2.66** 

Mode: 3

Mean Forum Score: **2.66** 

Mean Forum Score: 2.4 Mode: 3

Mean Forum Score: **2.4** Mode: **3** 