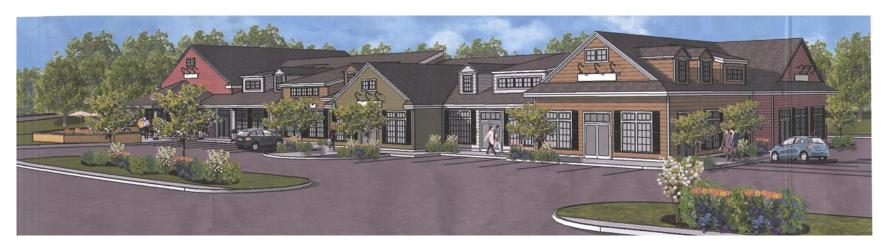

# High Scoring Images

#### Mean scores > 2.4

Survey based on preference scale from -5 to +5

Mode: 4

Mean Forum Score: **3.08** 

Mode: 4

Mean Forum Score: **3.08** 

Mode: 4

Mean Forum Score: **3.08** 

#### million times better Nice country look what is with all the columns barn-esque fake chimney could be taken off character country colonial Much prefer the peaked roof barn compliments the country feel attractive to me barn roof line and windows and scale more appropriate Looks like it belongs here Country A would look better in Stow Love to pillars and porch way too busy vastly better predominance of white and columns unattractive our town looks like Building Materials more appropriate