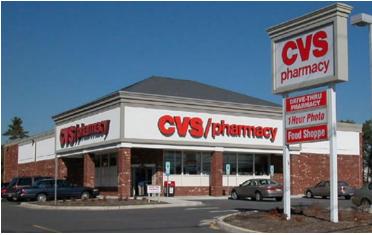

#### Control for Franchise...

Mean Online Score: - 2.5

Mean Forum Score: N/A

#### Control for Franchise...

Mean Online Score: -2.5

not greatBrick is nice big eye soreLIKE idea of Stow moderate signage CVS in StowBig objectionable Lacks village appeal Please please do not allow big franchise places into Stow Yuck Route 2A Acton redux Large chainSignage way too big lettersNegative 5 for image utilitarian blocky too urban GIGANTIC sign boxy