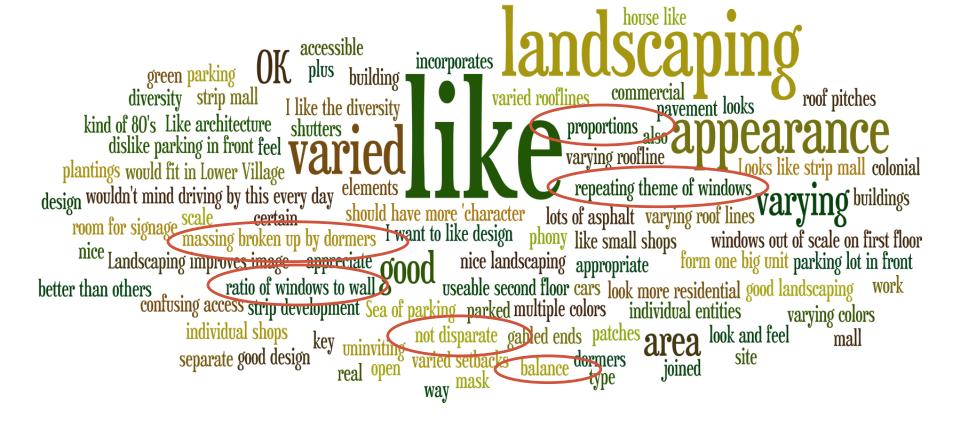

# LOWER VILLAGE VISUAL PREFERENCE SURVEY RESULTS

#### Lower Village Visual Preference Survey – Summer 2013

#### Survey based on preference scale from -5 to +5

Number of Survey Participants

- Online 111
- Forum 12



# High Scoring Images

#### Mean scores > 2.4

Survey based on preference scale from -5 to +5



















Mode: 4



Mean Forum Score: **3.08** 



Mode: 4



Mean Forum Score: **3.08** 



Mode: 4



Mean Forum Score: **3.08** 









Mean Forum Score: **2.66** 

Mode: 3





Mean Forum Score: **2.66** 







Mean Forum Score: 2.4 Mode: 3

#### million times better Nice country look what is with all the columns barn-esque fake chimney could be taken off character country colonial Much prefer the peaked roof barn compliments the country feel attractive to me barn roof line and windows and scale more appropriate Looks like it belongs here Country A would look better in Stow Love to pillars and porch way too busy vastly better predominance of white and columns unattractive our town looks like Building Materials more appropriate





Mean Forum Score: **2.4** Mode: **3** 



# Lowest Scoring Images









Mean scores < - 2.4

#### **Online Survey Scores**













#### **Online Survey Scores**





Too utilit