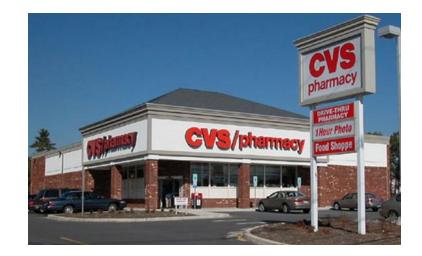

#### Control for Franchise...

Mean Online Score: - 2.5

Mean Forum Score: N/A

#### Control for Franchise...

Mean Online Score: -2.5

not greatBrick is nice big eye soreLIKE idea of Stow moderate signage CVS in StowBig objectionable Lacks village appeal Please please do not allow big franchise places into Stow Yuck Route 2A Acton redux Large chainSignage way too big lettersNegative 5 for image utilitarian blocky too urban GIGANTIC sign boxy