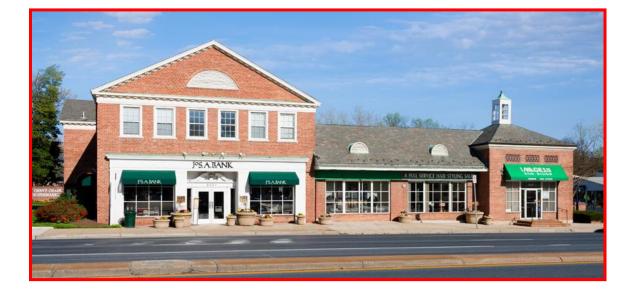

#### Mean scores > 2.4

Survey based on preference scale from -5 to +5

Mode: 4

Mean Forum Score: **3.08** 

Mode: 4

Mean Forum Score: **3.08** 

Mode: 4

Mean Forum Score: **3.08** 