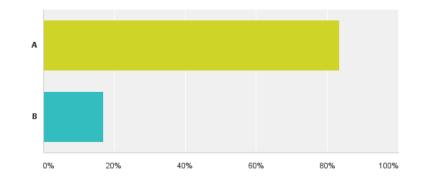

# Controlling Factors to Check Results

Comparing images with at least one consistent factor allows for more focused analysis.

#### Control for Franchise...

Mean Online Score: - 2.5

Mean Forum Score: N/A

#### Control for Franchise...

Mean Online Score: -2.5

not greatBrick is nice big eye soreLIKE idea of Stow moderate signage CVS in StowBig objectionable Lacks village appeal Please please do not allow big franchise places into Stow Yuck Route 2A Acton redux Large chainSignage way too big lettersNegative 5 for image utilitarian blocky too urban GIGANTIC sign boxy