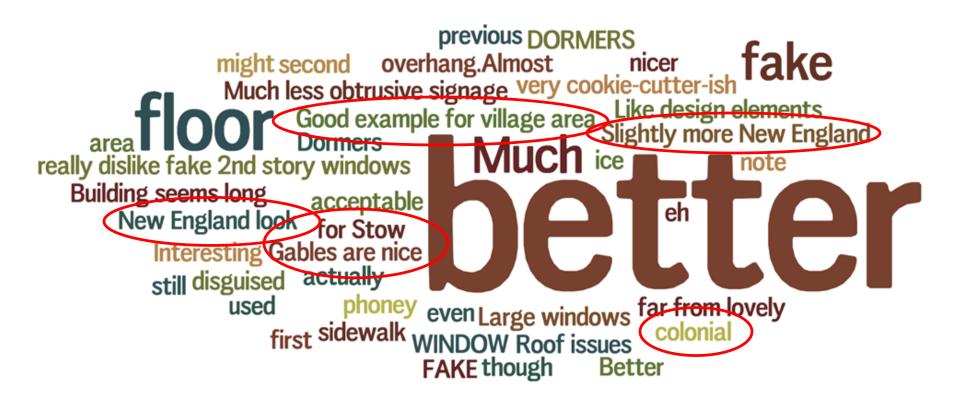

#### million times better Nice country look what is with all the columns barn-esque fake chimney could be taken off character country colonial Much prefer the peaked roof barn compliments the country feel attractive to me barn roof line and windows and scale more appropriate Looks like it belongs here Country A would look better in Stow Love to pillars and porch way too busy vastly better predominance of white and columns unattractive our town looks like Building Materials more appropriate

Mean Forum Score: **2.4** Mode: **3** 