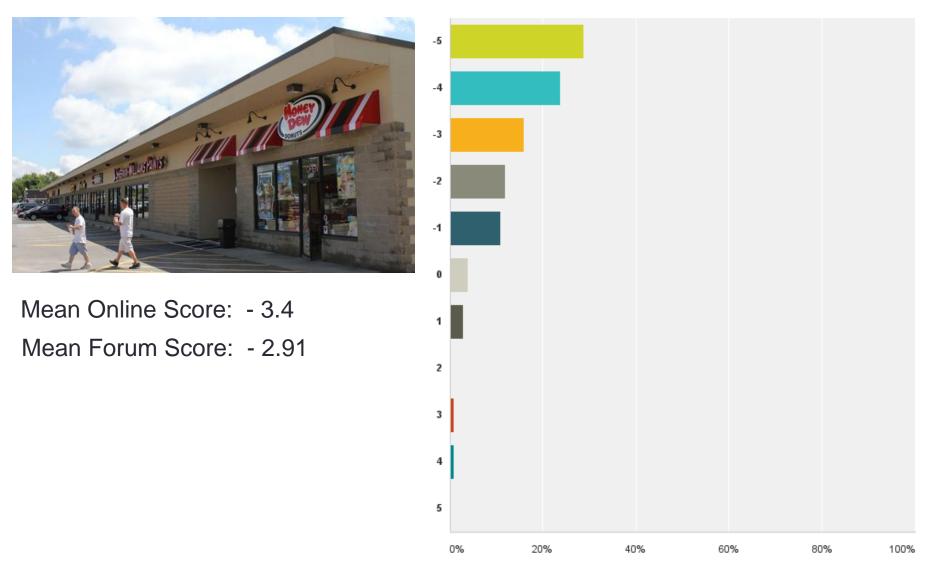

#### **Online Survey Scores**

Too utilitarian small sidewalk too ordinary God no roof big box Sorta ghetto Nowhere very low end No imagination Not good ▲ ▲ No character looks like Watertown Mall no personality Flat roof not interesting No greenery Must walk in parking lot strip mall architecture **COMMERCIAI** Not what you expect in small town functional Bleah boringdo not like length of building terrible do not like striped awnings Do not like flat roof Ewww

#### Control for Franchise...

Mean Online Score: -2.5

not greatBrick is nice big eye soreLIKE idea of Stow moderate signage CVS in StowBig objectionable Lacks village appeal Please please do not allow big franchise places into Stow Yuck Route 2A Acton redux Large chainSignage way too big lettersNegative 5 for image utilitarian blocky too urban GIGANTIC sign boxy