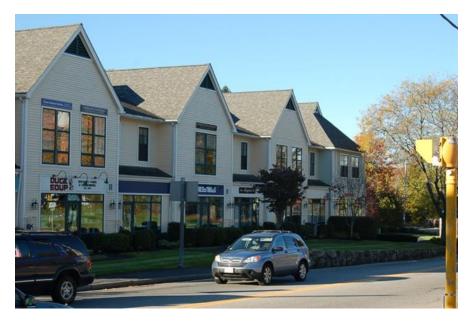

# High Scoring Images

#### Mean scores > 2.4

Survey based on preference scale from -5 to +5

Mode: 4

Mean Forum Score: **3.08** 

Mode: 4

Mean Forum Score: **3.08** 

Mode: 4

Mean Forum Score: **3.08** 

Mean Forum Score: **2.4** Mode: **3** 