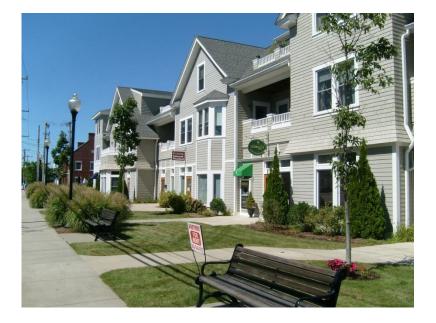

# High Scoring Images

#### Mean scores > 2.4

Survey based on preference scale from -5 to +5

Mode: 4

Mean Forum Score: **3.08** 

Mode: 4

Mean Forum Score: **3.08** 

Mode: 4

Mean Forum Score: **3.08** 