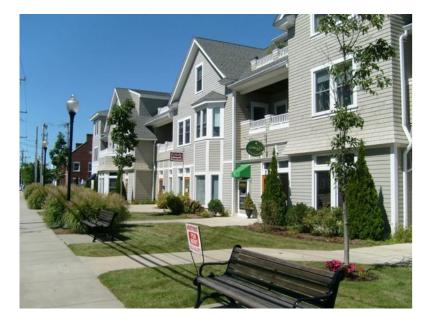

#### million times better Nice country look what is with all the columns barn-esque fake chimney could be taken off character country colonial Much prefer the peaked roof barn compliments the country feel attractive to me barn roof line and windows and scale more appropriate Looks like it belongs here Country A would look better in Stow Love to pillars and porch way too busy vastly better predominance of white and columns unattractive our town looks like Building Materials more appropriate