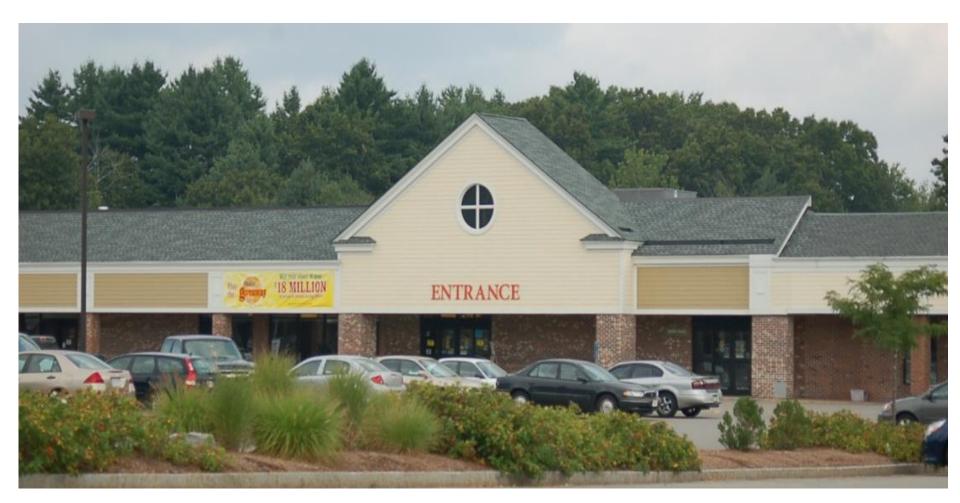

# Lowest Scoring Images

Mean scores < - 2.4

#### **Online Survey Scores**

Too utilitarian small sidewalk too ordinary God no roof big box Sorta ghetto Nowhere very low end No imagination Not good ▲ ▲ No character looks like Watertown Mall no personality Flat roof not interesting No greenery Must walk in parking lot strip mall architecture **COMMERCIAI** Not what you expect in small town functional Bleah boringdo not like length of building terrible do not like striped awnings Do not like flat roof Ewww

## Low Scoring Images – Mean Score > -2.4

- Scaled to the automobile
- □ Synthetic appearance
- Designed for visibility at higher traffic speeds or greater distances