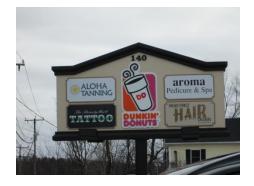

#### million times better Nice country look what is with all the columns barn-esque fake chimney could be taken off character country colonial Much prefer the peaked roof barn compliments the country feel attractive to me barn roof line and windows and scale more appropriate Looks like it belongs here Country A would look better in Stow Love to pillars and porch way too busy vastly better predominance of white and columns unattractive our town looks like Building Materials more appropriate