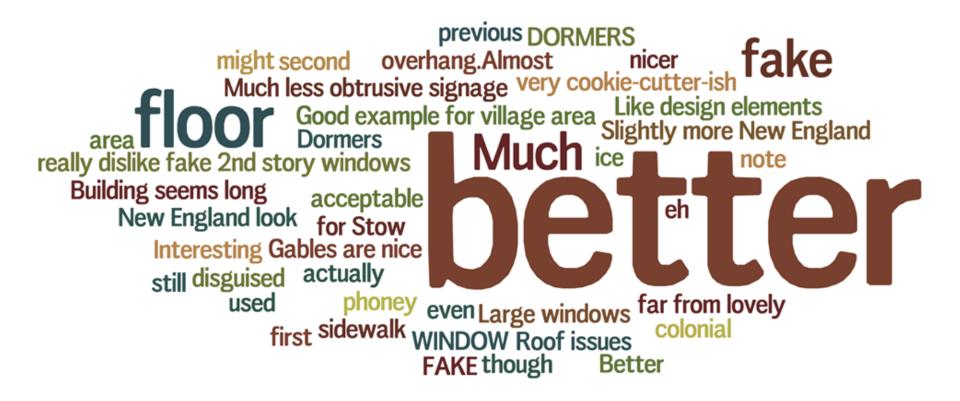

#### million times better Nice country look what is with all the columns barn-esque fake chimney could be taken off character country colonial Much prefer the peaked roof barn compliments the country feel attractive to me barn roof line and windows and scale more appropriate Looks like it belongs here Country A would look better in Stow Love to pillars and porch way too busy vastly better predominance of white and columns unattractive our town looks like Building Materials more appropriate