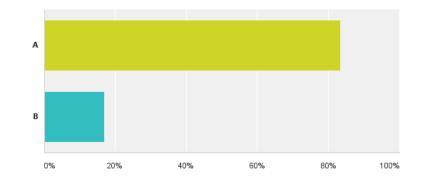

#### Survey based on preference scale from -5 to +5

Number of Survey Participants

- Online 111
- Forum 12

#### Mean scores > 2.4

Survey based on preference scale from -5 to +5

Mode: 4

Mean Forum Score: **3.08** 

Mode: 4

Mean Forum Score: **3.08** 

Mode: 4

Mean Forum Score: **3.08** 

Mean Forum Score: **2.66** 

Mode: 3

Mean Forum Score: **2.66** 

Mean Forum Score: 2.4 Mode: 3

Mean Forum Score: **2.4** Mode: **3** 