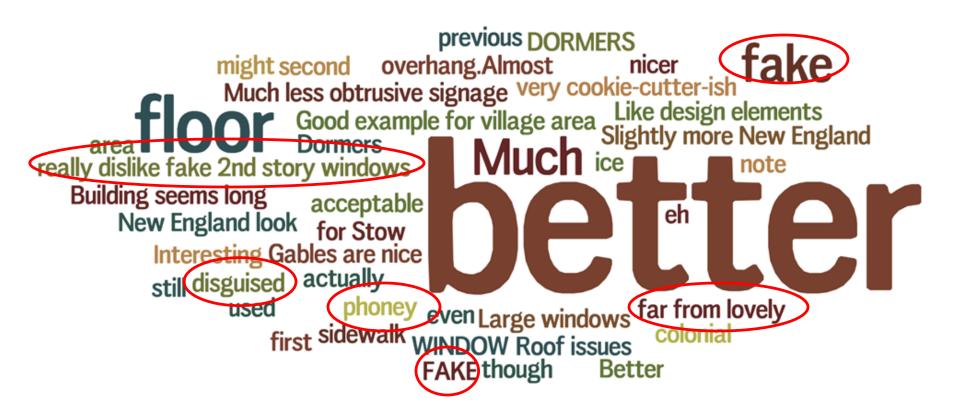

#### million times better Nice country look what is with all the columns barn-esque fake chimney could be taken off character country colonial Much prefer the peaked roof barn compliments the country feel attractive to me barn roof line and windows and scale more appropriate Looks like it belongs here Country A would look better in Stow Love to pillars and porch way too busy vastly better predominance of white and columns unattractive our town looks like Building Materials more appropriate