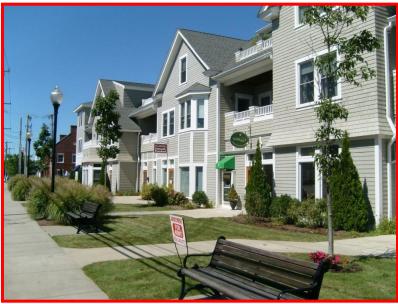

#### million times better Nice country look what is with all the columns barn-esque fake chimney could be taken off character country colonial Much prefer the peaked roof barn compliments the country feel attractive to me barn roof line and windows and scale more appropriate Looks like it belongs here Country A would look better in Stow Love to pillars and porch way too busy vastly better predominance of white and columns unattractive our town looks like Building Materials more appropriate

# High Scoring Images – Mean Score > 2.4

- Pedestrian scaled
- □ Textured appearance
- Many natural materials

MBRID