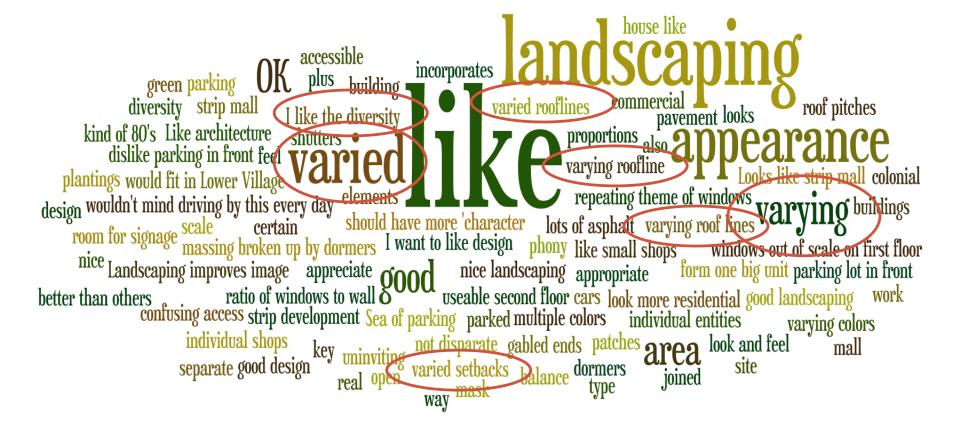

# LOWER VILLAGE VISUAL PREFERENCE SURVEY RESULTS

#### Lower Village Visual Preference Survey – Summer 2013

#### Survey based on preference scale from -5 to +5

Number of Survey Participants

- Online 111
- Forum 12



# High Scoring Images

#### Mean scores > 2.4

Survey based on preference scale from -5 to +5



















Mode: 4



Mean Forum Score: **3.08** 



Mode: 4



Mean Forum Score: **3.08** 



Mode: 4



Mean Forum Score: **3.08** 









Mean Forum Score: **2.66** 

Mode: 3





Mean Forum Score: **2.66** 







Mean Forum Score: 2.4 Mode: 3

#### million times better Nice country look what is with all the columns barn-esque fake chimney could be taken off character country colonial Much prefer the peaked roof barn compliments the country feel attractive to me barn roof line and windows and scale more appropriate Looks like it belongs here Country A would look better in Stow Love to pillars and porch way too busy vastly better predominance of white and columns unattractive our town looks like Building Materials more appropriate





Mean Forum Score: **2.4** Mode: **3** 



# Lowest Scoring Images









Mean scores < - 2.4

#### **Online Survey Scores**













###