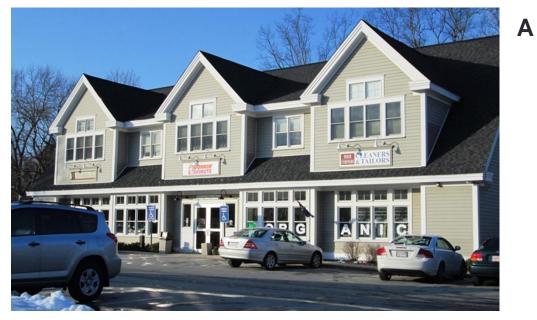

#### Mean scores > 2.4

Survey based on preference scale from -5 to +5

Mode: 4

Mean Forum Score: **3.08** 

Mode: 4

Mean Forum Score: **3.08** 

Mode: 4

Mean Forum Score: **3.08** 