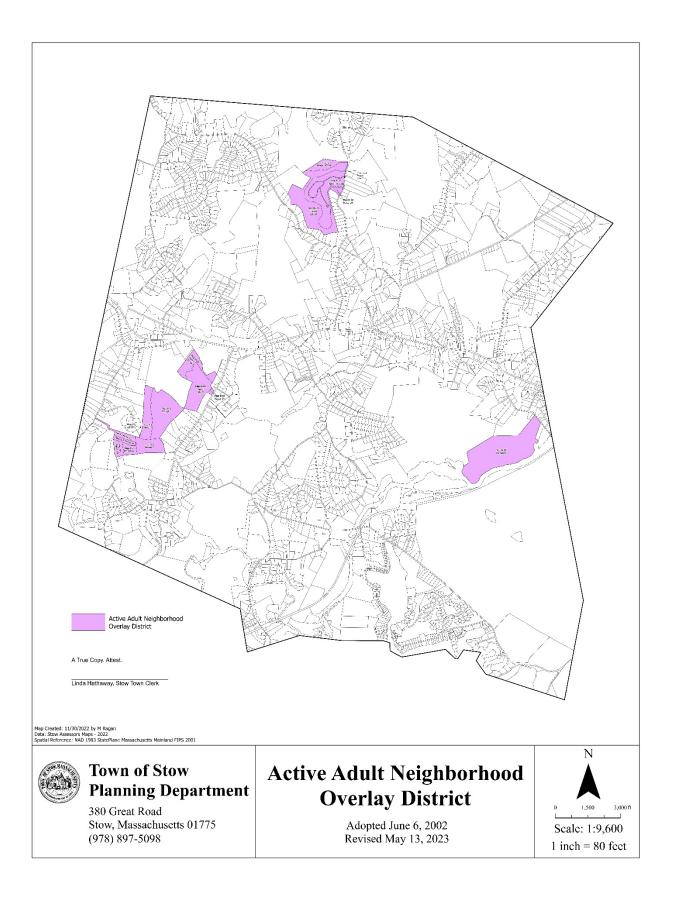

### Planning Board Summary

Since the adoption of amendments to the Active Adult Neighborhood (AAN) Overlay District in October 2021, two items which should be modified in the Zoning Bylaw were brought to the attention of the Planning Board. The first item is a longstanding map error showing a parcel of land identified on Assessor's Map R-2 as Parcel 20-7 to be within the Residential District, but not within the AAN Overlay as had been assumed. In addition, a prohibition on attached garages, considered in an early draft, mistakenly remained within the Zoning Bylaw. This error is intended to be corrected in order to align with the Planning Board's AAN Rules & Regulations.

# A) Amend Section 2.3.12 (Location of Boundaries of Districts) to read in its entirety as stated below:

2.3.12 The boundaries of the Active Adult Neighborhood <u>Overlay</u> District are as delineated on a map entitled "Active Adult Neighborhood <u>Overlay</u> District-Town of Stow, <u>Massachusetts</u>" dated <u>May 13, 2002</u> <u>adopted June 6, 2002 and amended May 13, 2023</u>, at a scale of 1 inch = 800 feet, on file in the office of the Town Clerk.