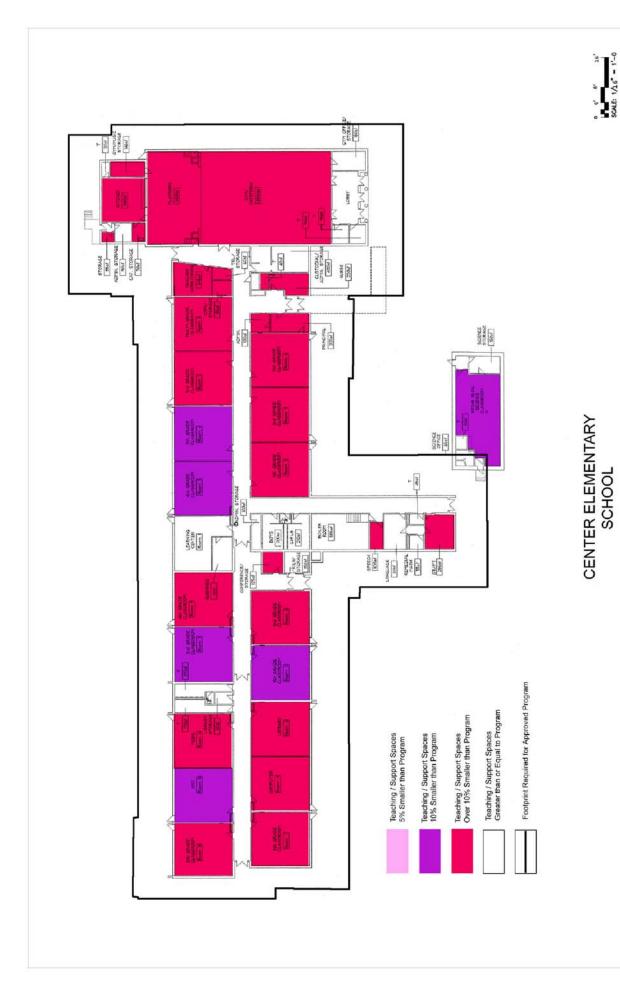

### PROGRAM INADEQUACIES

We have compared the size of existing program spaces with the needs identified in the Summary of Spaces. All spaces that are under the program area requirements are colored on the floor plans, (attached within this section).

In areas where the existing rooms identified a minor deviation above or below the regulations, it was determined that those spaces would remain unchanged allowing the existing partitions to remain in place and minimize costs.