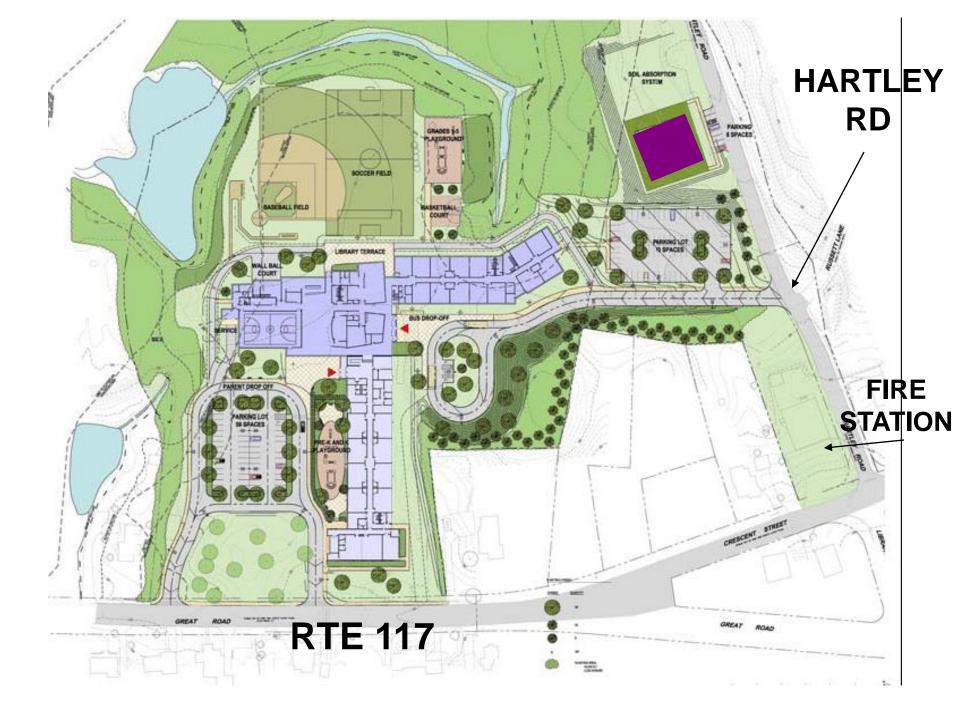

NG**







# ONLY COMMUNITY TO RECEIVE ADDITIONAL HALF PERCENT MATCHING GRANT

#### What's the Cost

|                         | 2009 Estimate | Revised     |
|-------------------------|---------------|-------------|
| <b>Project Cost</b>     | 37,829,870    | 32,588,914  |
| Ineligible/<br>Excluded | (2,189,519)   | (2,987,645) |
| MSBA Share              | 18,132,259    | 15,052,245  |
| <b>Stow Share</b>       | 19,706,751    | 17,536,669  |

# Tax Impact

|                    | Current Estimate |
|--------------------|------------------|
| FY2011             | \$46             |
| FY2012 (7/11-6/12) | \$244            |
| FY2013             | \$364            |
| FY2014             | \$435            |

Based on 2011 VALUATION of \$428,700 ESTIMATES based on projected interest rates



#### What's the Cost

- 50.85% reimbursement rate
  - Includes 4% "bonus" for renovation/reuse
  - Includes 1% for maintenance track record
  - Includes 2% for energy efficient design
    - Stormwater management (\$400K grant from Intel/OAR)
    - Building orientation
    - Operable windows for natural ventilation
    - High performance envelope

## What's the Cost (updated 10/15)

| Total Project Cost    | \$37,829,870   |  |
|-----------------------|----------------|--|
| Less Ineligible costs | (417,700)      |  |
| Less MSBA Excluded    | (1,771,819)    |  |
| Basis of MSBA grant = | \$35,640,351   |  |
| Reimbursement Rate    | 50.85%         |  |
| MSBA grant amount     | \$18,132,259   |  |
| Stow portion          | \$20,288,240** |  |