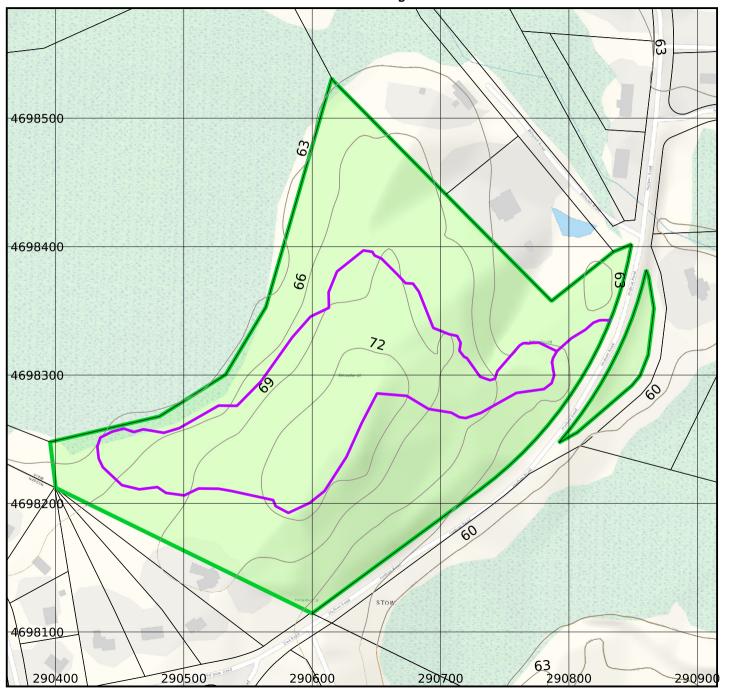

## **Stow Conservation Trust Kalousdian Wildlife Sanctuary**

This map shows maintained trails only.

Property boundaries are from MassGIS and are not authoritative.

Kalousdian Wildlife Santuary is located at the south end of Hudson Road, just before the Hudson line.

Parking is available on the west side of Hudson Road just south of Billadell Road,

Trail data from OpenStreetMap Copyright OpenStreetMap Contributors https://www.openstreetmap.org/copyright

Basemap and property boundaries from MassGIS (Bureau of Geographic Information), Commonwealth of Massachusetts