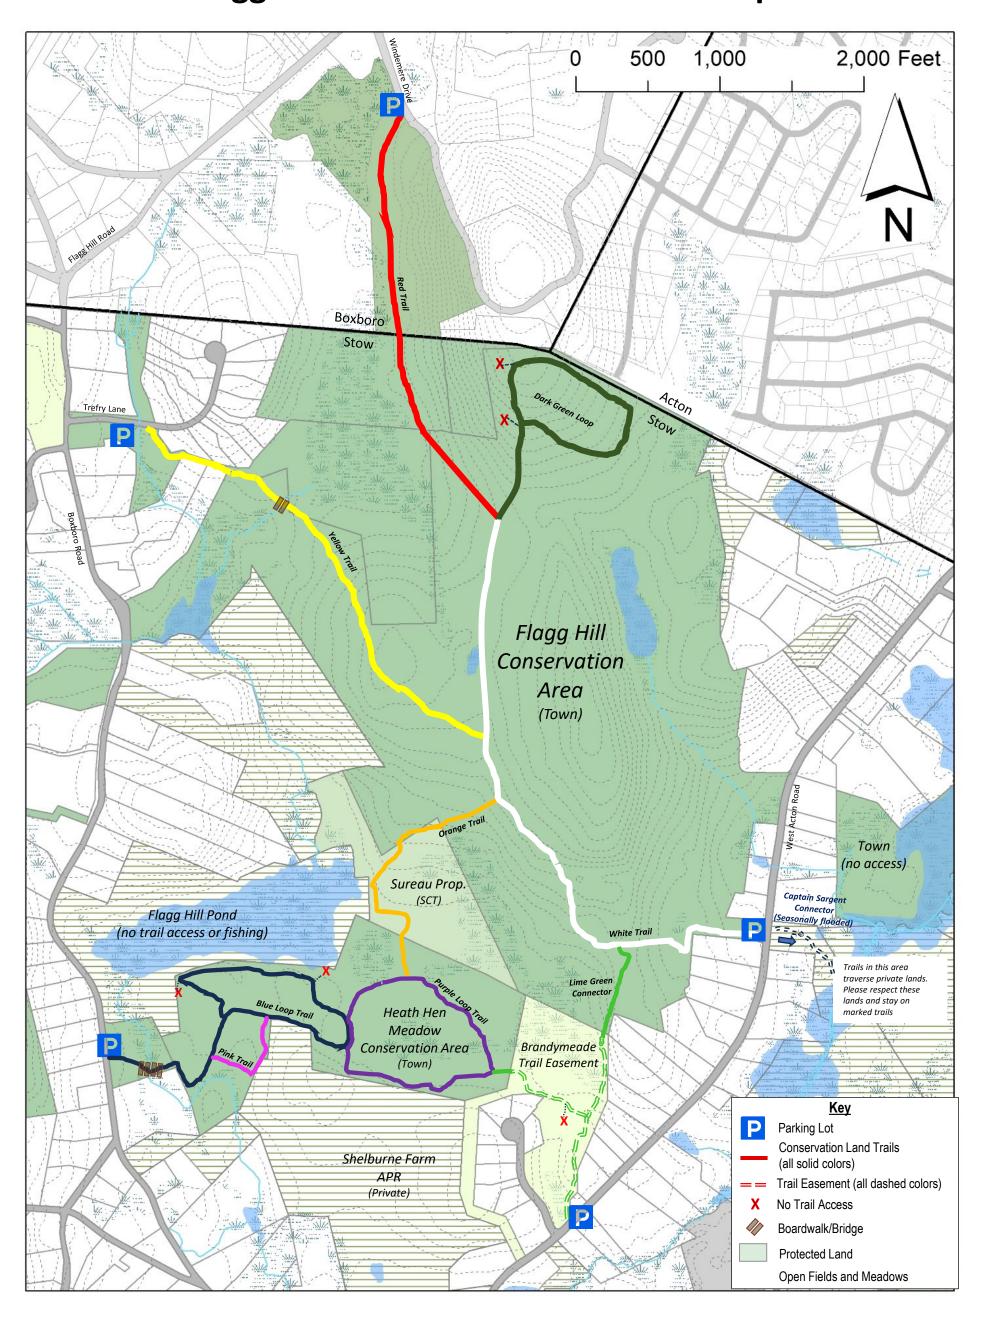

## Flagg Hill Conservation Area Trail Map

Parking for Flagg Hill Conservation Area in Stow is located at the Flagg Hill Garage (226 W Acton Road). Limited parking is alongside Boxboro Road at the entrance to Heath Hen Meadow Conservation Area, Trefry Lane and beside 124 W. Acton Road as shown on the map. Please respect neighbors and abutting lands.

NOTE: Bicycles and horses are restricted to the maintained and marked trails and easements shown on this map. All dogs MUST be leashed with no exceptions. Other trails on this property are informal and not maintained. Pedestrians may use at their own risk. Flagg Hill Pond is private, and there is no legal access for fishing.

Map by Stow Conservation Dept, September 2023