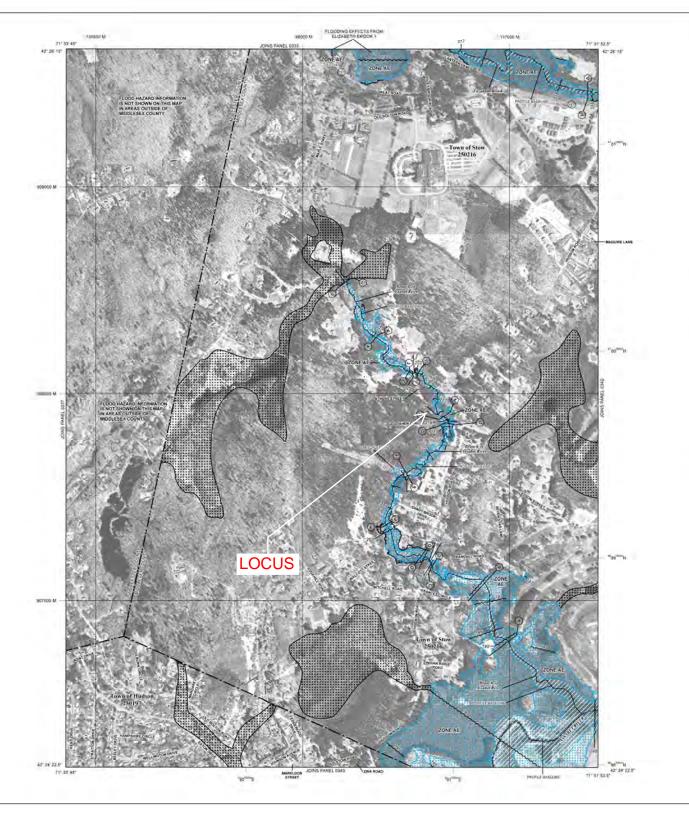

### **Table of Contents**

- WPA Form 4A (Abbreviated Notice of Resource Area Delineation)
- WPA Form 4A (ANRAD Wetland Fee Transmittal Form)
- Certified Abutters List / Affidavit / Notice to Abutters
- Attachments:
  - U.S.G.S. Locus Map
  - FEMA Flood Map
  - Wetland Delineation Sheets
  - Resource Area Delineation Plan by Stamski And McNary, Inc.