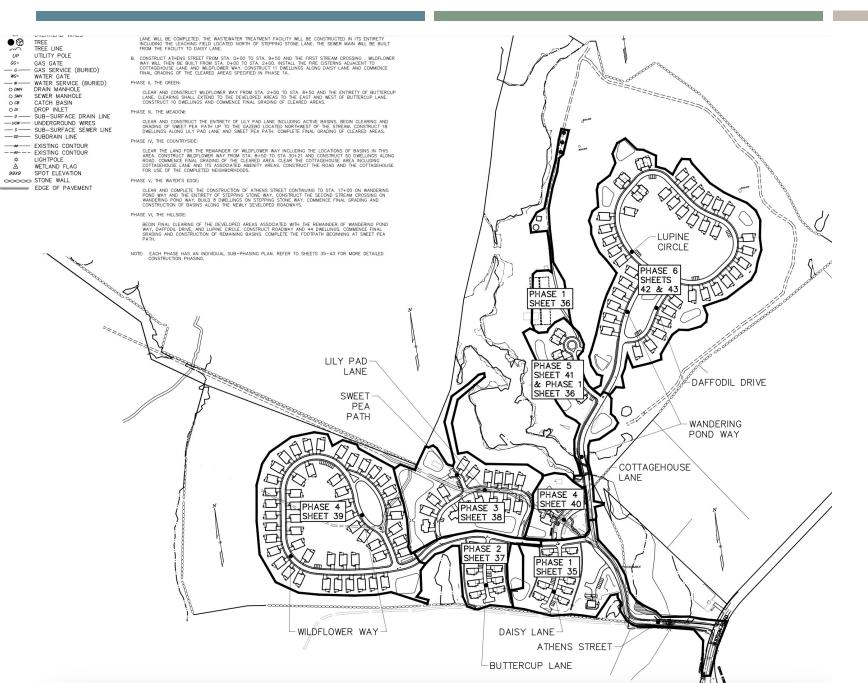

## Proposed Wetland Resource Impacts And Proposed Replacement

#### B. Buffer Zone & Resource Area Impacts (temporary & permanent) (cont'd)

| Resource Area |                               | Size of Proposed Alteration              | Proposed Replacement (if any)              |  |  |
|---------------|-------------------------------|------------------------------------------|--------------------------------------------|--|--|
| а. 🖂          | Bank                          | 314 If 1. linear feet                    | 394 If 2. linear feet                      |  |  |
| b. 🖂          | Bordering Vegetated           | Temp: 1854 sf Perm: 2118 sf              | Temp:1854. Perm: 3,430sf                   |  |  |
| _             | Wetland                       | 1. square feet                           | 2. square feet                             |  |  |
| $\square$     | Lond Lindor                   | 1,054 SF                                 | 1,530 SF                                   |  |  |
| с. 🖂          | Land Under<br>Waterbodies and | 1. square feet                           | 2. square feet                             |  |  |
|               | Waterways                     | 0                                        |                                            |  |  |
|               | vvalerways                    | 3. cubic yards dredged                   |                                            |  |  |
| Resour        | rce Area                      | Size of Proposed Alteration              | Proposed Replacement (if any)              |  |  |
| d. 🖂          | Bordering Land                | 1100                                     | 2143                                       |  |  |
|               | Subject to Flooding           | 1. square feet                           | 2. square feet                             |  |  |
|               |                               | 2,143 SF                                 | 3,430 SF                                   |  |  |
|               |                               | 3. cubic feet of flood storage lost      | 4. cubic feet replaced                     |  |  |
| е. 🗌          | Isolated Land                 |                                          |                                            |  |  |
|               | Subject to Flooding           | 1. square feet                           |                                            |  |  |
|               |                               | 2. cubic feet of flood storage lost      | 3. cubic feet replaced                     |  |  |
| . 🖂           | Riverfront Area               | inland                                   |                                            |  |  |
| f. 🛚          | Riveriront Area               | 1. Name of Waterway (if available) - spe | ecify coastal or inland                    |  |  |
| 2.            | Width of Riverfront Area      | (check one):                             |                                            |  |  |
|               | 25 ft Designated D            | Pensely Developed Areas only             |                                            |  |  |
|               |                               |                                          |                                            |  |  |
|               | 100 ft New agricul            | tural projects only                      |                                            |  |  |
|               | 200 ft All other pro          | jects                                    |                                            |  |  |
|               | T-4-1                         |                                          | 803,043                                    |  |  |
| 3.            | Total area of Rivertront Ar   | ea on the site of the proposed proje     | square feet                                |  |  |
| 4.            | Proposed alteration of the    | Riverfront Area:                         |                                            |  |  |
| 21            | 7,659                         | 49,024                                   | 168,635                                    |  |  |
| a. 1          | total square feet             | b. square feet within 100 ft.            | c. square feet between 100 ft. and 200 ft. |  |  |