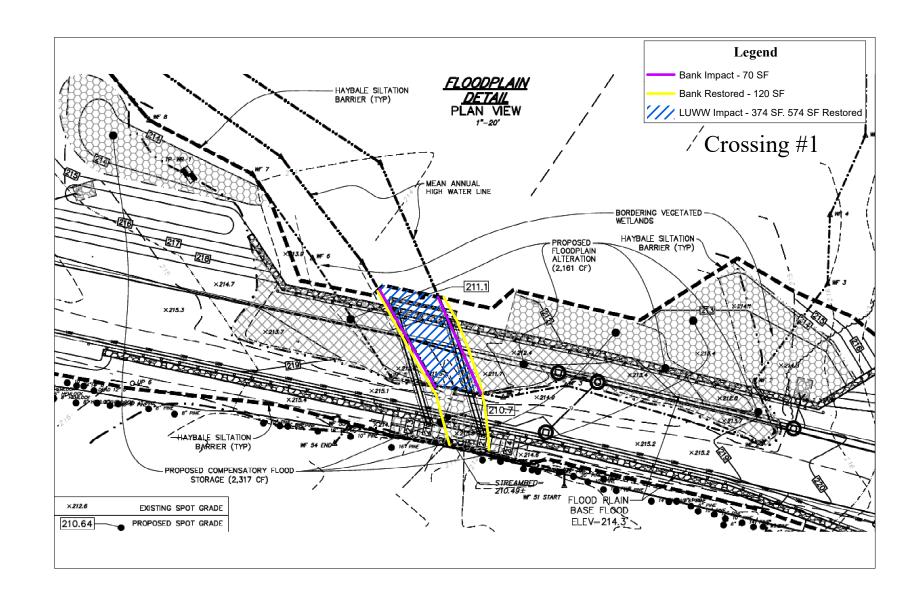

#### Impacts:

Bank 70 SF

**LUWW 374 SF** 

#### **Restoration**

Bank 120 LF

**LUWW 574 SF** 

Crossing #I Athens Street

BLSF Impact: 2,143 SF