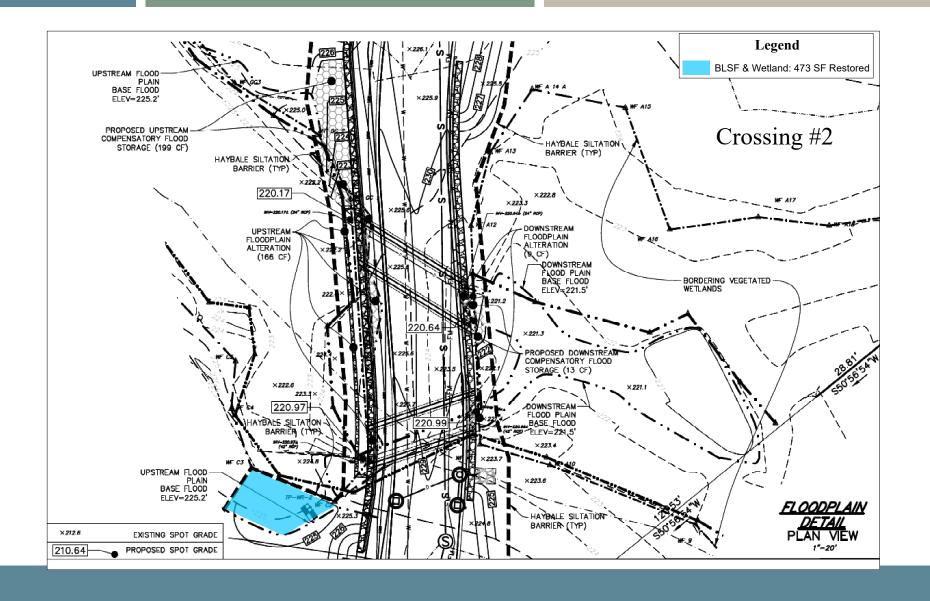

#### Crossing #2

Impacts:

Bank: 200LF LUWW:600 SF

Restored:

Bank: 230 LF

**LUWW: 756 SF** 

Crossing #2

Location of Restored BLSF and BVVV 473 SF