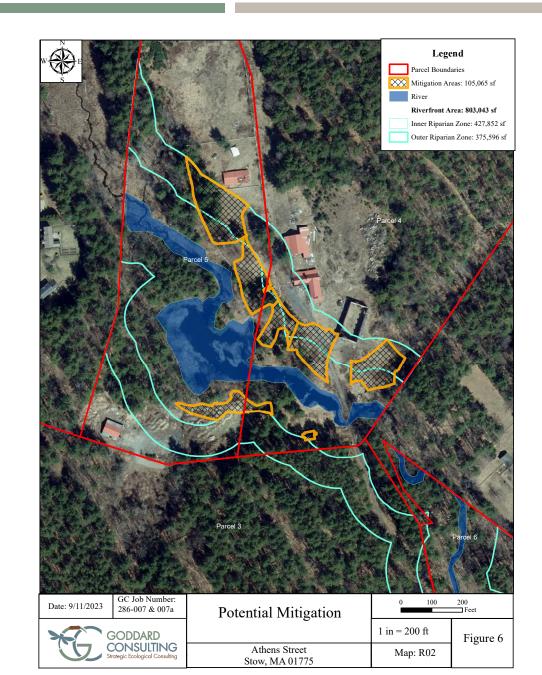

MITIGATION AREAS Total Area: 105,065 SF

Inner Riparian Zone- 52,663 SF Outer Riparian Zone- 52,402 SF