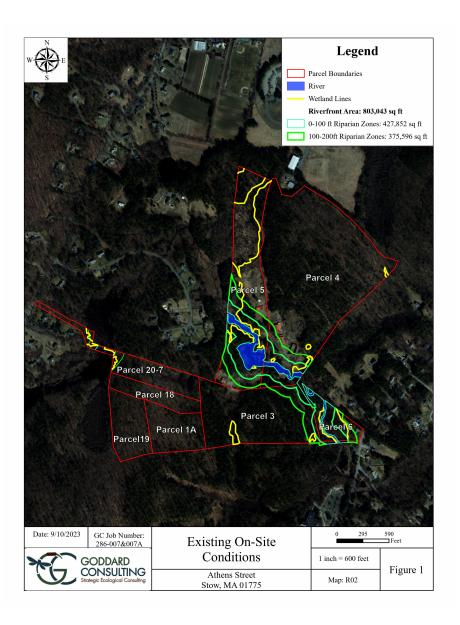

#### **Existing Conditions**

- I 19 Acres consisting of 8 parcels: IA, 3, 4, 5, 6, 18, 19, 20-7
- Upland forested and meadow land
- Wetland Resources include: BVW, Riverfront, BLSF, Bank, LUWW
- Previously Developed Riverfront Area
  - Previously Disturbed: Cleared tree areas now upland meadow
  - Degraded: pavement, buildings, gravel roadways

### **Riverfront Area Existing Conditions**

- Riverfront Area 200-ft
- Disturbed Area- Orange
- Degraded Area-Red
- River-Blue
- Natural Area-Green

#### B. Buffer Zone & Resource Area Impacts (temporary & permanent) (cont'd)

| Resource Area |                               | Size of Proposed Alteration              | Proposed Replacement (if any)              |  |  |
|---------------|-------------------------------|------------------------------------------|--------------------------------------------|--|--|
| а. 🖂          | Bank                          | 314 If 1. linear feet                    | 394 If 2. linear feet                      |  |  |
| b. 🖂          | Bordering Vegetated           | Temp: 1854 sf Perm: 2118 sf              | Temp:1854. Perm: 3,430sf                   |  |  |
| _             | Wetland                       | 1. square feet                           | 2. square feet                             |  |  |
| $\square$     | Lond Lindor                   | 1,054 SF                                 | 1,530 SF                                   |  |  |
| с. 🖂          | Land Under<br>Waterbodies and | 1. square feet                           | 2. square feet                             |  |  |
|               | Waterways                     | 0                                        |                                            |  |  |
|               | vvalerways                    | 3. cubic yards dredged                   |                                            |  |  |
| Resour        | rce Area                      | Size of Proposed Alteration              | Proposed Replacement (if any)              |  |  |
| d. 🖂          | Bordering Land                | 1100                                     | 2143                                       |  |  |
|               | Subject to Flooding           | 1. square feet                           | 2. square feet                             |  |  |
|               |                               | 2,143 SF                                 | 3,430 SF                                   |  |  |
|               |                               | 3. cubic feet of flood storage lost      | 4. cubic feet replaced                     |  |  |
| е. 🗌          | Isolated Land                 |                                          |                                            |  |  |
|               | Subject to Flooding           | 1. square feet                           |                                            |  |  |
|               |                               | 2. cubic feet of flood storage lost      | 3. cubic feet replaced                     |  |  |
| . 🖂           | Riverfront Area               | inland                                   |                                            |  |  |
| f. 🛚          | Riveriront Area               | 1. Name of Waterway (if available) - spe | ecify coastal or inland                    |  |  |
| 2.            | Width of Riverfront Area      | (check one):                             |                                            |  |  |
|               | 25 ft Designated D            | Pensely Developed Areas only             |                                            |  |  |
|               |                               |                                          |                                            |  |  |
|               | 100 ft New agricul            | tural projects only                      |                                            |  |  |
|               | 200 ft All other pro          | jects                                    |                                            |  |  |
|               | T-4-1                         |                                          | 803,043                                    |  |  |
| 3.            | Total area of Rivertront Ar   | ea on the site of the proposed proje     | square feet                                |  |  |
| 4.            | Proposed alteration of the    | Riverfront Area:                         |                                            |  |  |
| 21            | 7,659                         | 49,024                                   | 168,635                                    |  |  |
| a. 1          | total square feet             | b. square feet within 100 ft.            | c. square feet between 100 ft. and 200 ft. |  |  |