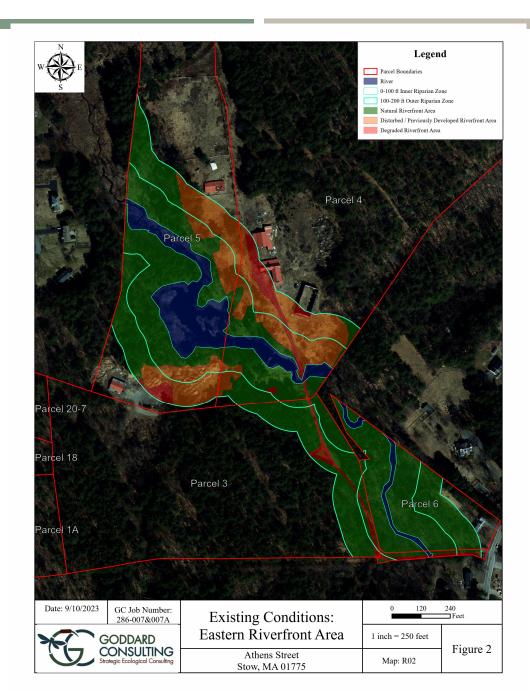

### **Riverfront Area Existing Conditions**

- Riverfront Area 200-ft
- Disturbed Area- Orange
- Degraded Area-Red
- River-Blue
- Natural Area-Green