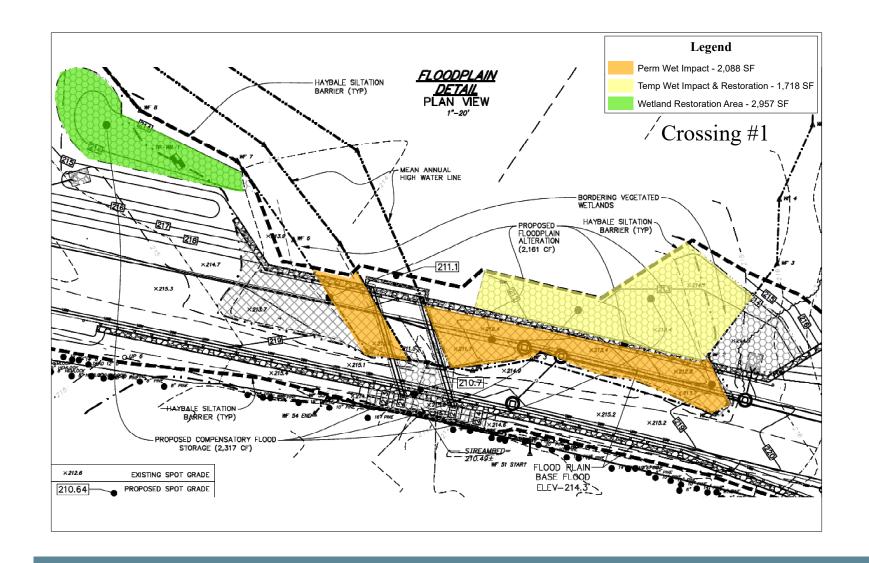

### Crossing #1 Athens Street

BVW Wetland Impacts:

Temp. 1,718 SF (Yellow) Perm. 2,088 SF (Orange)

BVW and BLSF Restoration 2,957 (in Green)