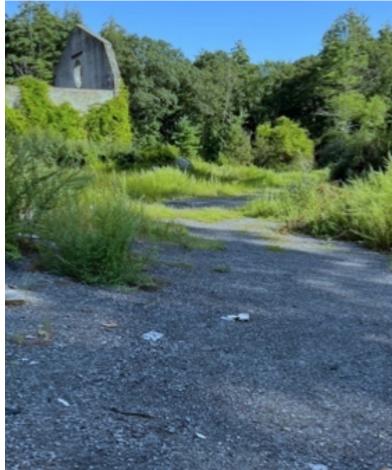

#### **Existing Conditions**

- I 19 Acres consisting of 8 parcels: IA, 3, 4, 5, 6, 18, 19, 20-7
- Upland forested and meadow land
- Wetland Resources include: BVW, Riverfront, BLSF, Bank, LUWW
- Previously Developed Riverfront Area
  - Previously Disturbed: Cleared tree areas now upland meadow
  - Degraded: pavement, buildings, gravel roadways

# Photographs of Disturbed and Degraded Areas on site

Proposed Project: 141 Unit Development

Wetland Resource Impacts Includes

Three River Crossings and Impacts of:

**BVW** 

Bank

**BLSF** 

**LUWW** 