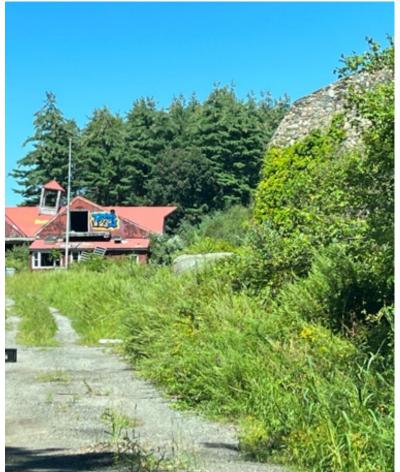

#### **Existing Conditions**

- I 19 Acres consisting of 8 parcels: IA, 3, 4, 5, 6, 18, 19, 20-7
- Upland forested and meadow land
- Wetland Resources include: BVW, Riverfront, BLSF, Bank, LUWW
- Previously Developed Riverfront Area
  - Previously Disturbed: Cleared tree areas now upland meadow
  - Degraded: pavement, buildings, gravel roadways

# Photographs of Disturbed and Degraded Areas on site

Proposed Project: 141 Unit Development

Wetland Resource Impacts Includes

Three River Crossings and Impacts of:

**BVW** 

Bank

**BLSF** 

**LUWW** 