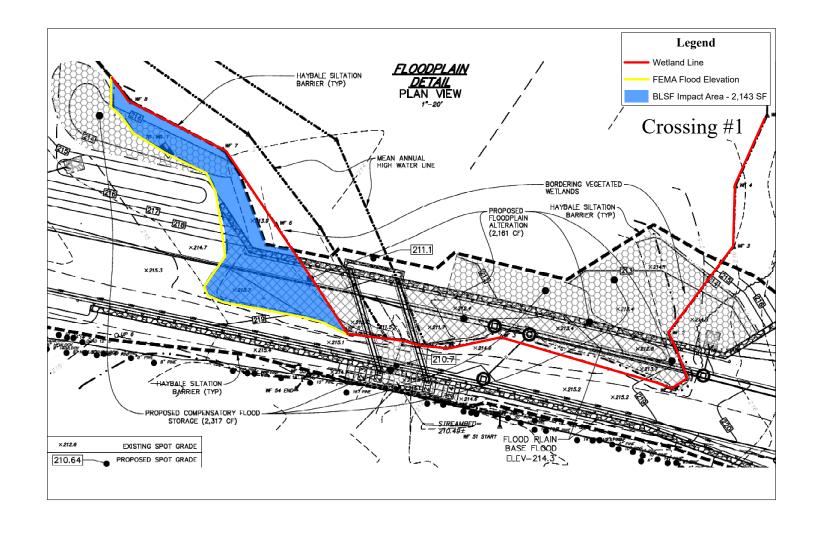

#### **Restoration**

Bank 120 LF

**LUWW 574 SF** 

Crossing #I Athens Street

BLSF Impact: 2,143 SF