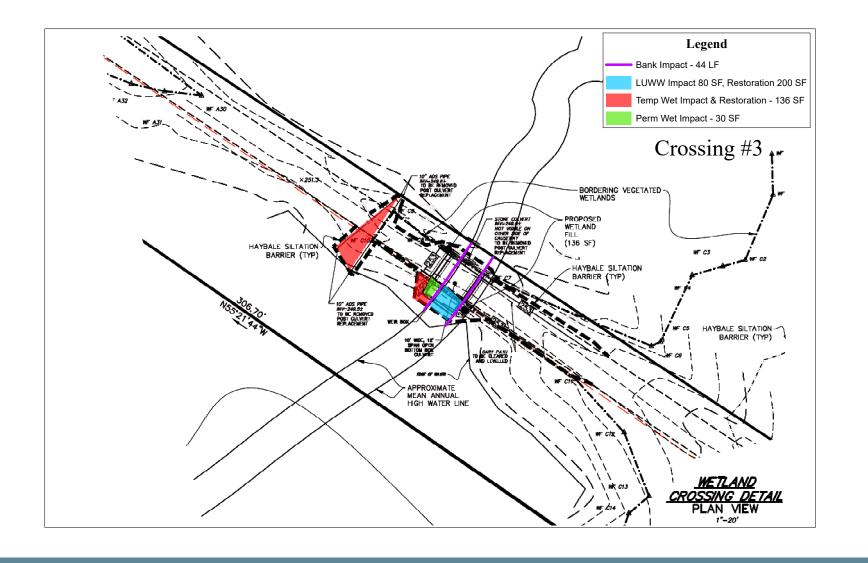

# Photograph at Crossing #3

Crossing #3
Culvert Replacement Area

Resource Impacts

Bank: 44 LF

LUWW: 80 SF

Wetland

Temp: 136 SF

Perm: 30 SF

Resource Restored

Bank: 44 LF

**LUWW: 200 SF** 

Wetland Replacement at

Crossing #2= 473 SF

Redevelopment in Riverfront Project

|                                                                        | Existing TOTAL | Existing<br>0-100' | Existing<br>100-200' | Proposed<br>TOTAL | Proposed<br>0-100' | Proposed<br>100'-200' | Total<br>Change | Proposed<br>Nature of change                                                  |
|------------------------------------------------------------------------|----------------|--------------------|----------------------|-------------------|--------------------|-----------------------|-----------------|-------------------------------------------------------------------------------|
| Total Riverfront Area on the site                                      | 803,043        | 427,852            | 375,596              |                   |                    |                       |                 |                                                                               |
|                                                                        |                |                    |                      |                   |                    |                       |                 |                                                                               |
| Degraded RFA TOTAL                                                     | 52,399         | 10,906             | 41,493               | 80,739            | 26,632             | 54,107                | 28,340          |                                                                               |
| Building, Parking lot                                                  | 47,046         | 10,906             | 36,140               | 64,522            | 22,011             | 42,511                | 17,476          |                                                                               |
| Other Degraded (absence of topsoil)                                    | 5,353          | 0                  | 5,353                | 16,217            | 4,621              | 11,596                | 10,864          |                                                                               |
| Disturbed RFA TOTAL                                                    | 189,439        | 73,907             | 115,532              | 135,836           | 21,308             | 114,528               | -53,603         |                                                                               |
| Lawn/landscaped islands                                                | 0              | 0                  | 0                    | 90,672            | 21,308             | 69,364                | 90,672          |                                                                               |
| Stormwater management system                                           | 0              | 0                  | 0                    | 45,164            | 0                  | 45,164                | 45,164          |                                                                               |
| Disturbed Riverfront Area (invasive species, altered to some capacity) | 189,439        | 73,907             | 115,532              | 0                 | 0                  | 0                     | -189,439        |                                                                               |
| Natural areas in RFA TOTAL                                             | 561,205        | 342,634            | 218,571              | 586,468           | 368,180            | 218,288               | 25,263          |                                                                               |
| Wooded Riverfront Area                                                 | 561,205        | 342,634            | 218,571              | 480,319           | 314,433            | 165,886               | -80,886         | 3150 sq ft wetland restoration                                                |
| Restored (degraded -> natural)                                         | 0              | 0                  | 0                    | 1,084             | 1,084              |                       | 1,084           | Removal of building out of 100-ft RA & installation of an open box culvert in |
| Restored (disturbed -> natural)                                        | 0              | 0                  | 0                    | 105,065           | 52,663             | 52,402                |                 | Disturbed fields allowed to re-vegetate and preserved as open land            |