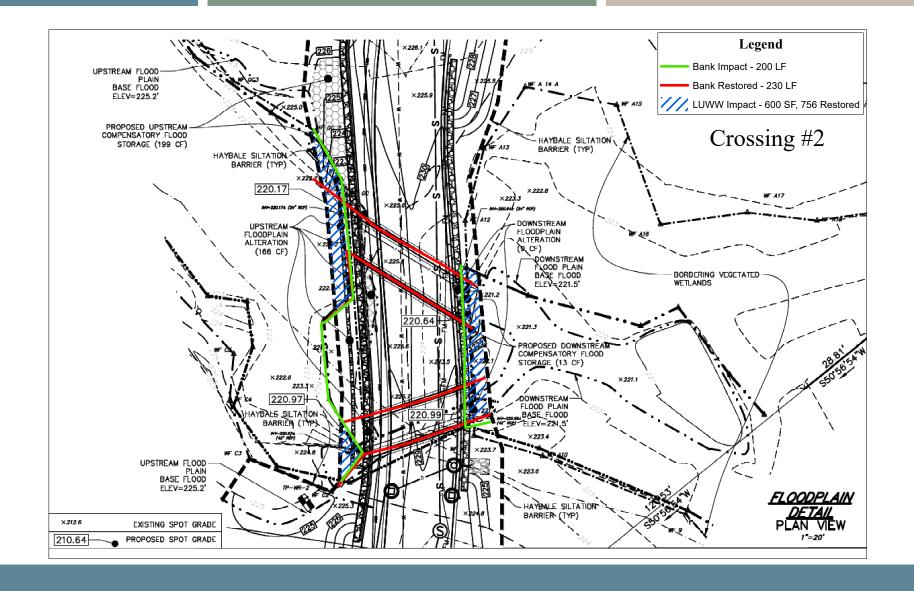

#### Crossing #2

Impacts:

Bank: 200LF LUWW:600 SF

Restored:

Bank: 230 LF

**LUWW: 756 SF** 

Crossing #2

Location of Restored BLSF and BVVV 473 SF