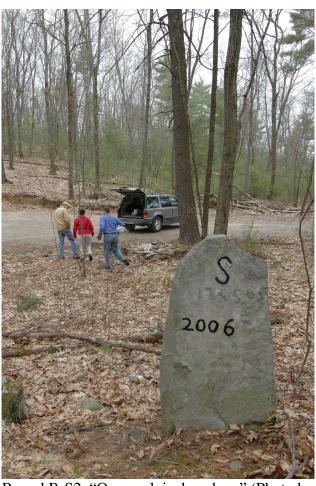

## **Bolton – Stow Boundaries**

Bound SB #1

Bolton – Hudson – Stow corner. Same as Hud #14

Bound B-S1 same as #29 "Maple Street"

Marker easterly side of Maple St., 15 feet from road and below road elevation, to left of driveway for #111 Teele Rd. Be sure to check with owner. (Owner is no longer Mariano.)

Waypoint BS1 N42 25.373 W71 33.343 Found 4/22/06



Bound BS-1 (Photo by Greg Troxel 4/22/06)

Bound B-S2 same as #30 "Old Bolton Rd."

Drive to west end of Old Bolton Rd, look up small incline to right. "Can't miss it" (Steve Dungan)

Waypoint B-S 2 N42 26.450 W71 33.065 Found 4/22/06



Bound B-S2, viewed from west end of Old Bolton Rd. Note Rt. 117 in back ground. Mary Troxel, Steve Dungan, & Ross Perry near bound. (Photo by Greg Troxel 4/22/06)



Bound B-S2. "Our work is done here" (Photo by Greg Troxel 4/22/06)