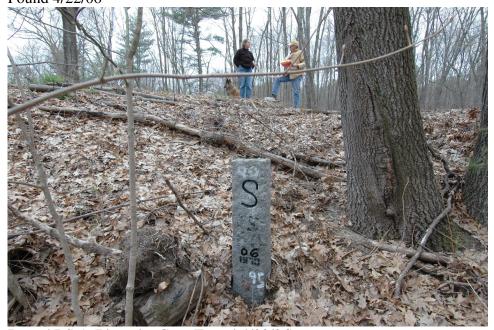

Waypoint BS1 N42 25.373 W71 33.343 Found 4/22/06

Bound BS-1 (Photo by Greg Troxel 4/22/06)

Bound B-S2 same as #30 "Old Bolton Rd."

Drive to west end of Old Bolton Rd, look up small incline to right. "Can't miss it" (Steve Dungan)