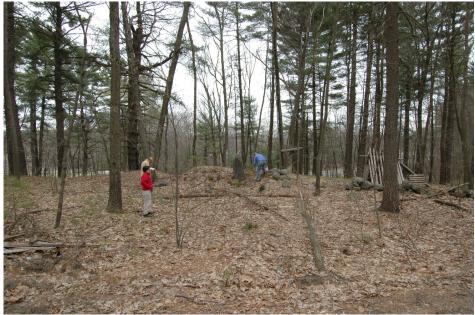

Waypoint B-S 2 N42 26.450 W71 33.065 Found 4/22/06

Bound B-S2, viewed from west end of Old Bolton Rd. Note Rt. 117 in back ground. Mary Troxel, Steve Dungan, & Ross Perry near bound. (Photo by Greg Troxel 4/22/06)